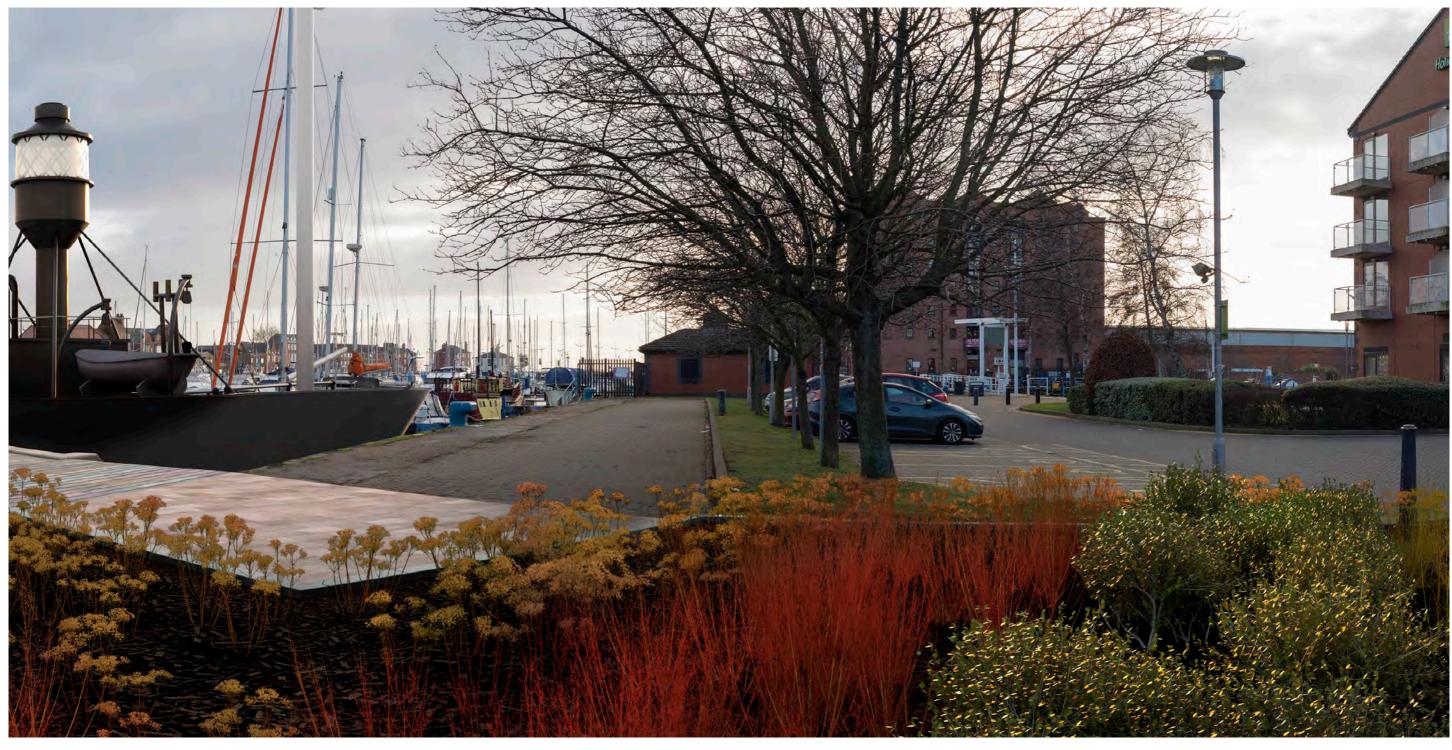

| ev | P03  | Date 20/07/2018 | Ame |
|----|------|-----------------|-----|
|    | Mott | MacDonald       |     |

Incl of Arco Compound Drw'n JR Chck'd CE Apprv'd AW

highways england

| Drawing Status                                     | Drawing Status Shared |                                           |          |                   |           |          | Suitability | S4       |        |
|----------------------------------------------------|-----------------------|-------------------------------------------|----------|-------------------|-----------|----------|-------------|----------|--------|
| Project Title A63 CASTLE STREET IMPROVEMENTS, HULL |                       |                                           |          | LL                |           |          |             |          |        |
| Drawing Title                                      | Viewpo                | 9.6 Represer<br>oint One:<br>g View Winte |          | •                 |           |          |             |          |        |
| Scale N/A                                          | Desi                  | gn SH                                     | Drawn    | JR                | Checke    | d CE     | Approved    | AW       |        |
| Original Size                                      | Date                  | 02/07/18                                  | Date     | 06/07/18          | Date      | 15/07/18 | Date        | 19/07/18 | }      |
| Drawing Numbe                                      | r HE PIN              | I Originator I                            | Volume I | Location I Type I | Role I Nu | mber     | Project Re  | f. No.   | 514508 |
|                                                    | 51450                 | 8 - MMSJV -                               | ELS -    | SO - DR -         | L - 0     | 00019-1  | Revision    |          | P03    |

| Мо             | ott MacDonald<br>Swec                                         |                             | highways<br>england |                  |        |  |  |  |
|----------------|---------------------------------------------------------------|-----------------------------|---------------------|------------------|--------|--|--|--|
| Drawing Status | Shared                                                        |                             | •                   | Suitability S4   |        |  |  |  |
| Project Title  | A63 CASTLE STREE                                              | ET IMPROVEMENT              | S, HULL             |                  |        |  |  |  |
| Drawing Title  | Figure 9.6 Represen<br>Viewpoint One:<br>Existing View Winter | •                           |                     |                  |        |  |  |  |
| Scale N/A      | Design SH                                                     | Drawn JR                    | Checked CE          | Approved AW      |        |  |  |  |
| Original Size  | Date 02/07/18                                                 | Date 06/07/18               | Date 15/07/18       | Date 19/07/      | 18     |  |  |  |
| Drawing Numbe  | r HE PIN I Originator I V                                     | olume I Location I Type I I | Role I Number       | Project Ref. No. | 514508 |  |  |  |
|                | 514508 - MMSJV - E                                            | ELS - SO -DR -              | L - 000019-2        | Revision         | P03    |  |  |  |