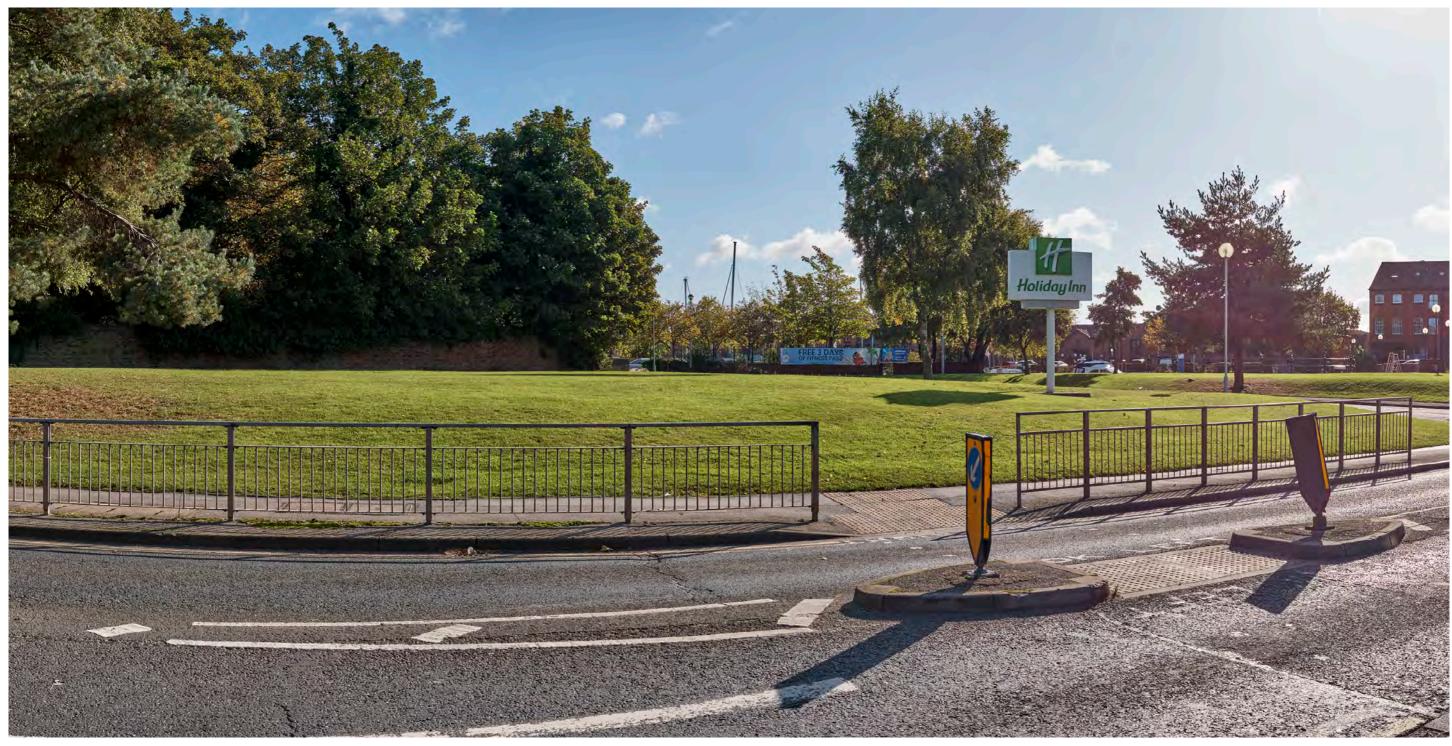

| Мо             | ott MacDonald<br>Swec                                         |                             | highways<br>england |                  |        |  |  |  |
|----------------|---------------------------------------------------------------|-----------------------------|---------------------|------------------|--------|--|--|--|
| Drawing Status | Shared                                                        |                             | •                   | Suitability S4   |        |  |  |  |
| Project Title  | A63 CASTLE STREE                                              | ET IMPROVEMENT              | S, HULL             |                  |        |  |  |  |
| Drawing Title  | Figure 9.6 Represen<br>Viewpoint One:<br>Existing View Winter | •                           |                     |                  |        |  |  |  |
| Scale N/A      | Design SH                                                     | Drawn JR                    | Checked CE          | Approved AW      |        |  |  |  |
| Original Size  | Date 02/07/18                                                 | Date 06/07/18               | Date 15/07/18       | Date 19/07/      | 18     |  |  |  |
| Drawing Numbe  | r HE PIN I Originator I V                                     | olume I Location I Type I I | Role I Number       | Project Ref. No. | 514508 |  |  |  |
|                | 514508 - MMSJV - E                                            | ELS - SO -DR -              | L - 000019-2        | Revision         | P03    |  |  |  |