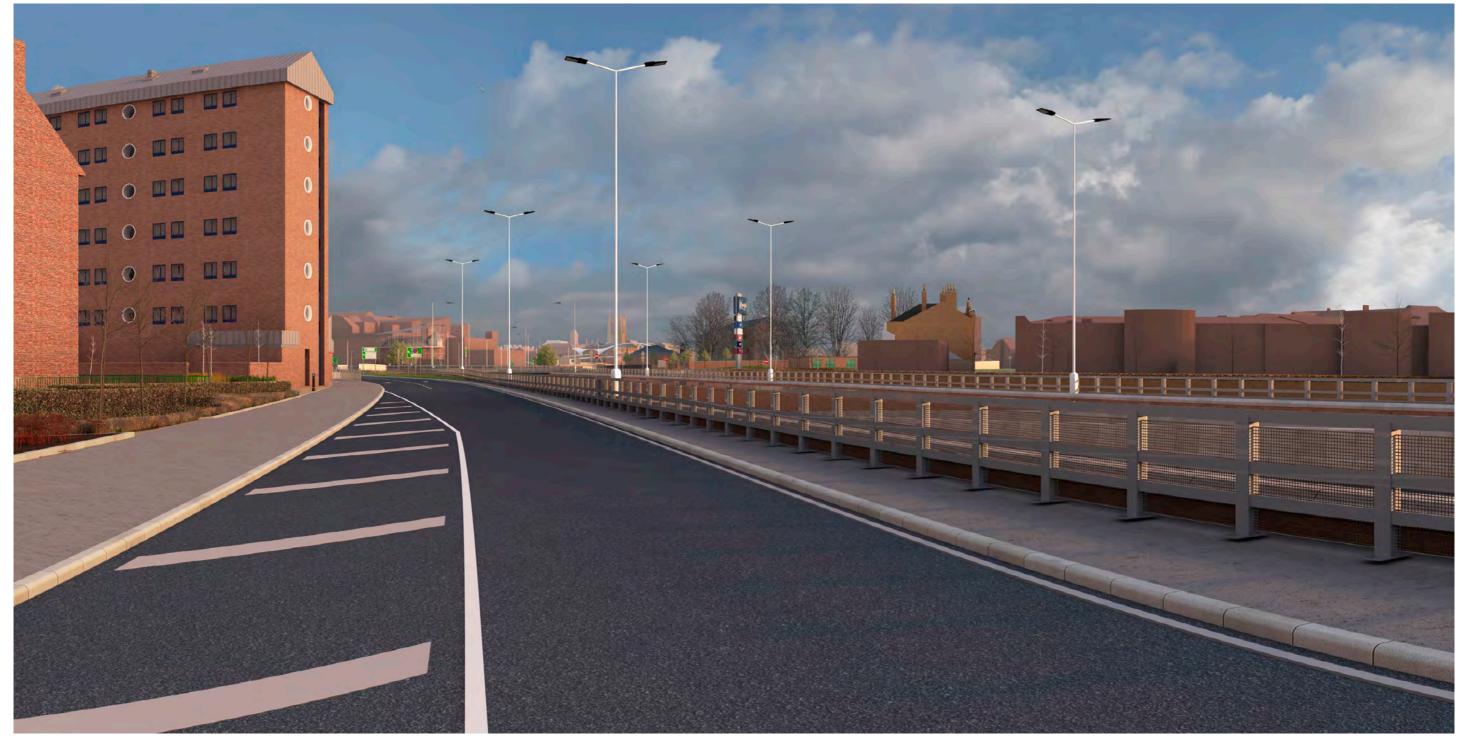

Date 20/07/2018

Rev P03

Suitability S4

highways england

|   | - 1                                                               | 1                                                                                                     |                     |                     |                     | I -          |     |  |  |
|---|-------------------------------------------------------------------|-------------------------------------------------------------------------------------------------------|---------------------|---------------------|---------------------|--------------|-----|--|--|
|   | 4                                                                 | Project Title                                                                                         | A63 CASTLE STREE    | T IMPROVEMENT       | S, HULL             |              |     |  |  |
|   | Drawing Title Figure 9.6 Representative Viewpoints Viewpoint One: |                                                                                                       |                     |                     |                     |              |     |  |  |
|   | _                                                                 |                                                                                                       | Proposed View Prefe | rred Option A: Wint | er of Year One (she | eet 1 of 3)  |     |  |  |
|   | 4                                                                 | Scale N/A                                                                                             | Design SH           | Drawn JR            | Checked CE          | Approved AW  |     |  |  |
| _ | 4                                                                 | Original Size                                                                                         | Date 02/07/18       | Date 06/07/18       | Date 15/07/18       | Date 19/07/1 | 8   |  |  |
|   | 4                                                                 | Drawing Number HE PIN I Originator I Volume I Location I Type I Role I Number Project Ref. No. 514508 |                     |                     |                     |              |     |  |  |
|   |                                                                   |                                                                                                       | 514508 - MMSJV - E  | ELS - SO - DR -     | L - 000019-7        | Revision     | P03 |  |  |