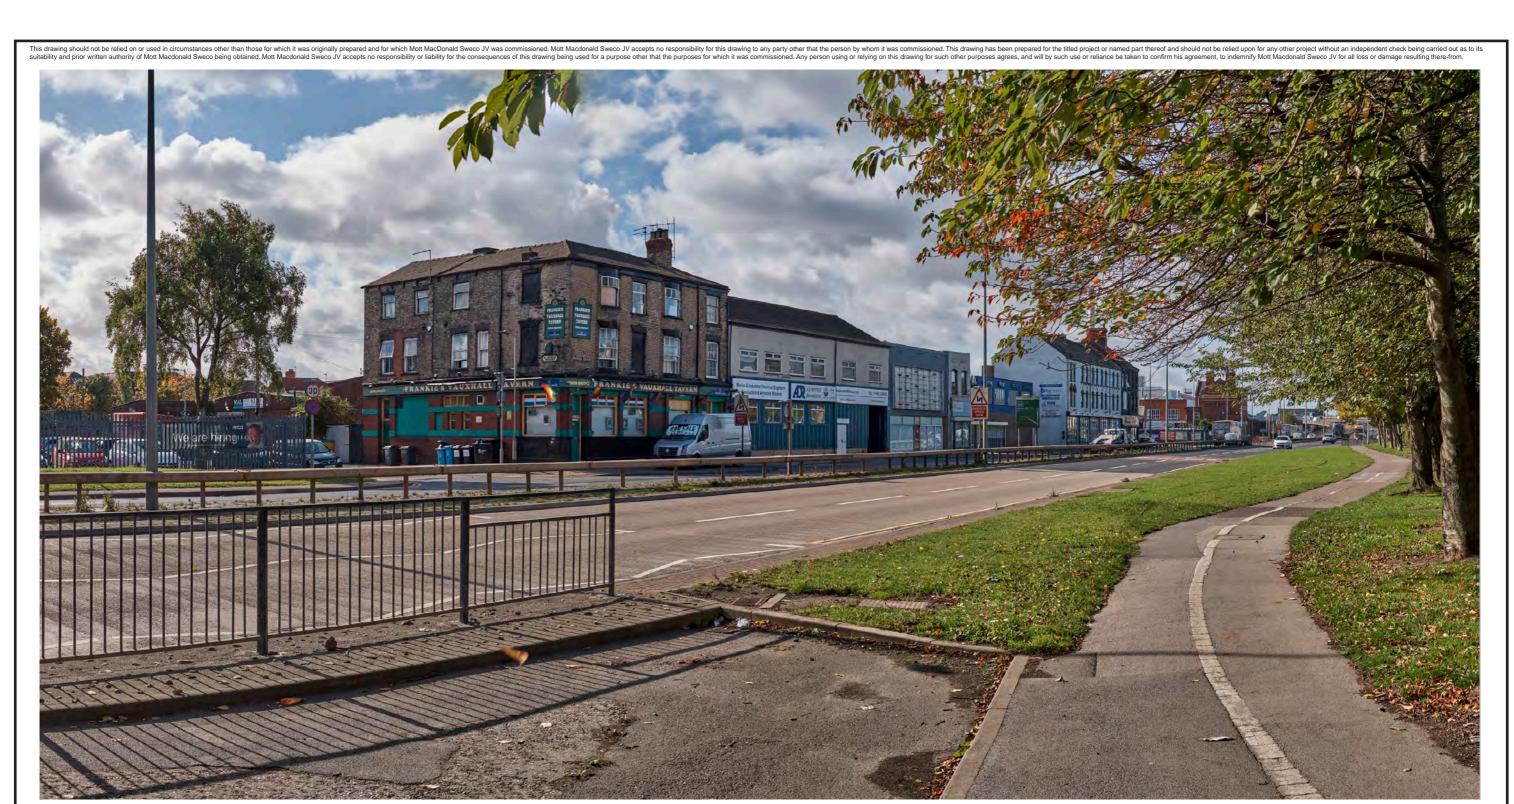

| Mott MacDonald<br>Sweco                     | Client   |
|---------------------------------------------|----------|
| Drawing Status Shared                       |          |
| Project Title AG2 CACTLE CTDEET IMDDOVEMENT | .c 11111 |

Date 20/07/2018

Rev P03

Suitability S4

highways england

|   | - 1                                                               | 1                                                                                                     |                     |                     |                     | I -          |     |  |  |
|---|-------------------------------------------------------------------|-------------------------------------------------------------------------------------------------------|---------------------|---------------------|---------------------|--------------|-----|--|--|
|   | 4                                                                 | Project Title                                                                                         | A63 CASTLE STREE    | T IMPROVEMENT       | S, HULL             |              |     |  |  |
|   | Drawing Title Figure 9.6 Representative Viewpoints Viewpoint One: |                                                                                                       |                     |                     |                     |              |     |  |  |
|   | _                                                                 |                                                                                                       | Proposed View Prefe | rred Option A: Wint | er of Year One (she | eet 1 of 3)  |     |  |  |
|   | 4                                                                 | Scale N/A                                                                                             | Design SH           | Drawn JR            | Checked CE          | Approved AW  |     |  |  |
| _ | 4                                                                 | Original Size                                                                                         | Date 02/07/18       | Date 06/07/18       | Date 15/07/18       | Date 19/07/1 | 8   |  |  |
|   | 4                                                                 | Drawing Number HE PIN I Originator I Volume I Location I Type I Role I Number Project Ref. No. 514508 |                     |                     |                     |              |     |  |  |
|   |                                                                   |                                                                                                       | 514508 - MMSJV - E  | ELS - SO - DR -     | L - 000019-7        | Revision     | P03 |  |  |