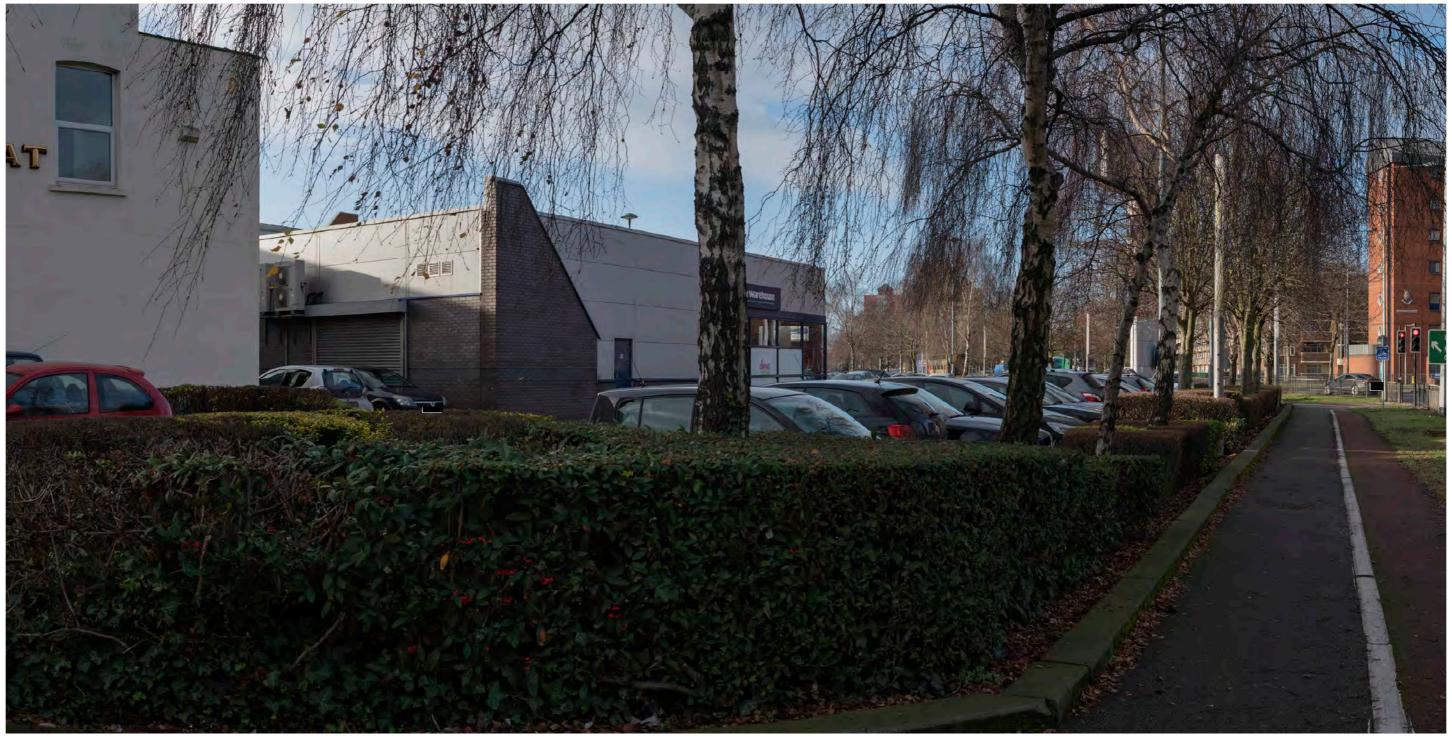

| Мо             | ott MacDonald<br>Swec                                         |                             | highways<br>england |                  |        |  |  |  |
|----------------|---------------------------------------------------------------|-----------------------------|---------------------|------------------|--------|--|--|--|
| Drawing Status | Shared                                                        |                             | •                   | Suitability S4   |        |  |  |  |
| Project Title  | A63 CASTLE STREE                                              | ET IMPROVEMENT              | S, HULL             |                  |        |  |  |  |
| Drawing Title  | Figure 9.6 Represen<br>Viewpoint One:<br>Existing View Winter | •                           |                     |                  |        |  |  |  |
| Scale N/A      | Design SH                                                     | Drawn JR                    | Checked CE          | Approved AW      |        |  |  |  |
| Original Size  | Date 02/07/18                                                 | Date 06/07/18               | Date 15/07/18       | Date 19/07/      | 18     |  |  |  |
| Drawing Numbe  | r HE PIN I Originator I V                                     | olume I Location I Type I I | Role I Number       | Project Ref. No. | 514508 |  |  |  |
|                | 514508 - MMSJV - E                                            | ELS - SO -DR -              | L - 000019-2        | Revision         | P03    |  |  |  |