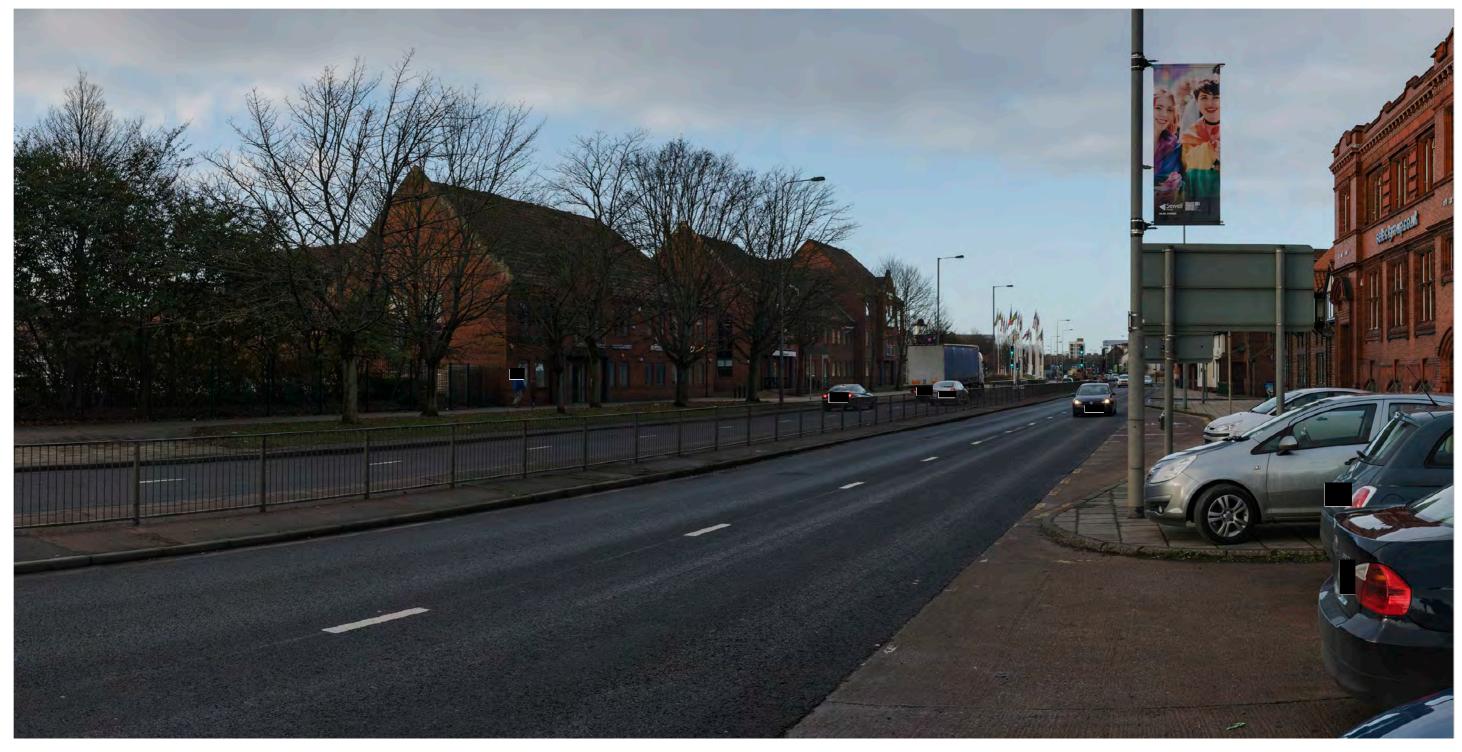

| Мо             | ott MacDonald<br>Swec                                         |                             | highways<br>england |                  |        |  |  |  |
|----------------|---------------------------------------------------------------|-----------------------------|---------------------|------------------|--------|--|--|--|
| Drawing Status | Shared                                                        |                             | •                   | Suitability S4   |        |  |  |  |
| Project Title  | A63 CASTLE STREE                                              | ET IMPROVEMENT              | S, HULL             |                  |        |  |  |  |
| Drawing Title  | Figure 9.6 Represen<br>Viewpoint One:<br>Existing View Winter | •                           |                     |                  |        |  |  |  |
| Scale N/A      | Design SH                                                     | Drawn JR                    | Checked CE          | Approved AW      |        |  |  |  |
| Original Size  | Date 02/07/18                                                 | Date 06/07/18               | Date 15/07/18       | Date 19/07/      | 18     |  |  |  |
| Drawing Numbe  | r HE PIN I Originator I V                                     | olume I Location I Type I I | Role I Number       | Project Ref. No. | 514508 |  |  |  |
|                | 514508 - MMSJV - E                                            | ELS - SO -DR -              | L - 000019-2        | Revision         | P03    |  |  |  |