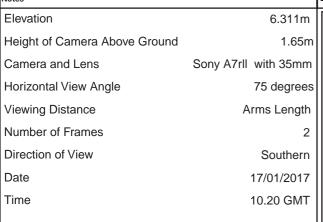

| ev | P03  | Date 20/07/2018 | Ame |
|----|------|-----------------|-----|
|    | Mott | MacDonald       |     |

Incl of Arco Compound Drw'n JR Chck'd CE Apprv'd AW

highways england

| Drawing Status                                     | Drawing Status Shared |                                           |          |                   |           |          | Suitability | S4       |        |
|----------------------------------------------------|-----------------------|-------------------------------------------|----------|-------------------|-----------|----------|-------------|----------|--------|
| Project Title A63 CASTLE STREET IMPROVEMENTS, HULL |                       |                                           |          | LL                |           |          |             |          |        |
| Drawing Title                                      | Viewpo                | 9.6 Represer<br>oint One:<br>g View Winte |          | •                 |           |          |             |          |        |
| Scale N/A                                          | Desi                  | gn SH                                     | Drawn    | JR                | Checke    | d CE     | Approved    | AW       |        |
| Original Size                                      | Date                  | 02/07/18                                  | Date     | 06/07/18          | Date      | 15/07/18 | Date        | 19/07/18 | }      |
| Drawing Numbe                                      | r HE PIN              | I Originator I                            | Volume I | Location I Type I | Role I Nu | mber     | Project Re  | f. No.   | 514508 |
|                                                    | 51450                 | 8 - MMSJV -                               | ELS -    | SO - DR -         | L - 0     | 00019-1  | Revision    |          | P03    |