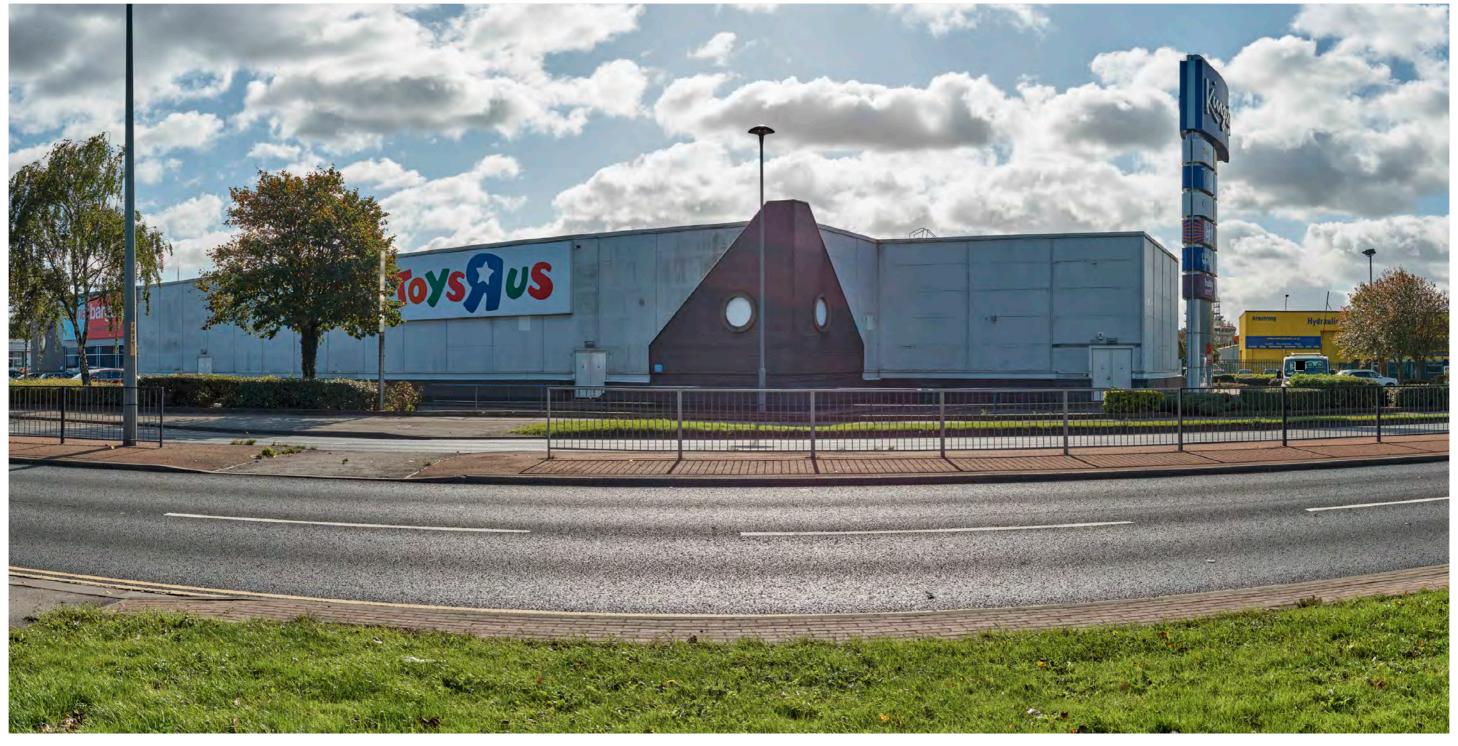

| Мо             | ott MacDonald<br>Swec                                         |                             | highways<br>england |                  |        |  |  |  |
|----------------|---------------------------------------------------------------|-----------------------------|---------------------|------------------|--------|--|--|--|
| Drawing Status | Shared                                                        |                             | •                   | Suitability S4   |        |  |  |  |
| Project Title  | A63 CASTLE STREE                                              | ET IMPROVEMENT              | S, HULL             |                  |        |  |  |  |
| Drawing Title  | Figure 9.6 Represen<br>Viewpoint One:<br>Existing View Winter | •                           |                     |                  |        |  |  |  |
| Scale N/A      | Design SH                                                     | Drawn JR                    | Checked CE          | Approved AW      |        |  |  |  |
| Original Size  | Date 02/07/18                                                 | Date 06/07/18               | Date 15/07/18       | Date 19/07/      | 18     |  |  |  |
| Drawing Numbe  | r HE PIN I Originator I V                                     | olume I Location I Type I I | Role I Number       | Project Ref. No. | 514508 |  |  |  |
|                | 514508 - MMSJV - E                                            | ELS - SO -DR -              | L - 000019-2        | Revision         | P03    |  |  |  |