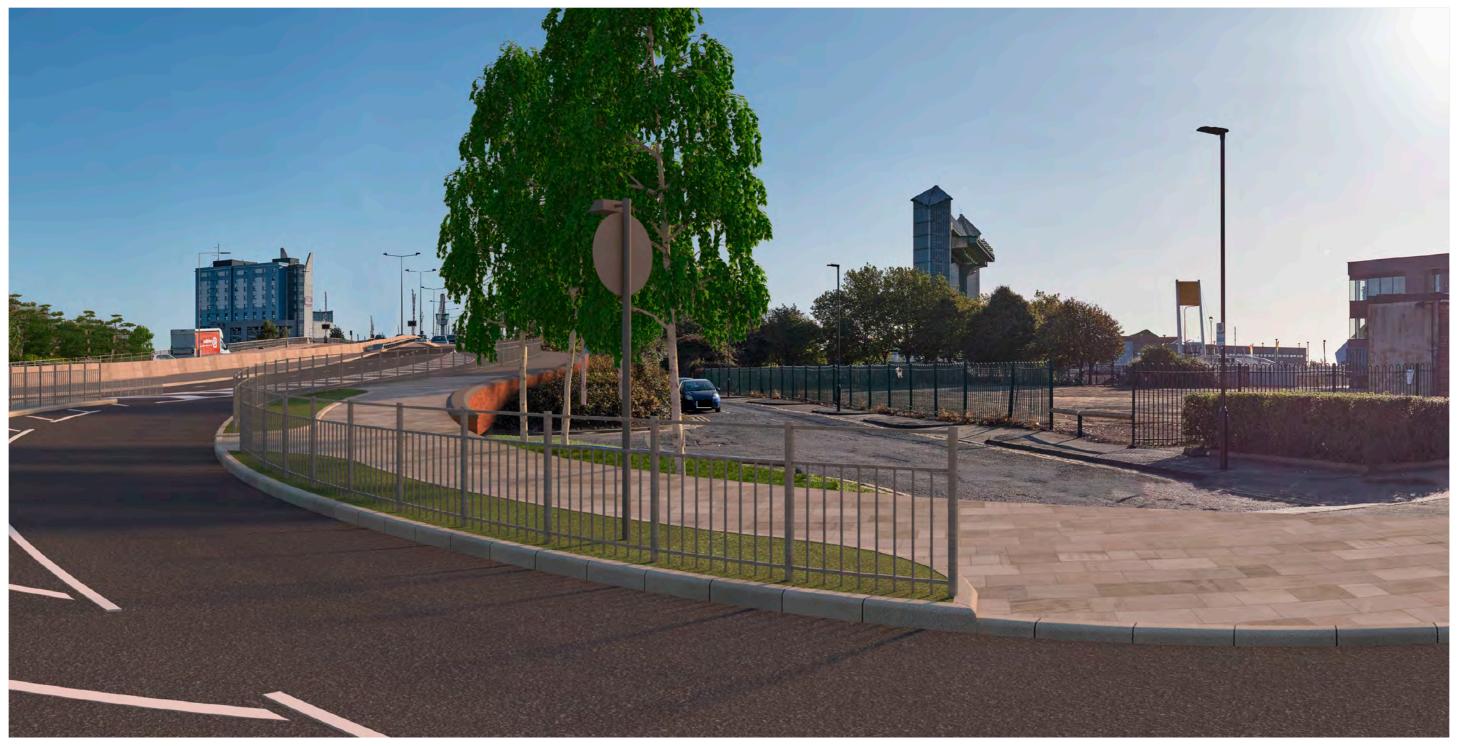

Rev P03

Date 20/07/2018

| Мо             | tt                                                 | MacDonald<br>Sweco |                             | highways<br>england |                         |  |  |  |
|----------------|----------------------------------------------------|--------------------|-----------------------------|---------------------|-------------------------|--|--|--|
| Drawing Status | Sh                                                 | ared               |                             |                     | Suitability S4          |  |  |  |
| Project Title  | A63 CASTLE STREET IMPROVEMENTS, HULL               |                    |                             |                     |                         |  |  |  |
| Drawing Title  | Viewpoint Two: Existing View Winter (sheet 1 of 3) |                    |                             |                     |                         |  |  |  |
| Scale N/A      |                                                    | Design SH          | Drawn JR                    | Checked CE          | Approved AW             |  |  |  |
| Original Size  |                                                    | Date 02/07/18      | Date 06/07/18               | Date 15/07/18       | Date 19/07/18           |  |  |  |
| Drawing Number |                                                    |                    | olume I Location I Type I F |                     | Project Ref. No. 514508 |  |  |  |
|                | 51                                                 | 14508 - MMSJV - E  | LS - SO -DR -               | L - 000019-19       | Revision P03            |  |  |  |

| Rev P03                                           | Date 20/07/2018                                             | Amendment Details         | Incl of Arco Compound | <b>Drw'n</b><br>JR | Chck'd<br>CE | Apprv'd<br>AW |  |
|---------------------------------------------------|-------------------------------------------------------------|---------------------------|-----------------------|--------------------|--------------|---------------|--|
| Mot                                               | t MacDonald<br>Swecd                                        |                           | Client                | nighway<br>ngland  | ys           |               |  |
| Drawing Status S                                  | hared                                                       |                           |                       | Suitability (      | S4           |               |  |
| roject Title A63 CASTLE STREET IMPROVEMENTS, HULL |                                                             |                           |                       |                    |              |               |  |
| V                                                 | igure 9.6 Represent<br>iewpoint Two:<br>xisting View Winter | •                         |                       |                    |              |               |  |
| Scale N/A                                         | Design SH                                                   | <sup>Drawn</sup> JR       | Checked CE            | Approved           | AW           |               |  |
| Original Size                                     | Date 02/07/18                                               | Date 06/07/18             | Date 15/07/18         | Date               | 19/07/18     |               |  |
| Drawing Number                                    | HE PIN I Originator I Vo                                    | olume I Location I Type I | Role I Number         | Project Ref.       | No. 5        | 14508         |  |
|                                                   | 514508 - MMSJV - E                                          | LS - SO -DR -             | L - 000019-20         | Revision           | Р            | 03            |  |