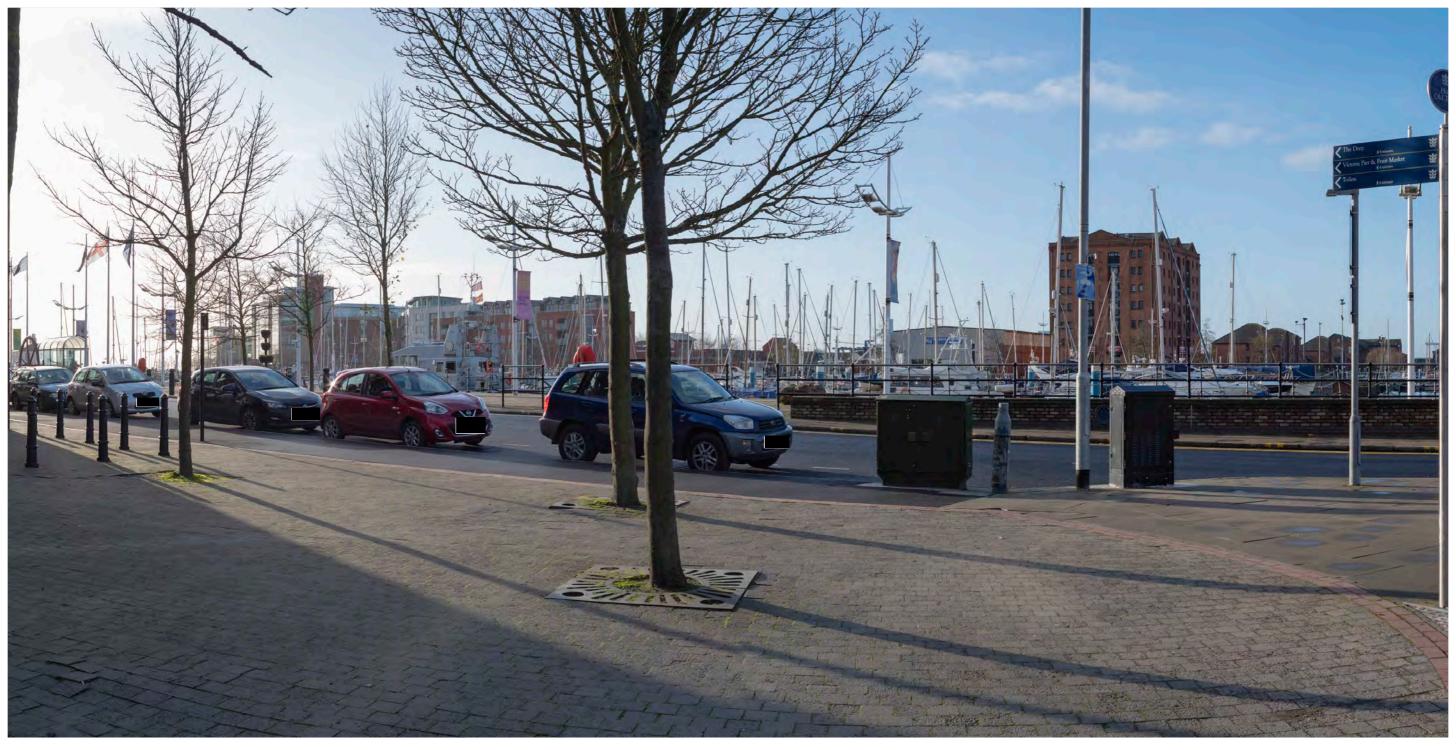

| Мо             | ott MacDonald<br>Swec                                         |                             | highways<br>england |                  |        |  |  |  |
|----------------|---------------------------------------------------------------|-----------------------------|---------------------|------------------|--------|--|--|--|
| Drawing Status | Shared                                                        |                             | •                   | Suitability S4   |        |  |  |  |
| Project Title  | A63 CASTLE STREE                                              | ET IMPROVEMENT              | S, HULL             |                  |        |  |  |  |
| Drawing Title  | Figure 9.6 Represen<br>Viewpoint One:<br>Existing View Winter | •                           |                     |                  |        |  |  |  |
| Scale N/A      | Design SH                                                     | Drawn JR                    | Checked CE          | Approved AW      |        |  |  |  |
| Original Size  | Date 02/07/18                                                 | Date 06/07/18               | Date 15/07/18       | Date 19/07/      | 18     |  |  |  |
| Drawing Numbe  | r HE PIN I Originator I V                                     | olume I Location I Type I I | Role I Number       | Project Ref. No. | 514508 |  |  |  |
|                | 514508 - MMSJV - E                                            | ELS - SO -DR -              | L - 000019-2        | Revision         | P03    |  |  |  |