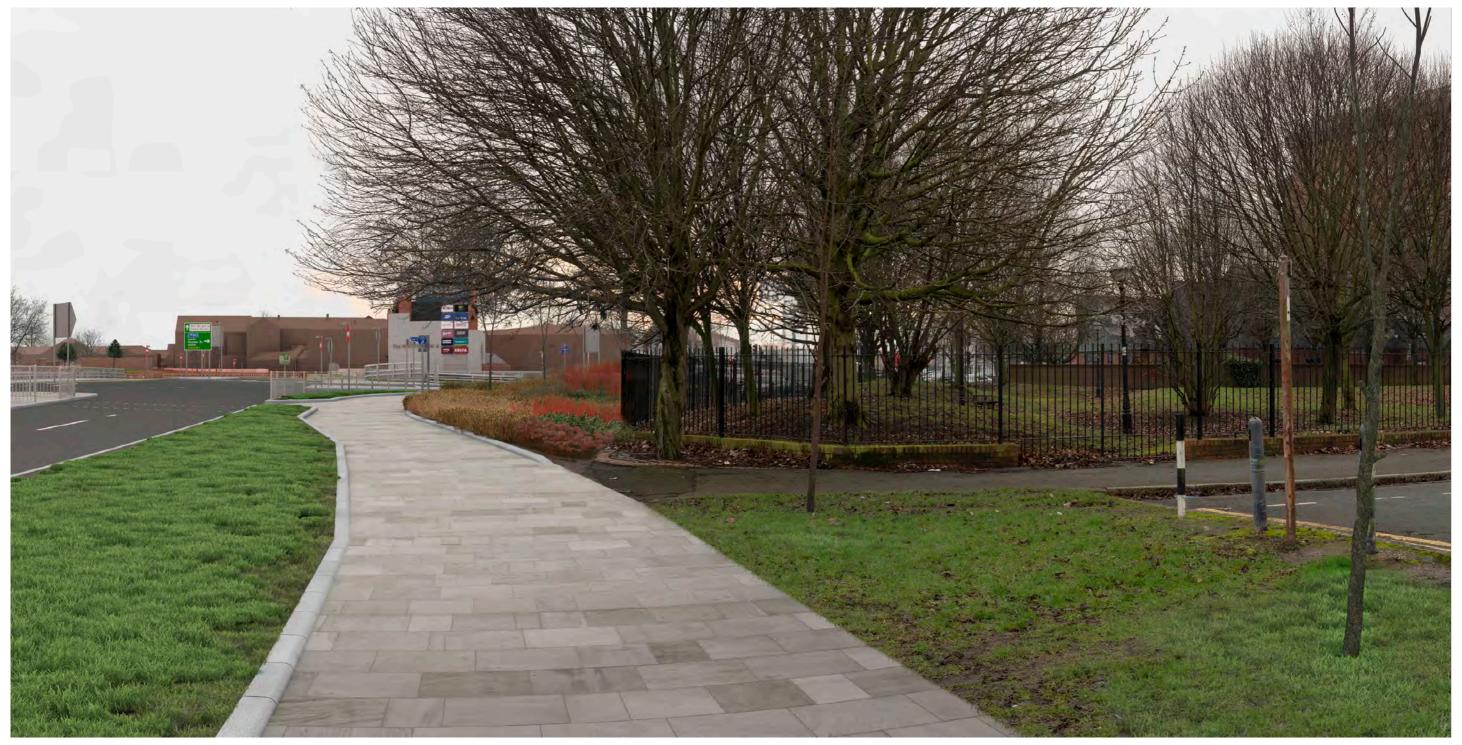

Date 20/07/2018

| ┨             |               | Proposed View Alternative Option B: Winter of Year One (sheet 1 of 3)                          |        |          |       |          |         |          |          |          |  |
|---------------|---------------|------------------------------------------------------------------------------------------------|--------|----------|-------|----------|---------|----------|----------|----------|--|
| $\frac{1}{2}$ |               | Scale N/A                                                                                      | Design | SH       | Drawn | JR       | Checked | CE       | Approved | AW       |  |
| $\frac{1}{2}$ | Original Size |                                                                                                | Date   | 02/07/18 | Date  | 06/07/18 | Date    | 15/07/18 | Date     | 19/07/18 |  |
| 4             |               | Drawing Number HE PIN I Originator I Volume I Location I Type I Role I Number Project Ref. No. |        |          |       |          |         | f. No.   | 514508   |          |  |
| ١             |               | 514508 - MMSJV - ELS - SO - DR - L - 000019-10                                                 |        |          |       |          |         | Revision |          | P03      |  |