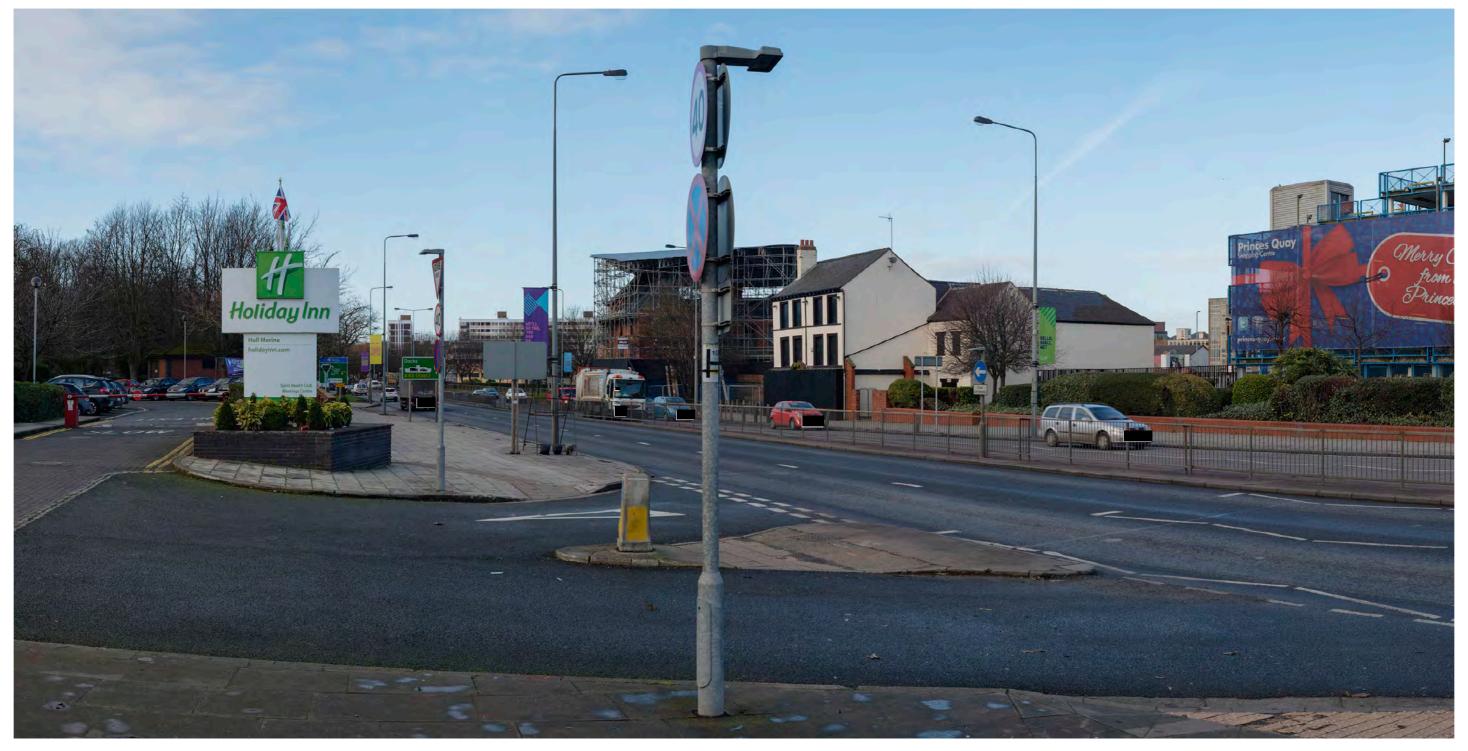

| Мо             | ott MacDonald<br>Swec                                         |                             | highways<br>england |                  |        |  |  |  |
|----------------|---------------------------------------------------------------|-----------------------------|---------------------|------------------|--------|--|--|--|
| Drawing Status | Shared                                                        |                             | •                   | Suitability S4   |        |  |  |  |
| Project Title  | A63 CASTLE STREE                                              | ET IMPROVEMENT              | S, HULL             |                  |        |  |  |  |
| Drawing Title  | Figure 9.6 Represen<br>Viewpoint One:<br>Existing View Winter | •                           |                     |                  |        |  |  |  |
| Scale N/A      | Design SH                                                     | Drawn JR                    | Checked CE          | Approved AW      |        |  |  |  |
| Original Size  | Date 02/07/18                                                 | Date 06/07/18               | Date 15/07/18       | Date 19/07/      | 18     |  |  |  |
| Drawing Numbe  | r HE PIN I Originator I V                                     | olume I Location I Type I I | Role I Number       | Project Ref. No. | 514508 |  |  |  |
|                | 514508 - MMSJV - E                                            | ELS - SO -DR -              | L - 000019-2        | Revision         | P03    |  |  |  |