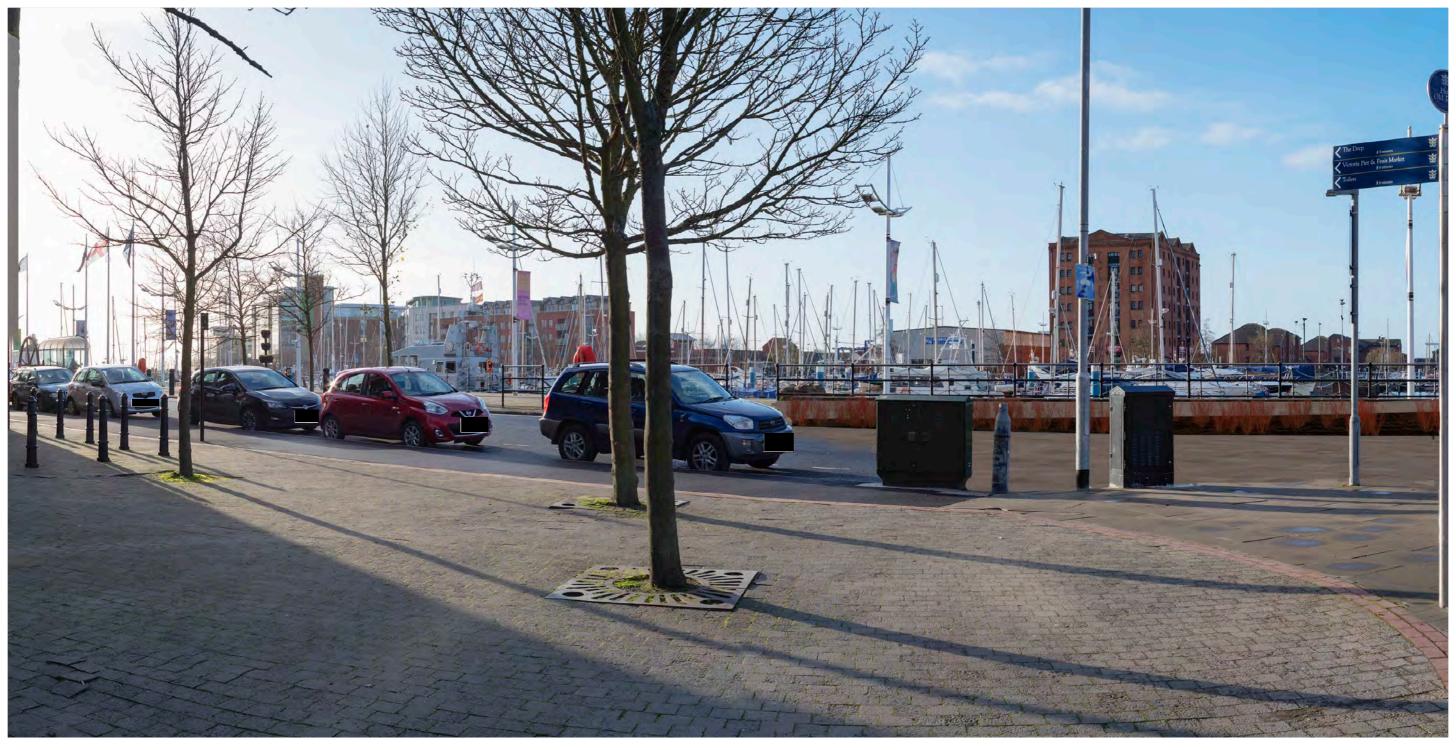

Rev P03

Date 20/07/2018

| Мо             | tt                                                 | MacDonald<br>Sweco |                             | highways<br>england |                         |  |  |  |
|----------------|----------------------------------------------------|--------------------|-----------------------------|---------------------|-------------------------|--|--|--|
| Drawing Status | Sh                                                 | ared               |                             |                     | Suitability S4          |  |  |  |
| Project Title  | A63 CASTLE STREET IMPROVEMENTS, HULL               |                    |                             |                     |                         |  |  |  |
| Drawing Title  | Viewpoint Two: Existing View Winter (sheet 1 of 3) |                    |                             |                     |                         |  |  |  |
| Scale N/A      |                                                    | Design SH          | Drawn JR                    | Checked CE          | Approved AW             |  |  |  |
| Original Size  |                                                    | Date 02/07/18      | Date 06/07/18               | Date 15/07/18       | Date 19/07/18           |  |  |  |
| Drawing Number |                                                    |                    | olume I Location I Type I F |                     | Project Ref. No. 514508 |  |  |  |
|                | 51                                                 | 14508 - MMSJV - E  | LS - SO -DR -               | L - 000019-19       | Revision P03            |  |  |  |

| Rev P03                                           | Date 20/07/2018                                             | Amendment Details         | Incl of Arco Compound | <b>Drw'n</b><br>JR | Chck'd<br>CE | Apprv'd<br>AW |  |
|---------------------------------------------------|-------------------------------------------------------------|---------------------------|-----------------------|--------------------|--------------|---------------|--|
| Mot                                               | t MacDonald<br>Swecd                                        |                           | Client                | nighway<br>ngland  | ys           |               |  |
| Drawing Status S                                  | hared                                                       |                           |                       | Suitability (      | S4           |               |  |
| roject Title A63 CASTLE STREET IMPROVEMENTS, HULL |                                                             |                           |                       |                    |              |               |  |
| V                                                 | igure 9.6 Represent<br>iewpoint Two:<br>xisting View Winter | •                         |                       |                    |              |               |  |
| Scale N/A                                         | Design SH                                                   | <sup>Drawn</sup> JR       | Checked CE            | Approved           | AW           |               |  |
| Original Size                                     | Date 02/07/18                                               | Date 06/07/18             | Date 15/07/18         | Date               | 19/07/18     |               |  |
| Drawing Number                                    | HE PIN I Originator I Vo                                    | olume I Location I Type I | Role I Number         | Project Ref.       | No. 5        | 14508         |  |
|                                                   | 514508 - MMSJV - E                                          | LS - SO -DR -             | L - 000019-20         | Revision           | Р            | 03            |  |