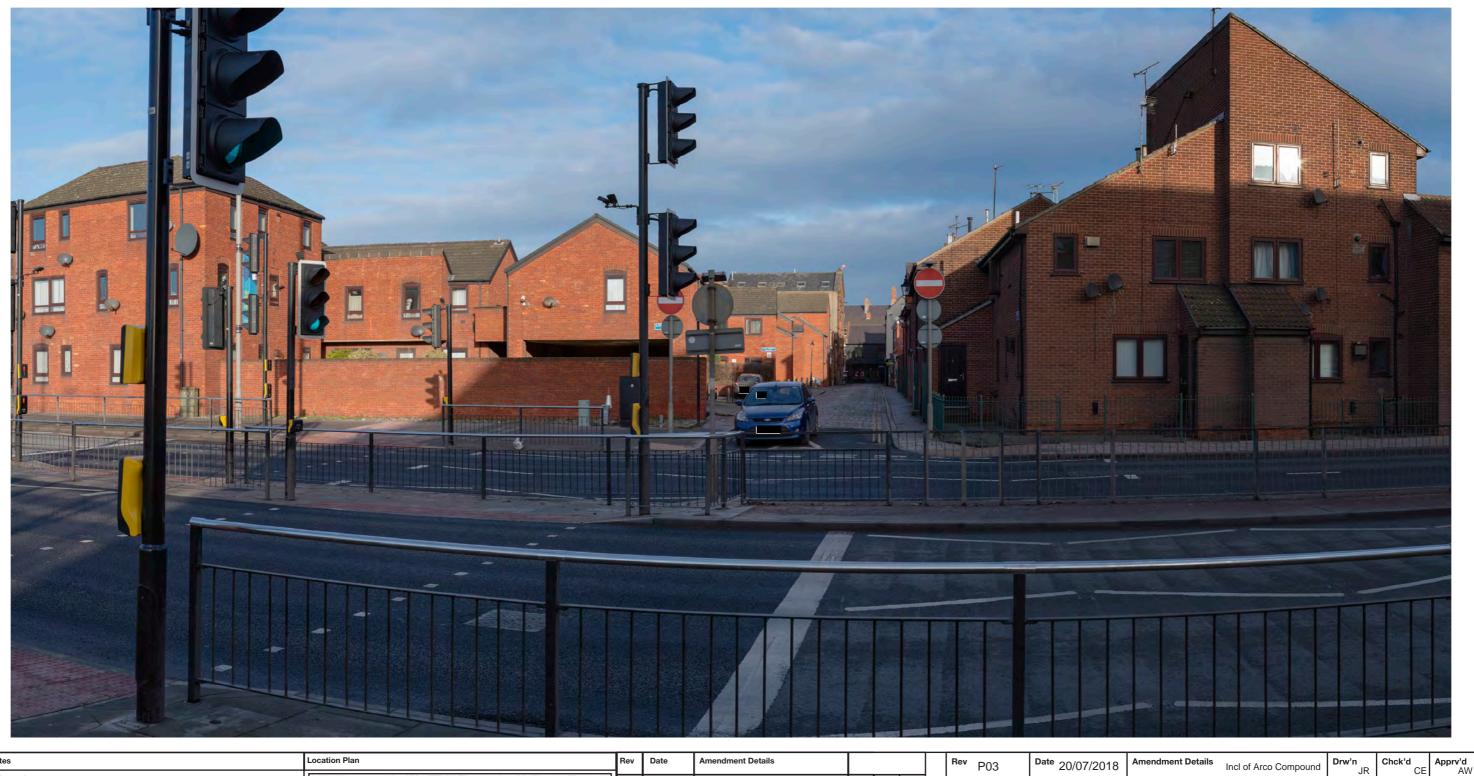

Rev P03

Date 20/07/2018

| Мо             | tt                                                 | MacDonald<br>Sweco |                             | highways<br>england |                         |  |  |  |
|----------------|----------------------------------------------------|--------------------|-----------------------------|---------------------|-------------------------|--|--|--|
| Drawing Status | Sh                                                 | ared               |                             |                     | Suitability S4          |  |  |  |
| Project Title  | A63 CASTLE STREET IMPROVEMENTS, HULL               |                    |                             |                     |                         |  |  |  |
| Drawing Title  | Viewpoint Two: Existing View Winter (sheet 1 of 3) |                    |                             |                     |                         |  |  |  |
| Scale N/A      |                                                    | Design SH          | Drawn JR                    | Checked CE          | Approved AW             |  |  |  |
| Original Size  |                                                    | Date 02/07/18      | Date 06/07/18               | Date 15/07/18       | Date 19/07/18           |  |  |  |
| Drawing Number |                                                    |                    | olume I Location I Type I F |                     | Project Ref. No. 514508 |  |  |  |
|                | 51                                                 | 14508 - MMSJV - E  | LS - SO -DR -               | L - 000019-19       | Revision P03            |  |  |  |

| Rev P03                                           | Date 20/07/2018                                             | Amendment Details         | Incl of Arco Compound | <b>Drw'n</b><br>JR | Chck'd<br>CE | Apprv'd<br>AW |  |
|---------------------------------------------------|-------------------------------------------------------------|---------------------------|-----------------------|--------------------|--------------|---------------|--|
| Mot                                               | t MacDonald<br>Swecd                                        |                           | Client                | nighway<br>ngland  | ys           |               |  |
| Drawing Status S                                  | hared                                                       |                           |                       | Suitability (      | S4           |               |  |
| roject Title A63 CASTLE STREET IMPROVEMENTS, HULL |                                                             |                           |                       |                    |              |               |  |
| V                                                 | igure 9.6 Represent<br>iewpoint Two:<br>xisting View Winter | •                         |                       |                    |              |               |  |
| Scale N/A                                         | Design SH                                                   | <sup>Drawn</sup> JR       | Checked CE            | Approved           | AW           |               |  |
| Original Size                                     | Date 02/07/18                                               | Date 06/07/18             | Date 15/07/18         | Date               | 19/07/18     |               |  |
| Drawing Number                                    | HE PIN I Originator I Vo                                    | olume I Location I Type I | Role I Number         | Project Ref.       | No. 5        | 14508         |  |
|                                                   | 514508 - MMSJV - E                                          | LS - SO -DR -             | L - 000019-20         | Revision           | Р            | 03            |  |

| Rev P03                                            | Date 20/07/2018                                              | Amendment Details | Incl of Arco Compound | Drw'n<br>JR              | Chck'd<br>CE | Apprv'd<br>AW |
|----------------------------------------------------|--------------------------------------------------------------|-------------------|-----------------------|--------------------------|--------------|---------------|
| Mot                                                | t MacDonald<br>Swecd                                         |                   | Client                | <b>ighwa</b> y<br>ngland | ys           |               |
| Drawing Status Shared Suitability S4               |                                                              |                   |                       |                          |              |               |
| Project Title A63 CASTLE STREET IMPROVEMENTS, HULL |                                                              |                   |                       |                          |              |               |
| \                                                  | igure 9.6 Represent<br>iewpoint Two:<br>existing View Winter | -                 |                       |                          |              |               |
| Scale N/A                                          | Design SH                                                    | Drawn JR          | Checked CE            | Approved                 | AW           |               |
| Original Size                                      | Date 02/07/18                                                | Date 06/07/18     | Date 15/07/18         | Date -                   | 19/07/18     |               |
| Drawing Number                                     | Project Ref.                                                 | No. 5             | 14508                 |                          |              |               |
|                                                    | 514508 - MMSJV - E                                           | L - 000019-21     | Revision              | Р                        | 03           |               |