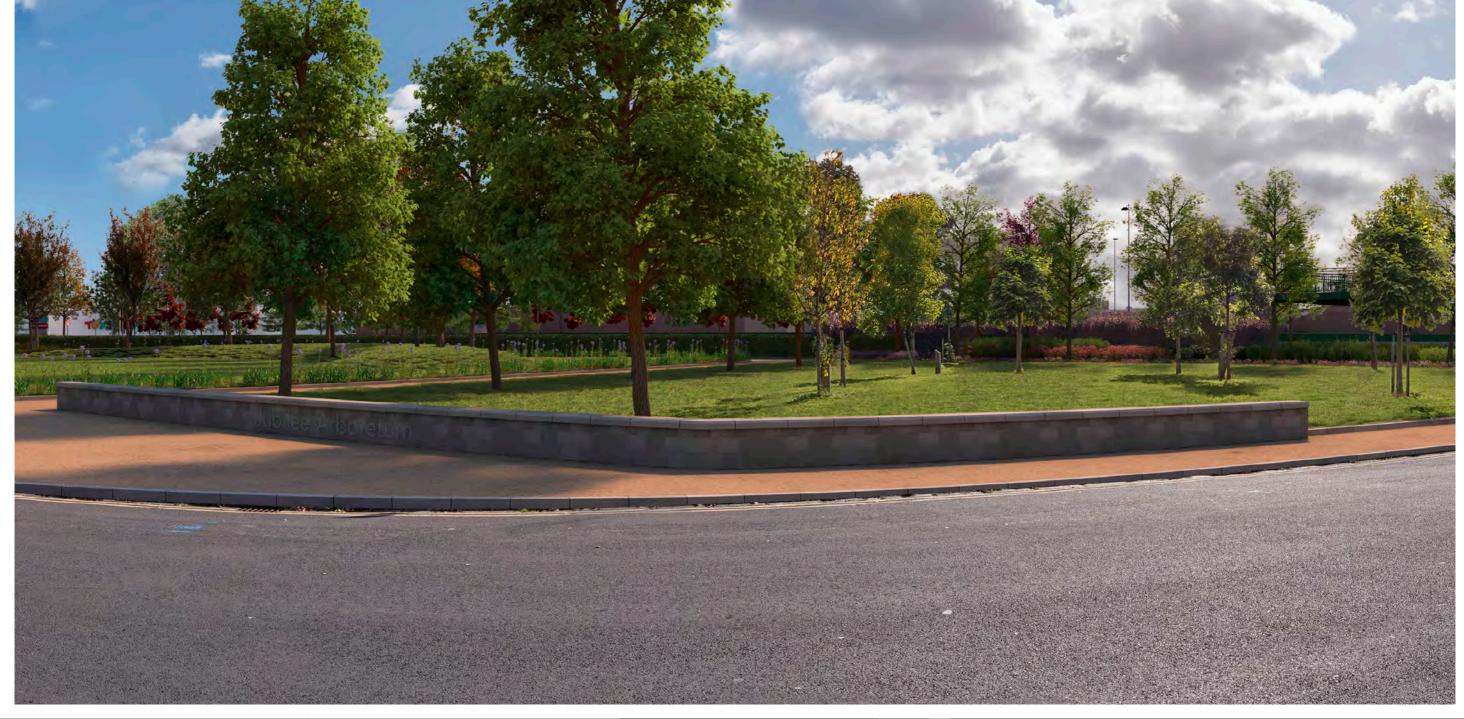

| Rev P03        | Date 20/07/2018                                                                                                                           | Amendment Details | Incl of Arco Compound | <b>Drw'n</b><br>JR      | Chck'd<br>CE | Apprv'd<br>AW |  |  |  |  |
|----------------|-------------------------------------------------------------------------------------------------------------------------------------------|-------------------|-----------------------|-------------------------|--------------|---------------|--|--|--|--|
| Мо             | ott MacDonal<br>Swec                                                                                                                      |                   | Client                | <b>highways</b> england |              |               |  |  |  |  |
| Drawing Status | Shared                                                                                                                                    |                   | Suitability (         | S4                      |              |               |  |  |  |  |
| Project Title  | Project Title A63 CASTLE STREET IMPROVEMENTS, HULL                                                                                        |                   |                       |                         |              |               |  |  |  |  |
| Drawing Title  | Drawing Title Figure 9.6 Representative Viewpoints Viewpoint Two: Proposed View Preferred Option A: Summer of Year Fifteen (sheet 1 of 3) |                   |                       |                         |              |               |  |  |  |  |
| Scale N/A      | Design SH                                                                                                                                 | Drawn JR          | Checked CE            | Approved                | AW           |               |  |  |  |  |
| Original Size  | Date 02/07/18                                                                                                                             | Date 06/07/18     | Date 15/07/18         | Date -                  | 19/07/18     |               |  |  |  |  |
| Drawing Numbe  | r HE PIN   Originator   \                                                                                                                 | Role I Number     | Project Ref.          | . No. 5                 | 14508        |               |  |  |  |  |
|                | 514508 - MMSJV -                                                                                                                          | Revision          | F                     | 03                      |              |               |  |  |  |  |