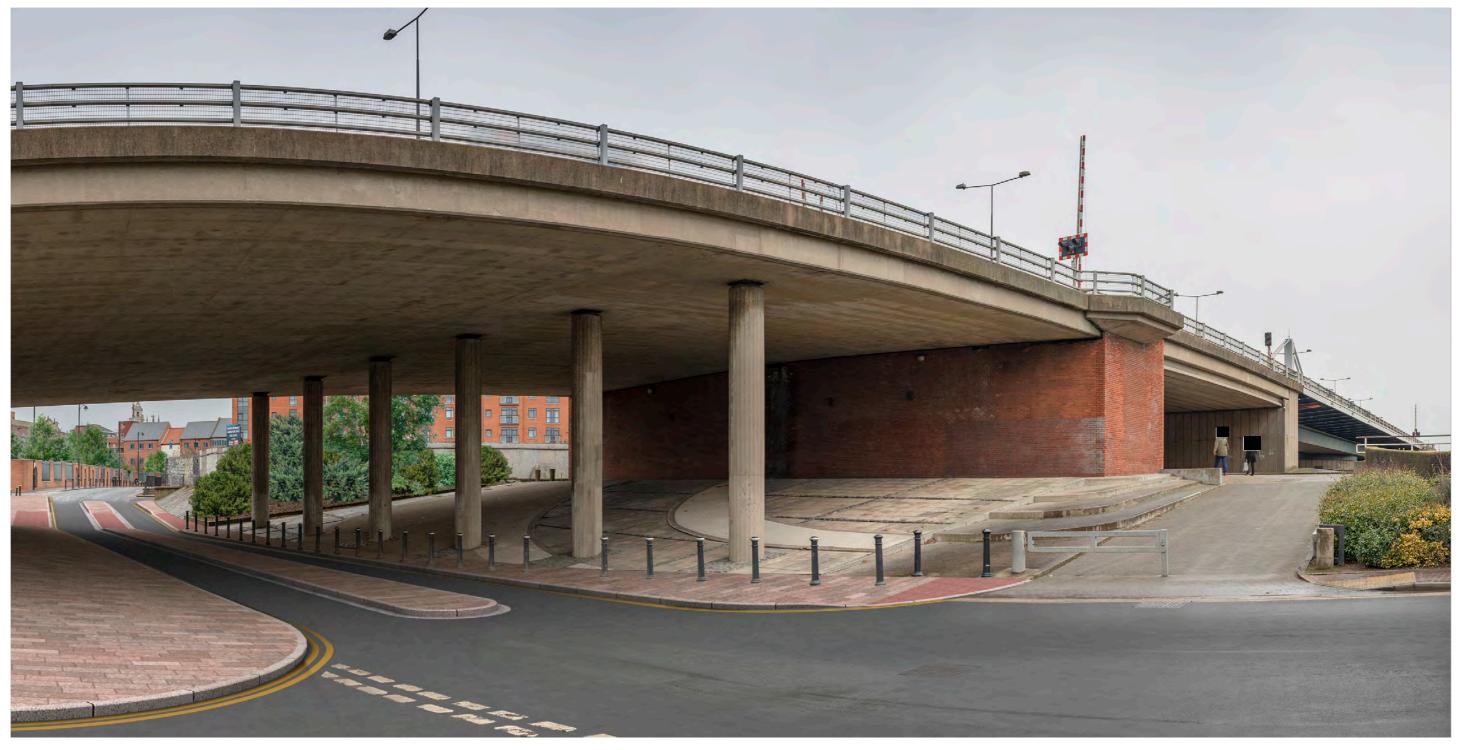

| Мо             | ott MacDonald<br>Swec                                         |                             | highways<br>england |                  |        |  |  |  |
|----------------|---------------------------------------------------------------|-----------------------------|---------------------|------------------|--------|--|--|--|
| Drawing Status | Shared                                                        |                             | •                   | Suitability S4   |        |  |  |  |
| Project Title  | A63 CASTLE STREE                                              | ET IMPROVEMENT              | S, HULL             |                  |        |  |  |  |
| Drawing Title  | Figure 9.6 Represen<br>Viewpoint One:<br>Existing View Winter | •                           |                     |                  |        |  |  |  |
| Scale N/A      | Design SH                                                     | Drawn JR                    | Checked CE          | Approved AW      |        |  |  |  |
| Original Size  | Date 02/07/18                                                 | Date 06/07/18               | Date 15/07/18       | Date 19/07/      | 18     |  |  |  |
| Drawing Numbe  | r HE PIN I Originator I V                                     | olume I Location I Type I I | Role I Number       | Project Ref. No. | 514508 |  |  |  |
|                | 514508 - MMSJV - E                                            | ELS - SO -DR -              | L - 000019-2        | Revision         | P03    |  |  |  |