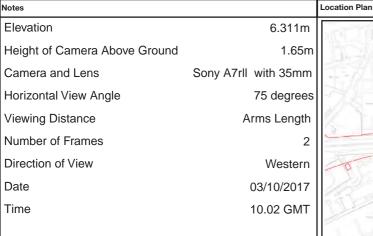

| Мо             | ott MacDonald<br>Swec                                         |                             | highways<br>england |                  |        |  |  |  |
|----------------|---------------------------------------------------------------|-----------------------------|---------------------|------------------|--------|--|--|--|
| Drawing Status | Shared                                                        |                             | •                   | Suitability S4   |        |  |  |  |
| Project Title  | A63 CASTLE STREE                                              | ET IMPROVEMENT              | S, HULL             |                  |        |  |  |  |
| Drawing Title  | Figure 9.6 Represen<br>Viewpoint One:<br>Existing View Winter | •                           |                     |                  |        |  |  |  |
| Scale N/A      | Design SH                                                     | Drawn JR                    | Checked CE          | Approved AW      |        |  |  |  |
| Original Size  | Date 02/07/18                                                 | Date 06/07/18               | Date 15/07/18       | Date 19/07/      | 18     |  |  |  |
| Drawing Numbe  | r HE PIN I Originator I V                                     | olume I Location I Type I I | Role I Number       | Project Ref. No. | 514508 |  |  |  |
|                | 514508 - MMSJV - E                                            | ELS - SO -DR -              | L - 000019-2        | Revision         | P03    |  |  |  |