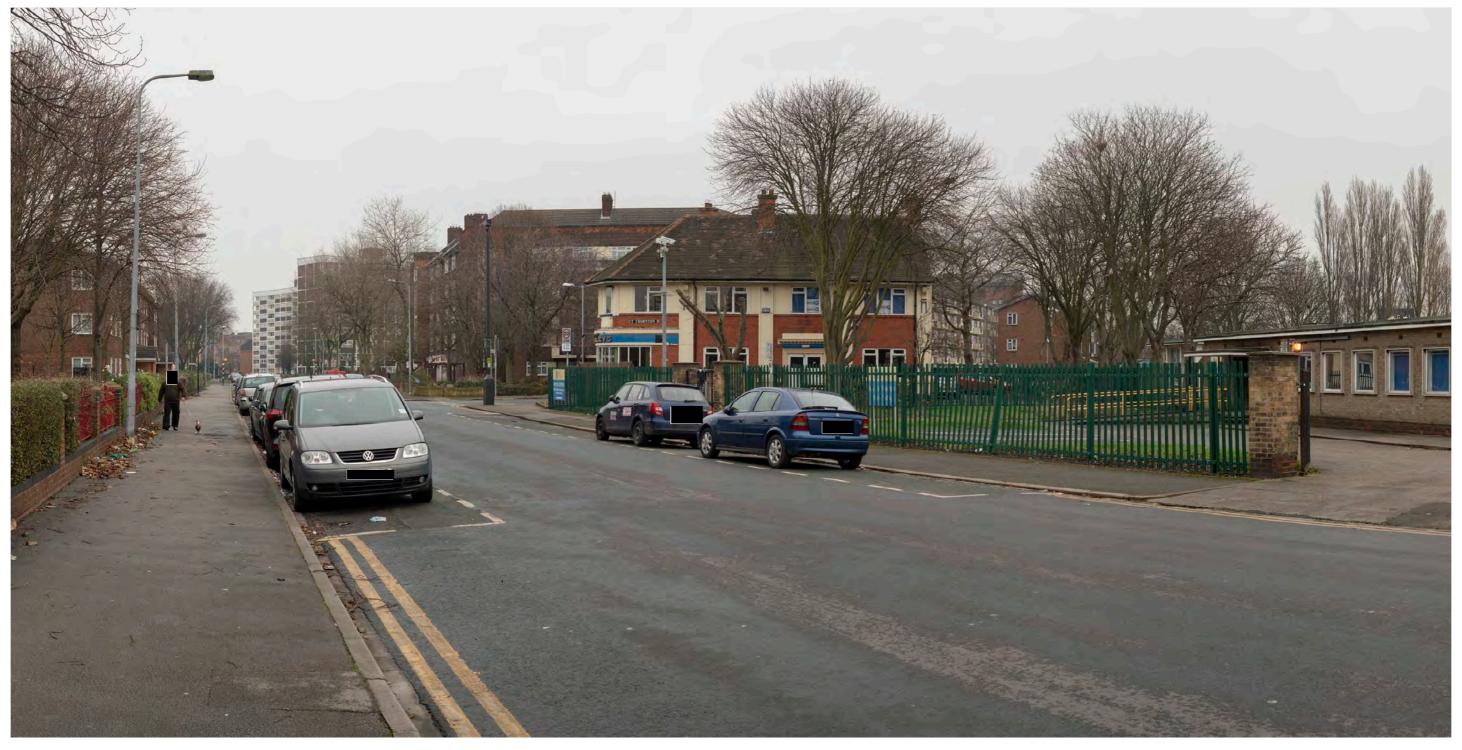

| ev | P03  | Date 20/07/2018 | Ame |
|----|------|-----------------|-----|
|    | Mott | MacDonald       |     |

Incl of Arco Compound Drw'n JR Chck'd CE Apprv'd AW

highways england

| Drawing Status                                     | Drawing Status Shared |                                           |          |                   |           |          | Suitability | S4       |        |
|----------------------------------------------------|-----------------------|-------------------------------------------|----------|-------------------|-----------|----------|-------------|----------|--------|
| Project Title A63 CASTLE STREET IMPROVEMENTS, HULL |                       |                                           |          | LL                |           |          |             |          |        |
| Drawing Title                                      | Viewpo                | 9.6 Represer<br>oint One:<br>g View Winte |          | •                 |           |          |             |          |        |
| Scale N/A                                          | Desi                  | gn SH                                     | Drawn    | JR                | Checke    | d CE     | Approved    | AW       |        |
| Original Size                                      | Date                  | 02/07/18                                  | Date     | 06/07/18          | Date      | 15/07/18 | Date        | 19/07/18 | }      |
| Drawing Numbe                                      | r HE PIN              | I Originator I                            | Volume I | Location I Type I | Role I Nu | mber     | Project Re  | f. No.   | 514508 |
|                                                    | 51450                 | 8 - MMSJV -                               | ELS -    | SO - DR -         | L - 0     | 00019-1  | Revision    |          | P03    |