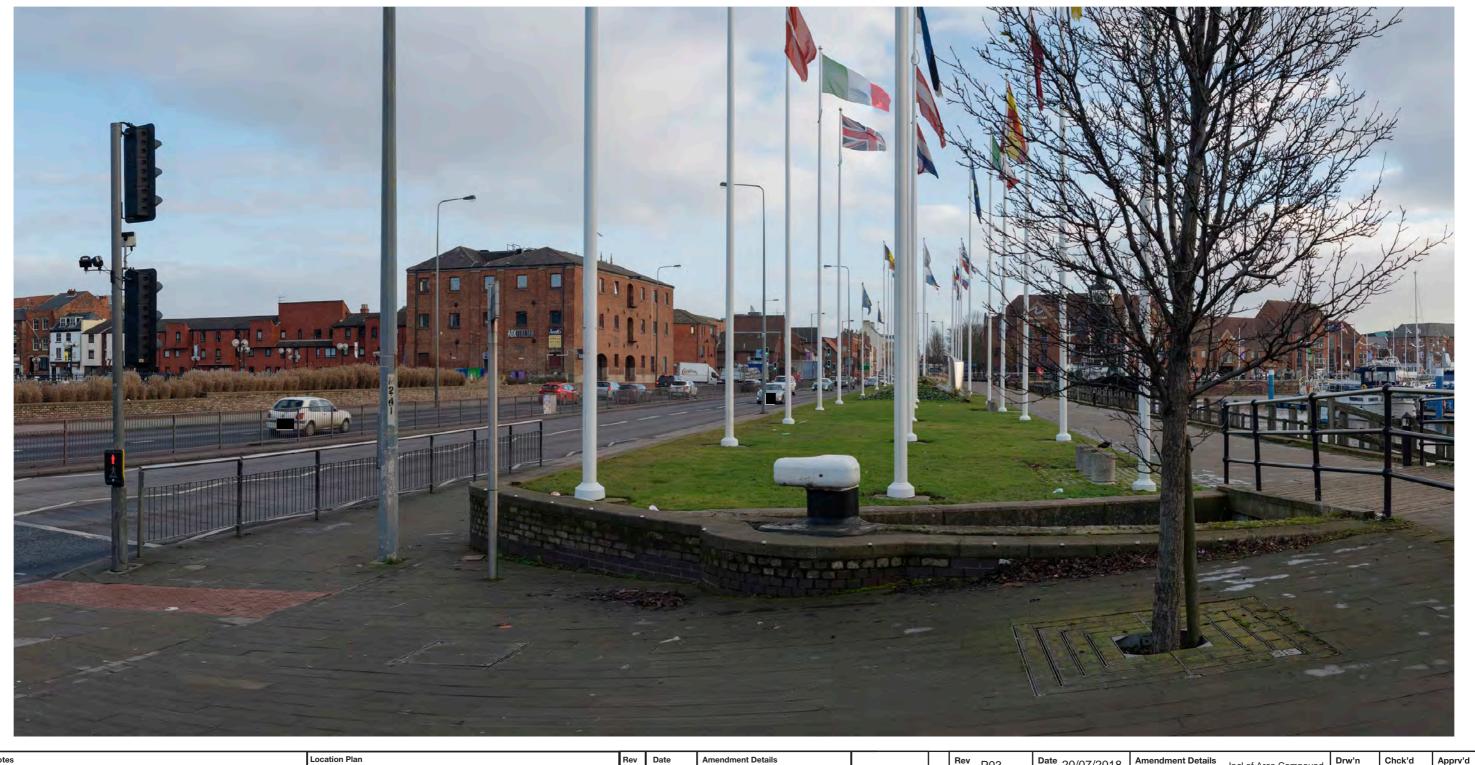

| ev | P03  | Date 20/07/2018 | Ame |
|----|------|-----------------|-----|
|    | Mott | MacDonald       |     |

Incl of Arco Compound Drw'n JR Chck'd CE Apprv'd AW

highways england

| Drawing Status                                     | Drawing Status Shared |                                           |          |                   |           |          | Suitability | S4       |        |
|----------------------------------------------------|-----------------------|-------------------------------------------|----------|-------------------|-----------|----------|-------------|----------|--------|
| Project Title A63 CASTLE STREET IMPROVEMENTS, HULL |                       |                                           |          | LL                |           |          |             |          |        |
| Drawing Title                                      | Viewpo                | 9.6 Represer<br>oint One:<br>g View Winte |          | •                 |           |          |             |          |        |
| Scale N/A                                          | Desi                  | gn SH                                     | Drawn    | JR                | Checke    | d CE     | Approved    | AW       |        |
| Original Size                                      | Date                  | 02/07/18                                  | Date     | 06/07/18          | Date      | 15/07/18 | Date        | 19/07/18 | }      |
| Drawing Numbe                                      | r HE PIN              | I Originator I                            | Volume I | Location I Type I | Role I Nu | mber     | Project Re  | f. No.   | 514508 |
|                                                    | 51450                 | 8 - MMSJV -                               | ELS -    | SO - DR -         | L - 0     | 00019-1  | Revision    |          | P03    |