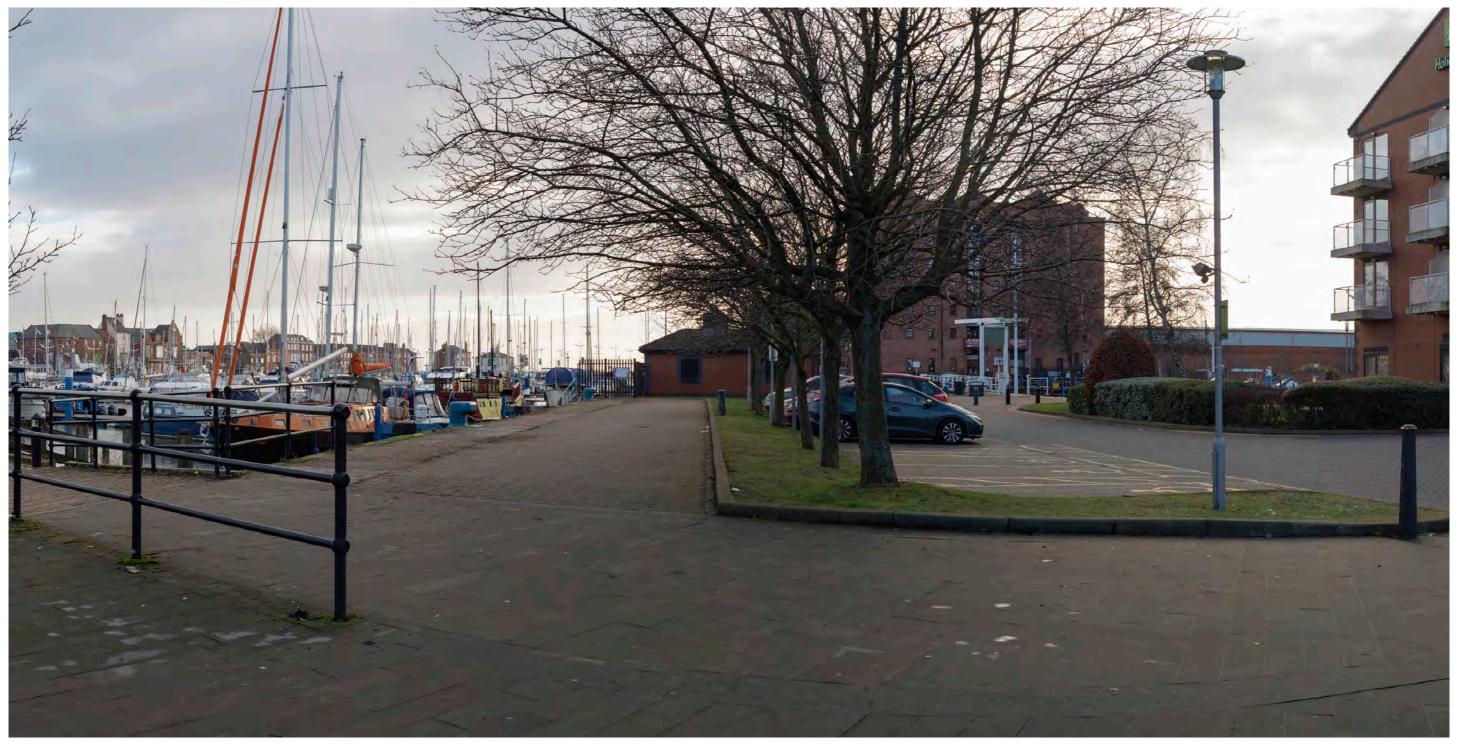

| ev | P03  | Date 20/07/2018 | Ame |
|----|------|-----------------|-----|
|    | Mott | MacDonald       |     |

Incl of Arco Compound Drw'n JR Chck'd CE Apprv'd AW

highways england

| Drawing Status                                     | Drawing Status Shared |                                           |          |                   |           |          | Suitability | S4       |        |
|----------------------------------------------------|-----------------------|-------------------------------------------|----------|-------------------|-----------|----------|-------------|----------|--------|
| Project Title A63 CASTLE STREET IMPROVEMENTS, HULL |                       |                                           |          | LL                |           |          |             |          |        |
| Drawing Title                                      | Viewpo                | 9.6 Represer<br>oint One:<br>g View Winte |          | •                 |           |          |             |          |        |
| Scale N/A                                          | Desi                  | gn SH                                     | Drawn    | JR                | Checke    | d CE     | Approved    | AW       |        |
| Original Size                                      | Date                  | 02/07/18                                  | Date     | 06/07/18          | Date      | 15/07/18 | Date        | 19/07/18 | }      |
| Drawing Numbe                                      | r HE PIN              | I Originator I                            | Volume I | Location I Type I | Role I Nu | mber     | Project Re  | f. No.   | 514508 |
|                                                    | 51450                 | 8 - MMSJV -                               | ELS -    | SO - DR -         | L - 0     | 00019-1  | Revision    |          | P03    |