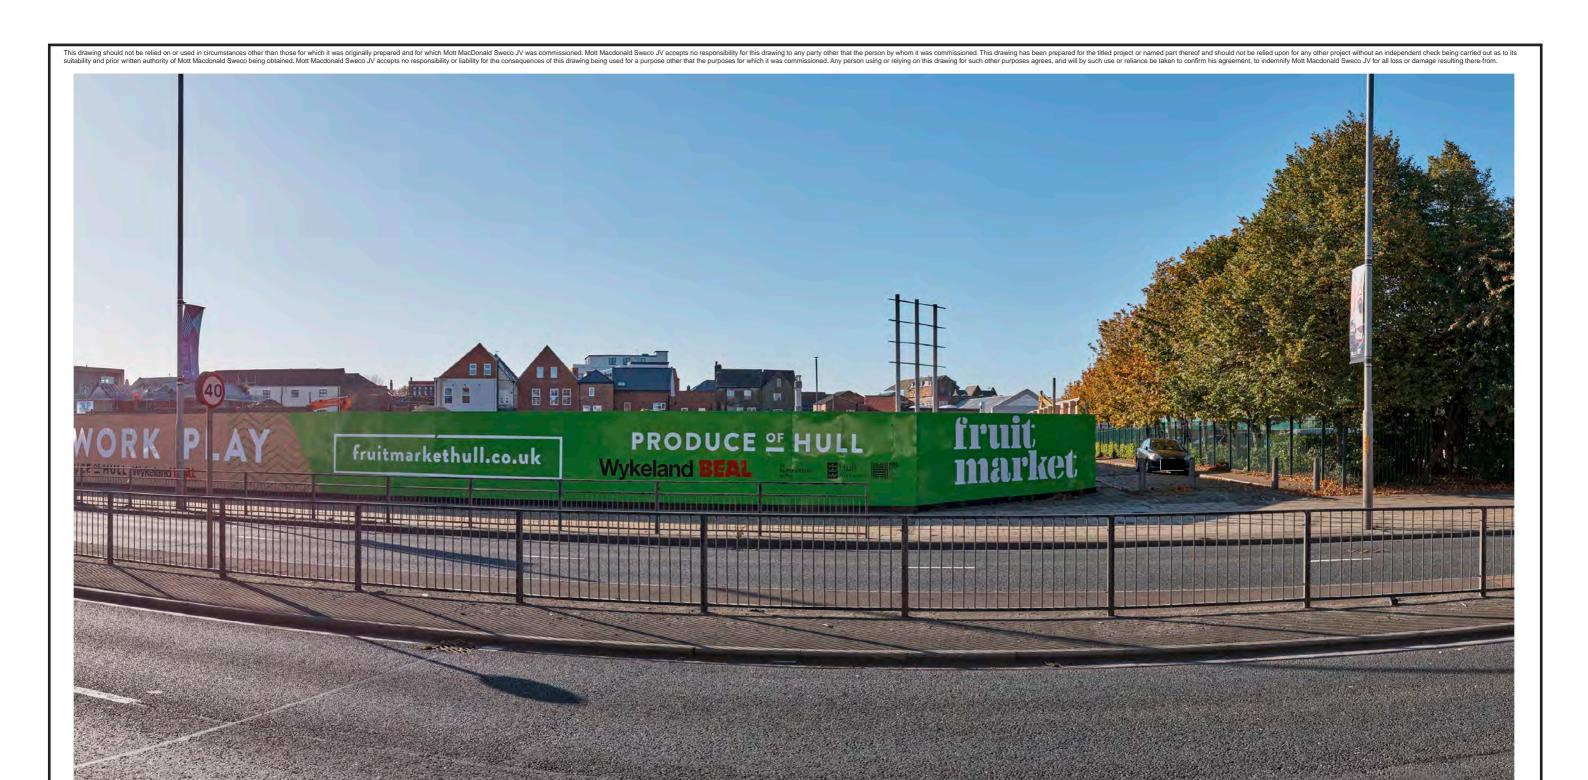

| Мо             | ott MacDonald<br>Swec                                         |                             | highways<br>england |                  |        |  |  |  |
|----------------|---------------------------------------------------------------|-----------------------------|---------------------|------------------|--------|--|--|--|
| Drawing Status | Shared                                                        |                             | •                   | Suitability S4   |        |  |  |  |
| Project Title  | A63 CASTLE STREE                                              | ET IMPROVEMENT              | S, HULL             |                  |        |  |  |  |
| Drawing Title  | Figure 9.6 Represen<br>Viewpoint One:<br>Existing View Winter | •                           |                     |                  |        |  |  |  |
| Scale N/A      | Design SH                                                     | Drawn JR                    | Checked CE          | Approved AW      |        |  |  |  |
| Original Size  | Date 02/07/18                                                 | Date 06/07/18               | Date 15/07/18       | Date 19/07/      | 18     |  |  |  |
| Drawing Numbe  | r HE PIN I Originator I V                                     | olume I Location I Type I I | Role I Number       | Project Ref. No. | 514508 |  |  |  |
|                | 514508 - MMSJV - E                                            | ELS - SO -DR -              | L - 000019-2        | Revision         | P03    |  |  |  |