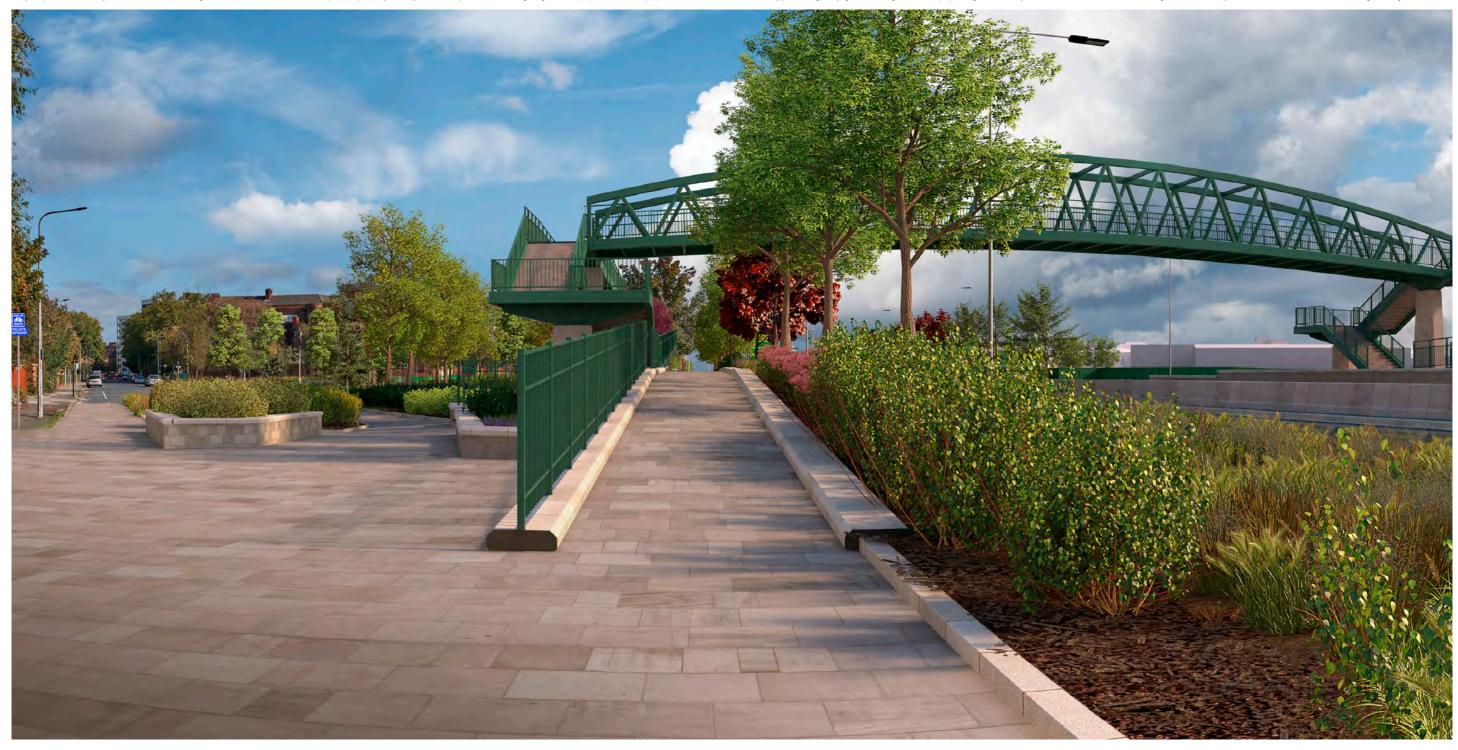

| Мо             | ott MacDonald<br>Swec                                         |                             | highways<br>england |                  |        |  |  |  |
|----------------|---------------------------------------------------------------|-----------------------------|---------------------|------------------|--------|--|--|--|
| Drawing Status | Shared                                                        |                             | •                   | Suitability S4   |        |  |  |  |
| Project Title  | A63 CASTLE STREE                                              | ET IMPROVEMENT              | S, HULL             |                  |        |  |  |  |
| Drawing Title  | Figure 9.6 Represen<br>Viewpoint One:<br>Existing View Winter | •                           |                     |                  |        |  |  |  |
| Scale N/A      | Design SH                                                     | Drawn JR                    | Checked CE          | Approved AW      |        |  |  |  |
| Original Size  | Date 02/07/18                                                 | Date 06/07/18               | Date 15/07/18       | Date 19/07/      | 18     |  |  |  |
| Drawing Numbe  | r HE PIN I Originator I V                                     | olume I Location I Type I I | Role I Number       | Project Ref. No. | 514508 |  |  |  |
|                | 514508 - MMSJV - E                                            | ELS - SO -DR -              | L - 000019-2        | Revision         | P03    |  |  |  |