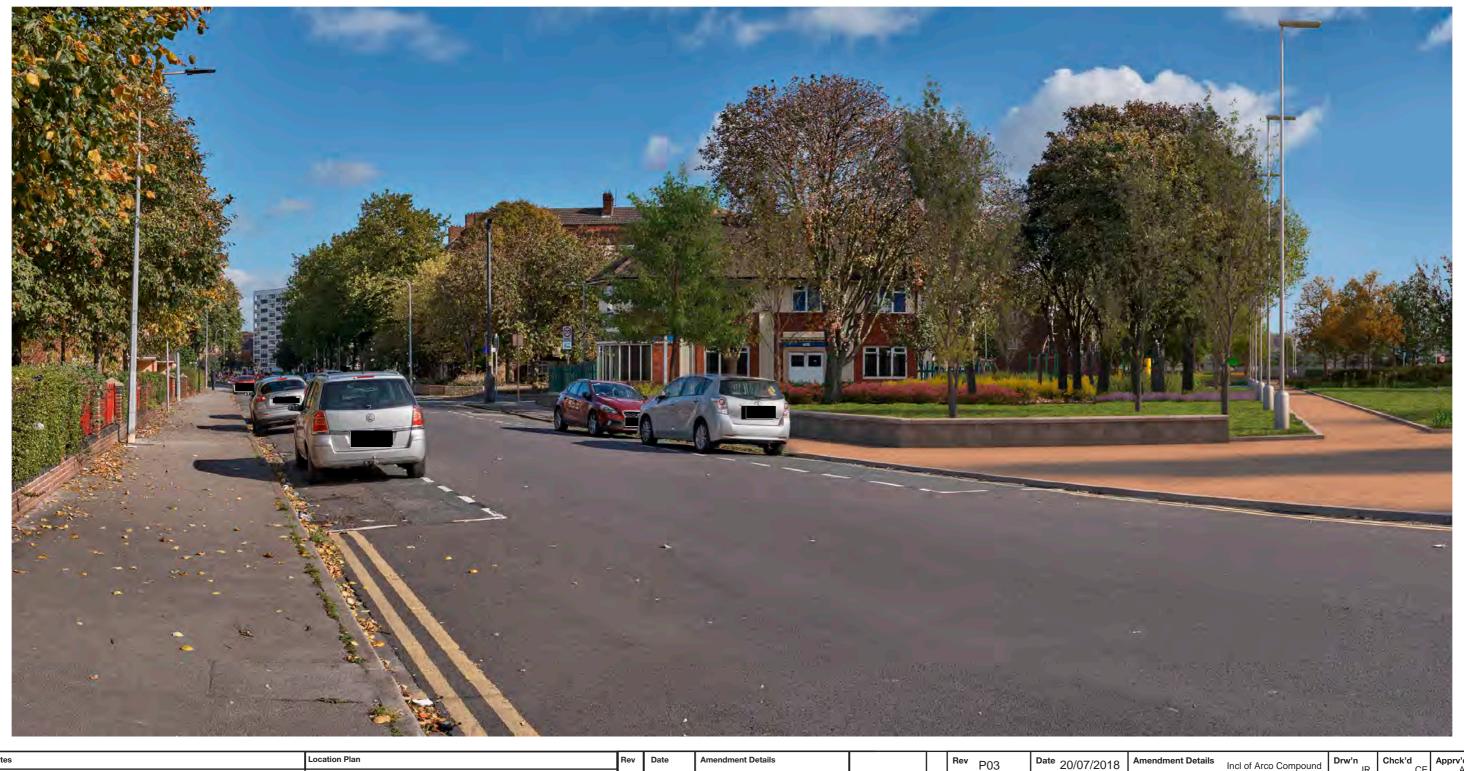

**Mott MacDonald highways** england Sweco Drawing Status Shared Suitability S4 A63 CASTLE STREET IMPROVEMENTS, HULL Figure 9.6 Representative Viewpoints Viewpoint Two: Proposed View Preferred Option A: Winter of Year One (sheet 1 of 3 Scale N/A Checked CE Drawn JR Approved AW Original Size 06/07/18 19/07/18 02/07/18 15/07/18 Drawing Number HE PIN I Originator I Volume I Location I Type I Role I Number Project Ref. No. 514508 514508 - MMSJV - ELS - SO - DR - L - 000019-25 P03