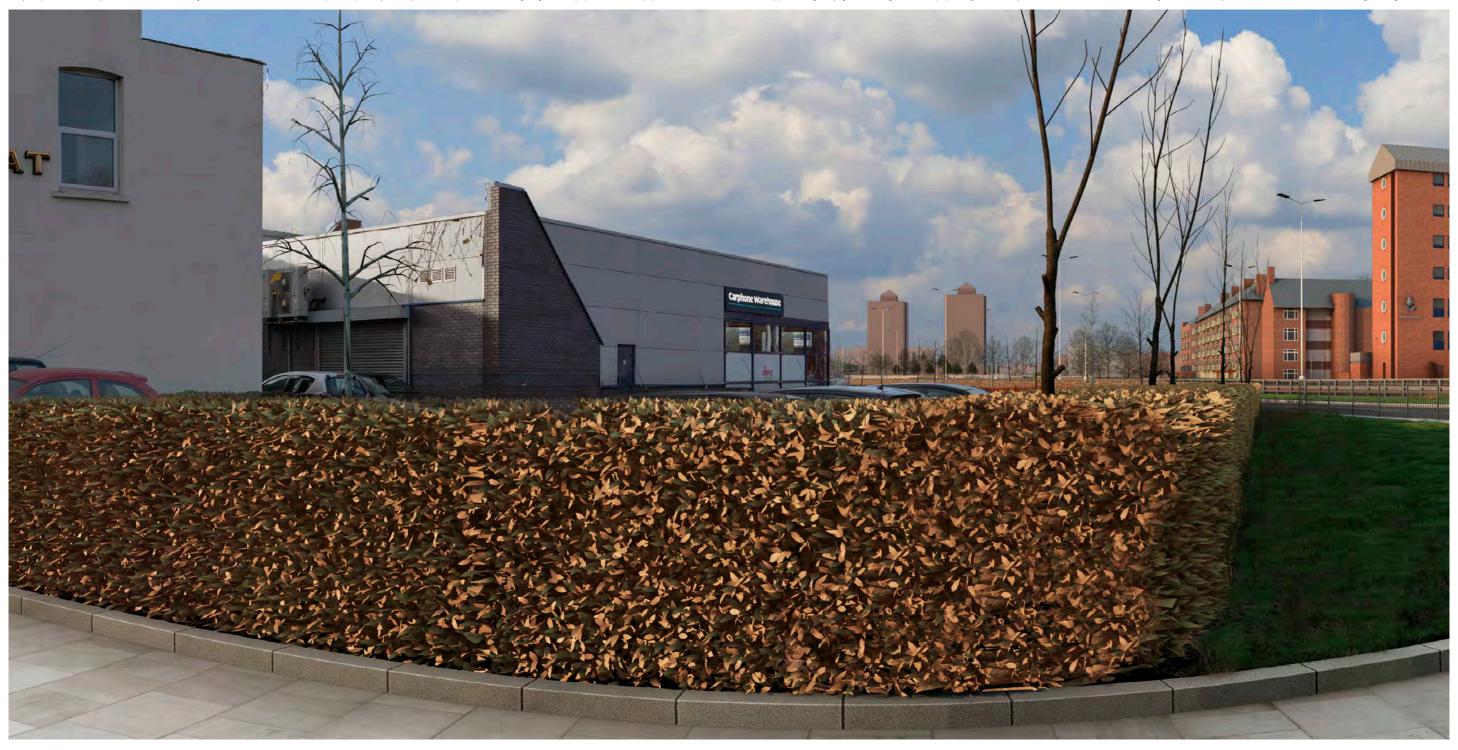

| Мо             | ott MacDonald<br>Swec                                         |                             | highways<br>england |                  |        |  |  |  |
|----------------|---------------------------------------------------------------|-----------------------------|---------------------|------------------|--------|--|--|--|
| Drawing Status | Shared                                                        |                             | •                   | Suitability S4   |        |  |  |  |
| Project Title  | A63 CASTLE STREE                                              | ET IMPROVEMENT              | S, HULL             |                  |        |  |  |  |
| Drawing Title  | Figure 9.6 Represen<br>Viewpoint One:<br>Existing View Winter | •                           |                     |                  |        |  |  |  |
| Scale N/A      | Design SH                                                     | Drawn JR                    | Checked CE          | Approved AW      |        |  |  |  |
| Original Size  | Date 02/07/18                                                 | Date 06/07/18               | Date 15/07/18       | Date 19/07/      | 18     |  |  |  |
| Drawing Numbe  | r HE PIN I Originator I V                                     | olume I Location I Type I I | Role I Number       | Project Ref. No. | 514508 |  |  |  |
|                | 514508 - MMSJV - E                                            | ELS - SO -DR -              | L - 000019-2        | Revision         | P03    |  |  |  |