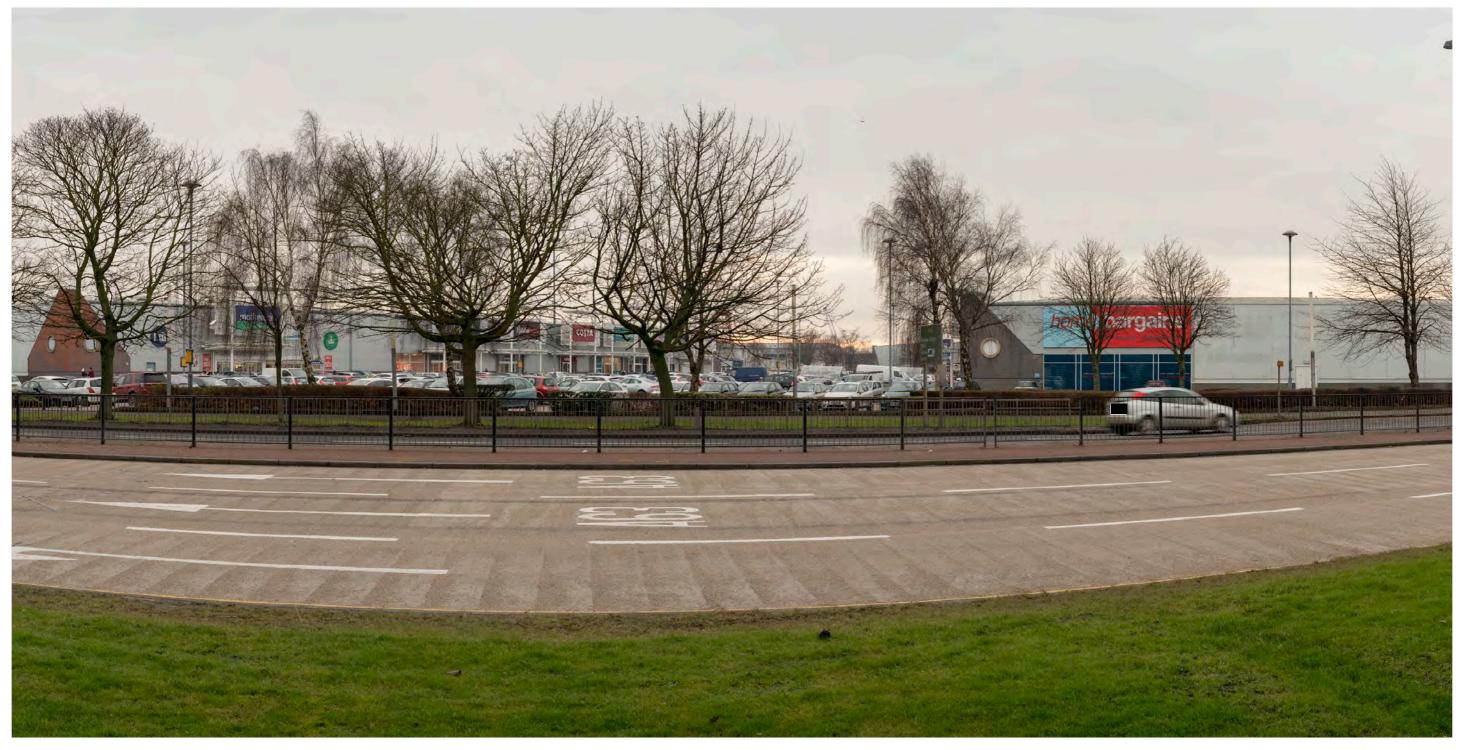

Rev P03

Date 20/07/2018

| Мо             | tt                                                 | MacDonald<br>Sweco |                             | highways<br>england |                         |  |  |  |
|----------------|----------------------------------------------------|--------------------|-----------------------------|---------------------|-------------------------|--|--|--|
| Drawing Status | Sh                                                 | ared               |                             |                     | Suitability S4          |  |  |  |
| Project Title  | A63 CASTLE STREET IMPROVEMENTS, HULL               |                    |                             |                     |                         |  |  |  |
| Drawing Title  | Viewpoint Two: Existing View Winter (sheet 1 of 3) |                    |                             |                     |                         |  |  |  |
| Scale N/A      |                                                    | Design SH          | Drawn JR                    | Checked CE          | Approved AW             |  |  |  |
| Original Size  |                                                    | Date 02/07/18      | Date 06/07/18               | Date 15/07/18       | Date 19/07/18           |  |  |  |
| Drawing Number |                                                    |                    | olume I Location I Type I F |                     | Project Ref. No. 514508 |  |  |  |
|                | 51                                                 | 14508 - MMSJV - E  | LS - SO -DR -               | L - 000019-19       | Revision P03            |  |  |  |

| Rev P03                                           | Date 20/07/2018                                             | Amendment Details         | Incl of Arco Compound | <b>Drw'n</b><br>JR | Chck'd<br>CE | Apprv'd<br>AW |  |
|---------------------------------------------------|-------------------------------------------------------------|---------------------------|-----------------------|--------------------|--------------|---------------|--|
| Mot                                               | t MacDonald<br>Swecd                                        |                           | Client                | nighway<br>ngland  | ys           |               |  |
| Drawing Status S                                  | hared                                                       |                           |                       | Suitability (      | S4           |               |  |
| roject Title A63 CASTLE STREET IMPROVEMENTS, HULL |                                                             |                           |                       |                    |              |               |  |
| V                                                 | igure 9.6 Represent<br>iewpoint Two:<br>xisting View Winter | •                         |                       |                    |              |               |  |
| Scale N/A                                         | Design SH                                                   | <sup>Drawn</sup> JR       | Checked CE            | Approved           | AW           |               |  |
| Original Size                                     | Date 02/07/18                                               | Date 06/07/18             | Date 15/07/18         | Date               | 19/07/18     |               |  |
| Drawing Number                                    | HE PIN I Originator I Vo                                    | olume I Location I Type I | Role I Number         | Project Ref.       | No. 5        | 14508         |  |
|                                                   | 514508 - MMSJV - E                                          | LS - SO -DR -             | L - 000019-20         | Revision           | Р            | 03            |  |