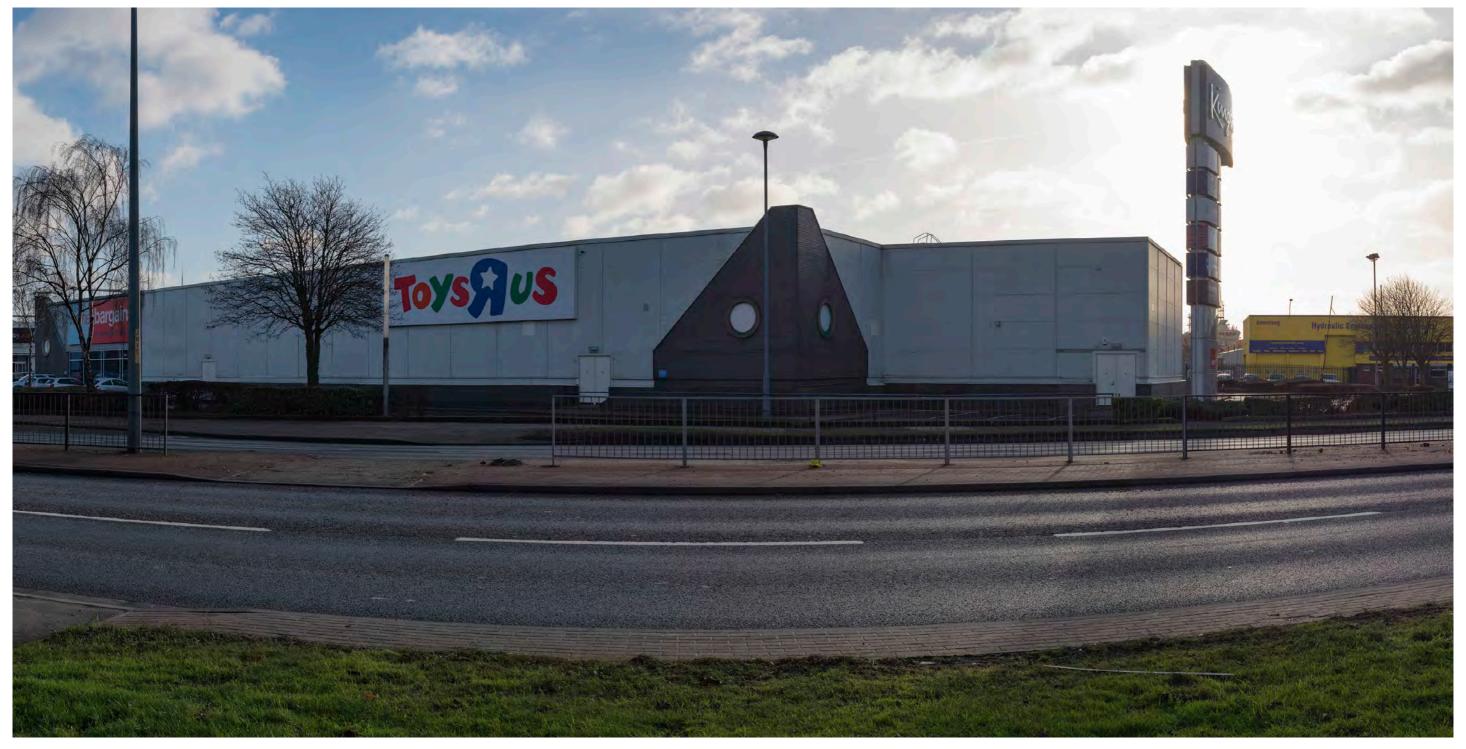

| ev | P03  | Date 20/07/2018 | Ame |
|----|------|-----------------|-----|
|    | Mott | MacDonald       |     |

Incl of Arco Compound Drw'n JR Chck'd CE Apprv'd AW

highways england

| Drawing Status                                     | Drawing Status Shared |                                           |          |                   |           |          | Suitability | S4       |        |
|----------------------------------------------------|-----------------------|-------------------------------------------|----------|-------------------|-----------|----------|-------------|----------|--------|
| Project Title A63 CASTLE STREET IMPROVEMENTS, HULL |                       |                                           |          | LL                |           |          |             |          |        |
| Drawing Title                                      | Viewpo                | 9.6 Represer<br>oint One:<br>g View Winte |          | •                 |           |          |             |          |        |
| Scale N/A                                          | Desi                  | gn SH                                     | Drawn    | JR                | Checke    | d CE     | Approved    | AW       |        |
| Original Size                                      | Date                  | 02/07/18                                  | Date     | 06/07/18          | Date      | 15/07/18 | Date        | 19/07/18 | }      |
| Drawing Numbe                                      | r HE PIN              | I Originator I                            | Volume I | Location I Type I | Role I Nu | mber     | Project Re  | f. No.   | 514508 |
|                                                    | 51450                 | 8 - MMSJV -                               | ELS -    | SO - DR -         | L - 0     | 00019-1  | Revision    |          | P03    |