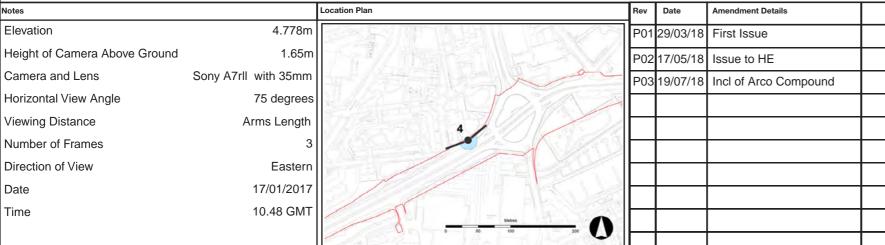

| Location Plan                             |          |
|-------------------------------------------|----------|
|                                           | W. 650-1 |
|                                           |          |
|                                           |          |
|                                           | 5        |
| 1                                         |          |
|                                           |          |
| N. I. |          |
| Methes                                    |          |
| 0 0 0                                     | _ 0      |

| ev | P03  | Date 20/07/2018 | Ame |
|----|------|-----------------|-----|
|    | Mott | MacDonald       |     |

Incl of Arco Compound Drw'n JR Chck'd CE Apprv'd AW

highways england

| Drawing Status                                     | Drawing Status Shared |                                           |          |                   |           |          | Suitability | S4       |        |
|----------------------------------------------------|-----------------------|-------------------------------------------|----------|-------------------|-----------|----------|-------------|----------|--------|
| Project Title A63 CASTLE STREET IMPROVEMENTS, HULL |                       |                                           |          | LL                |           |          |             |          |        |
| Drawing Title                                      | Viewpo                | 9.6 Represer<br>oint One:<br>g View Winte |          | •                 |           |          |             |          |        |
| Scale N/A                                          | Desi                  | gn SH                                     | Drawn    | JR                | Checke    | d CE     | Approved    | AW       |        |
| Original Size                                      | Date                  | 02/07/18                                  | Date     | 06/07/18          | Date      | 15/07/18 | Date        | 19/07/18 | }      |
| Drawing Numbe                                      | r HE PIN              | I Originator I                            | Volume I | Location I Type I | Role I Nu | mber     | Project Re  | f. No.   | 514508 |
|                                                    | 51450                 | 8 - MMSJV -                               | ELS -    | SO - DR -         | L - 0     | 00019-1  | Revision    |          | P03    |