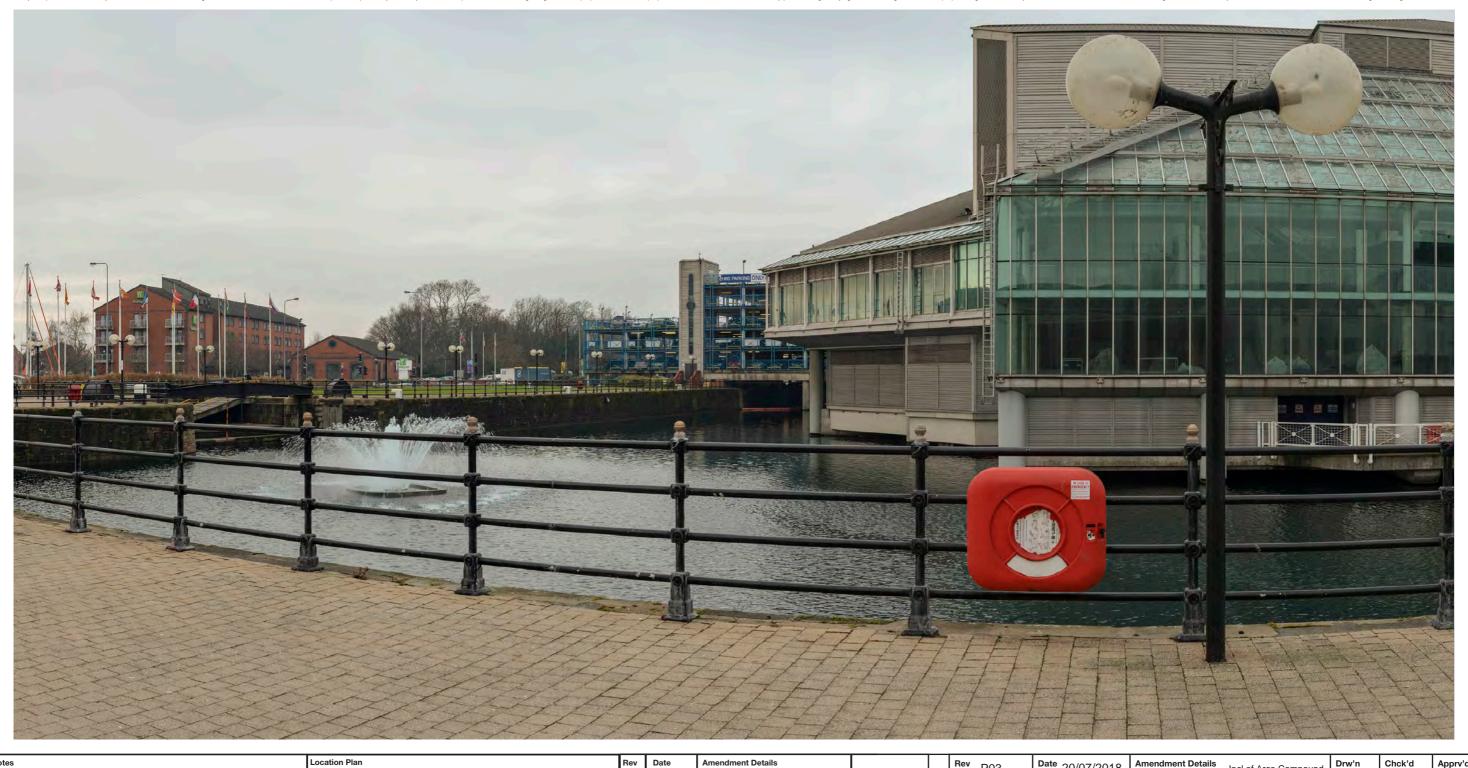

| Мо             | ott MacDonald<br>Swec                                         |                             | highways<br>england |                  |        |  |  |  |
|----------------|---------------------------------------------------------------|-----------------------------|---------------------|------------------|--------|--|--|--|
| Drawing Status | Shared                                                        |                             | •                   | Suitability S4   |        |  |  |  |
| Project Title  | A63 CASTLE STREE                                              | ET IMPROVEMENT              | S, HULL             |                  |        |  |  |  |
| Drawing Title  | Figure 9.6 Represen<br>Viewpoint One:<br>Existing View Winter | •                           |                     |                  |        |  |  |  |
| Scale N/A      | Design SH                                                     | Drawn JR                    | Checked CE          | Approved AW      |        |  |  |  |
| Original Size  | Date 02/07/18                                                 | Date 06/07/18               | Date 15/07/18       | Date 19/07/      | 18     |  |  |  |
| Drawing Numbe  | r HE PIN I Originator I V                                     | olume I Location I Type I I | Role I Number       | Project Ref. No. | 514508 |  |  |  |
|                | 514508 - MMSJV - E                                            | ELS - SO -DR -              | L - 000019-2        | Revision         | P03    |  |  |  |