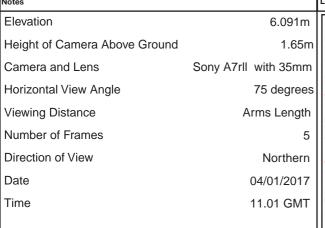

| ev | P03  | Date 20/07/2018 | Ame |
|----|------|-----------------|-----|
|    | Mott | MacDonald       |     |

Incl of Arco Compound Drw'n JR Chck'd CE Apprv'd AW

highways england

| Drawing Status                                     | Drawing Status Shared |                                           |          |                   |           |          | Suitability | S4       |        |
|----------------------------------------------------|-----------------------|-------------------------------------------|----------|-------------------|-----------|----------|-------------|----------|--------|
| Project Title A63 CASTLE STREET IMPROVEMENTS, HULL |                       |                                           |          | LL                |           |          |             |          |        |
| Drawing Title                                      | Viewpo                | 9.6 Represer<br>oint One:<br>g View Winte |          | •                 |           |          |             |          |        |
| Scale N/A                                          | Desi                  | gn SH                                     | Drawn    | JR                | Checke    | d CE     | Approved    | AW       |        |
| Original Size                                      | Date                  | 02/07/18                                  | Date     | 06/07/18          | Date      | 15/07/18 | Date        | 19/07/18 | }      |
| Drawing Numbe                                      | r HE PIN              | I Originator I                            | Volume I | Location I Type I | Role I Nu | mber     | Project Re  | f. No.   | 514508 |
|                                                    | 51450                 | 8 - MMSJV -                               | ELS -    | SO - DR -         | L - 0     | 00019-1  | Revision    |          | P03    |