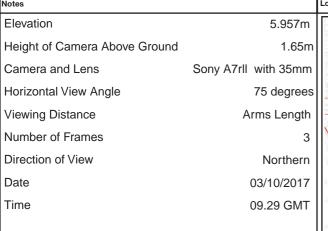

| ev | P03  | Date 20/07/2018 | Ame |
|----|------|-----------------|-----|
|    | Mott | MacDonald       |     |

Incl of Arco Compound Drw'n JR Chck'd CE Apprv'd AW

highways england

| Drawing Status                                     | Drawing Status Shared |                                           |          |                   |           |          | Suitability | S4       |        |
|----------------------------------------------------|-----------------------|-------------------------------------------|----------|-------------------|-----------|----------|-------------|----------|--------|
| Project Title A63 CASTLE STREET IMPROVEMENTS, HULL |                       |                                           |          | LL                |           |          |             |          |        |
| Drawing Title                                      | Viewpo                | 9.6 Represer<br>oint One:<br>g View Winte |          | •                 |           |          |             |          |        |
| Scale N/A                                          | Desi                  | gn SH                                     | Drawn    | JR                | Checke    | d CE     | Approved    | AW       |        |
| Original Size                                      | Date                  | 02/07/18                                  | Date     | 06/07/18          | Date      | 15/07/18 | Date        | 19/07/18 | }      |
| Drawing Numbe                                      | r HE PIN              | I Originator I                            | Volume I | Location I Type I | Role I Nu | mber     | Project Re  | f. No.   | 514508 |
|                                                    | 51450                 | 8 - MMSJV -                               | ELS -    | SO - DR -         | L - 0     | 00019-1  | Revision    |          | P03    |