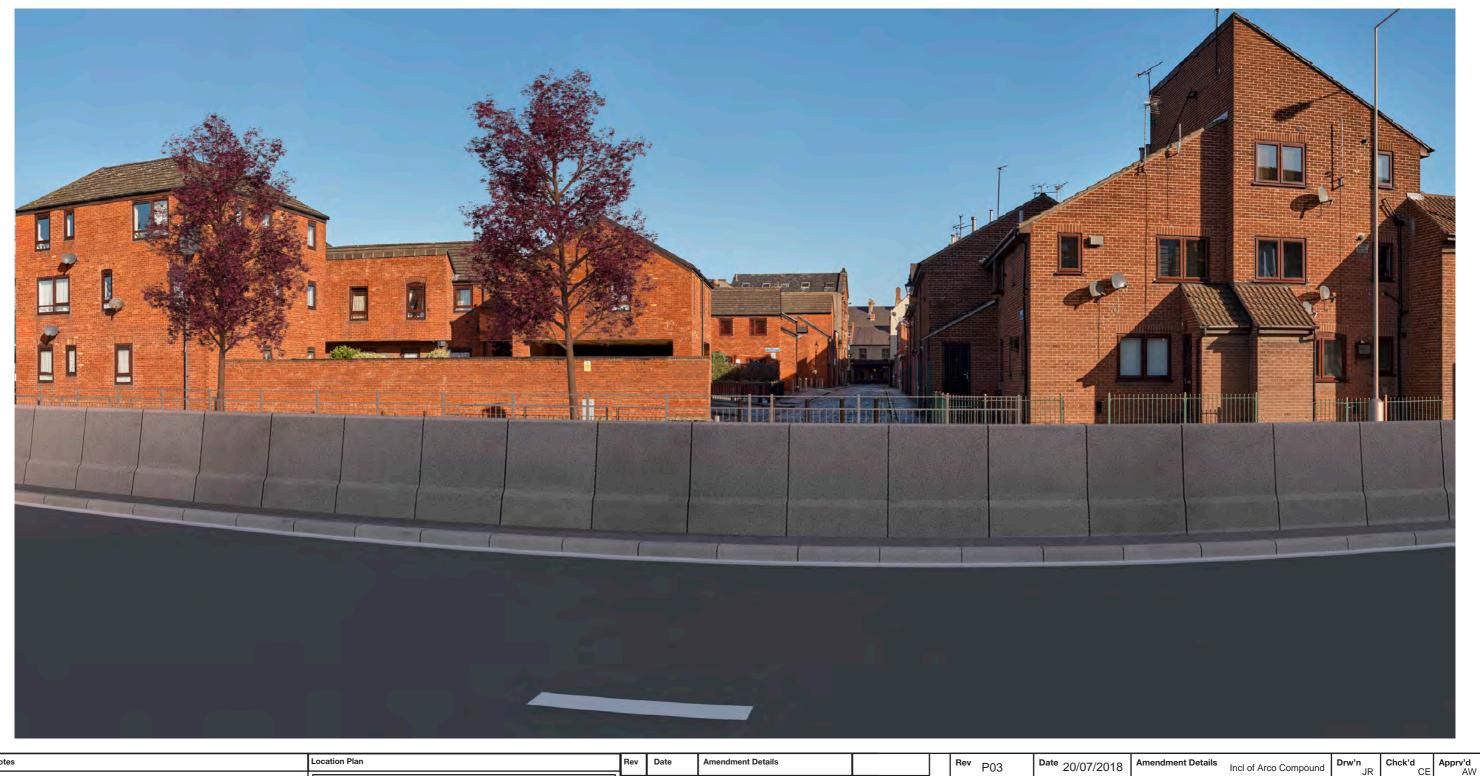

| ev | P03  | Date 20/07/2018 | Ame |
|----|------|-----------------|-----|
|    | Mott | MacDonald       |     |

Incl of Arco Compound Drw'n JR Chck'd CE Apprv'd AW

highways england

| Drawing Status                                     | Drawing Status Shared |                                           |          |                   |           |          | Suitability | S4       |        |
|----------------------------------------------------|-----------------------|-------------------------------------------|----------|-------------------|-----------|----------|-------------|----------|--------|
| Project Title A63 CASTLE STREET IMPROVEMENTS, HULL |                       |                                           |          | LL                |           |          |             |          |        |
| Drawing Title                                      | Viewpo                | 9.6 Represer<br>oint One:<br>g View Winte |          | •                 |           |          |             |          |        |
| Scale N/A                                          | Desi                  | gn SH                                     | Drawn    | JR                | Checke    | d CE     | Approved    | AW       |        |
| Original Size                                      | Date                  | 02/07/18                                  | Date     | 06/07/18          | Date      | 15/07/18 | Date        | 19/07/18 | }      |
| Drawing Numbe                                      | r HE PIN              | I Originator I                            | Volume I | Location I Type I | Role I Nu | mber     | Project Re  | f. No.   | 514508 |
|                                                    | 51450                 | 8 - MMSJV -                               | ELS -    | SO - DR -         | L - 0     | 00019-1  | Revision    |          | P03    |