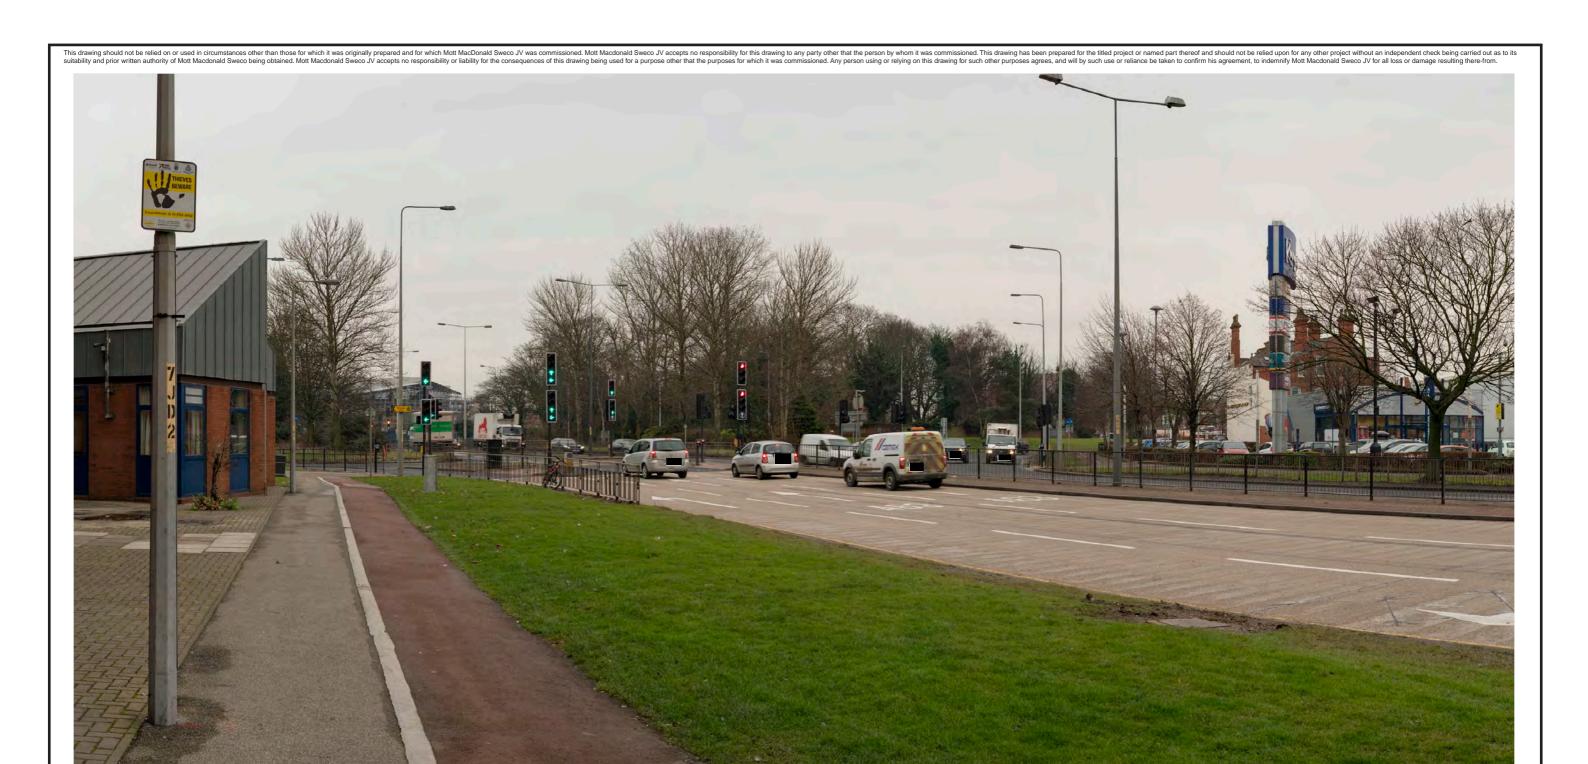

| ev | P03  | Date 20/07/2018 | Ame |
|----|------|-----------------|-----|
|    | Mott | MacDonald       |     |

Incl of Arco Compound Drw'n JR Chck'd CE Apprv'd AW

highways england

| Drawing Status                                     | Drawing Status Shared |                                           |          |                   |           |          | Suitability | S4       |        |
|----------------------------------------------------|-----------------------|-------------------------------------------|----------|-------------------|-----------|----------|-------------|----------|--------|
| Project Title A63 CASTLE STREET IMPROVEMENTS, HULL |                       |                                           |          | LL                |           |          |             |          |        |
| Drawing Title                                      | Viewpo                | 9.6 Represer<br>oint One:<br>g View Winte |          | •                 |           |          |             |          |        |
| Scale N/A                                          | Desi                  | gn SH                                     | Drawn    | JR                | Checke    | d CE     | Approved    | AW       |        |
| Original Size                                      | Date                  | 02/07/18                                  | Date     | 06/07/18          | Date      | 15/07/18 | Date        | 19/07/18 | }      |
| Drawing Numbe                                      | r HE PIN              | I Originator I                            | Volume I | Location I Type I | Role I Nu | mber     | Project Re  | f. No.   | 514508 |
|                                                    | 51450                 | 8 - MMSJV -                               | ELS -    | SO - DR -         | L - 0     | 00019-1  | Revision    |          | P03    |