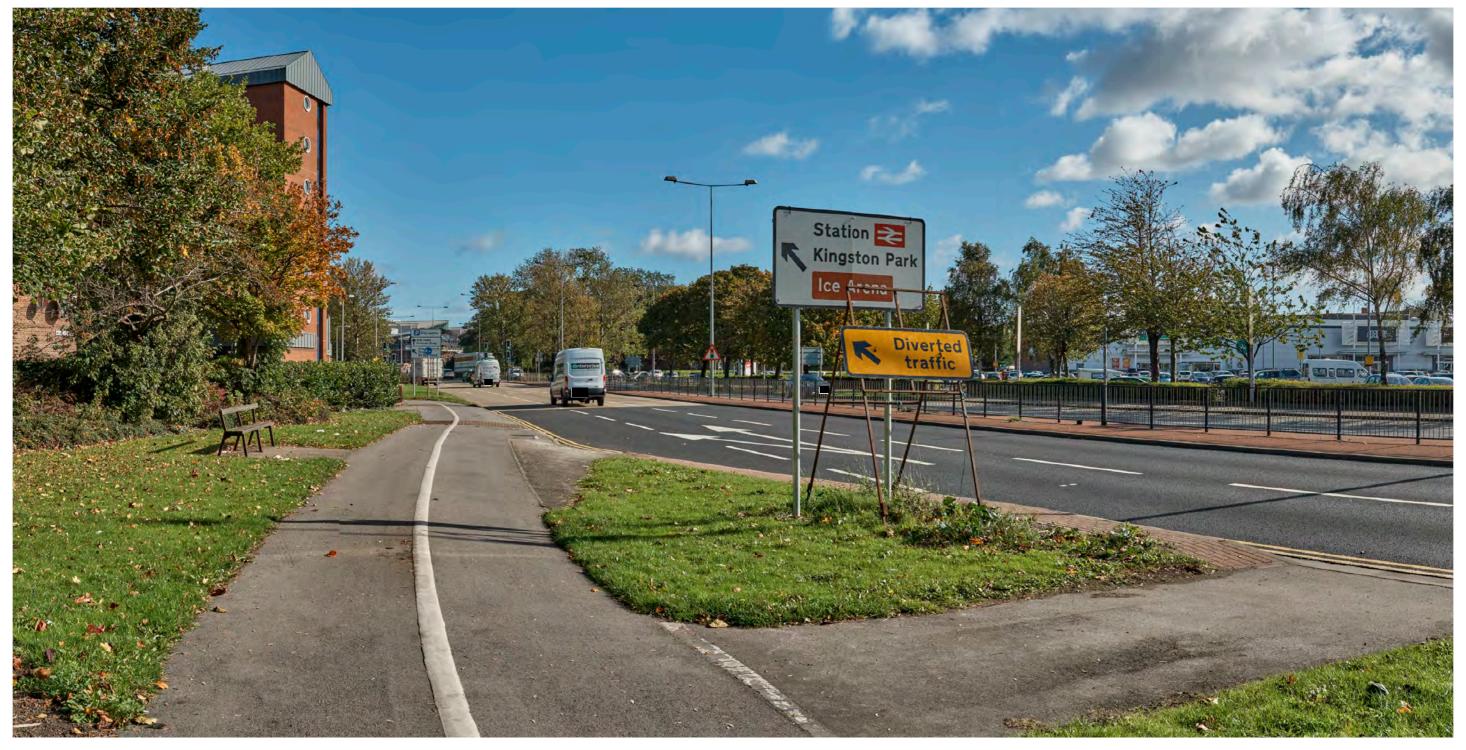

| Мо             | ott MacDonald<br>Swec                                         |                             | highways<br>england |                  |        |  |  |  |
|----------------|---------------------------------------------------------------|-----------------------------|---------------------|------------------|--------|--|--|--|
| Drawing Status | Shared                                                        |                             | •                   | Suitability S4   |        |  |  |  |
| Project Title  | A63 CASTLE STREE                                              | ET IMPROVEMENT              | S, HULL             |                  |        |  |  |  |
| Drawing Title  | Figure 9.6 Represen<br>Viewpoint One:<br>Existing View Winter | •                           |                     |                  |        |  |  |  |
| Scale N/A      | Design SH                                                     | Drawn JR                    | Checked CE          | Approved AW      |        |  |  |  |
| Original Size  | Date 02/07/18                                                 | Date 06/07/18               | Date 15/07/18       | Date 19/07/      | 18     |  |  |  |
| Drawing Numbe  | r HE PIN I Originator I V                                     | olume I Location I Type I I | Role I Number       | Project Ref. No. | 514508 |  |  |  |
|                | 514508 - MMSJV - E                                            | ELS - SO -DR -              | L - 000019-2        | Revision         | P03    |  |  |  |