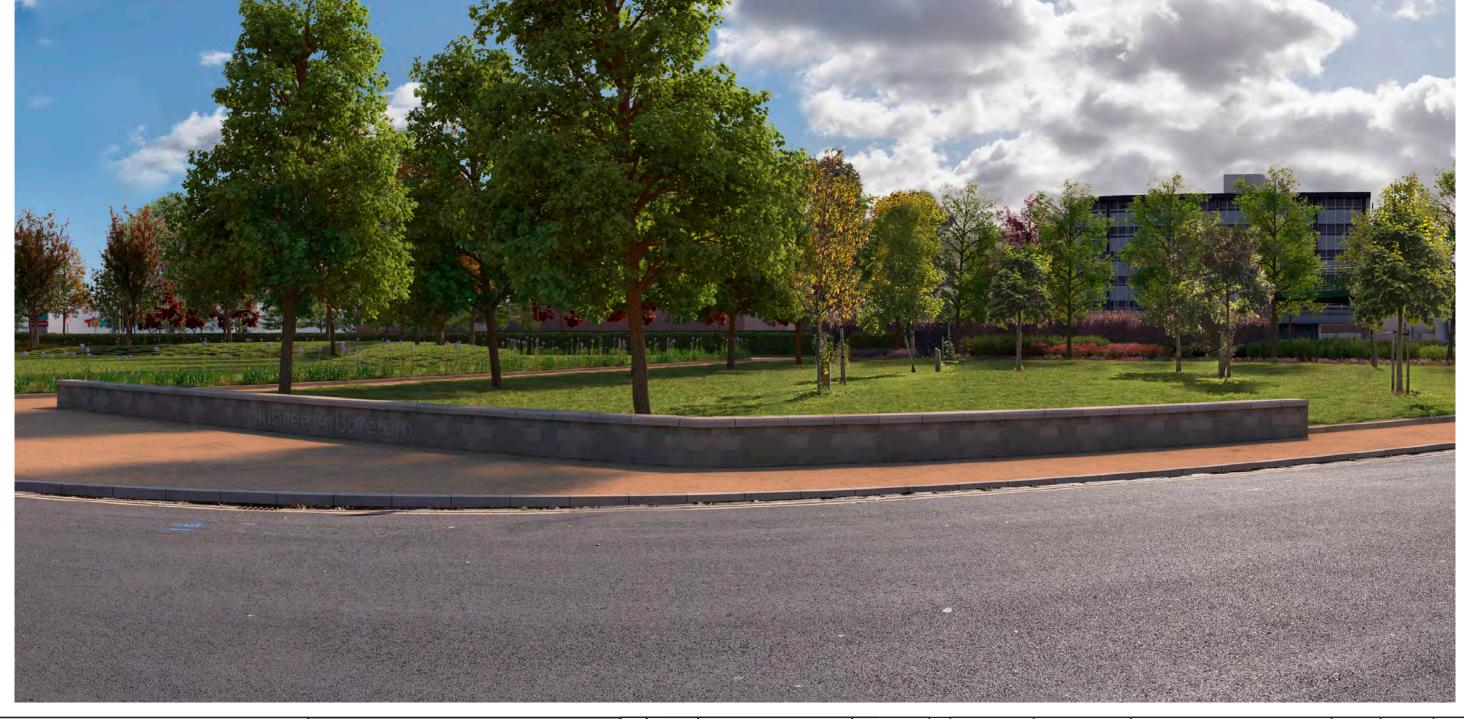

| ev | P03  | Date 20/07/2018 | Ame |
|----|------|-----------------|-----|
|    | Mott | MacDonald       |     |

Incl of Arco Compound Drw'n JR Chck'd CE Apprv'd AW

highways england

| Drawing Status                                     | Drawing Status Shared |                                           |          |                   |           |          | Suitability | S4       |        |
|----------------------------------------------------|-----------------------|-------------------------------------------|----------|-------------------|-----------|----------|-------------|----------|--------|
| Project Title A63 CASTLE STREET IMPROVEMENTS, HULL |                       |                                           |          | LL                |           |          |             |          |        |
| Drawing Title                                      | Viewpo                | 9.6 Represer<br>oint One:<br>g View Winte |          | •                 |           |          |             |          |        |
| Scale N/A                                          | Desi                  | gn SH                                     | Drawn    | JR                | Checke    | d CE     | Approved    | AW       |        |
| Original Size                                      | Date                  | 02/07/18                                  | Date     | 06/07/18          | Date      | 15/07/18 | Date        | 19/07/18 | }      |
| Drawing Numbe                                      | r HE PIN              | I Originator I                            | Volume I | Location I Type I | Role I Nu | mber     | Project Re  | f. No.   | 514508 |
|                                                    | 51450                 | 8 - MMSJV -                               | ELS -    | SO - DR -         | L - 0     | 00019-1  | Revision    |          | P03    |