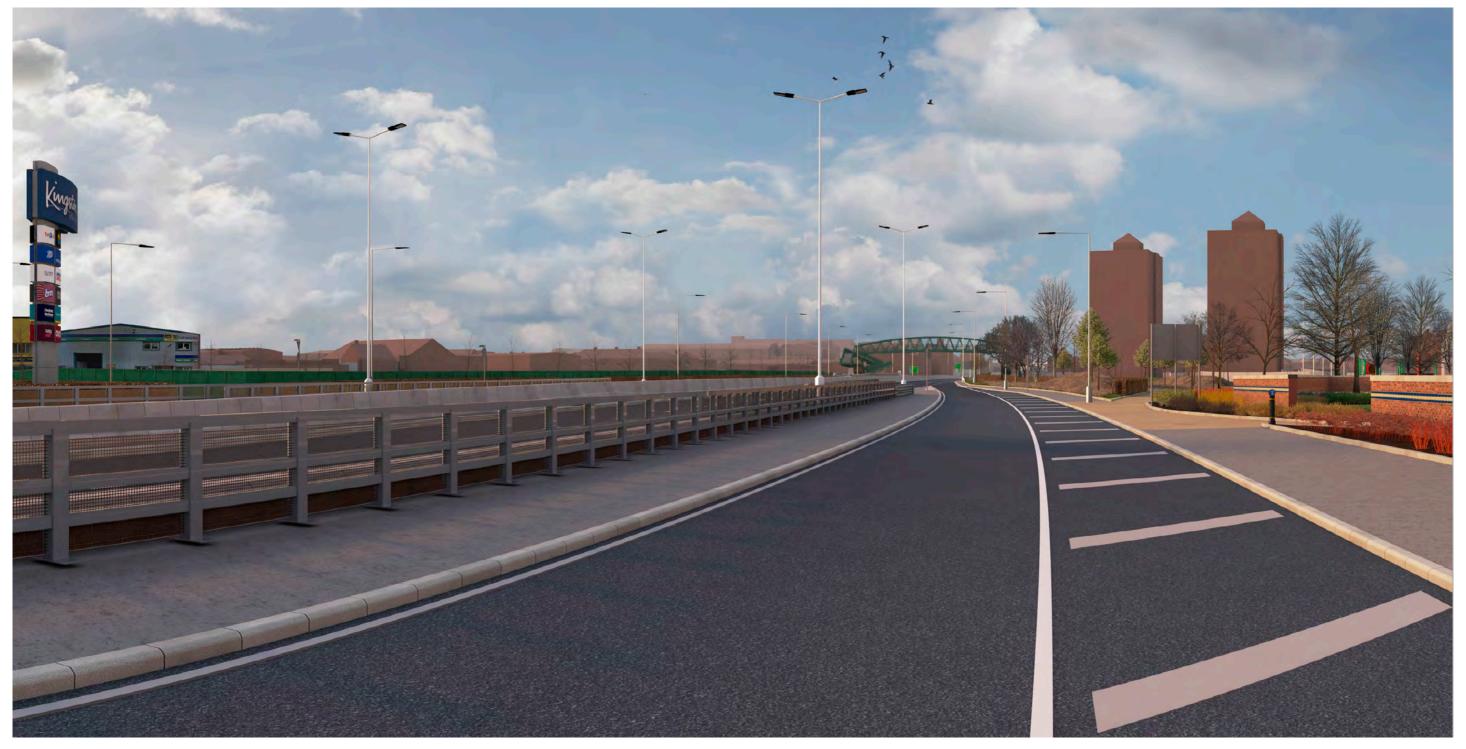

Date 20/07/2018

Rev P03

Suitability S4

highways england

|   | - 1                                                               | 1                                                                                                     |                     |                     |                     | I -          |     |  |  |
|---|-------------------------------------------------------------------|-------------------------------------------------------------------------------------------------------|---------------------|---------------------|---------------------|--------------|-----|--|--|
|   | 4                                                                 | Project Title                                                                                         | A63 CASTLE STREE    | T IMPROVEMENT       | S, HULL             |              |     |  |  |
|   | Drawing Title Figure 9.6 Representative Viewpoints Viewpoint One: |                                                                                                       |                     |                     |                     |              |     |  |  |
|   | _                                                                 |                                                                                                       | Proposed View Prefe | rred Option A: Wint | er of Year One (she | eet 1 of 3)  |     |  |  |
|   | 4                                                                 | Scale N/A                                                                                             | Design SH           | Drawn JR            | Checked CE          | Approved AW  |     |  |  |
| _ | 4                                                                 | Original Size                                                                                         | Date 02/07/18       | Date 06/07/18       | Date 15/07/18       | Date 19/07/1 | 8   |  |  |
|   | 4                                                                 | Drawing Number HE PIN I Originator I Volume I Location I Type I Role I Number Project Ref. No. 514508 |                     |                     |                     |              |     |  |  |
|   |                                                                   |                                                                                                       | 514508 - MMSJV - E  | ELS - SO - DR -     | L - 000019-7        | Revision     | P03 |  |  |