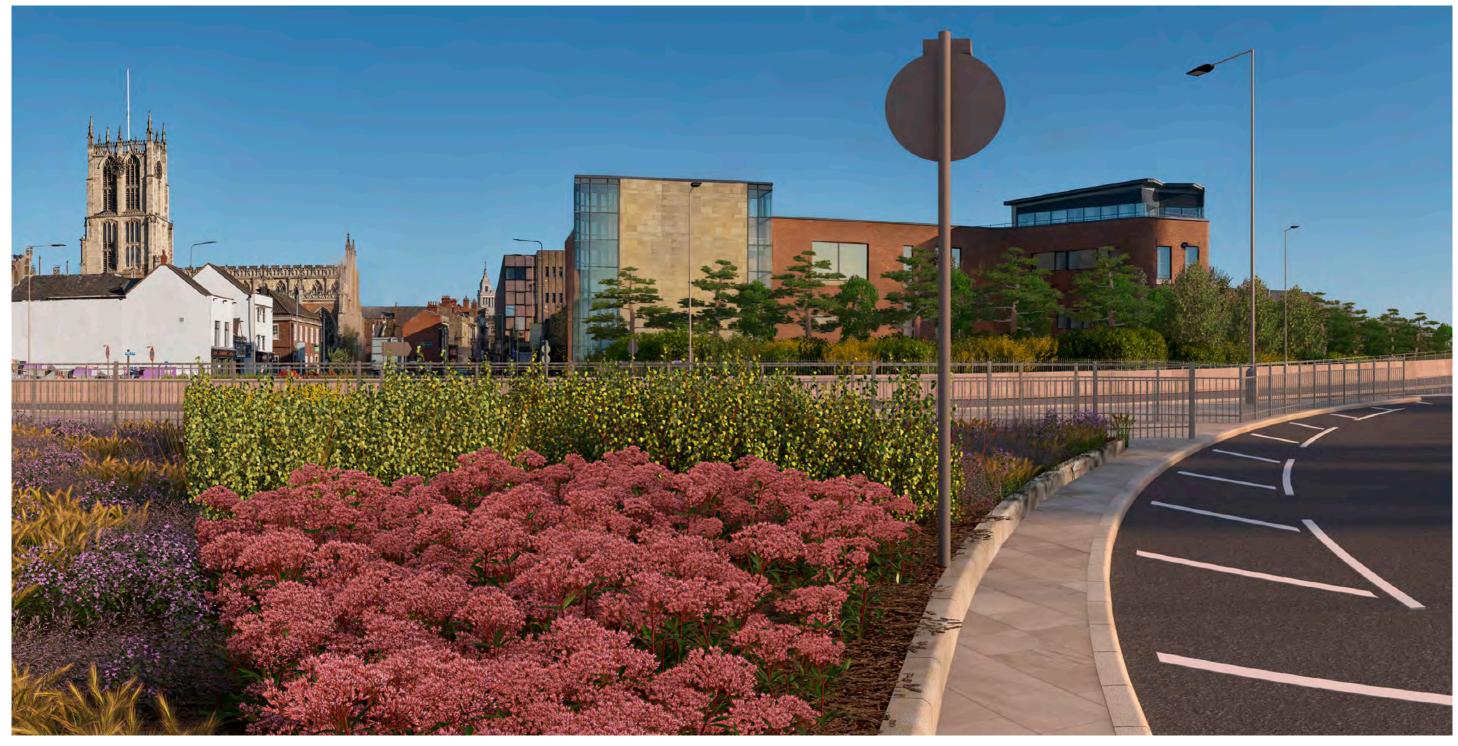

| ev | P03  | Date 20/07/2018 | Ame |
|----|------|-----------------|-----|
|    | Mott | MacDonald       |     |

Incl of Arco Compound Drw'n JR Chck'd CE Apprv'd AW

highways england

| Drawing Status                                     | Drawing Status Shared |                                           |          |                   |           |          | Suitability | S4       |        |
|----------------------------------------------------|-----------------------|-------------------------------------------|----------|-------------------|-----------|----------|-------------|----------|--------|
| Project Title A63 CASTLE STREET IMPROVEMENTS, HULL |                       |                                           |          | LL                |           |          |             |          |        |
| Drawing Title                                      | Viewpo                | 9.6 Represer<br>oint One:<br>g View Winte |          | •                 |           |          |             |          |        |
| Scale N/A                                          | Desi                  | gn SH                                     | Drawn    | JR                | Checke    | d CE     | Approved    | AW       |        |
| Original Size                                      | Date                  | 02/07/18                                  | Date     | 06/07/18          | Date      | 15/07/18 | Date        | 19/07/18 | }      |
| Drawing Numbe                                      | r HE PIN              | I Originator I                            | Volume I | Location I Type I | Role I Nu | mber     | Project Re  | f. No.   | 514508 |
|                                                    | 51450                 | 8 - MMSJV -                               | ELS -    | SO - DR -         | L - 0     | 00019-1  | Revision    |          | P03    |

| Мо             | ott MacDonald<br>Swec                                         |                             | highways<br>england |                  |        |  |  |  |
|----------------|---------------------------------------------------------------|-----------------------------|---------------------|------------------|--------|--|--|--|
| Drawing Status | Shared                                                        |                             | •                   | Suitability S4   |        |  |  |  |
| Project Title  | A63 CASTLE STREE                                              | ET IMPROVEMENT              | S, HULL             |                  |        |  |  |  |
| Drawing Title  | Figure 9.6 Represen<br>Viewpoint One:<br>Existing View Winter | •                           |                     |                  |        |  |  |  |
| Scale N/A      | Design SH                                                     | Drawn JR                    | Checked CE          | Approved AW      |        |  |  |  |
| Original Size  | Date 02/07/18                                                 | Date 06/07/18               | Date 15/07/18       | Date 19/07/      | 18     |  |  |  |
| Drawing Numbe  | r HE PIN I Originator I V                                     | olume I Location I Type I I | Role I Number       | Project Ref. No. | 514508 |  |  |  |
|                | 514508 - MMSJV - E                                            | ELS - SO -DR -              | L - 000019-2        | Revision         | P03    |  |  |  |