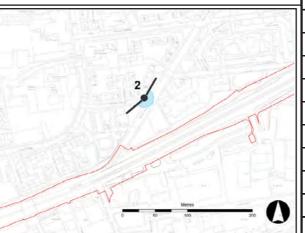

| Rev P03        | Date 20/07/2018                                                                                                                           | Amendment Details | Incl of Arco Compound | <b>Drw'n</b><br>JR      | Chck'd<br>CE | Apprv'd<br>AW |  |  |  |  |
|----------------|-------------------------------------------------------------------------------------------------------------------------------------------|-------------------|-----------------------|-------------------------|--------------|---------------|--|--|--|--|
| Мо             | ott MacDonal<br>Swec                                                                                                                      |                   | Client                | <b>highways</b> england |              |               |  |  |  |  |
| Drawing Status | Shared                                                                                                                                    |                   | Suitability (         | S4                      |              |               |  |  |  |  |
| Project Title  | Project Title A63 CASTLE STREET IMPROVEMENTS, HULL                                                                                        |                   |                       |                         |              |               |  |  |  |  |
| Drawing Title  | Drawing Title Figure 9.6 Representative Viewpoints Viewpoint Two: Proposed View Preferred Option A: Summer of Year Fifteen (sheet 1 of 3) |                   |                       |                         |              |               |  |  |  |  |
| Scale N/A      | Design SH                                                                                                                                 | Drawn JR          | Checked CE            | Approved                | AW           |               |  |  |  |  |
| Original Size  | Date 02/07/18                                                                                                                             | Date 06/07/18     | Date 15/07/18         | Date -                  | 19/07/18     |               |  |  |  |  |
| Drawing Numbe  | r HE PIN   Originator   \                                                                                                                 | Role I Number     | Project Ref.          | . No. 5                 | 14508        |               |  |  |  |  |
|                | 514508 - MMSJV -                                                                                                                          | Revision          | F                     | 03                      |              |               |  |  |  |  |