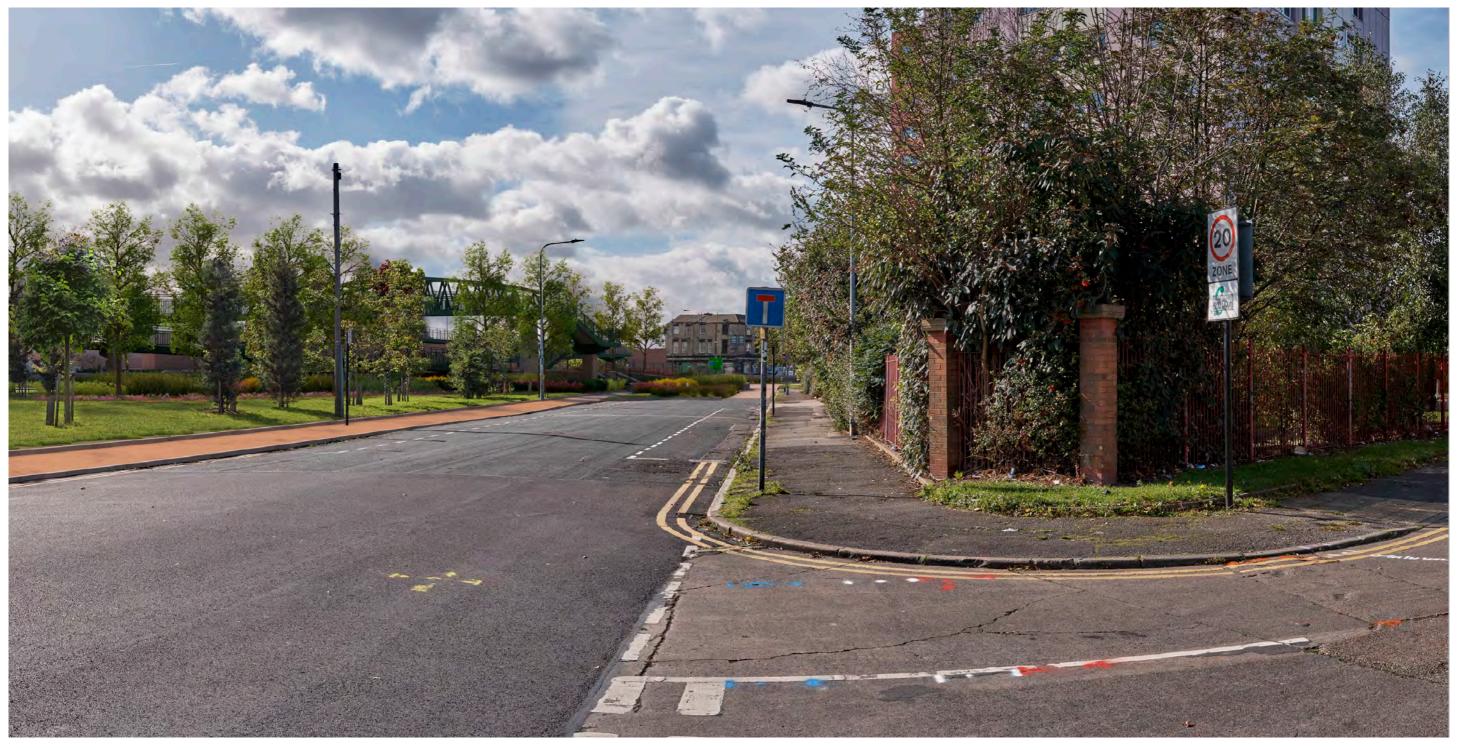

| ev | P03  | Date 20/07/2018 | Ame |
|----|------|-----------------|-----|
|    | Mott | MacDonald       |     |

Incl of Arco Compound Drw'n JR Chck'd CE Apprv'd AW

highways england

| Drawing Status                                     | Drawing Status Shared |                                           |          |                   |           |          | Suitability | S4       |        |
|----------------------------------------------------|-----------------------|-------------------------------------------|----------|-------------------|-----------|----------|-------------|----------|--------|
| Project Title A63 CASTLE STREET IMPROVEMENTS, HULL |                       |                                           |          | LL                |           |          |             |          |        |
| Drawing Title                                      | Viewpo                | 9.6 Represer<br>oint One:<br>g View Winte |          | •                 |           |          |             |          |        |
| Scale N/A                                          | Desi                  | gn SH                                     | Drawn    | JR                | Checke    | d CE     | Approved    | AW       |        |
| Original Size                                      | Date                  | 02/07/18                                  | Date     | 06/07/18          | Date      | 15/07/18 | Date        | 19/07/18 | }      |
| Drawing Numbe                                      | r HE PIN              | I Originator I                            | Volume I | Location I Type I | Role I Nu | mber     | Project Re  | f. No.   | 514508 |
|                                                    | 51450                 | 8 - MMSJV -                               | ELS -    | SO - DR -         | L - 0     | 00019-1  | Revision    |          | P03    |

| Мо             | ott MacDonald<br>Swec                                         |                             | highways<br>england |                  |        |  |  |  |
|----------------|---------------------------------------------------------------|-----------------------------|---------------------|------------------|--------|--|--|--|
| Drawing Status | Shared                                                        |                             | •                   | Suitability S4   |        |  |  |  |
| Project Title  | A63 CASTLE STREE                                              | ET IMPROVEMENT              | S, HULL             |                  |        |  |  |  |
| Drawing Title  | Figure 9.6 Represen<br>Viewpoint One:<br>Existing View Winter | •                           |                     |                  |        |  |  |  |
| Scale N/A      | Design SH                                                     | Drawn JR                    | Checked CE          | Approved AW      |        |  |  |  |
| Original Size  | Date 02/07/18                                                 | Date 06/07/18               | Date 15/07/18       | Date 19/07/      | 18     |  |  |  |
| Drawing Numbe  | r HE PIN I Originator I V                                     | olume I Location I Type I I | Role I Number       | Project Ref. No. | 514508 |  |  |  |
|                | 514508 - MMSJV - E                                            | ELS - SO -DR -              | L - 000019-2        | Revision         | P03    |  |  |  |