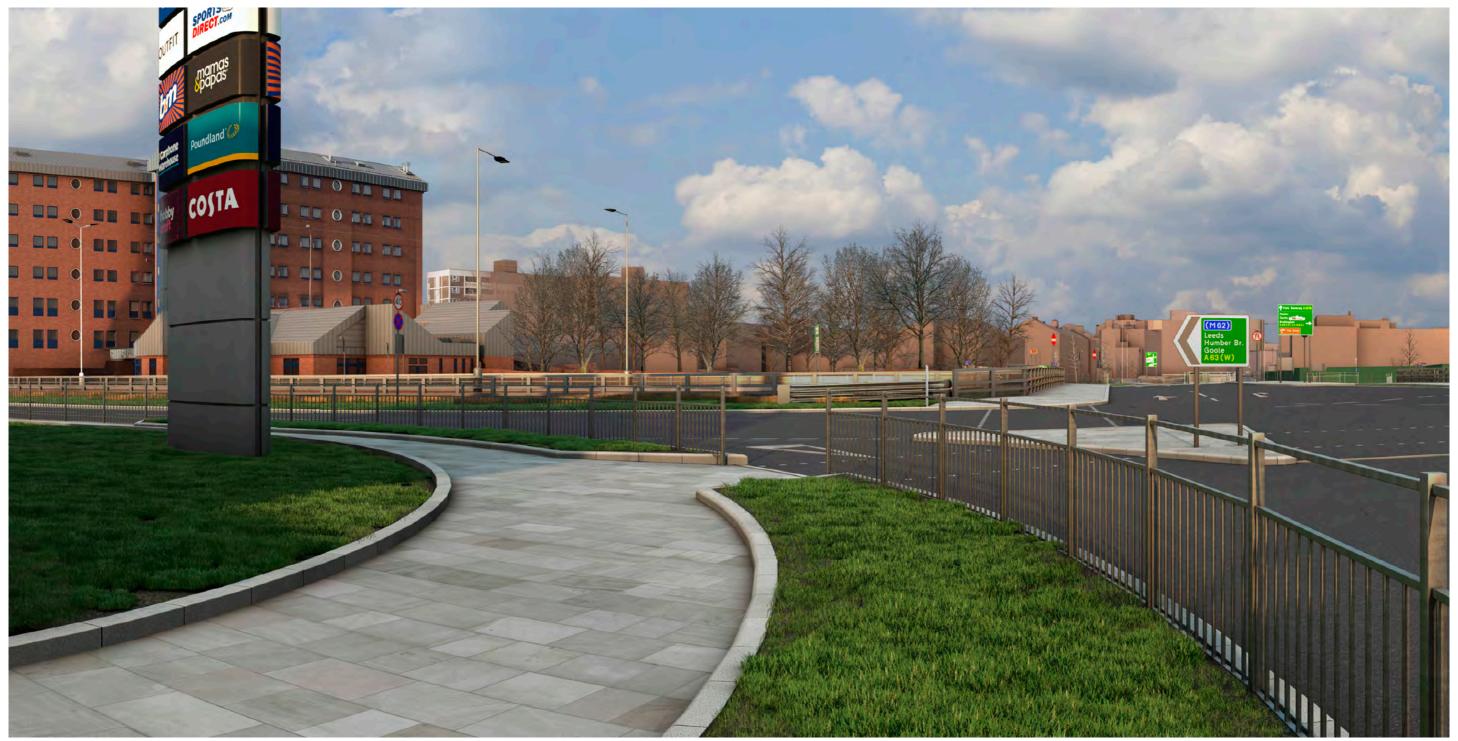

| Мо             | ott MacDonald<br>Swec                                         |                             | highways<br>england |                  |        |  |  |  |
|----------------|---------------------------------------------------------------|-----------------------------|---------------------|------------------|--------|--|--|--|
| Drawing Status | Shared                                                        |                             | •                   | Suitability S4   |        |  |  |  |
| Project Title  | A63 CASTLE STREE                                              | ET IMPROVEMENT              | S, HULL             |                  |        |  |  |  |
| Drawing Title  | Figure 9.6 Represen<br>Viewpoint One:<br>Existing View Winter | •                           |                     |                  |        |  |  |  |
| Scale N/A      | Design SH                                                     | Drawn JR                    | Checked CE          | Approved AW      |        |  |  |  |
| Original Size  | Date 02/07/18                                                 | Date 06/07/18               | Date 15/07/18       | Date 19/07/      | 18     |  |  |  |
| Drawing Numbe  | r HE PIN I Originator I V                                     | olume I Location I Type I I | Role I Number       | Project Ref. No. | 514508 |  |  |  |
|                | 514508 - MMSJV - E                                            | ELS - SO -DR -              | L - 000019-2        | Revision         | P03    |  |  |  |