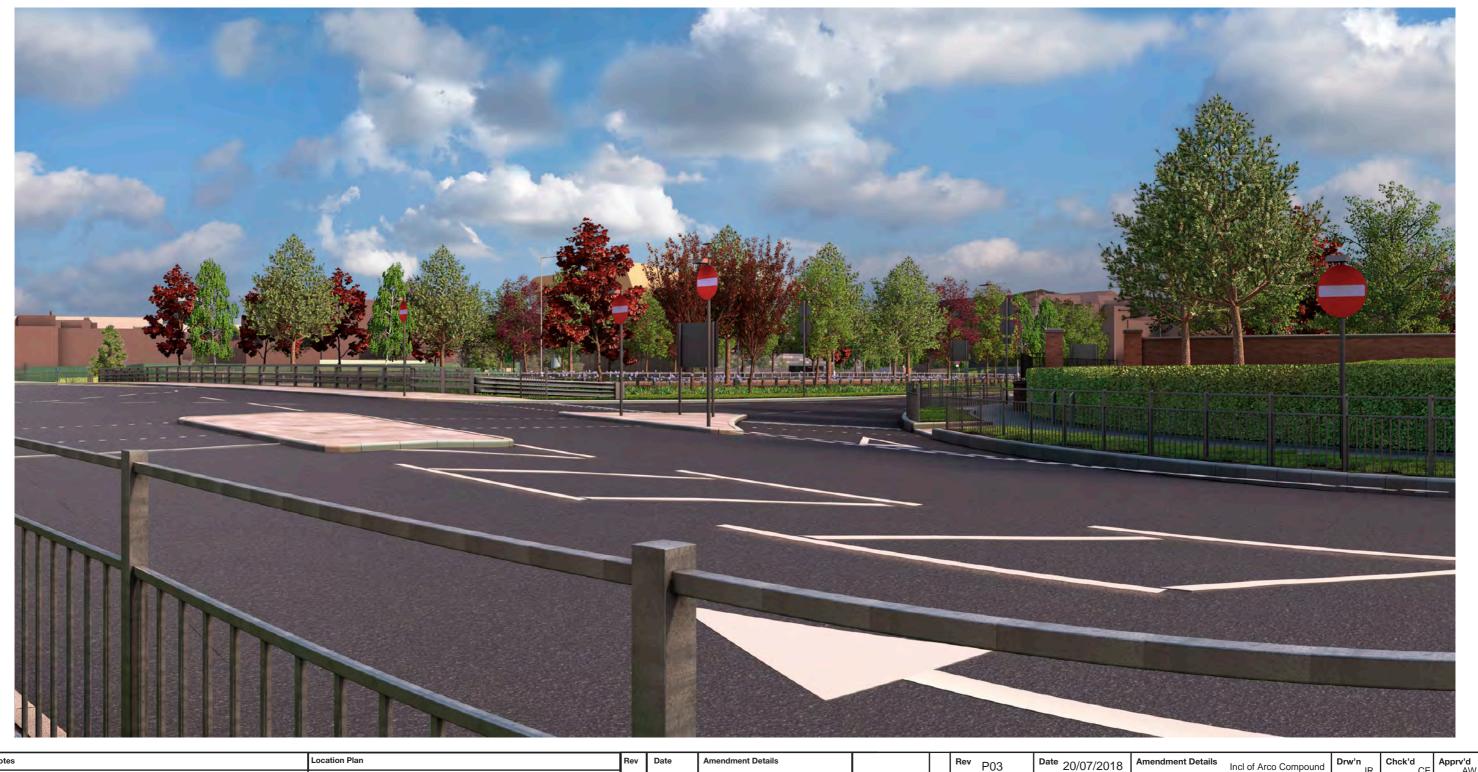

| ev | P03  | Date 20/07/2018 | Ame |
|----|------|-----------------|-----|
|    | Mott | MacDonald       |     |

Incl of Arco Compound Drw'n JR Chck'd CE Apprv'd AW

highways england

| Drawing Status                                     | Drawing Status Shared |                                           |          |                   |           |          | Suitability | S4       |        |
|----------------------------------------------------|-----------------------|-------------------------------------------|----------|-------------------|-----------|----------|-------------|----------|--------|
| Project Title A63 CASTLE STREET IMPROVEMENTS, HULL |                       |                                           |          | LL                |           |          |             |          |        |
| Drawing Title                                      | Viewpo                | 9.6 Represer<br>oint One:<br>g View Winte |          | •                 |           |          |             |          |        |
| Scale N/A                                          | Desi                  | gn SH                                     | Drawn    | JR                | Checke    | d CE     | Approved    | AW       |        |
| Original Size                                      | Date                  | 02/07/18                                  | Date     | 06/07/18          | Date      | 15/07/18 | Date        | 19/07/18 | }      |
| Drawing Numbe                                      | r HE PIN              | I Originator I                            | Volume I | Location I Type I | Role I Nu | mber     | Project Re  | f. No.   | 514508 |
|                                                    | 51450                 | 8 - MMSJV -                               | ELS -    | SO - DR -         | L - 0     | 00019-1  | Revision    |          | P03    |