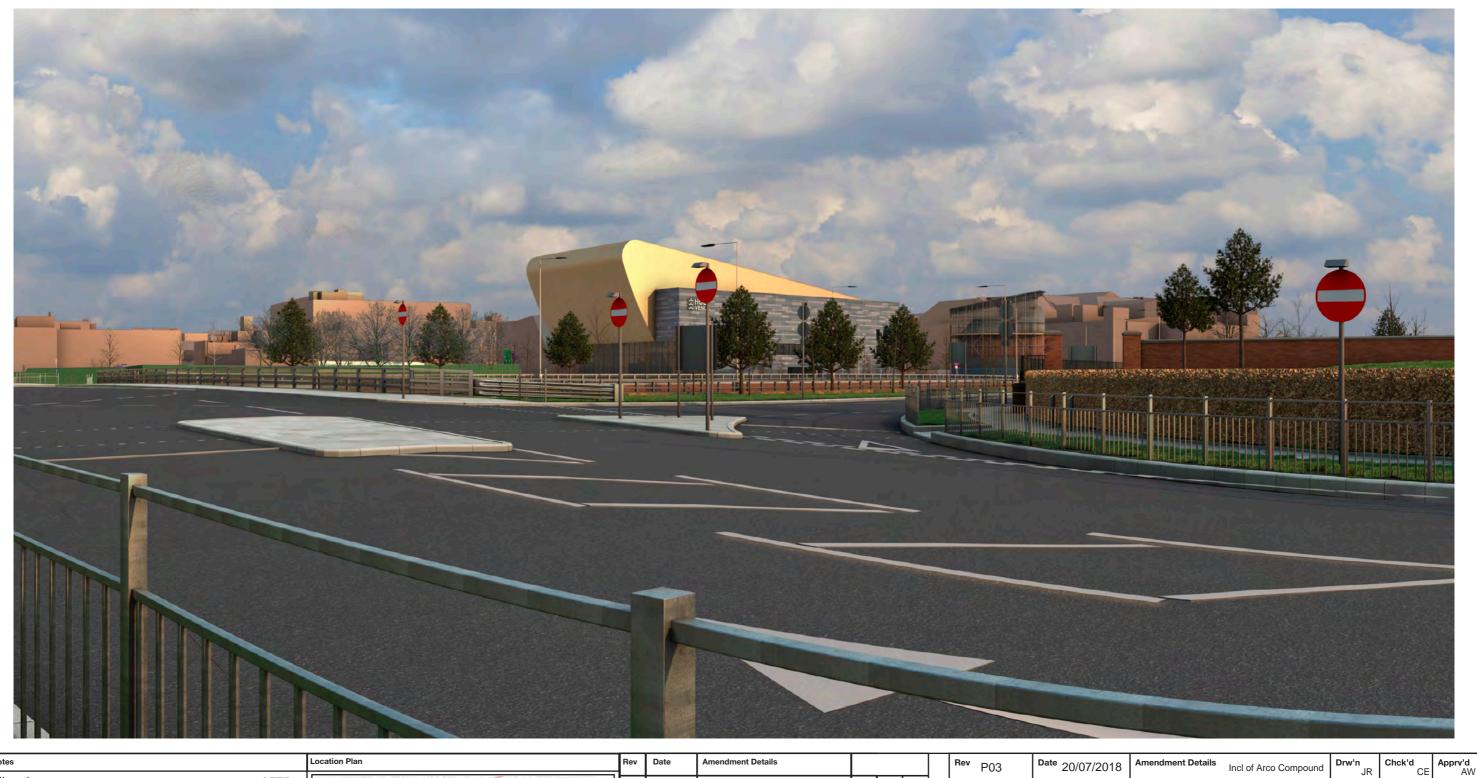

| ev | P03  | Date 20/07/2018 | Ame |
|----|------|-----------------|-----|
|    | Mott | MacDonald       |     |

Incl of Arco Compound Drw'n JR Chck'd CE Apprv'd AW

highways england

| Drawing Status                                     | Drawing Status Shared |                                           |          |                   |           |          | Suitability | S4       |        |
|----------------------------------------------------|-----------------------|-------------------------------------------|----------|-------------------|-----------|----------|-------------|----------|--------|
| Project Title A63 CASTLE STREET IMPROVEMENTS, HULL |                       |                                           |          | LL                |           |          |             |          |        |
| Drawing Title                                      | Viewpo                | 9.6 Represer<br>oint One:<br>g View Winte |          | •                 |           |          |             |          |        |
| Scale N/A                                          | Desi                  | gn SH                                     | Drawn    | JR                | Checke    | d CE     | Approved    | AW       |        |
| Original Size                                      | Date                  | 02/07/18                                  | Date     | 06/07/18          | Date      | 15/07/18 | Date        | 19/07/18 | }      |
| Drawing Numbe                                      | r HE PIN              | I Originator I                            | Volume I | Location I Type I | Role I Nu | mber     | Project Re  | f. No.   | 514508 |
|                                                    | 51450                 | 8 - MMSJV -                               | ELS -    | SO - DR -         | L - 0     | 00019-1  | Revision    |          | P03    |