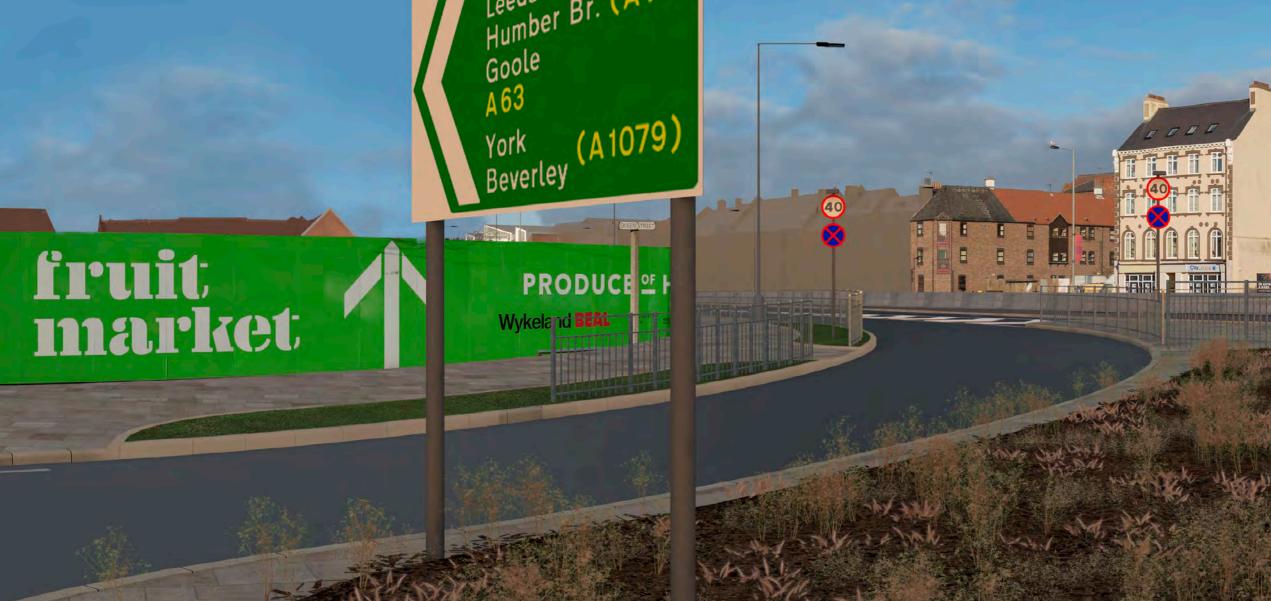

| ev | P03  | Date 20/07/2018 | Ame |
|----|------|-----------------|-----|
|    | Mott | MacDonald       |     |

Incl of Arco Compound Drw'n JR Chck'd CE Apprv'd AW

highways england

| Drawing Status                                     | Drawing Status Shared |                                           |          |                   |           |          | Suitability | S4       |        |
|----------------------------------------------------|-----------------------|-------------------------------------------|----------|-------------------|-----------|----------|-------------|----------|--------|
| Project Title A63 CASTLE STREET IMPROVEMENTS, HULL |                       |                                           |          | LL                |           |          |             |          |        |
| Drawing Title                                      | Viewpo                | 9.6 Represer<br>oint One:<br>g View Winte |          | •                 |           |          |             |          |        |
| Scale N/A                                          | Desi                  | gn SH                                     | Drawn    | JR                | Checke    | d CE     | Approved    | AW       |        |
| Original Size                                      | Date                  | 02/07/18                                  | Date     | 06/07/18          | Date      | 15/07/18 | Date        | 19/07/18 | }      |
| Drawing Numbe                                      | r HE PIN              | I Originator I                            | Volume I | Location I Type I | Role I Nu | mber     | Project Re  | f. No.   | 514508 |
|                                                    | 51450                 | 8 - MMSJV -                               | ELS -    | SO - DR -         | L - 0     | 00019-1  | Revision    |          | P03    |