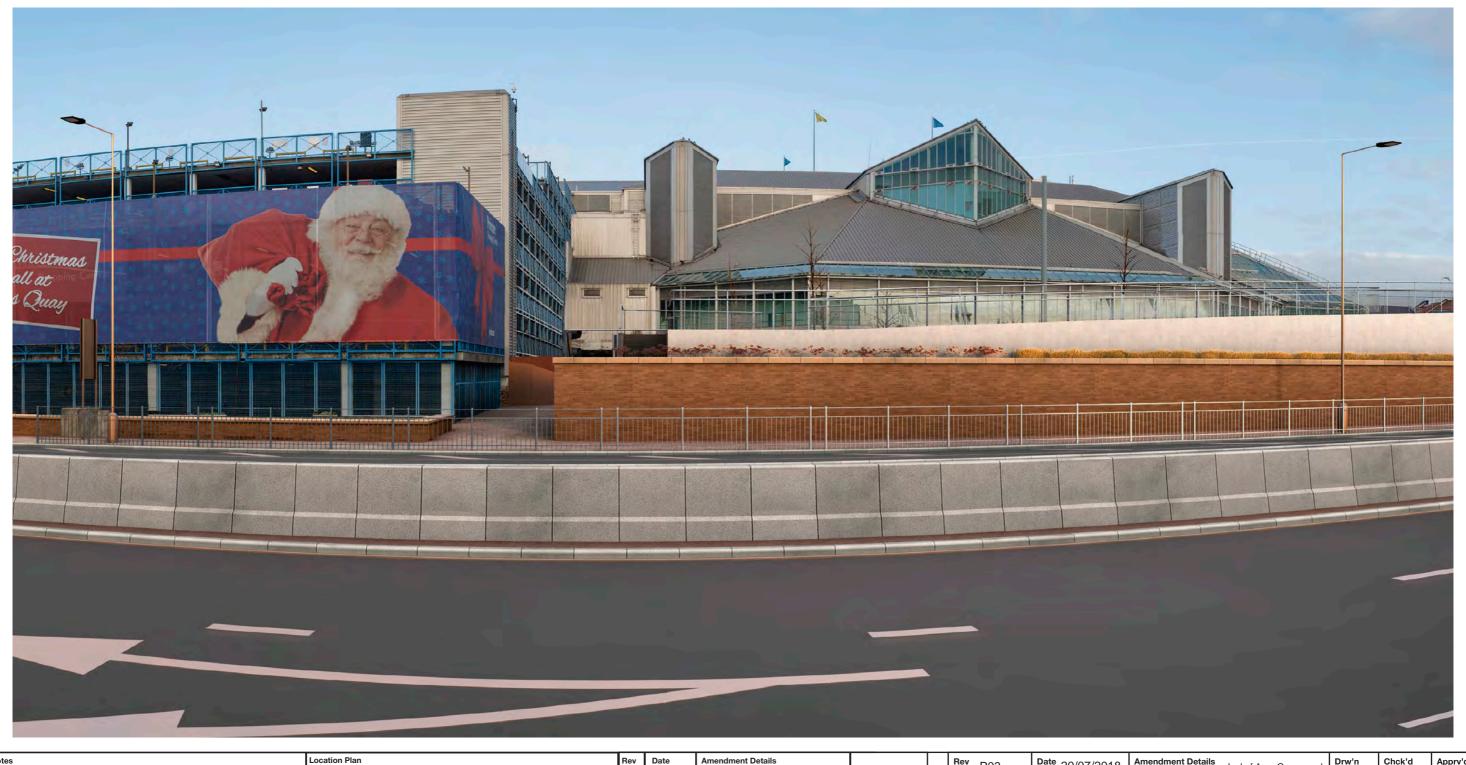

| Мо             | ott MacDonald<br>Swec                                         |                             | highways<br>england |                  |        |  |  |  |
|----------------|---------------------------------------------------------------|-----------------------------|---------------------|------------------|--------|--|--|--|
| Drawing Status | Shared                                                        |                             | •                   | Suitability S4   |        |  |  |  |
| Project Title  | A63 CASTLE STREE                                              | ET IMPROVEMENT              | S, HULL             |                  |        |  |  |  |
| Drawing Title  | Figure 9.6 Represen<br>Viewpoint One:<br>Existing View Winter | •                           |                     |                  |        |  |  |  |
| Scale N/A      | Design SH                                                     | Drawn JR                    | Checked CE          | Approved AW      |        |  |  |  |
| Original Size  | Date 02/07/18                                                 | Date 06/07/18               | Date 15/07/18       | Date 19/07/      | 18     |  |  |  |
| Drawing Numbe  | r HE PIN I Originator I V                                     | olume I Location I Type I I | Role I Number       | Project Ref. No. | 514508 |  |  |  |
|                | 514508 - MMSJV - E                                            | ELS - SO -DR -              | L - 000019-2        | Revision         | P03    |  |  |  |