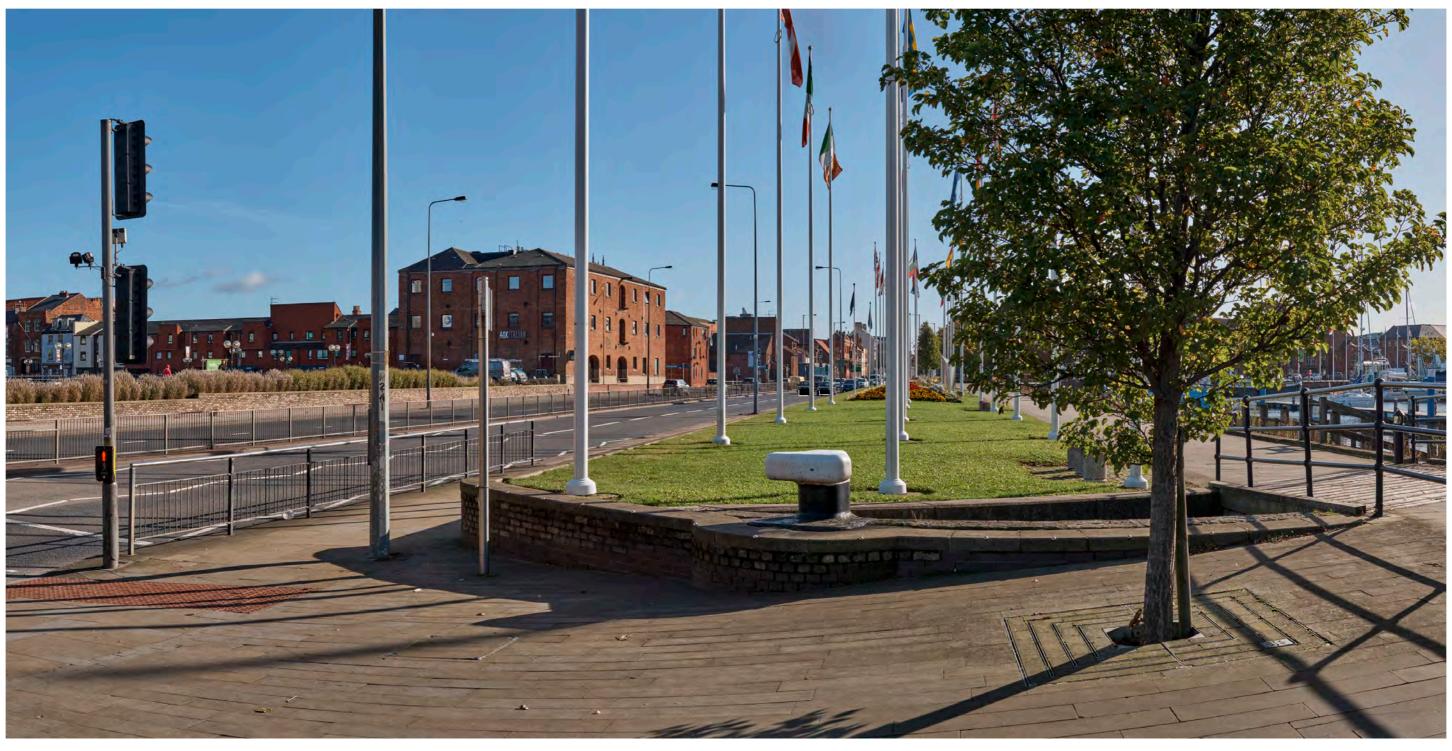

| Мо             | ott MacDonald<br>Swec                                         |                             | highways<br>england |                  |        |  |  |  |
|----------------|---------------------------------------------------------------|-----------------------------|---------------------|------------------|--------|--|--|--|
| Drawing Status | Shared                                                        |                             | •                   | Suitability S4   |        |  |  |  |
| Project Title  | A63 CASTLE STREE                                              | ET IMPROVEMENT              | S, HULL             |                  |        |  |  |  |
| Drawing Title  | Figure 9.6 Represen<br>Viewpoint One:<br>Existing View Winter | •                           |                     |                  |        |  |  |  |
| Scale N/A      | Design SH                                                     | Drawn JR                    | Checked CE          | Approved AW      |        |  |  |  |
| Original Size  | Date 02/07/18                                                 | Date 06/07/18               | Date 15/07/18       | Date 19/07/      | 18     |  |  |  |
| Drawing Numbe  | r HE PIN I Originator I V                                     | olume I Location I Type I I | Role I Number       | Project Ref. No. | 514508 |  |  |  |
|                | 514508 - MMSJV - E                                            | ELS - SO -DR -              | L - 000019-2        | Revision         | P03    |  |  |  |