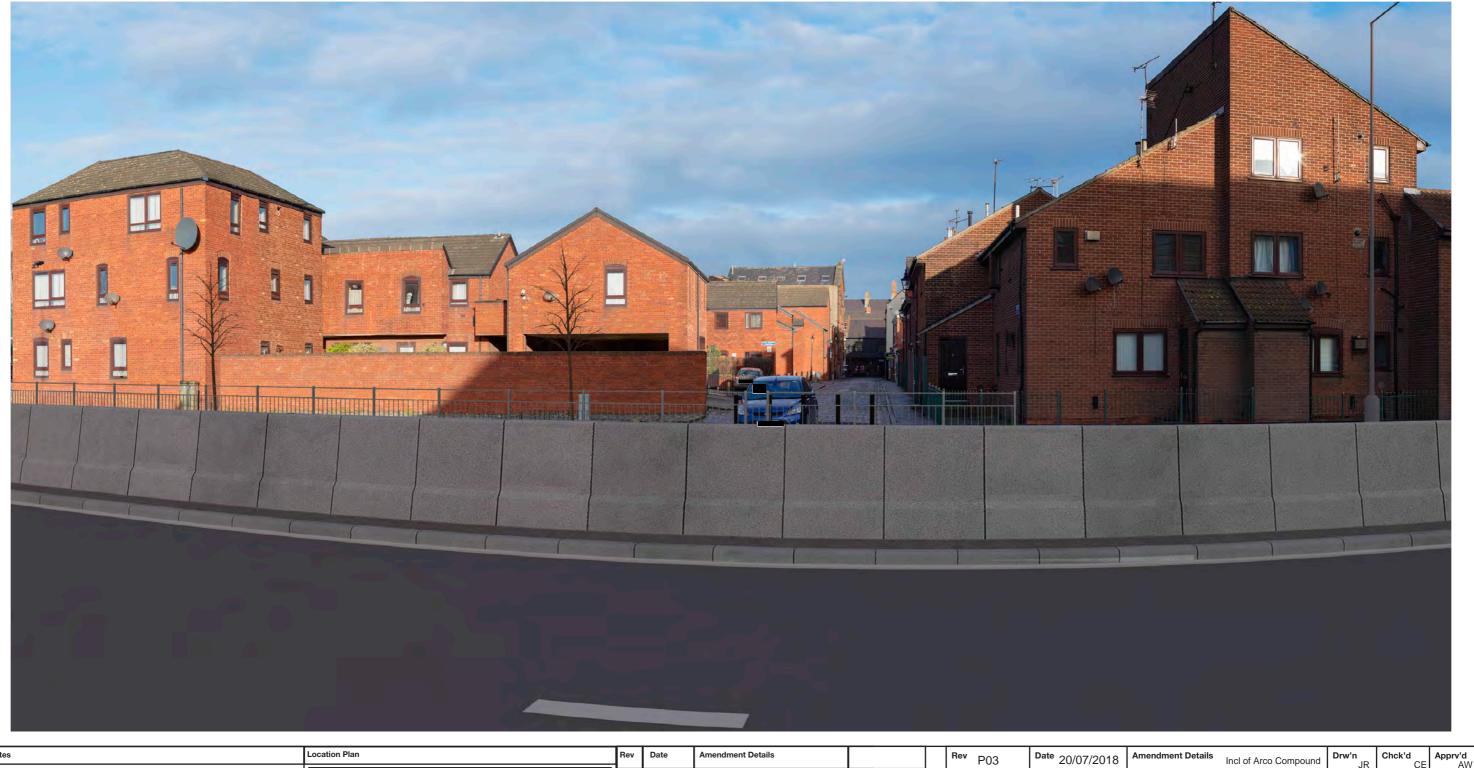

| ev | P03  | Date 20/07/2018 | Ame |
|----|------|-----------------|-----|
|    | Mott | MacDonald       |     |

Incl of Arco Compound Drw'n JR Chck'd CE Apprv'd AW

highways england

| Drawing Status                                     | Drawing Status Shared |                                           |          |                   |           |          | Suitability | S4       |        |
|----------------------------------------------------|-----------------------|-------------------------------------------|----------|-------------------|-----------|----------|-------------|----------|--------|
| Project Title A63 CASTLE STREET IMPROVEMENTS, HULL |                       |                                           |          | LL                |           |          |             |          |        |
| Drawing Title                                      | Viewpo                | 9.6 Represer<br>oint One:<br>g View Winte |          | •                 |           |          |             |          |        |
| Scale N/A                                          | Desi                  | gn SH                                     | Drawn    | JR                | Checke    | d CE     | Approved    | AW       |        |
| Original Size                                      | Date                  | 02/07/18                                  | Date     | 06/07/18          | Date      | 15/07/18 | Date        | 19/07/18 | }      |
| Drawing Numbe                                      | r HE PIN              | I Originator I                            | Volume I | Location I Type I | Role I Nu | mber     | Project Re  | f. No.   | 514508 |
|                                                    | 51450                 | 8 - MMSJV -                               | ELS -    | SO - DR -         | L - 0     | 00019-1  | Revision    |          | P03    |