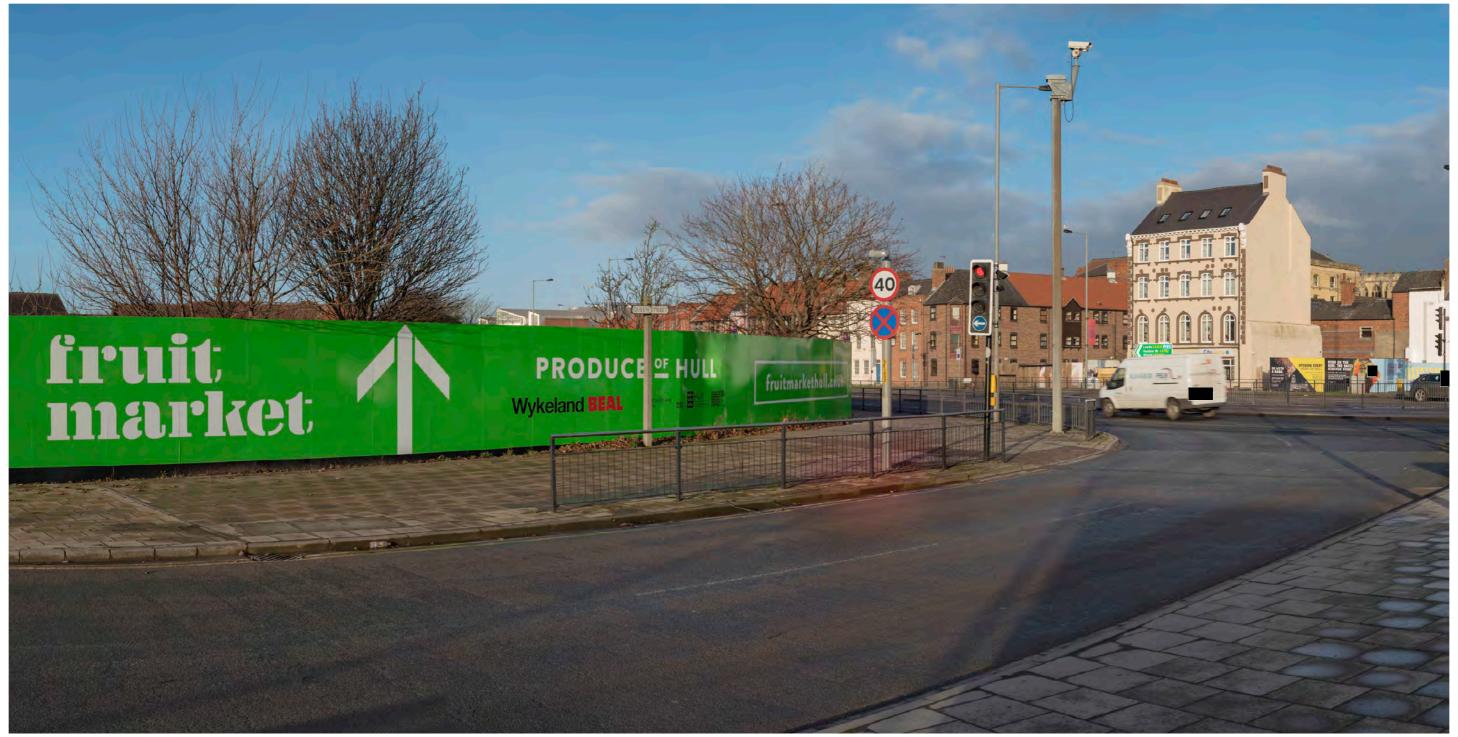

| ev | P03  | Date 20/07/2018 | Ame |
|----|------|-----------------|-----|
|    | Mott | MacDonald       |     |

Incl of Arco Compound Drw'n JR Chck'd CE Apprv'd AW

highways england

| Drawing Status                                     | Drawing Status Shared |                                           |          |                   |           |          | Suitability | S4       |        |
|----------------------------------------------------|-----------------------|-------------------------------------------|----------|-------------------|-----------|----------|-------------|----------|--------|
| Project Title A63 CASTLE STREET IMPROVEMENTS, HULL |                       |                                           |          | LL                |           |          |             |          |        |
| Drawing Title                                      | Viewpo                | 9.6 Represer<br>oint One:<br>g View Winte |          | •                 |           |          |             |          |        |
| Scale N/A                                          | Desi                  | gn SH                                     | Drawn    | JR                | Checke    | d CE     | Approved    | AW       |        |
| Original Size                                      | Date                  | 02/07/18                                  | Date     | 06/07/18          | Date      | 15/07/18 | Date        | 19/07/18 | }      |
| Drawing Numbe                                      | r HE PIN              | I Originator I                            | Volume I | Location I Type I | Role I Nu | mber     | Project Re  | f. No.   | 514508 |
|                                                    | 51450                 | 8 - MMSJV -                               | ELS -    | SO - DR -         | L - 0     | 00019-1  | Revision    |          | P03    |

| Мо             | ott MacDonald<br>Swec                                         |                             | highways<br>england |                  |        |  |  |  |
|----------------|---------------------------------------------------------------|-----------------------------|---------------------|------------------|--------|--|--|--|
| Drawing Status | Shared                                                        |                             | •                   | Suitability S4   |        |  |  |  |
| Project Title  | A63 CASTLE STREE                                              | ET IMPROVEMENT              | S, HULL             |                  |        |  |  |  |
| Drawing Title  | Figure 9.6 Represen<br>Viewpoint One:<br>Existing View Winter | •                           |                     |                  |        |  |  |  |
| Scale N/A      | Design SH                                                     | Drawn JR                    | Checked CE          | Approved AW      |        |  |  |  |
| Original Size  | Date 02/07/18                                                 | Date 06/07/18               | Date 15/07/18       | Date 19/07/      | 18     |  |  |  |
| Drawing Numbe  | r HE PIN I Originator I V                                     | olume I Location I Type I I | Role I Number       | Project Ref. No. | 514508 |  |  |  |
|                | 514508 - MMSJV - E                                            | ELS - SO -DR -              | L - 000019-2        | Revision         | P03    |  |  |  |