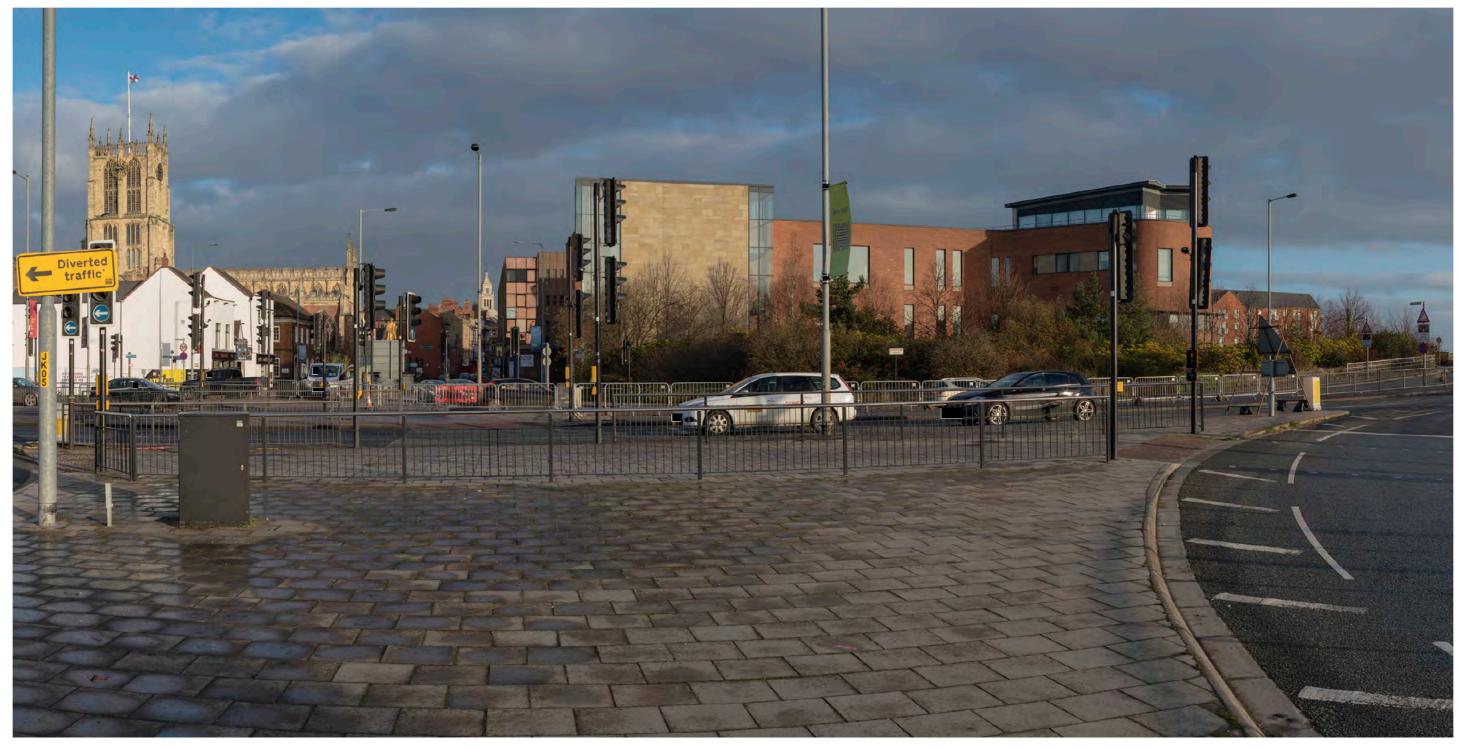

Rev P03

Date 20/07/2018

| Мо             | tt                                                 | MacDonald<br>Sweco |                             | highways<br>england |                         |  |  |  |
|----------------|----------------------------------------------------|--------------------|-----------------------------|---------------------|-------------------------|--|--|--|
| Drawing Status | Sh                                                 | ared               |                             |                     | Suitability S4          |  |  |  |
| Project Title  | A63 CASTLE STREET IMPROVEMENTS, HULL               |                    |                             |                     |                         |  |  |  |
| Drawing Title  | Viewpoint Two: Existing View Winter (sheet 1 of 3) |                    |                             |                     |                         |  |  |  |
| Scale N/A      |                                                    | Design SH          | Drawn JR                    | Checked CE          | Approved AW             |  |  |  |
| Original Size  |                                                    | Date 02/07/18      | Date 06/07/18               | Date 15/07/18       | Date 19/07/18           |  |  |  |
| Drawing Number |                                                    |                    | olume I Location I Type I F |                     | Project Ref. No. 514508 |  |  |  |
|                | 51                                                 | 14508 - MMSJV - E  | LS - SO -DR -               | L - 000019-19       | Revision P03            |  |  |  |

| Rev P03                                           | Date 20/07/2018                                             | Amendment Details         | Incl of Arco Compound | <b>Drw'n</b><br>JR | Chck'd<br>CE | Apprv'd<br>AW |  |
|---------------------------------------------------|-------------------------------------------------------------|---------------------------|-----------------------|--------------------|--------------|---------------|--|
| Mot                                               | t MacDonald<br>Swecd                                        |                           | Client                | nighway<br>ngland  | ys           |               |  |
| Drawing Status S                                  | hared                                                       |                           |                       | Suitability (      | S4           |               |  |
| roject Title A63 CASTLE STREET IMPROVEMENTS, HULL |                                                             |                           |                       |                    |              |               |  |
| V                                                 | igure 9.6 Represent<br>iewpoint Two:<br>xisting View Winter | •                         |                       |                    |              |               |  |
| Scale N/A                                         | Design SH                                                   | <sup>Drawn</sup> JR       | Checked CE            | Approved           | AW           |               |  |
| Original Size                                     | Date 02/07/18                                               | Date 06/07/18             | Date 15/07/18         | Date               | 19/07/18     |               |  |
| Drawing Number                                    | HE PIN I Originator I Vo                                    | olume I Location I Type I | Role I Number         | Project Ref.       | No. 5        | 14508         |  |
|                                                   | 514508 - MMSJV - E                                          | LS - SO -DR -             | L - 000019-20         | Revision           | Р            | 03            |  |

| Rev P03                                            | Date 20/07/2018                                              | Amendment Details | Incl of Arco Compound | Drw'n<br>JR              | Chck'd<br>CE | Apprv'd<br>AW |
|----------------------------------------------------|--------------------------------------------------------------|-------------------|-----------------------|--------------------------|--------------|---------------|
| Mot                                                | t MacDonald<br>Swecd                                         |                   | Client                | <b>ighwa</b> y<br>ngland | ys           |               |
| Drawing Status Shared Suitability S4               |                                                              |                   |                       |                          |              |               |
| Project Title A63 CASTLE STREET IMPROVEMENTS, HULL |                                                              |                   |                       |                          |              |               |
| \                                                  | igure 9.6 Represent<br>iewpoint Two:<br>existing View Winter | -                 |                       |                          |              |               |
| Scale N/A                                          | Design SH                                                    | Drawn JR          | Checked CE            | Approved                 | AW           |               |
| Original Size                                      | Date 02/07/18                                                | Date 06/07/18     | Date 15/07/18         | Date -                   | 19/07/18     |               |
| Drawing Number                                     | Project Ref.                                                 | No. 5             | 14508                 |                          |              |               |
|                                                    | 514508 - MMSJV - E                                           | L - 000019-21     | Revision              | Р                        | 03           |               |