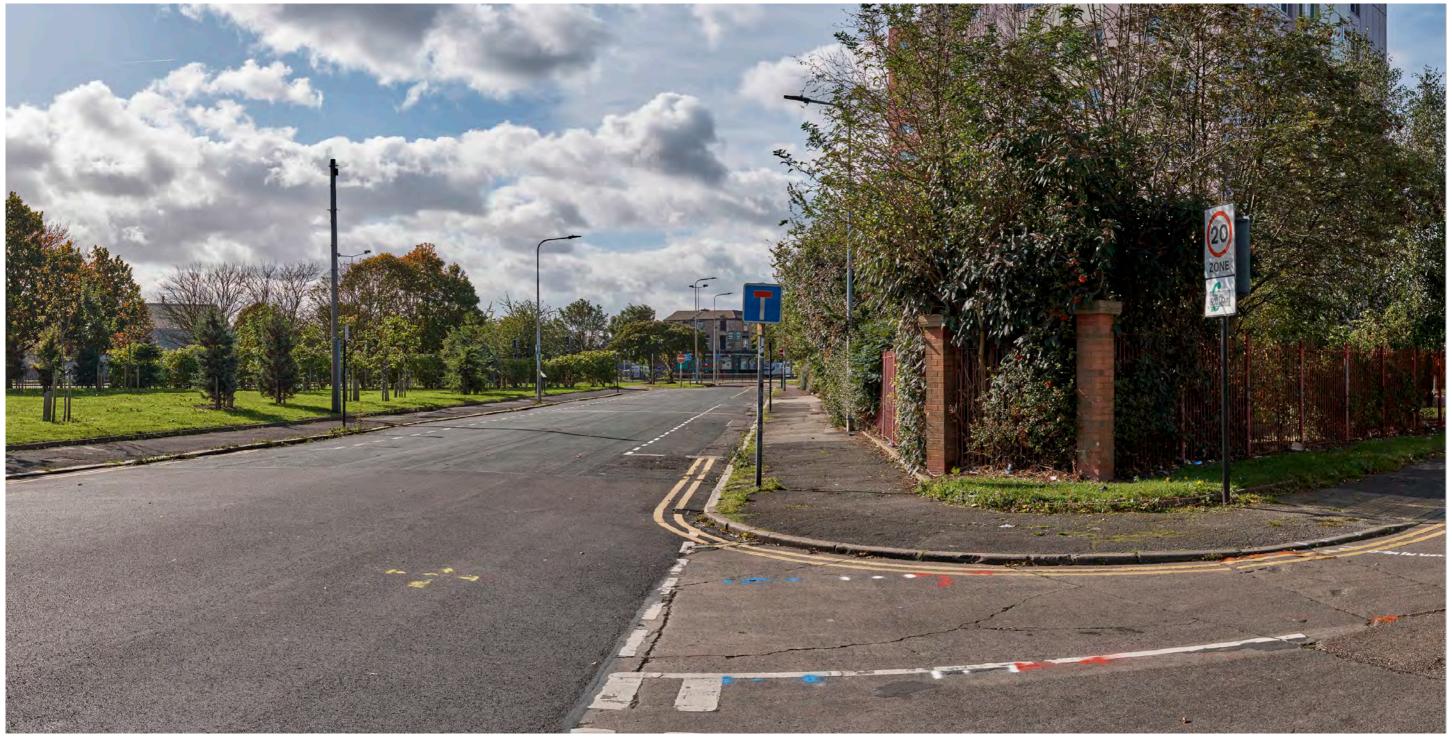

| Rev P03                                           | Date 20/07/2018                                             | Amendment Details         | Incl of Arco Compound | <b>Drw'n</b><br>JR | Chck'd<br>CE | Apprv'd<br>AW |  |
|---------------------------------------------------|-------------------------------------------------------------|---------------------------|-----------------------|--------------------|--------------|---------------|--|
| Mot                                               | t MacDonald<br>Swecd                                        |                           | Client                | nighway<br>ngland  | ys           |               |  |
| Drawing Status S                                  | hared                                                       |                           |                       | Suitability (      | S4           |               |  |
| roject Title A63 CASTLE STREET IMPROVEMENTS, HULL |                                                             |                           |                       |                    |              |               |  |
| V                                                 | igure 9.6 Represent<br>iewpoint Two:<br>xisting View Winter | •                         |                       |                    |              |               |  |
| Scale N/A                                         | Design SH                                                   | <sup>Drawn</sup> JR       | Checked CE            | Approved           | AW           |               |  |
| Original Size                                     | Date 02/07/18                                               | Date 06/07/18             | Date 15/07/18         | Date               | 19/07/18     |               |  |
| Drawing Number                                    | HE PIN I Originator I Vo                                    | olume I Location I Type I | Role I Number         | Project Ref.       | No. 5        | 14508         |  |
|                                                   | 514508 - MMSJV - E                                          | LS - SO -DR -             | L - 000019-20         | Revision           | Р            | 03            |  |