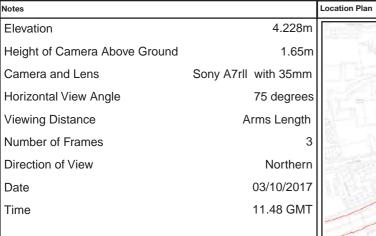

| Rev P03        | Date 20/07/2018                                                                                                                           | Amendment Details | Incl of Arco Compound | <b>Drw'n</b><br>JR      | Chck'd<br>CE | Apprv'd<br>AW |  |  |  |  |
|----------------|-------------------------------------------------------------------------------------------------------------------------------------------|-------------------|-----------------------|-------------------------|--------------|---------------|--|--|--|--|
| Мо             | ott MacDonal<br>Swec                                                                                                                      |                   | Client                | <b>highways</b> england |              |               |  |  |  |  |
| Drawing Status | Shared                                                                                                                                    |                   | Suitability (         | S4                      |              |               |  |  |  |  |
| Project Title  | Project Title A63 CASTLE STREET IMPROVEMENTS, HULL                                                                                        |                   |                       |                         |              |               |  |  |  |  |
| Drawing Title  | Drawing Title Figure 9.6 Representative Viewpoints Viewpoint Two: Proposed View Preferred Option A: Summer of Year Fifteen (sheet 1 of 3) |                   |                       |                         |              |               |  |  |  |  |
| Scale N/A      | Design SH                                                                                                                                 | Drawn JR          | Checked CE            | Approved                | AW           |               |  |  |  |  |
| Original Size  | Date 02/07/18                                                                                                                             | Date 06/07/18     | Date 15/07/18         | Date -                  | 19/07/18     |               |  |  |  |  |
| Drawing Numbe  | r HE PIN   Originator   \                                                                                                                 | Role I Number     | Project Ref.          | . No. 5                 | 14508        |               |  |  |  |  |
|                | 514508 - MMSJV -                                                                                                                          | Revision          | F                     | 03                      |              |               |  |  |  |  |