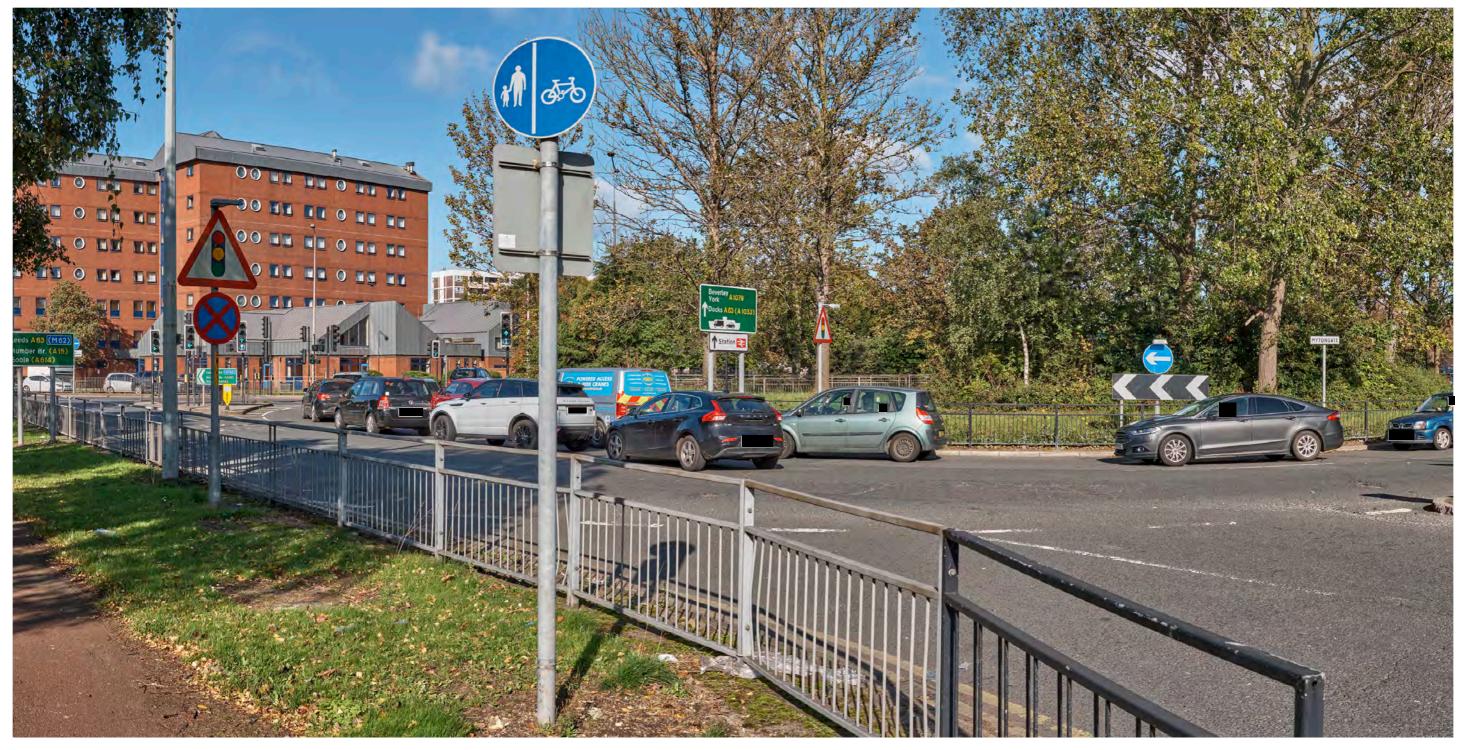

| Мо             | ott MacDonald<br>Swec                                         |                             | highways<br>england |                  |        |  |  |  |
|----------------|---------------------------------------------------------------|-----------------------------|---------------------|------------------|--------|--|--|--|
| Drawing Status | Shared                                                        |                             | •                   | Suitability S4   |        |  |  |  |
| Project Title  | A63 CASTLE STREE                                              | ET IMPROVEMENT              | S, HULL             |                  |        |  |  |  |
| Drawing Title  | Figure 9.6 Represen<br>Viewpoint One:<br>Existing View Winter | •                           |                     |                  |        |  |  |  |
| Scale N/A      | Design SH                                                     | Drawn JR                    | Checked CE          | Approved AW      |        |  |  |  |
| Original Size  | Date 02/07/18                                                 | Date 06/07/18               | Date 15/07/18       | Date 19/07/      | 18     |  |  |  |
| Drawing Numbe  | r HE PIN I Originator I V                                     | olume I Location I Type I I | Role I Number       | Project Ref. No. | 514508 |  |  |  |
|                | 514508 - MMSJV - E                                            | ELS - SO -DR -              | L - 000019-2        | Revision         | P03    |  |  |  |