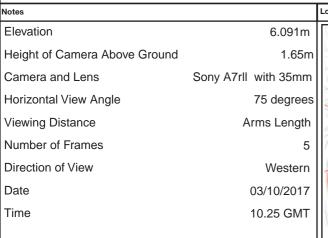

| ev | P03  | Date 20/07/2018 | Ame |
|----|------|-----------------|-----|
|    | Mott | MacDonald       |     |

Incl of Arco Compound Drw'n JR Chck'd CE Apprv'd AW

highways england

| Drawing Status                                     | Drawing Status Shared |                                           |          |                   |           |          | Suitability | S4       |        |
|----------------------------------------------------|-----------------------|-------------------------------------------|----------|-------------------|-----------|----------|-------------|----------|--------|
| Project Title A63 CASTLE STREET IMPROVEMENTS, HULL |                       |                                           |          | LL                |           |          |             |          |        |
| Drawing Title                                      | Viewpo                | 9.6 Represer<br>oint One:<br>g View Winte |          | •                 |           |          |             |          |        |
| Scale N/A                                          | Desi                  | gn SH                                     | Drawn    | JR                | Checke    | d CE     | Approved    | AW       |        |
| Original Size                                      | Date                  | 02/07/18                                  | Date     | 06/07/18          | Date      | 15/07/18 | Date        | 19/07/18 | }      |
| Drawing Numbe                                      | r HE PIN              | I Originator I                            | Volume I | Location I Type I | Role I Nu | mber     | Project Re  | f. No.   | 514508 |
|                                                    | 51450                 | 8 - MMSJV -                               | ELS -    | SO - DR -         | L - 0     | 00019-1  | Revision    |          | P03    |