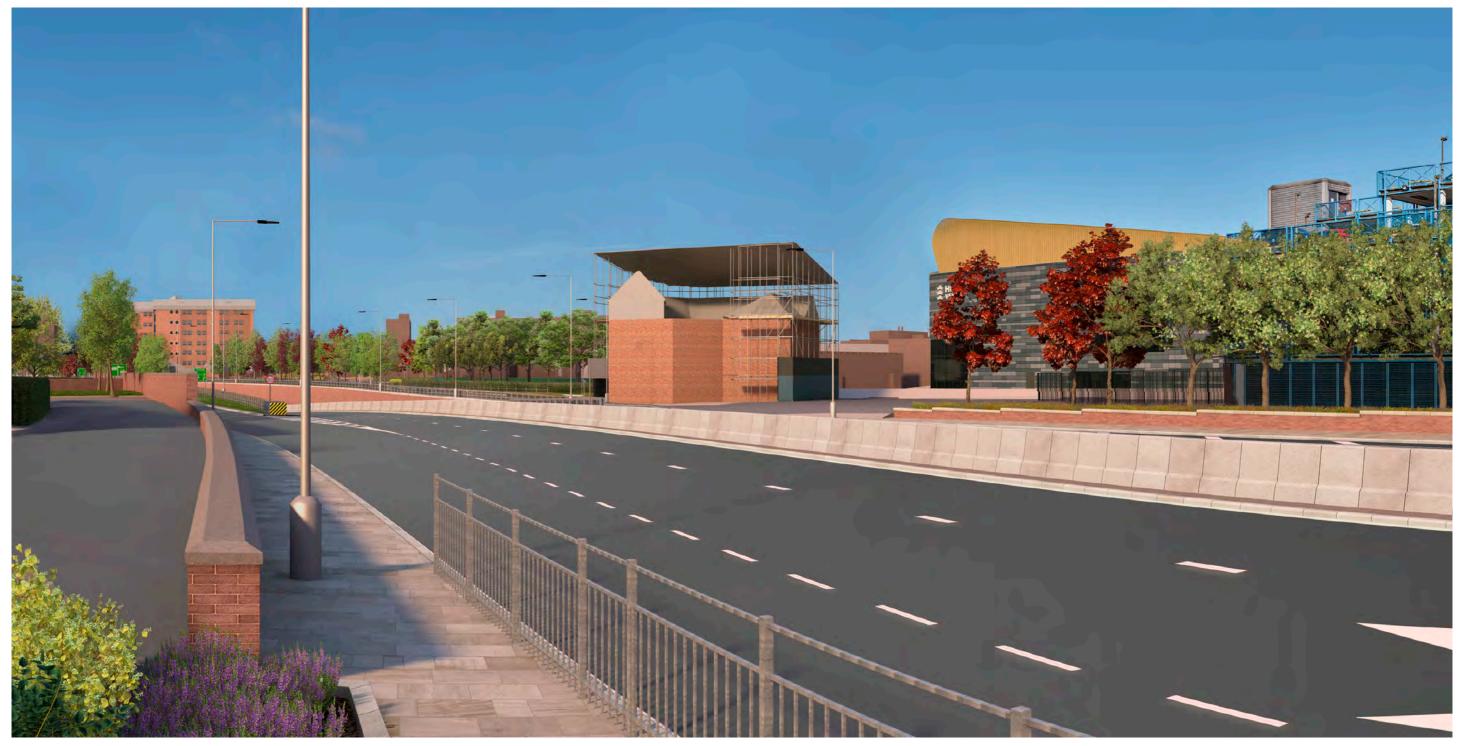

| Мо             | ott MacDonald<br>Swec                                         |                             | highways<br>england |                  |        |  |  |  |
|----------------|---------------------------------------------------------------|-----------------------------|---------------------|------------------|--------|--|--|--|
| Drawing Status | Shared                                                        |                             | •                   | Suitability S4   |        |  |  |  |
| Project Title  | A63 CASTLE STREE                                              | ET IMPROVEMENT              | S, HULL             |                  |        |  |  |  |
| Drawing Title  | Figure 9.6 Represen<br>Viewpoint One:<br>Existing View Winter | •                           |                     |                  |        |  |  |  |
| Scale N/A      | Design SH                                                     | Drawn JR                    | Checked CE          | Approved AW      |        |  |  |  |
| Original Size  | Date 02/07/18                                                 | Date 06/07/18               | Date 15/07/18       | Date 19/07/      | 18     |  |  |  |
| Drawing Numbe  | r HE PIN I Originator I V                                     | olume I Location I Type I I | Role I Number       | Project Ref. No. | 514508 |  |  |  |
|                | 514508 - MMSJV - E                                            | ELS - SO -DR -              | L - 000019-2        | Revision         | P03    |  |  |  |