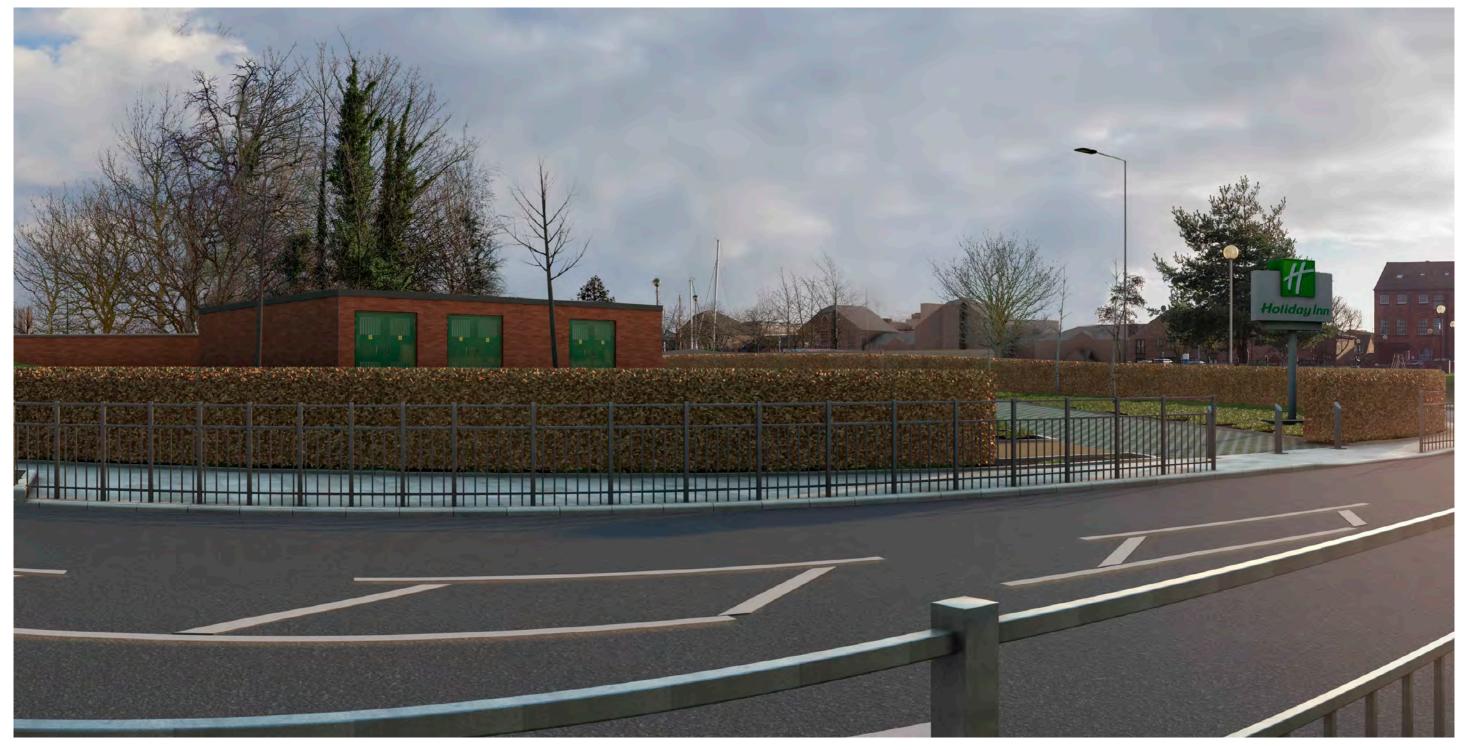

| Мо             | ott MacDonald<br>Swec                                         |                             | highways<br>england |                  |        |  |  |  |
|----------------|---------------------------------------------------------------|-----------------------------|---------------------|------------------|--------|--|--|--|
| Drawing Status | Shared                                                        |                             | •                   | Suitability S4   |        |  |  |  |
| Project Title  | A63 CASTLE STREE                                              | ET IMPROVEMENT              | S, HULL             |                  |        |  |  |  |
| Drawing Title  | Figure 9.6 Represen<br>Viewpoint One:<br>Existing View Winter | •                           |                     |                  |        |  |  |  |
| Scale N/A      | Design SH                                                     | Drawn JR                    | Checked CE          | Approved AW      |        |  |  |  |
| Original Size  | Date 02/07/18                                                 | Date 06/07/18               | Date 15/07/18       | Date 19/07/      | 18     |  |  |  |
| Drawing Numbe  | r HE PIN I Originator I V                                     | olume I Location I Type I I | Role I Number       | Project Ref. No. | 514508 |  |  |  |
|                | 514508 - MMSJV - E                                            | ELS - SO -DR -              | L - 000019-2        | Revision         | P03    |  |  |  |