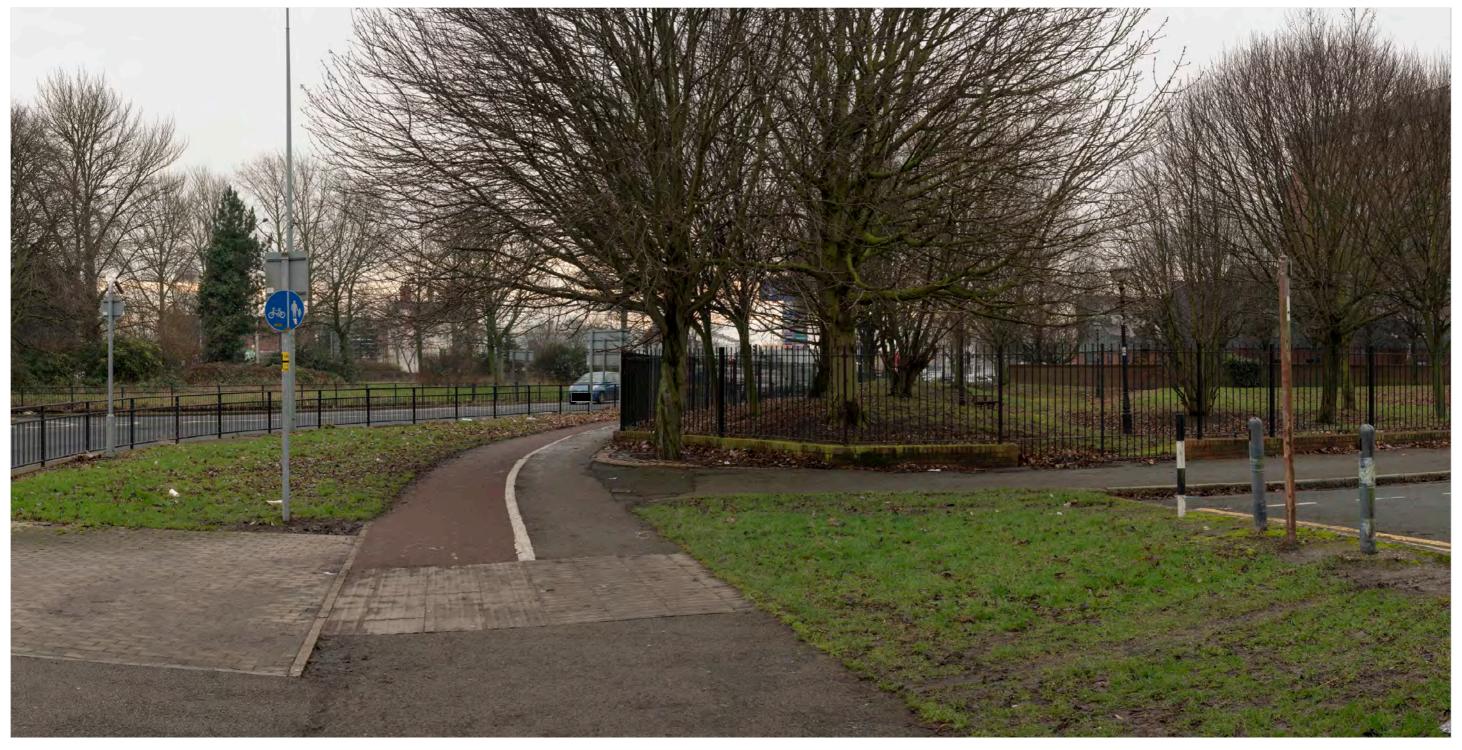

| Мо             | ott MacDonald<br>Swec                                         |                             | highways<br>england |                  |        |  |  |  |
|----------------|---------------------------------------------------------------|-----------------------------|---------------------|------------------|--------|--|--|--|
| Drawing Status | Shared                                                        |                             | •                   | Suitability S4   |        |  |  |  |
| Project Title  | A63 CASTLE STREE                                              | ET IMPROVEMENT              | S, HULL             |                  |        |  |  |  |
| Drawing Title  | Figure 9.6 Represen<br>Viewpoint One:<br>Existing View Winter | •                           |                     |                  |        |  |  |  |
| Scale N/A      | Design SH                                                     | Drawn JR                    | Checked CE          | Approved AW      |        |  |  |  |
| Original Size  | Date 02/07/18                                                 | Date 06/07/18               | Date 15/07/18       | Date 19/07/      | 18     |  |  |  |
| Drawing Numbe  | r HE PIN I Originator I V                                     | olume I Location I Type I I | Role I Number       | Project Ref. No. | 514508 |  |  |  |
|                | 514508 - MMSJV - E                                            | ELS - SO -DR -              | L - 000019-2        | Revision         | P03    |  |  |  |