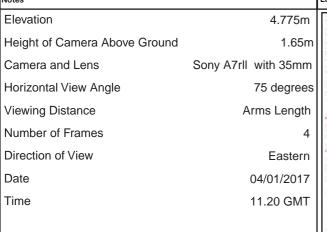

| ev | P03  | Date 20/07/2018 | Ame |
|----|------|-----------------|-----|
|    | Mott | MacDonald       |     |

Incl of Arco Compound Drw'n JR Chck'd CE Apprv'd AW

highways england

| Drawing Status                                     | Drawing Status Shared |                                           |          |                   |           |          | Suitability | S4       |        |
|----------------------------------------------------|-----------------------|-------------------------------------------|----------|-------------------|-----------|----------|-------------|----------|--------|
| Project Title A63 CASTLE STREET IMPROVEMENTS, HULL |                       |                                           |          | LL                |           |          |             |          |        |
| Drawing Title                                      | Viewpo                | 9.6 Represer<br>oint One:<br>g View Winte |          | •                 |           |          |             |          |        |
| Scale N/A                                          | Desi                  | gn SH                                     | Drawn    | JR                | Checke    | d CE     | Approved    | AW       |        |
| Original Size                                      | Date                  | 02/07/18                                  | Date     | 06/07/18          | Date      | 15/07/18 | Date        | 19/07/18 | }      |
| Drawing Numbe                                      | r HE PIN              | I Originator I                            | Volume I | Location I Type I | Role I Nu | mber     | Project Re  | f. No.   | 514508 |
|                                                    | 51450                 | 8 - MMSJV -                               | ELS -    | SO - DR -         | L - 0     | 00019-1  | Revision    |          | P03    |

| Мо             | ott MacDonald<br>Swec                                         |                             | highways<br>england |                  |        |  |  |  |
|----------------|---------------------------------------------------------------|-----------------------------|---------------------|------------------|--------|--|--|--|
| Drawing Status | Shared                                                        |                             | •                   | Suitability S4   |        |  |  |  |
| Project Title  | A63 CASTLE STREE                                              | ET IMPROVEMENT              | S, HULL             |                  |        |  |  |  |
| Drawing Title  | Figure 9.6 Represen<br>Viewpoint One:<br>Existing View Winter | •                           |                     |                  |        |  |  |  |
| Scale N/A      | Design SH                                                     | Drawn JR                    | Checked CE          | Approved AW      |        |  |  |  |
| Original Size  | Date 02/07/18                                                 | Date 06/07/18               | Date 15/07/18       | Date 19/07/      | 18     |  |  |  |
| Drawing Numbe  | r HE PIN I Originator I V                                     | olume I Location I Type I I | Role I Number       | Project Ref. No. | 514508 |  |  |  |
|                | 514508 - MMSJV - E                                            | ELS - SO -DR -              | L - 000019-2        | Revision         | P03    |  |  |  |