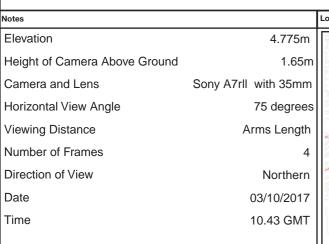

| Мо             | ott MacDonald<br>Swec                                         |                             | highways<br>england |                  |        |  |  |  |
|----------------|---------------------------------------------------------------|-----------------------------|---------------------|------------------|--------|--|--|--|
| Drawing Status | Shared                                                        |                             | •                   | Suitability S4   |        |  |  |  |
| Project Title  | A63 CASTLE STREE                                              | ET IMPROVEMENT              | S, HULL             |                  |        |  |  |  |
| Drawing Title  | Figure 9.6 Represen<br>Viewpoint One:<br>Existing View Winter | •                           |                     |                  |        |  |  |  |
| Scale N/A      | Design SH                                                     | Drawn JR                    | Checked CE          | Approved AW      |        |  |  |  |
| Original Size  | Date 02/07/18                                                 | Date 06/07/18               | Date 15/07/18       | Date 19/07/      | 18     |  |  |  |
| Drawing Numbe  | r HE PIN I Originator I V                                     | olume I Location I Type I I | Role I Number       | Project Ref. No. | 514508 |  |  |  |
|                | 514508 - MMSJV - E                                            | ELS - SO -DR -              | L - 000019-2        | Revision         | P03    |  |  |  |