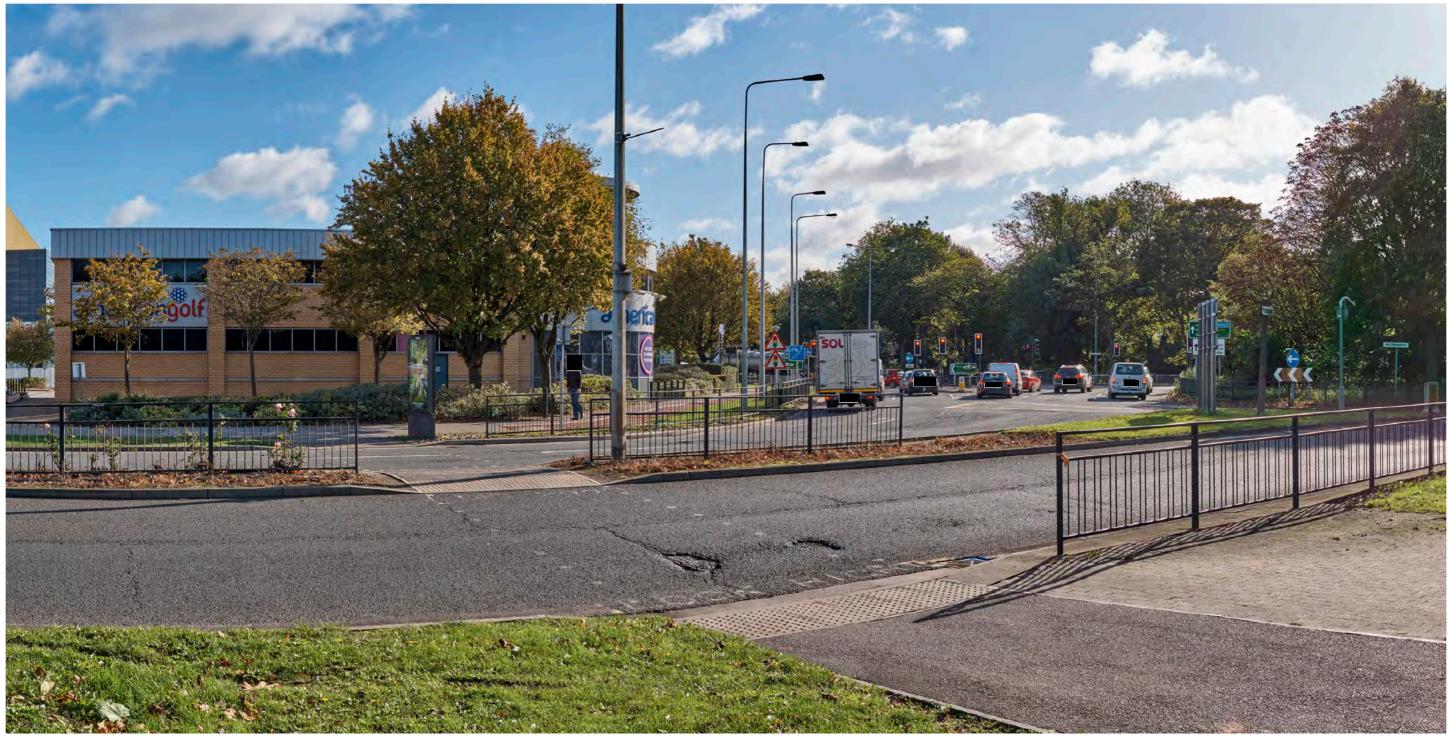

Rev P03

Date 20/07/2018

| Мо             | tt                                                 | MacDonald<br>Sweco |                             | highways<br>england |                         |  |  |  |
|----------------|----------------------------------------------------|--------------------|-----------------------------|---------------------|-------------------------|--|--|--|
| Drawing Status | Sh                                                 | ared               |                             |                     | Suitability S4          |  |  |  |
| Project Title  | A63 CASTLE STREET IMPROVEMENTS, HULL               |                    |                             |                     |                         |  |  |  |
| Drawing Title  | Viewpoint Two: Existing View Winter (sheet 1 of 3) |                    |                             |                     |                         |  |  |  |
| Scale N/A      |                                                    | Design SH          | Drawn JR                    | Checked CE          | Approved AW             |  |  |  |
| Original Size  |                                                    | Date 02/07/18      | Date 06/07/18               | Date 15/07/18       | Date 19/07/18           |  |  |  |
| Drawing Number |                                                    |                    | olume I Location I Type I F |                     | Project Ref. No. 514508 |  |  |  |
|                | 51                                                 | 14508 - MMSJV - E  | LS - SO -DR -               | L - 000019-19       | Revision P03            |  |  |  |

| Rev P03                                           | Date 20/07/2018                                             | Amendment Details         | Incl of Arco Compound | <b>Drw'n</b><br>JR | Chck'd<br>CE | Apprv'd<br>AW |  |
|---------------------------------------------------|-------------------------------------------------------------|---------------------------|-----------------------|--------------------|--------------|---------------|--|
| Mot                                               | t MacDonald<br>Swecd                                        |                           | Client                | nighway<br>ngland  | ys           |               |  |
| Drawing Status S                                  | hared                                                       |                           |                       | Suitability (      | S4           |               |  |
| roject Title A63 CASTLE STREET IMPROVEMENTS, HULL |                                                             |                           |                       |                    |              |               |  |
| V                                                 | igure 9.6 Represent<br>iewpoint Two:<br>xisting View Winter | •                         |                       |                    |              |               |  |
| Scale N/A                                         | Design SH                                                   | <sup>Drawn</sup> JR       | Checked CE            | Approved           | AW           |               |  |
| Original Size                                     | Date 02/07/18                                               | Date 06/07/18             | Date 15/07/18         | Date               | 19/07/18     |               |  |
| Drawing Number                                    | HE PIN I Originator I Vo                                    | olume I Location I Type I | Role I Number         | Project Ref.       | No. 5        | 14508         |  |
|                                                   | 514508 - MMSJV - E                                          | LS - SO -DR -             | L - 000019-20         | Revision           | Р            | 03            |  |