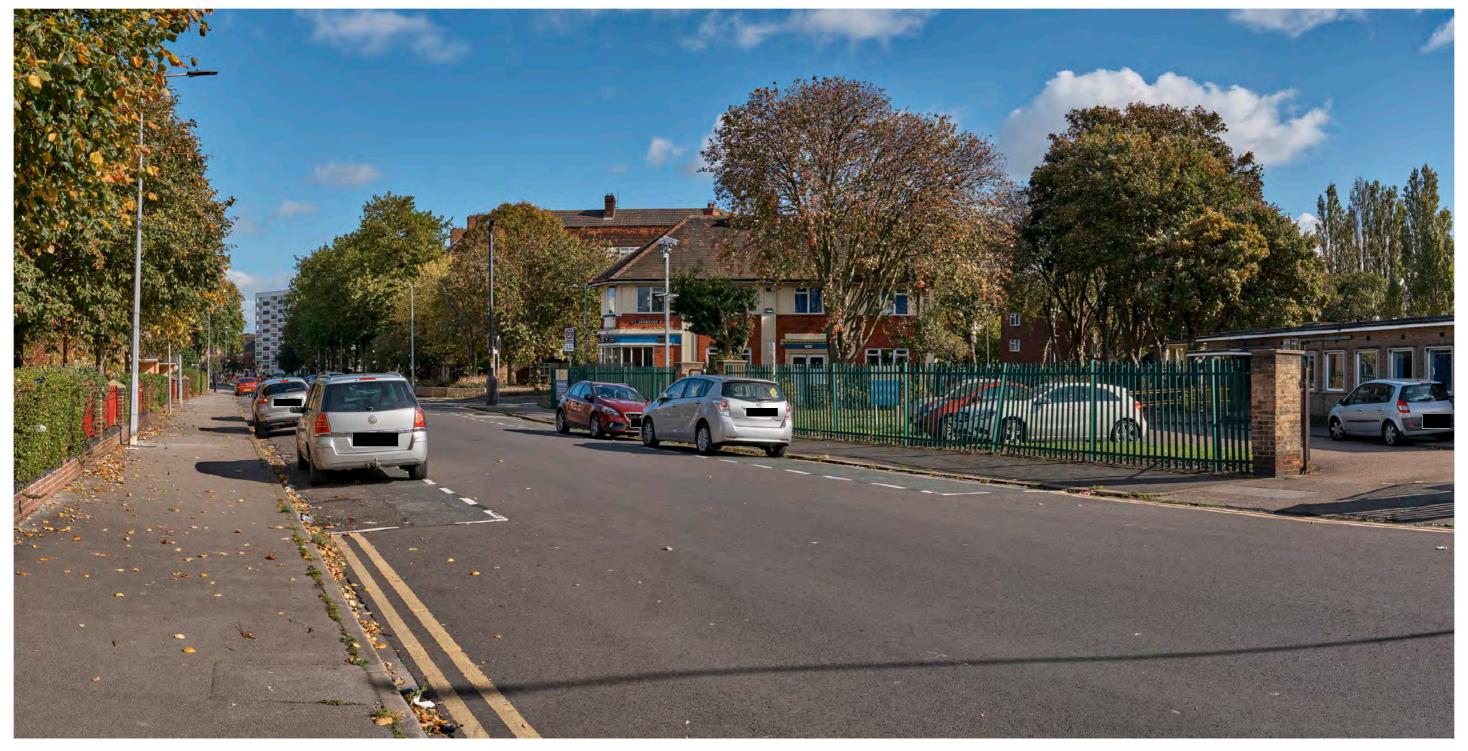

| Мо             | ott MacDonald<br>Swec                                         |                             | highways<br>england |                  |        |  |  |  |
|----------------|---------------------------------------------------------------|-----------------------------|---------------------|------------------|--------|--|--|--|
| Drawing Status | Shared                                                        |                             | •                   | Suitability S4   |        |  |  |  |
| Project Title  | A63 CASTLE STREE                                              | ET IMPROVEMENT              | S, HULL             |                  |        |  |  |  |
| Drawing Title  | Figure 9.6 Represen<br>Viewpoint One:<br>Existing View Winter | •                           |                     |                  |        |  |  |  |
| Scale N/A      | Design SH                                                     | Drawn JR                    | Checked CE          | Approved AW      |        |  |  |  |
| Original Size  | Date 02/07/18                                                 | Date 06/07/18               | Date 15/07/18       | Date 19/07/      | 18     |  |  |  |
| Drawing Numbe  | r HE PIN I Originator I V                                     | olume I Location I Type I I | Role I Number       | Project Ref. No. | 514508 |  |  |  |
|                | 514508 - MMSJV - E                                            | ELS - SO -DR -              | L - 000019-2        | Revision         | P03    |  |  |  |