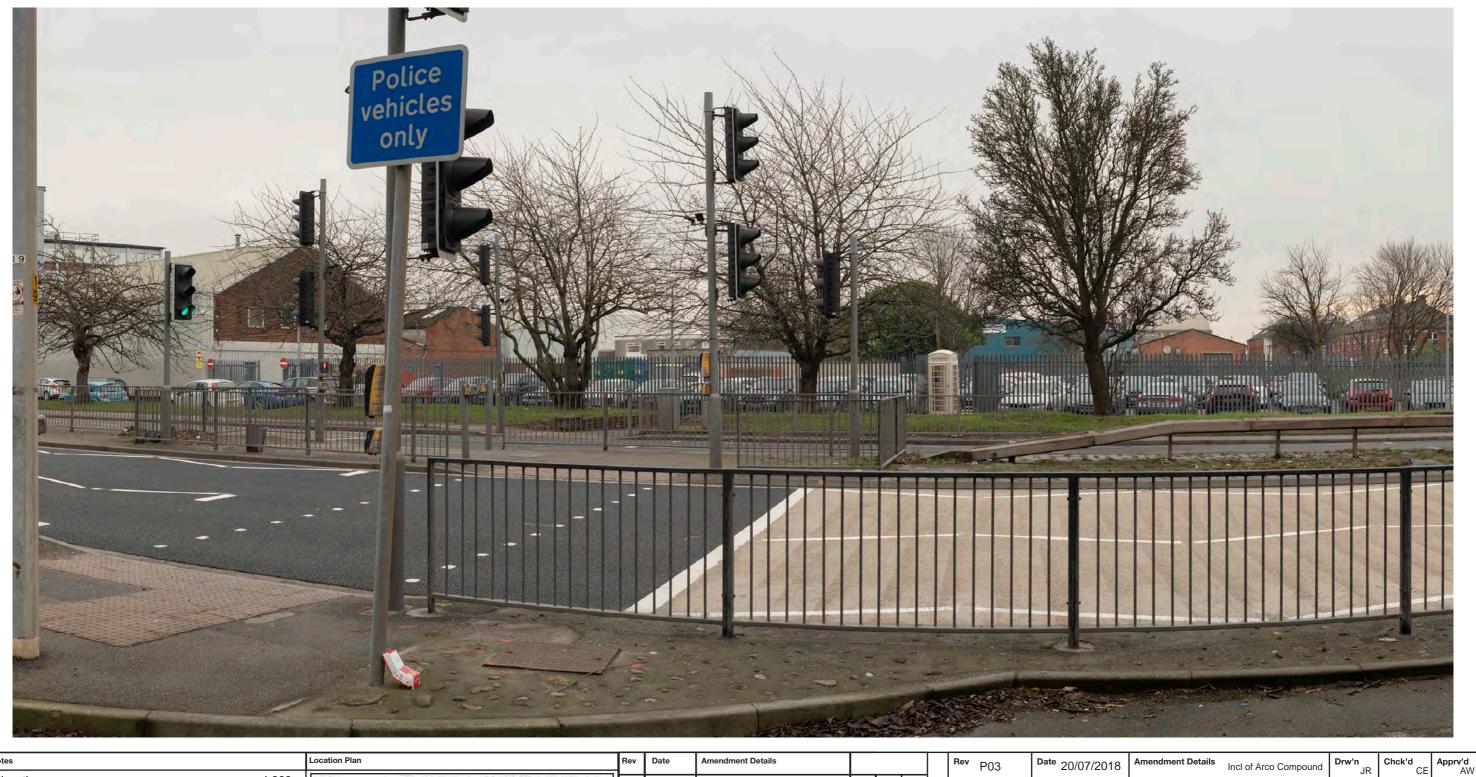

| Rev P03                                           | Date 20/07/2018                                             | Amendment Details         | Incl of Arco Compound | <b>Drw'n</b><br>JR | Chck'd<br>CE | Apprv'd<br>AW |  |
|---------------------------------------------------|-------------------------------------------------------------|---------------------------|-----------------------|--------------------|--------------|---------------|--|
| Mot                                               | t MacDonald<br>Swecd                                        |                           | Client                | nighway<br>ngland  | ys           |               |  |
| Drawing Status S                                  | hared                                                       |                           |                       | Suitability (      | S4           |               |  |
| roject Title A63 CASTLE STREET IMPROVEMENTS, HULL |                                                             |                           |                       |                    |              |               |  |
| V                                                 | igure 9.6 Represent<br>iewpoint Two:<br>xisting View Winter | •                         |                       |                    |              |               |  |
| Scale N/A                                         | Design SH                                                   | <sup>Drawn</sup> JR       | Checked CE            | Approved           | AW           |               |  |
| Original Size                                     | Date 02/07/18                                               | Date 06/07/18             | Date 15/07/18         | Date               | 19/07/18     |               |  |
| Drawing Number                                    | HE PIN I Originator I Vo                                    | olume I Location I Type I | Role I Number         | Project Ref.       | No. 5        | 14508         |  |
|                                                   | 514508 - MMSJV - E                                          | LS - SO -DR -             | L - 000019-20         | Revision           | Р            | 03            |  |