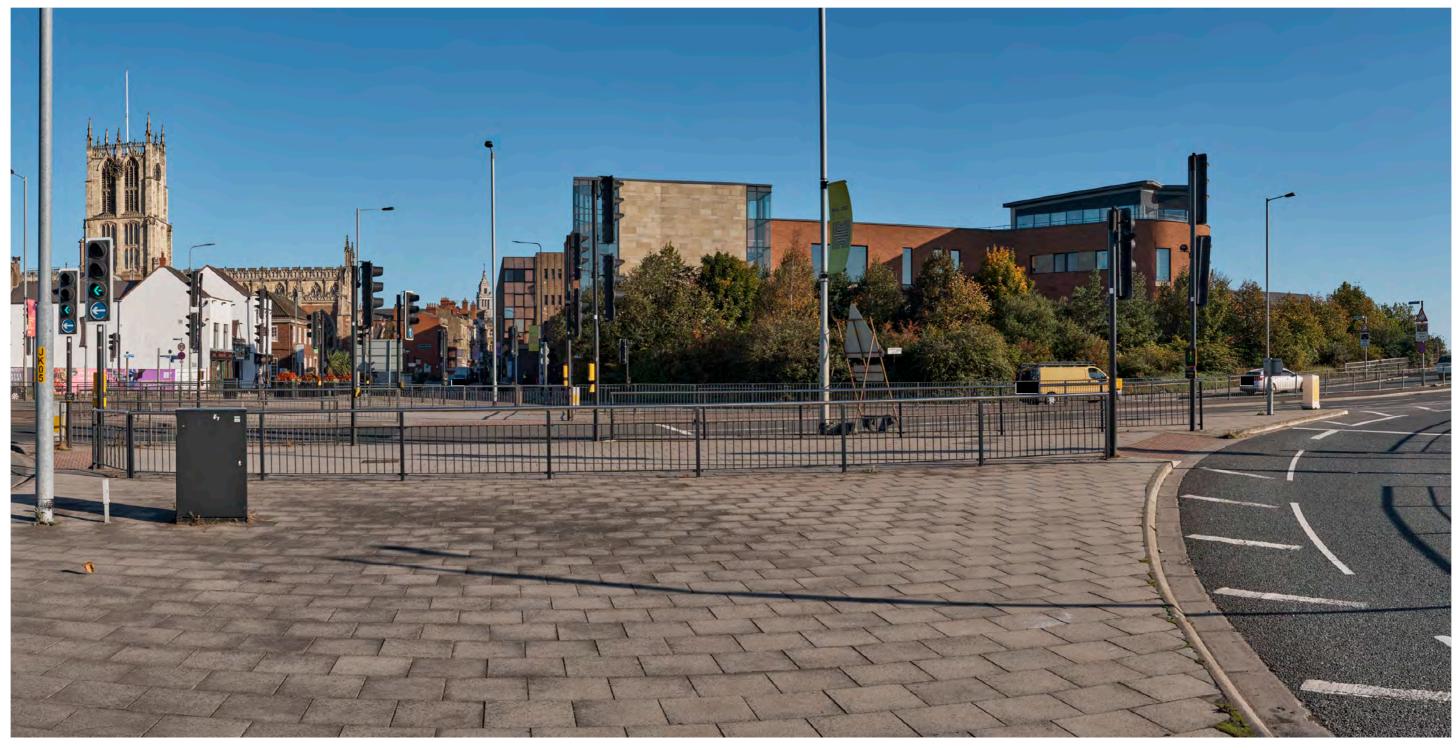

| ev | P03  | Date 20/07/2018 | Ame |
|----|------|-----------------|-----|
|    | Mott | MacDonald       |     |

Incl of Arco Compound Drw'n JR Chck'd CE Apprv'd AW

highways england

| Drawing Status                                     | Drawing Status Shared |                                           |          |                   |           |          | Suitability | S4       |        |
|----------------------------------------------------|-----------------------|-------------------------------------------|----------|-------------------|-----------|----------|-------------|----------|--------|
| Project Title A63 CASTLE STREET IMPROVEMENTS, HULL |                       |                                           |          | LL                |           |          |             |          |        |
| Drawing Title                                      | Viewpo                | 9.6 Represer<br>oint One:<br>g View Winte |          | •                 |           |          |             |          |        |
| Scale N/A                                          | Desi                  | gn SH                                     | Drawn    | JR                | Checke    | d CE     | Approved    | AW       |        |
| Original Size                                      | Date                  | 02/07/18                                  | Date     | 06/07/18          | Date      | 15/07/18 | Date        | 19/07/18 | }      |
| Drawing Numbe                                      | r HE PIN              | I Originator I                            | Volume I | Location I Type I | Role I Nu | mber     | Project Re  | f. No.   | 514508 |
|                                                    | 51450                 | 8 - MMSJV -                               | ELS -    | SO - DR -         | L - 0     | 00019-1  | Revision    |          | P03    |