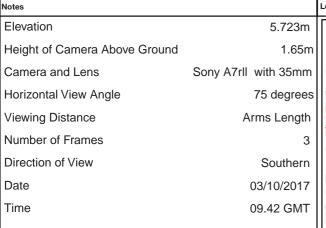

| Мо             | ott MacDonald<br>Swec                                         |                             | highways<br>england |                  |        |  |  |  |
|----------------|---------------------------------------------------------------|-----------------------------|---------------------|------------------|--------|--|--|--|
| Drawing Status | Shared                                                        |                             | •                   | Suitability S4   |        |  |  |  |
| Project Title  | A63 CASTLE STREE                                              | ET IMPROVEMENT              | S, HULL             |                  |        |  |  |  |
| Drawing Title  | Figure 9.6 Represen<br>Viewpoint One:<br>Existing View Winter | •                           |                     |                  |        |  |  |  |
| Scale N/A      | Design SH                                                     | Drawn JR                    | Checked CE          | Approved AW      |        |  |  |  |
| Original Size  | Date 02/07/18                                                 | Date 06/07/18               | Date 15/07/18       | Date 19/07/      | 18     |  |  |  |
| Drawing Numbe  | r HE PIN I Originator I V                                     | olume I Location I Type I I | Role I Number       | Project Ref. No. | 514508 |  |  |  |
|                | 514508 - MMSJV - E                                            | ELS - SO -DR -              | L - 000019-2        | Revision         | P03    |  |  |  |