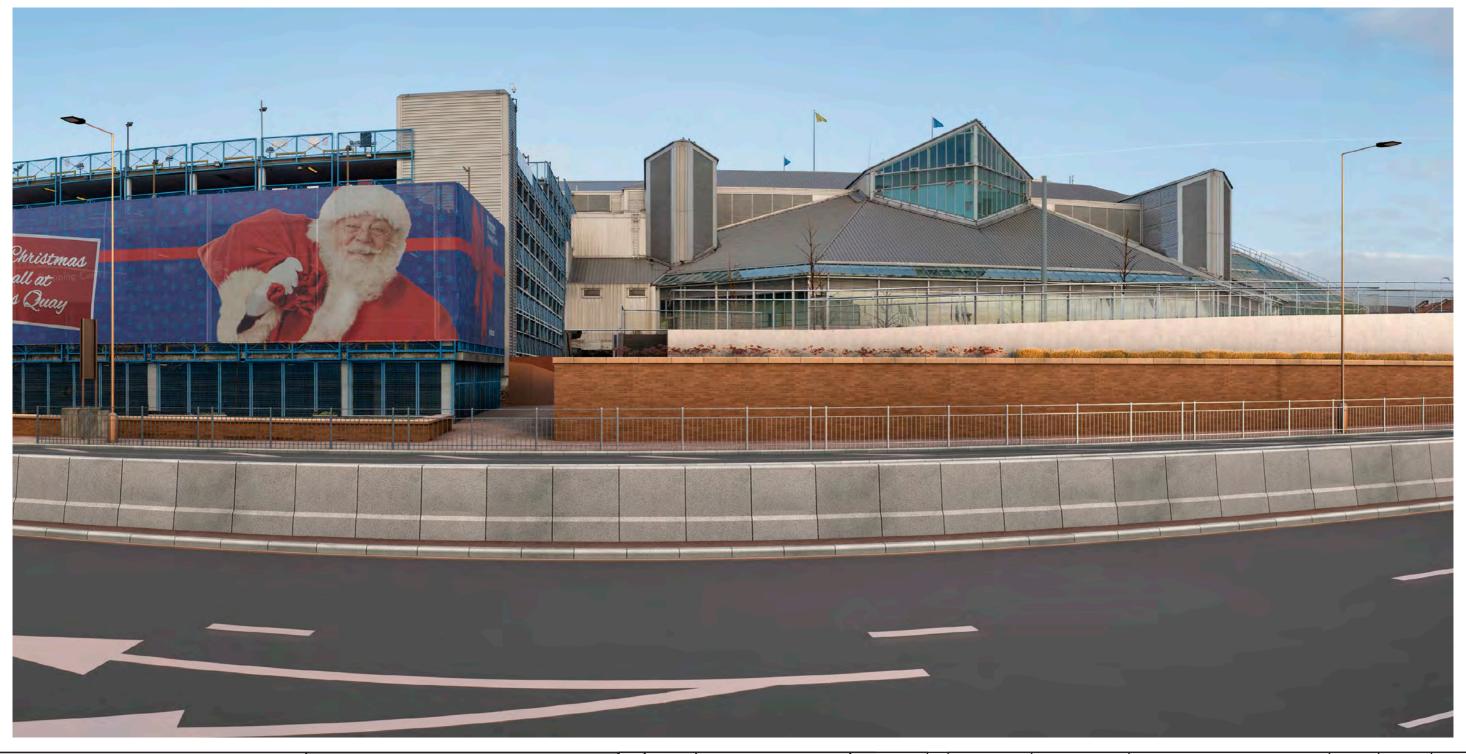

| ev | P03  | Date 20/07/2018 | Ame |
|----|------|-----------------|-----|
|    | Mott | MacDonald       |     |

Incl of Arco Compound Drw'n JR Chck'd CE Apprv'd AW

highways england

| Drawing Status                                     | Drawing Status Shared |                                           |          |                   |           |          | Suitability | S4       |        |
|----------------------------------------------------|-----------------------|-------------------------------------------|----------|-------------------|-----------|----------|-------------|----------|--------|
| Project Title A63 CASTLE STREET IMPROVEMENTS, HULL |                       |                                           |          | LL                |           |          |             |          |        |
| Drawing Title                                      | Viewpo                | 9.6 Represer<br>oint One:<br>g View Winte |          | •                 |           |          |             |          |        |
| Scale N/A                                          | Desi                  | gn SH                                     | Drawn    | JR                | Checke    | d CE     | Approved    | AW       |        |
| Original Size                                      | Date                  | 02/07/18                                  | Date     | 06/07/18          | Date      | 15/07/18 | Date        | 19/07/18 | }      |
| Drawing Numbe                                      | r HE PIN              | I Originator I                            | Volume I | Location I Type I | Role I Nu | mber     | Project Re  | f. No.   | 514508 |
|                                                    | 51450                 | 8 - MMSJV -                               | ELS -    | SO - DR -         | L - 0     | 00019-1  | Revision    |          | P03    |