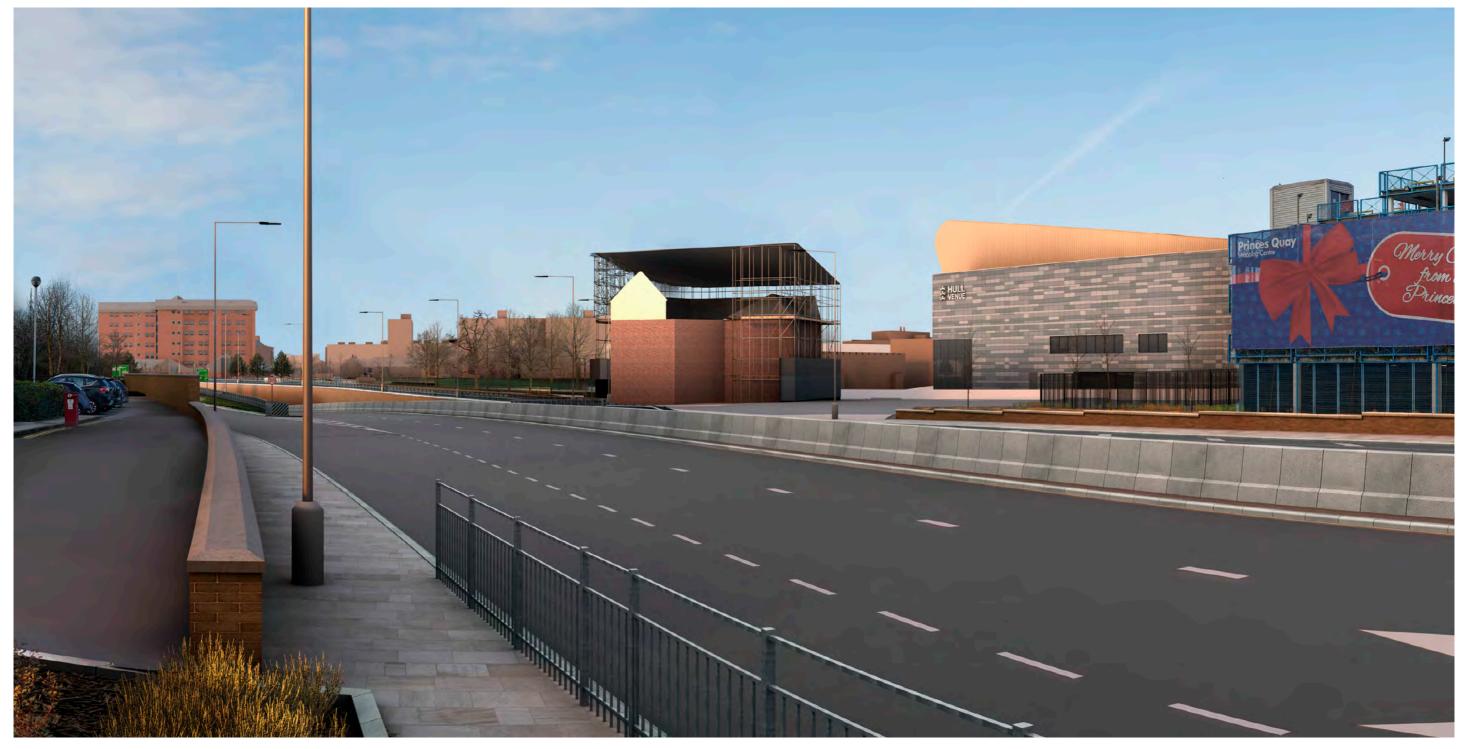

| Мо             | ott MacDonald<br>Swec                                         |                             | highways<br>england |                  |        |  |  |  |
|----------------|---------------------------------------------------------------|-----------------------------|---------------------|------------------|--------|--|--|--|
| Drawing Status | Shared                                                        |                             | •                   | Suitability S4   |        |  |  |  |
| Project Title  | A63 CASTLE STREE                                              | ET IMPROVEMENT              | S, HULL             |                  |        |  |  |  |
| Drawing Title  | Figure 9.6 Represen<br>Viewpoint One:<br>Existing View Winter | •                           |                     |                  |        |  |  |  |
| Scale N/A      | Design SH                                                     | Drawn JR                    | Checked CE          | Approved AW      |        |  |  |  |
| Original Size  | Date 02/07/18                                                 | Date 06/07/18               | Date 15/07/18       | Date 19/07/      | 18     |  |  |  |
| Drawing Numbe  | r HE PIN I Originator I V                                     | olume I Location I Type I I | Role I Number       | Project Ref. No. | 514508 |  |  |  |
|                | 514508 - MMSJV - E                                            | ELS - SO -DR -              | L - 000019-2        | Revision         | P03    |  |  |  |