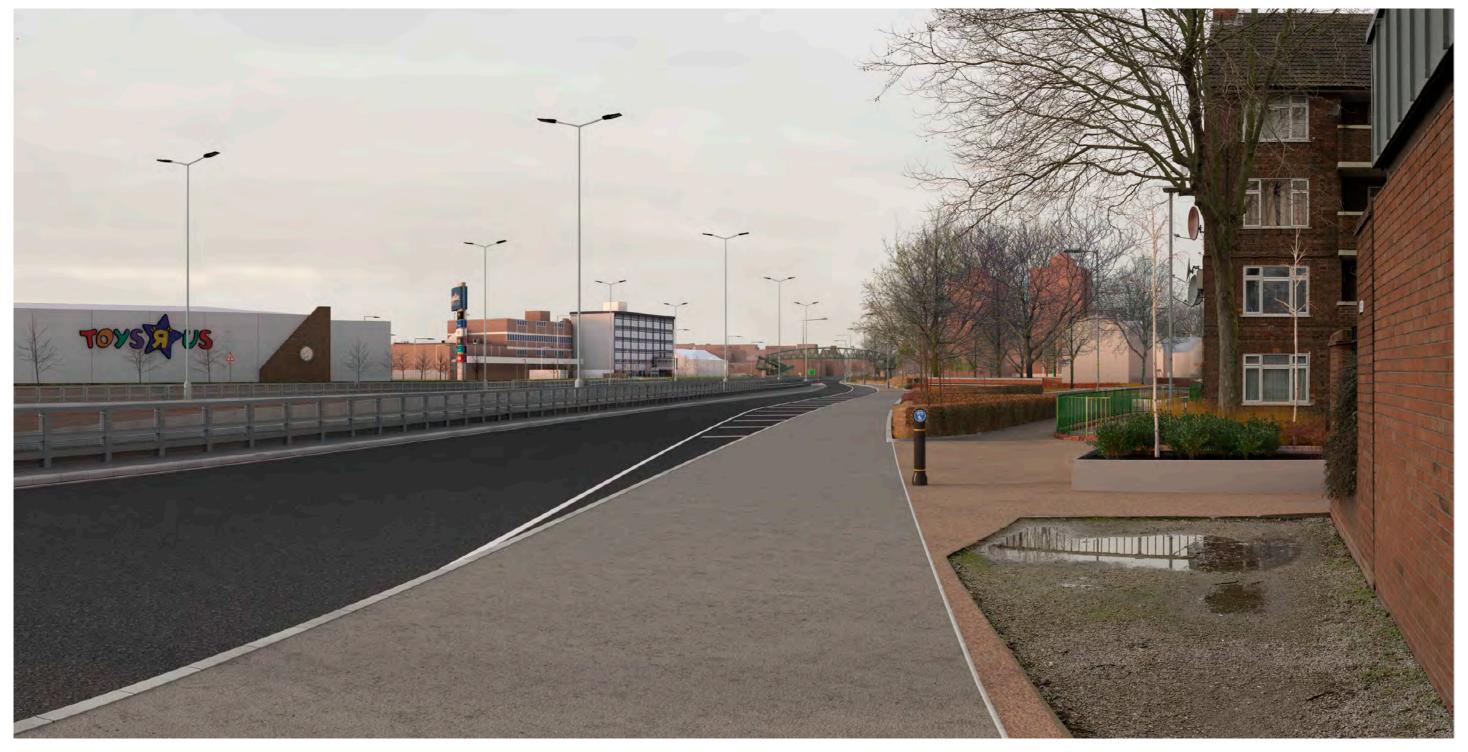

| Мо             | ott MacDonald<br>Swec                                         |                             | highways<br>england |                  |        |  |  |  |
|----------------|---------------------------------------------------------------|-----------------------------|---------------------|------------------|--------|--|--|--|
| Drawing Status | Shared                                                        |                             | •                   | Suitability S4   |        |  |  |  |
| Project Title  | A63 CASTLE STREE                                              | ET IMPROVEMENT              | S, HULL             |                  |        |  |  |  |
| Drawing Title  | Figure 9.6 Represen<br>Viewpoint One:<br>Existing View Winter | •                           |                     |                  |        |  |  |  |
| Scale N/A      | Design SH                                                     | Drawn JR                    | Checked CE          | Approved AW      |        |  |  |  |
| Original Size  | Date 02/07/18                                                 | Date 06/07/18               | Date 15/07/18       | Date 19/07/      | 18     |  |  |  |
| Drawing Numbe  | r HE PIN I Originator I V                                     | olume I Location I Type I I | Role I Number       | Project Ref. No. | 514508 |  |  |  |
|                | 514508 - MMSJV - E                                            | ELS - SO -DR -              | L - 000019-2        | Revision         | P03    |  |  |  |