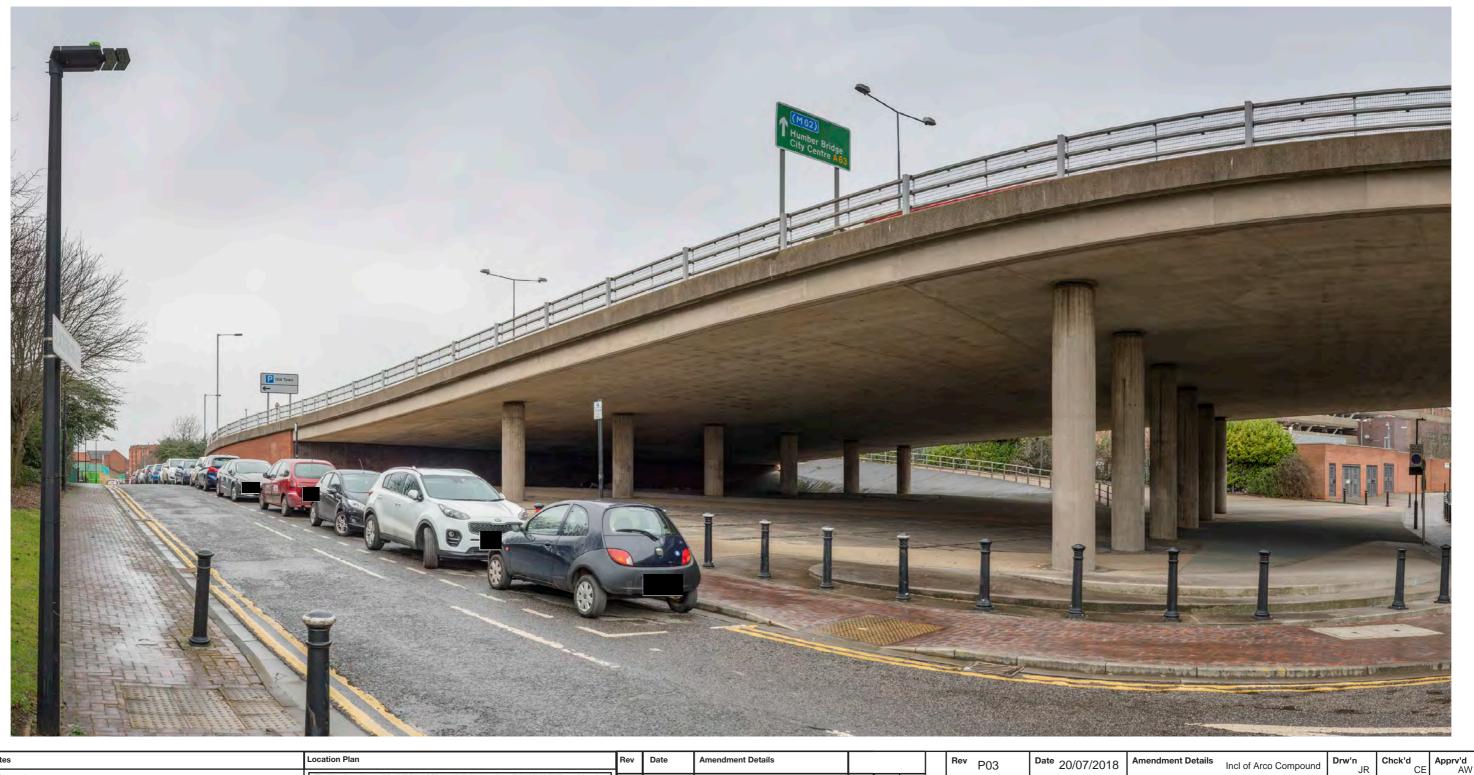

| ev | P03  | Date 20/07/2018 | Ame |
|----|------|-----------------|-----|
|    | Mott | MacDonald       |     |

Incl of Arco Compound Drw'n JR Chck'd CE Apprv'd AW

highways england

| Drawing Status                                     | Drawing Status Shared |                                           |          |                   |           |          | Suitability | S4       |        |
|----------------------------------------------------|-----------------------|-------------------------------------------|----------|-------------------|-----------|----------|-------------|----------|--------|
| Project Title A63 CASTLE STREET IMPROVEMENTS, HULL |                       |                                           |          | LL                |           |          |             |          |        |
| Drawing Title                                      | Viewpo                | 9.6 Represer<br>oint One:<br>g View Winte |          | •                 |           |          |             |          |        |
| Scale N/A                                          | Desi                  | gn SH                                     | Drawn    | JR                | Checke    | d CE     | Approved    | AW       |        |
| Original Size                                      | Date                  | 02/07/18                                  | Date     | 06/07/18          | Date      | 15/07/18 | Date        | 19/07/18 | }      |
| Drawing Numbe                                      | r HE PIN              | I Originator I                            | Volume I | Location I Type I | Role I Nu | mber     | Project Re  | f. No.   | 514508 |
|                                                    | 51450                 | 8 - MMSJV -                               | ELS -    | SO - DR -         | L - 0     | 00019-1  | Revision    |          | P03    |