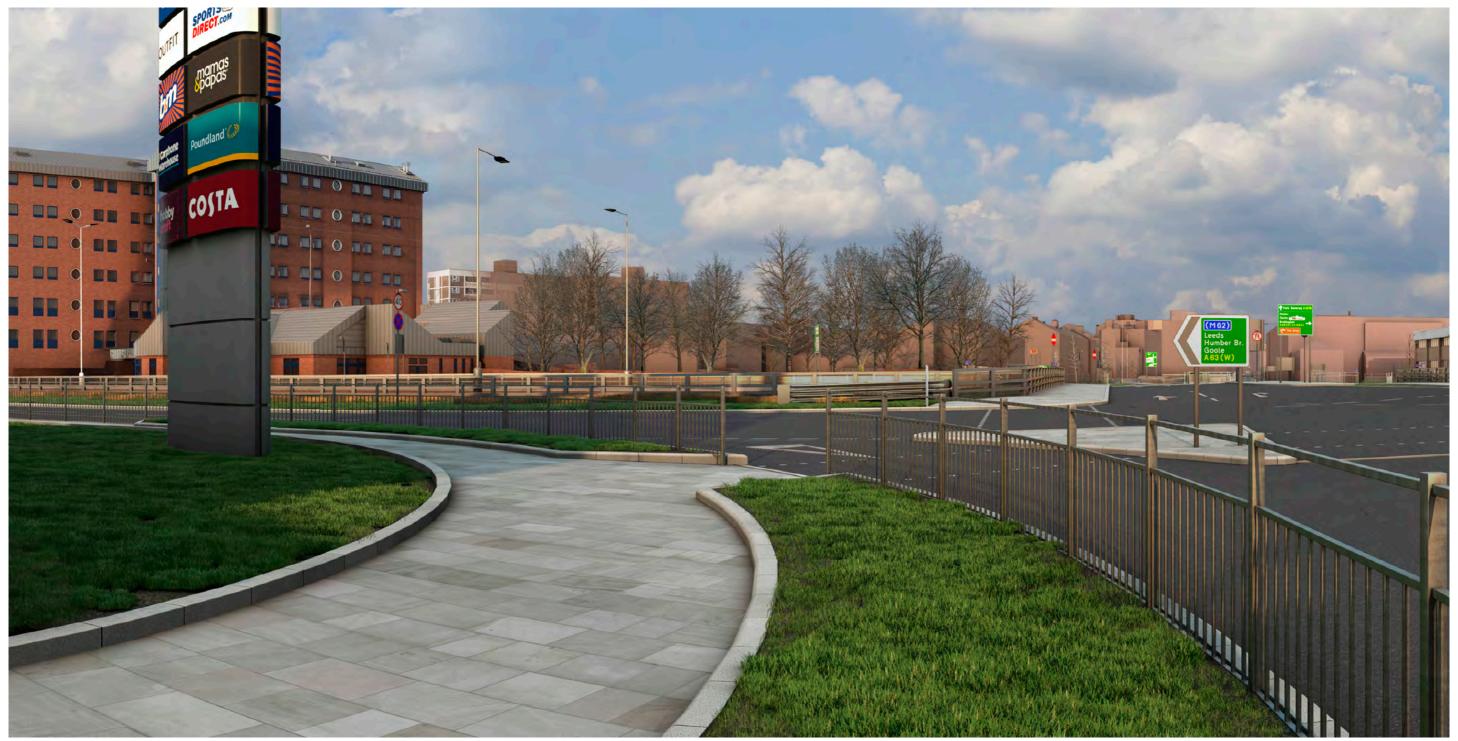

| Мо             | ott MacDonald<br>Swec                                         |                             | highways<br>england |                  |        |  |  |  |
|----------------|---------------------------------------------------------------|-----------------------------|---------------------|------------------|--------|--|--|--|
| Drawing Status | Shared                                                        |                             | •                   | Suitability S4   |        |  |  |  |
| Project Title  | A63 CASTLE STREE                                              | ET IMPROVEMENT              | S, HULL             |                  |        |  |  |  |
| Drawing Title  | Figure 9.6 Represen<br>Viewpoint One:<br>Existing View Winter | •                           |                     |                  |        |  |  |  |
| Scale N/A      | Design SH                                                     | Drawn JR                    | Checked CE          | Approved AW      |        |  |  |  |
| Original Size  | Date 02/07/18                                                 | Date 06/07/18               | Date 15/07/18       | Date 19/07/      | 18     |  |  |  |
| Drawing Numbe  | r HE PIN I Originator I V                                     | olume I Location I Type I I | Role I Number       | Project Ref. No. | 514508 |  |  |  |
|                | 514508 - MMSJV - E                                            | ELS - SO -DR -              | L - 000019-2        | Revision         | P03    |  |  |  |