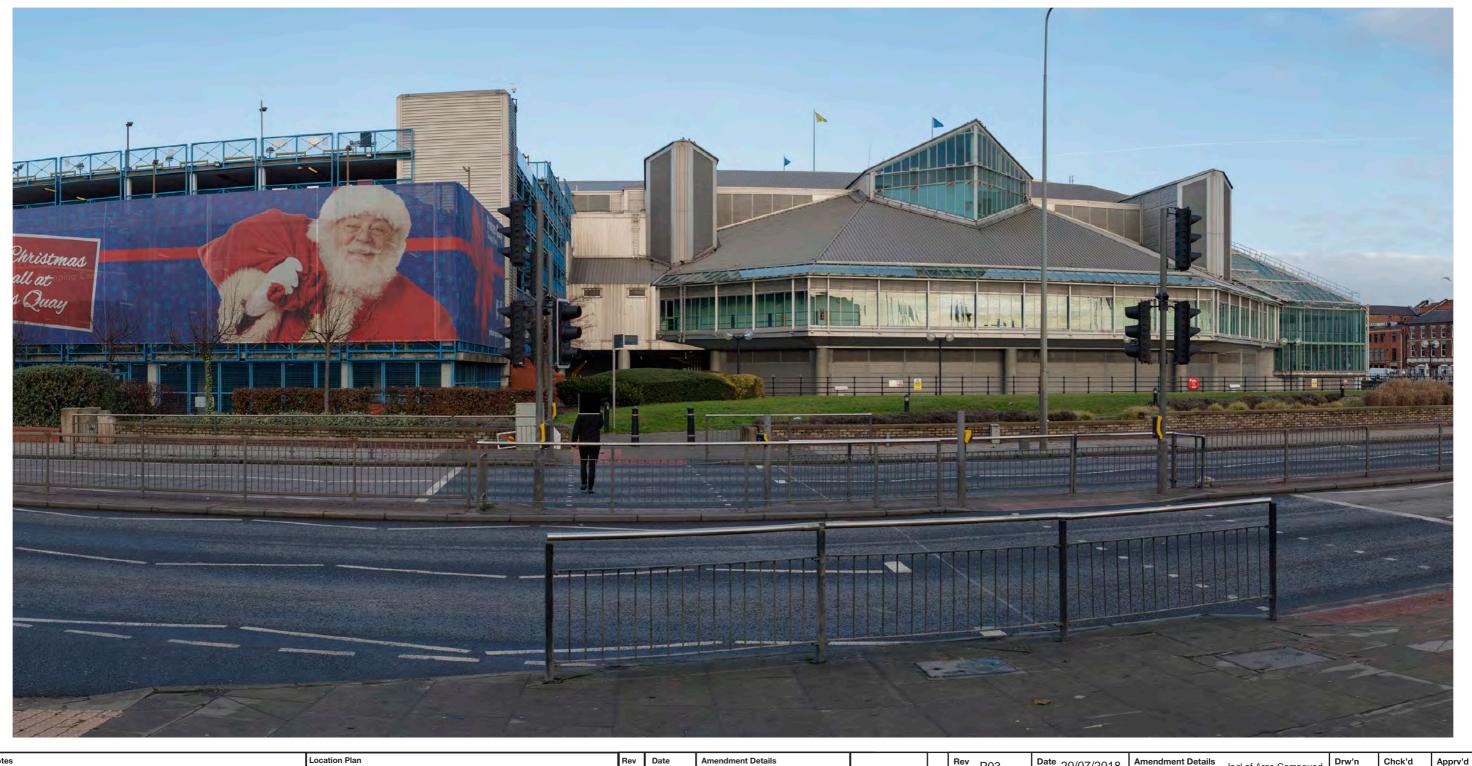

| Mott MacDonald<br>Sweco |                                                     |             | <b>hi</b> en | ghways<br>gland |
|-------------------------|-----------------------------------------------------|-------------|--------------|-----------------|
| Drawing Status          | Shared                                              |             | s            | uitability S4   |
| Project Title           | A63 CASTLE STREET IMPROVEMENT                       | S, HULL     | •            | ,               |
| Drawing Title           | Figure 9.6 Representative Viewpoints Viewpoint One: | otor of Voo | r Ono (sho   | ot 1 of 3)      |