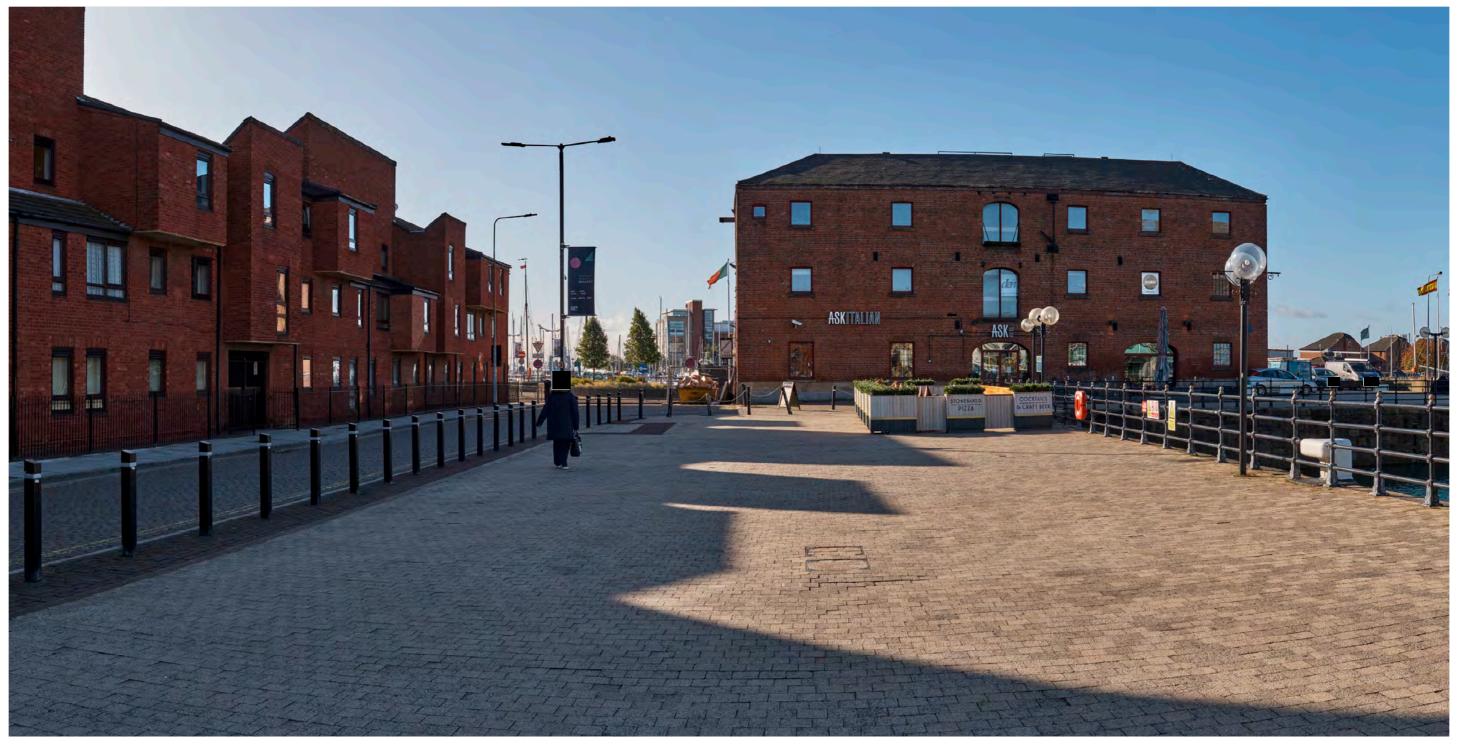

| ev | P03  | Date 20/07/2018 | Ame |
|----|------|-----------------|-----|
|    | Mott | MacDonald       |     |

Incl of Arco Compound Drw'n JR Chck'd CE Apprv'd AW

highways england

| Drawing Status                                     | Drawing Status Shared |                                           |          |                   |           |          | Suitability | S4       |        |
|----------------------------------------------------|-----------------------|-------------------------------------------|----------|-------------------|-----------|----------|-------------|----------|--------|
| Project Title A63 CASTLE STREET IMPROVEMENTS, HULL |                       |                                           |          | LL                |           |          |             |          |        |
| Drawing Title                                      | Viewpo                | 9.6 Represer<br>oint One:<br>g View Winte |          | •                 |           |          |             |          |        |
| Scale N/A                                          | Desi                  | gn SH                                     | Drawn    | JR                | Checke    | d CE     | Approved    | AW       |        |
| Original Size                                      | Date                  | 02/07/18                                  | Date     | 06/07/18          | Date      | 15/07/18 | Date        | 19/07/18 | }      |
| Drawing Numbe                                      | r HE PIN              | I Originator I                            | Volume I | Location I Type I | Role I Nu | mber     | Project Re  | f. No.   | 514508 |
|                                                    | 51450                 | 8 - MMSJV -                               | ELS -    | SO - DR -         | L - 0     | 00019-1  | Revision    |          | P03    |