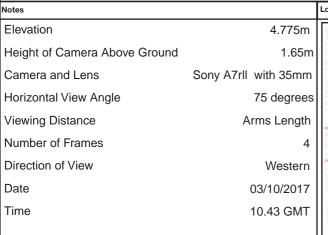

| Мо             | ott MacDonald<br>Swec                                         |                             | highways<br>england |                  |        |  |  |  |
|----------------|---------------------------------------------------------------|-----------------------------|---------------------|------------------|--------|--|--|--|
| Drawing Status | Shared                                                        |                             | •                   | Suitability S4   |        |  |  |  |
| Project Title  | A63 CASTLE STREE                                              | ET IMPROVEMENT              | S, HULL             |                  |        |  |  |  |
| Drawing Title  | Figure 9.6 Represen<br>Viewpoint One:<br>Existing View Winter | •                           |                     |                  |        |  |  |  |
| Scale N/A      | Design SH                                                     | Drawn JR                    | Checked CE          | Approved AW      |        |  |  |  |
| Original Size  | Date 02/07/18                                                 | Date 06/07/18               | Date 15/07/18       | Date 19/07/      | 18     |  |  |  |
| Drawing Numbe  | r HE PIN I Originator I V                                     | olume I Location I Type I I | Role I Number       | Project Ref. No. | 514508 |  |  |  |
|                | 514508 - MMSJV - E                                            | ELS - SO -DR -              | L - 000019-2        | Revision         | P03    |  |  |  |