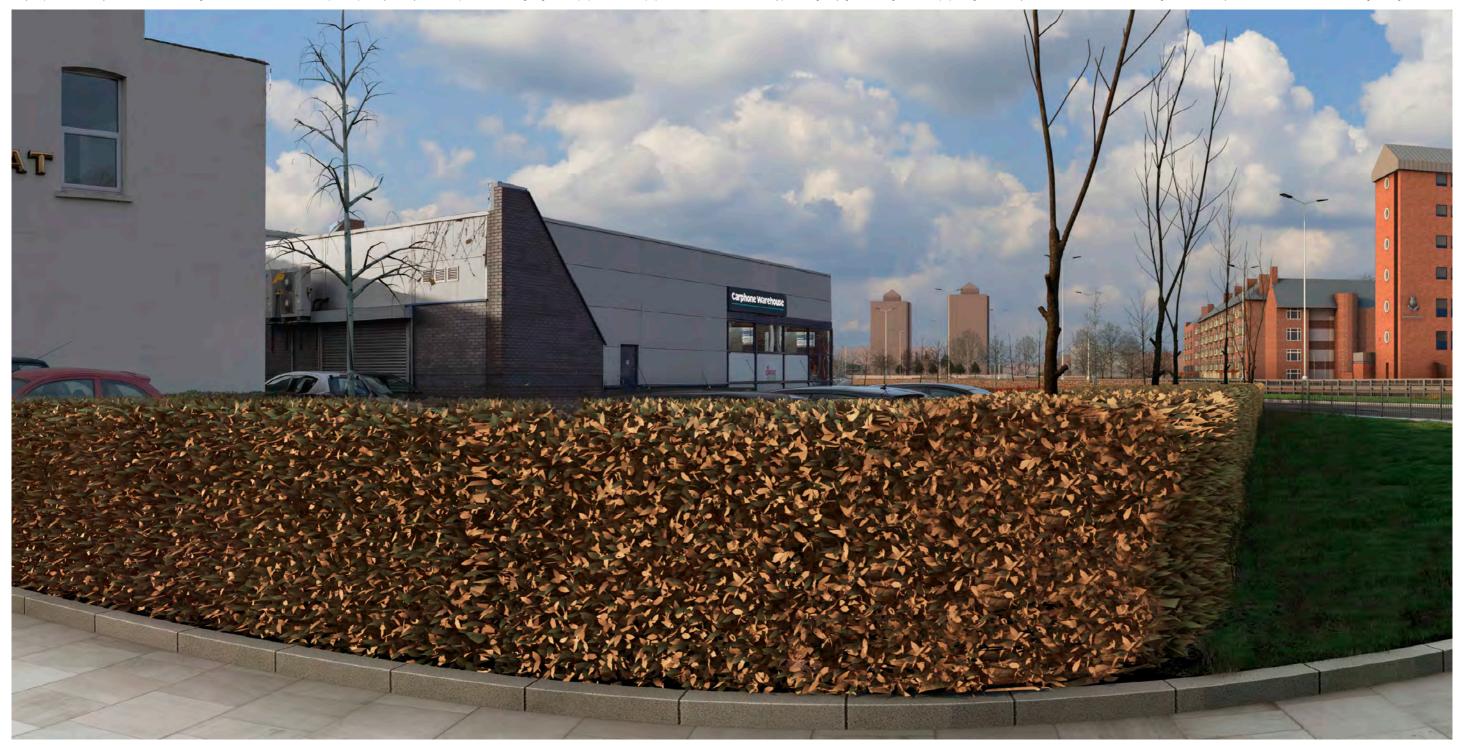

| Rev P03                                           | Date 20/07/2018                                             | Amendment Details         | Incl of Arco Compound | <b>Drw'n</b><br>JR | Chck'd<br>CE | Apprv'd<br>AW |  |
|---------------------------------------------------|-------------------------------------------------------------|---------------------------|-----------------------|--------------------|--------------|---------------|--|
| Mot                                               | t MacDonald<br>Swecd                                        |                           | Client                | nighway<br>ngland  | ys           |               |  |
| Drawing Status S                                  | hared                                                       |                           |                       | Suitability (      | S4           |               |  |
| roject Title A63 CASTLE STREET IMPROVEMENTS, HULL |                                                             |                           |                       |                    |              |               |  |
| V                                                 | igure 9.6 Represent<br>iewpoint Two:<br>xisting View Winter | •                         |                       |                    |              |               |  |
| Scale N/A                                         | Design SH                                                   | <sup>Drawn</sup> JR       | Checked CE            | Approved           | AW           |               |  |
| Original Size                                     | Date 02/07/18                                               | Date 06/07/18             | Date 15/07/18         | Date               | 19/07/18     |               |  |
| Drawing Number                                    | HE PIN I Originator I Vo                                    | olume I Location I Type I | Role I Number         | Project Ref.       | No. 5        | 14508         |  |
|                                                   | 514508 - MMSJV - E                                          | LS - SO -DR -             | L - 000019-20         | Revision           | Р            | 03            |  |