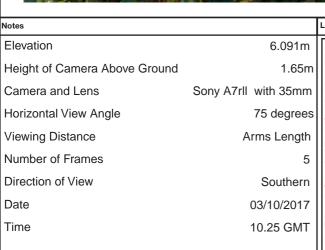

| Мо             | ott MacDonald<br>Swec                                         |                             | highways<br>england |                  |        |  |  |  |
|----------------|---------------------------------------------------------------|-----------------------------|---------------------|------------------|--------|--|--|--|
| Drawing Status | Shared                                                        |                             | •                   | Suitability S4   |        |  |  |  |
| Project Title  | A63 CASTLE STREE                                              | ET IMPROVEMENT              | S, HULL             |                  |        |  |  |  |
| Drawing Title  | Figure 9.6 Represen<br>Viewpoint One:<br>Existing View Winter | •                           |                     |                  |        |  |  |  |
| Scale N/A      | Design SH                                                     | Drawn JR                    | Checked CE          | Approved AW      |        |  |  |  |
| Original Size  | Date 02/07/18                                                 | Date 06/07/18               | Date 15/07/18       | Date 19/07/      | 18     |  |  |  |
| Drawing Numbe  | r HE PIN I Originator I V                                     | olume I Location I Type I I | Role I Number       | Project Ref. No. | 514508 |  |  |  |
|                | 514508 - MMSJV - E                                            | ELS - SO -DR -              | L - 000019-2        | Revision         | P03    |  |  |  |