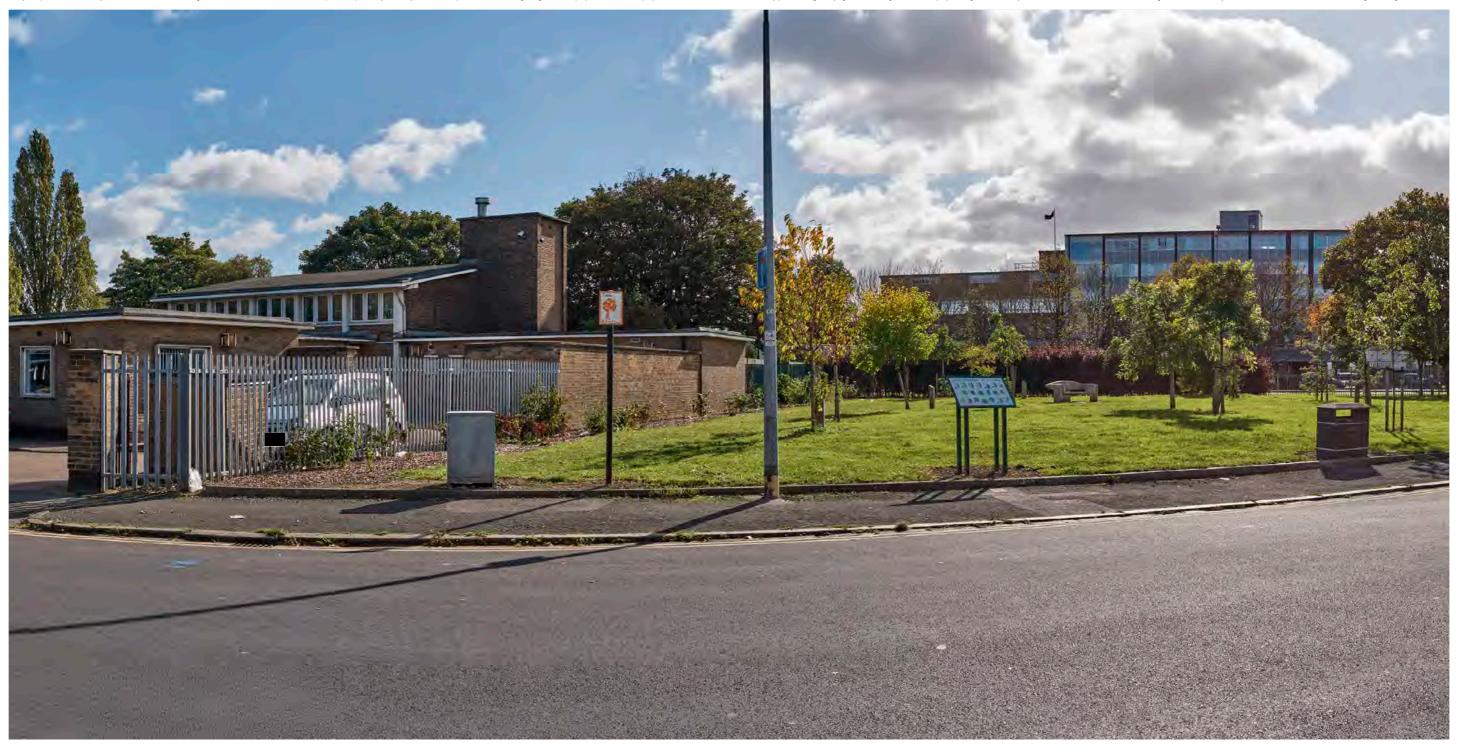

| ev | P03  | Date 20/07/2018 | Ame |
|----|------|-----------------|-----|
|    | Mott | MacDonald       |     |

Incl of Arco Compound Drw'n JR Chck'd CE Apprv'd AW

highways england

| Drawing Status                                     | Drawing Status Shared |                                           |          |                   |           |          | Suitability | S4       |        |
|----------------------------------------------------|-----------------------|-------------------------------------------|----------|-------------------|-----------|----------|-------------|----------|--------|
| Project Title A63 CASTLE STREET IMPROVEMENTS, HULL |                       |                                           |          | LL                |           |          |             |          |        |
| Drawing Title                                      | Viewpo                | 9.6 Represer<br>oint One:<br>g View Winte |          | •                 |           |          |             |          |        |
| Scale N/A                                          | Desi                  | gn SH                                     | Drawn    | JR                | Checke    | d CE     | Approved    | AW       |        |
| Original Size                                      | Date                  | 02/07/18                                  | Date     | 06/07/18          | Date      | 15/07/18 | Date        | 19/07/18 | }      |
| Drawing Numbe                                      | r HE PIN              | I Originator I                            | Volume I | Location I Type I | Role I Nu | mber     | Project Re  | f. No.   | 514508 |
|                                                    | 51450                 | 8 - MMSJV -                               | ELS -    | SO - DR -         | L - 0     | 00019-1  | Revision    |          | P03    |