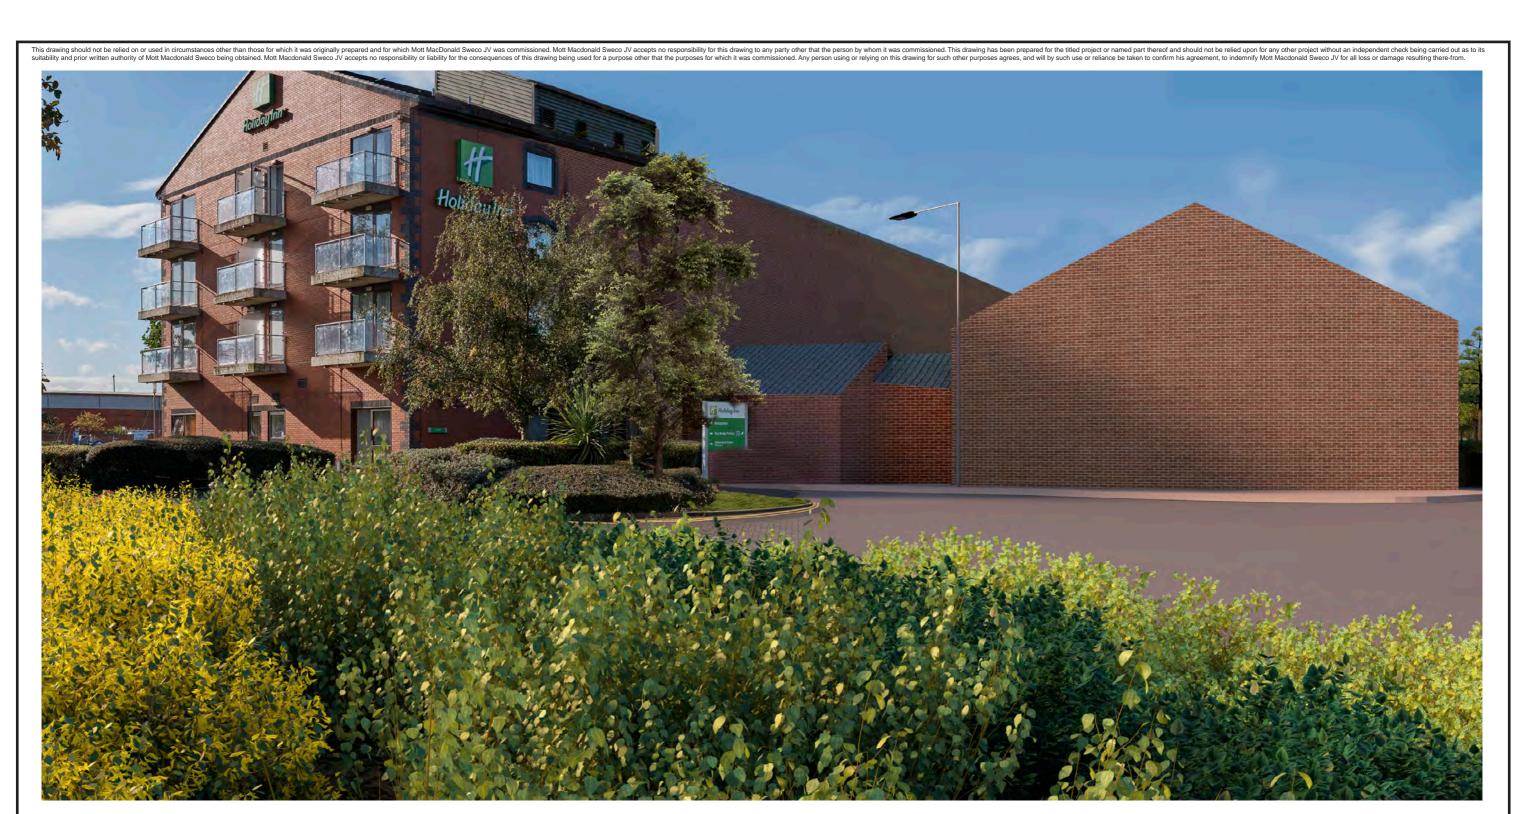

| Мо             | ott MacDonald<br>Swec                                         |                             | highways<br>england |                  |        |  |  |  |
|----------------|---------------------------------------------------------------|-----------------------------|---------------------|------------------|--------|--|--|--|
| Drawing Status | Shared                                                        |                             | •                   | Suitability S4   |        |  |  |  |
| Project Title  | A63 CASTLE STREE                                              | ET IMPROVEMENT              | S, HULL             |                  |        |  |  |  |
| Drawing Title  | Figure 9.6 Represen<br>Viewpoint One:<br>Existing View Winter | •                           |                     |                  |        |  |  |  |
| Scale N/A      | Design SH                                                     | Drawn JR                    | Checked CE          | Approved AW      |        |  |  |  |
| Original Size  | Date 02/07/18                                                 | Date 06/07/18               | Date 15/07/18       | Date 19/07/      | 18     |  |  |  |
| Drawing Numbe  | r HE PIN I Originator I V                                     | olume I Location I Type I I | Role I Number       | Project Ref. No. | 514508 |  |  |  |
|                | 514508 - MMSJV - E                                            | ELS - SO -DR -              | L - 000019-2        | Revision         | P03    |  |  |  |