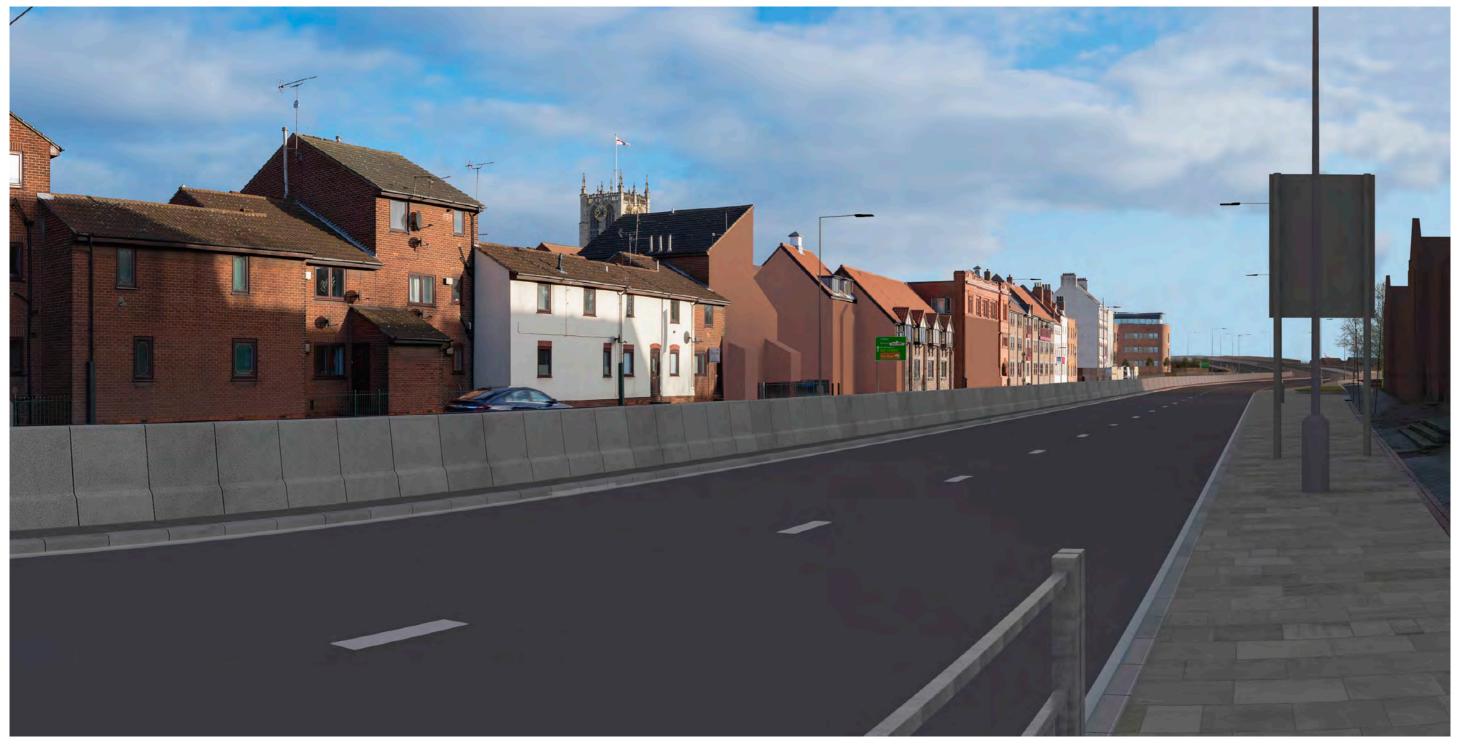

| Мо             | ott MacDonald<br>Swec                                         |                             | highways<br>england |                  |        |  |  |  |
|----------------|---------------------------------------------------------------|-----------------------------|---------------------|------------------|--------|--|--|--|
| Drawing Status | Shared                                                        |                             | •                   | Suitability S4   |        |  |  |  |
| Project Title  | A63 CASTLE STREE                                              | ET IMPROVEMENT              | S, HULL             |                  |        |  |  |  |
| Drawing Title  | Figure 9.6 Represen<br>Viewpoint One:<br>Existing View Winter | •                           |                     |                  |        |  |  |  |
| Scale N/A      | Design SH                                                     | Drawn JR                    | Checked CE          | Approved AW      |        |  |  |  |
| Original Size  | Date 02/07/18                                                 | Date 06/07/18               | Date 15/07/18       | Date 19/07/      | 18     |  |  |  |
| Drawing Numbe  | r HE PIN I Originator I V                                     | olume I Location I Type I I | Role I Number       | Project Ref. No. | 514508 |  |  |  |
|                | 514508 - MMSJV - E                                            | ELS - SO -DR -              | L - 000019-2        | Revision         | P03    |  |  |  |