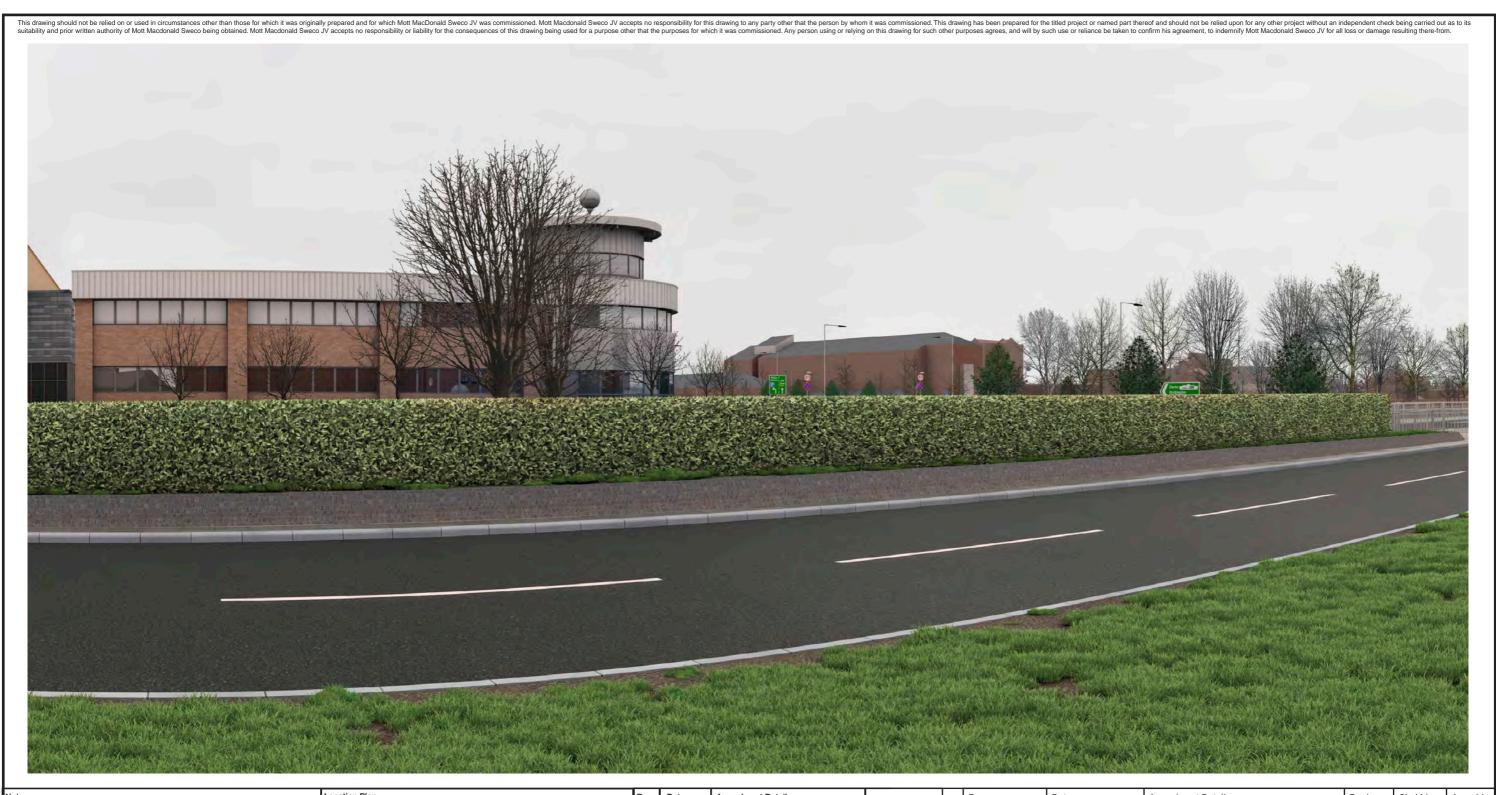

Date 20/07/2018

Rev P03

Suitability S4

highways england

|   | - 1                                                               | 1                                                                                                     |                     |                     |                     | I -          |     |  |  |
|---|-------------------------------------------------------------------|-------------------------------------------------------------------------------------------------------|---------------------|---------------------|---------------------|--------------|-----|--|--|
|   | 4                                                                 | Project Title                                                                                         | A63 CASTLE STREE    | T IMPROVEMENT       | S, HULL             |              |     |  |  |
|   | Drawing Title Figure 9.6 Representative Viewpoints Viewpoint One: |                                                                                                       |                     |                     |                     |              |     |  |  |
|   | _                                                                 |                                                                                                       | Proposed View Prefe | rred Option A: Wint | er of Year One (she | eet 1 of 3)  |     |  |  |
|   | 4                                                                 | Scale N/A                                                                                             | Design SH           | Drawn JR            | Checked CE          | Approved AW  |     |  |  |
| _ | 4                                                                 | Original Size                                                                                         | Date 02/07/18       | Date 06/07/18       | Date 15/07/18       | Date 19/07/1 | 8   |  |  |
|   | 4                                                                 | Drawing Number HE PIN I Originator I Volume I Location I Type I Role I Number Project Ref. No. 514508 |                     |                     |                     |              |     |  |  |
|   |                                                                   |                                                                                                       | 514508 - MMSJV - E  | ELS - SO - DR -     | L - 000019-7        | Revision     | P03 |  |  |