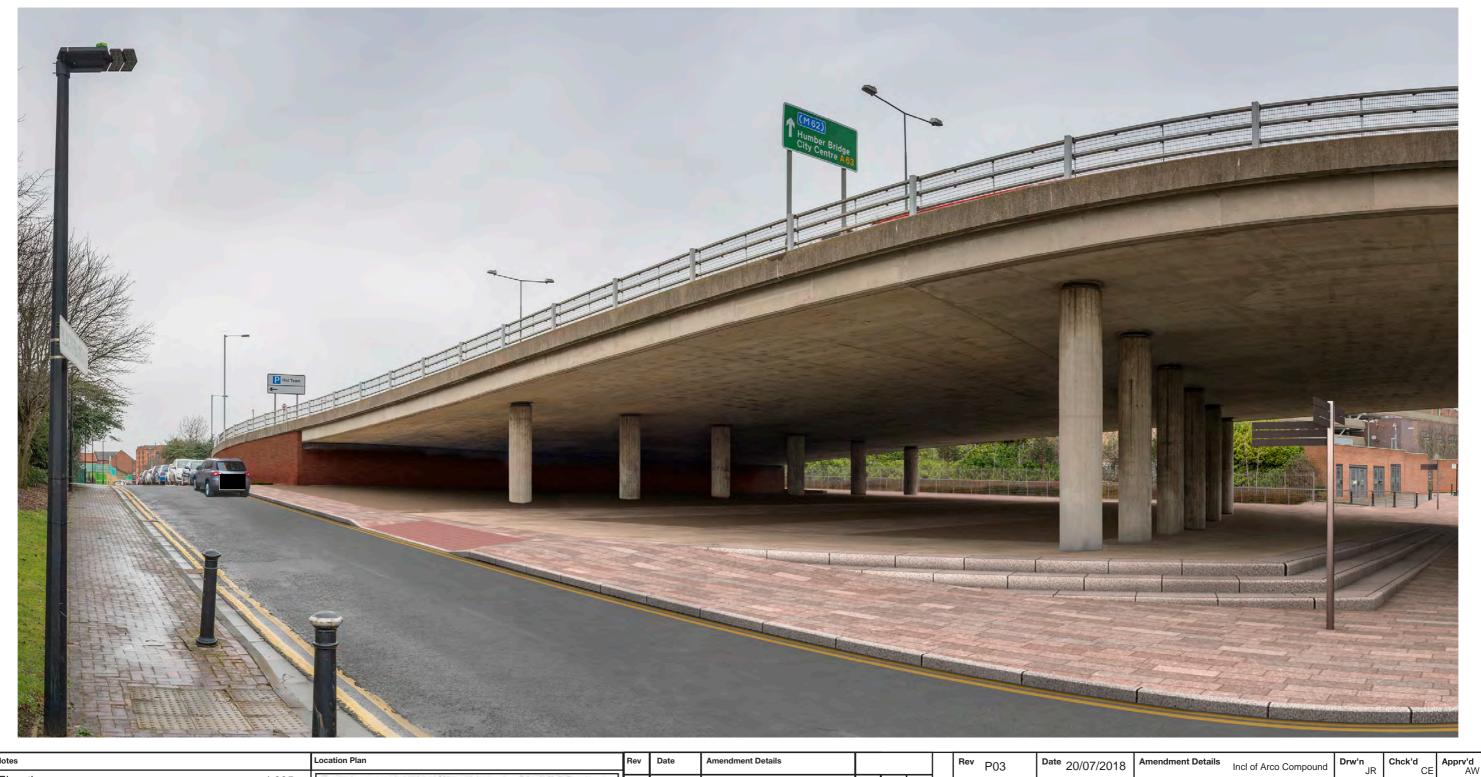

| ev | P03  | Date 20/07/2018 | Ame |
|----|------|-----------------|-----|
|    | Mott | MacDonald       |     |

Incl of Arco Compound Drw'n JR Chck'd CE Apprv'd AW

highways england

| Drawing Status                                     | Drawing Status Shared |                                           |          |                   |           |          | Suitability | S4       |        |
|----------------------------------------------------|-----------------------|-------------------------------------------|----------|-------------------|-----------|----------|-------------|----------|--------|
| Project Title A63 CASTLE STREET IMPROVEMENTS, HULL |                       |                                           |          | LL                |           |          |             |          |        |
| Drawing Title                                      | Viewpo                | 9.6 Represer<br>oint One:<br>g View Winte |          | •                 |           |          |             |          |        |
| Scale N/A                                          | Desi                  | gn SH                                     | Drawn    | JR                | Checke    | d CE     | Approved    | AW       |        |
| Original Size                                      | Date                  | 02/07/18                                  | Date     | 06/07/18          | Date      | 15/07/18 | Date        | 19/07/18 | }      |
| Drawing Numbe                                      | r HE PIN              | I Originator I                            | Volume I | Location I Type I | Role I Nu | mber     | Project Re  | f. No.   | 514508 |
|                                                    | 51450                 | 8 - MMSJV -                               | ELS -    | SO - DR -         | L - 0     | 00019-1  | Revision    |          | P03    |