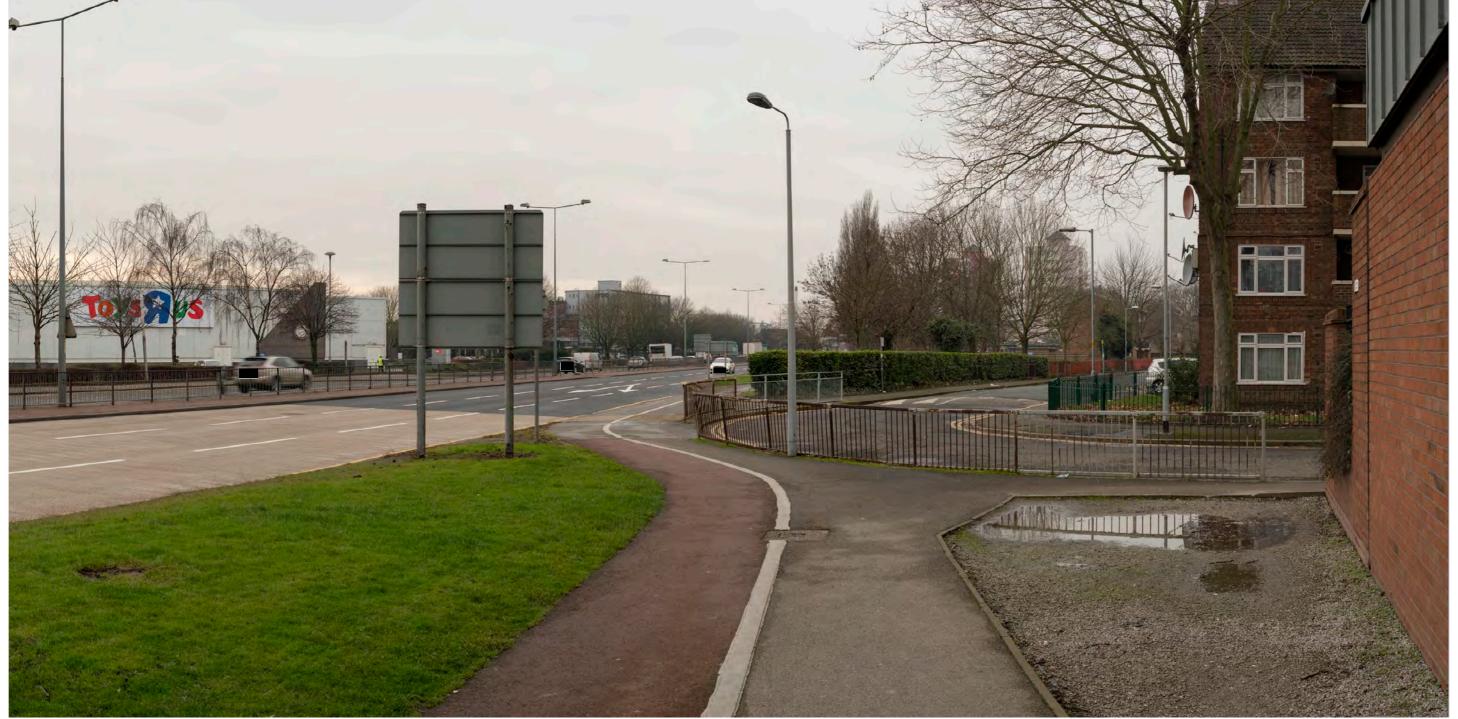

| Мо             | ott MacDonald<br>Swec                                         |                             | highways<br>england |                  |        |  |  |  |
|----------------|---------------------------------------------------------------|-----------------------------|---------------------|------------------|--------|--|--|--|
| Drawing Status | Shared                                                        |                             | •                   | Suitability S4   |        |  |  |  |
| Project Title  | A63 CASTLE STREE                                              | ET IMPROVEMENT              | S, HULL             |                  |        |  |  |  |
| Drawing Title  | Figure 9.6 Represen<br>Viewpoint One:<br>Existing View Winter | •                           |                     |                  |        |  |  |  |
| Scale N/A      | Design SH                                                     | Drawn JR                    | Checked CE          | Approved AW      |        |  |  |  |
| Original Size  | Date 02/07/18                                                 | Date 06/07/18               | Date 15/07/18       | Date 19/07/      | 18     |  |  |  |
| Drawing Numbe  | r HE PIN I Originator I V                                     | olume I Location I Type I I | Role I Number       | Project Ref. No. | 514508 |  |  |  |
|                | 514508 - MMSJV - E                                            | ELS - SO -DR -              | L - 000019-2        | Revision         | P03    |  |  |  |