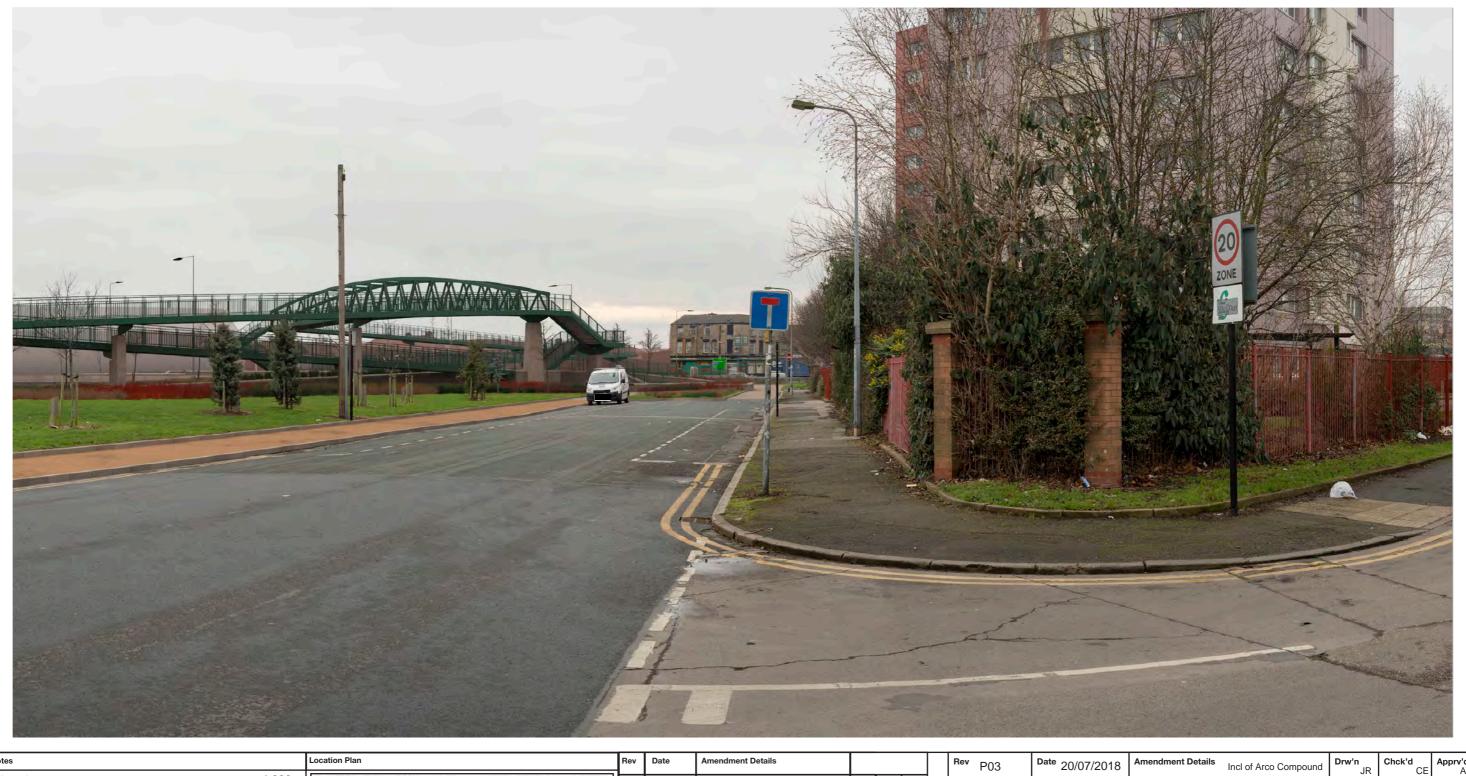

Rev P03

Date 20/07/2018

| Мо             | tt                                                 | MacDonald<br>Sweco |                             | highways<br>england |                         |  |  |  |
|----------------|----------------------------------------------------|--------------------|-----------------------------|---------------------|-------------------------|--|--|--|
| Drawing Status | Sh                                                 | ared               |                             |                     | Suitability S4          |  |  |  |
| Project Title  | A63 CASTLE STREET IMPROVEMENTS, HULL               |                    |                             |                     |                         |  |  |  |
| Drawing Title  | Viewpoint Two: Existing View Winter (sheet 1 of 3) |                    |                             |                     |                         |  |  |  |
| Scale N/A      |                                                    | Design SH          | Drawn JR                    | Checked CE          | Approved AW             |  |  |  |
| Original Size  |                                                    | Date 02/07/18      | Date 06/07/18               | Date 15/07/18       | Date 19/07/18           |  |  |  |
| Drawing Number |                                                    |                    | olume I Location I Type I F |                     | Project Ref. No. 514508 |  |  |  |
|                | 51                                                 | 14508 - MMSJV - E  | LS - SO -DR -               | L - 000019-19       | Revision P03            |  |  |  |

| Rev P03                                           | Date 20/07/2018                                             | Amendment Details         | Incl of Arco Compound | <b>Drw'n</b><br>JR | Chck'd<br>CE | Apprv'd<br>AW |  |
|---------------------------------------------------|-------------------------------------------------------------|---------------------------|-----------------------|--------------------|--------------|---------------|--|
| Mot                                               | t MacDonald<br>Swecd                                        |                           | Client                | nighway<br>ngland  | ys           |               |  |
| Drawing Status S                                  | hared                                                       |                           |                       | Suitability (      | S4           |               |  |
| roject Title A63 CASTLE STREET IMPROVEMENTS, HULL |                                                             |                           |                       |                    |              |               |  |
| V                                                 | igure 9.6 Represent<br>iewpoint Two:<br>xisting View Winter | •                         |                       |                    |              |               |  |
| Scale N/A                                         | Design SH                                                   | <sup>Drawn</sup> JR       | Checked CE            | Approved           | AW           |               |  |
| Original Size                                     | Date 02/07/18                                               | Date 06/07/18             | Date 15/07/18         | Date               | 19/07/18     |               |  |
| Drawing Number                                    | HE PIN I Originator I Vo                                    | olume I Location I Type I | Role I Number         | Project Ref.       | No. 5        | 14508         |  |
|                                                   | 514508 - MMSJV - E                                          | LS - SO -DR -             | L - 000019-20         | Revision           | Р            | 03            |  |