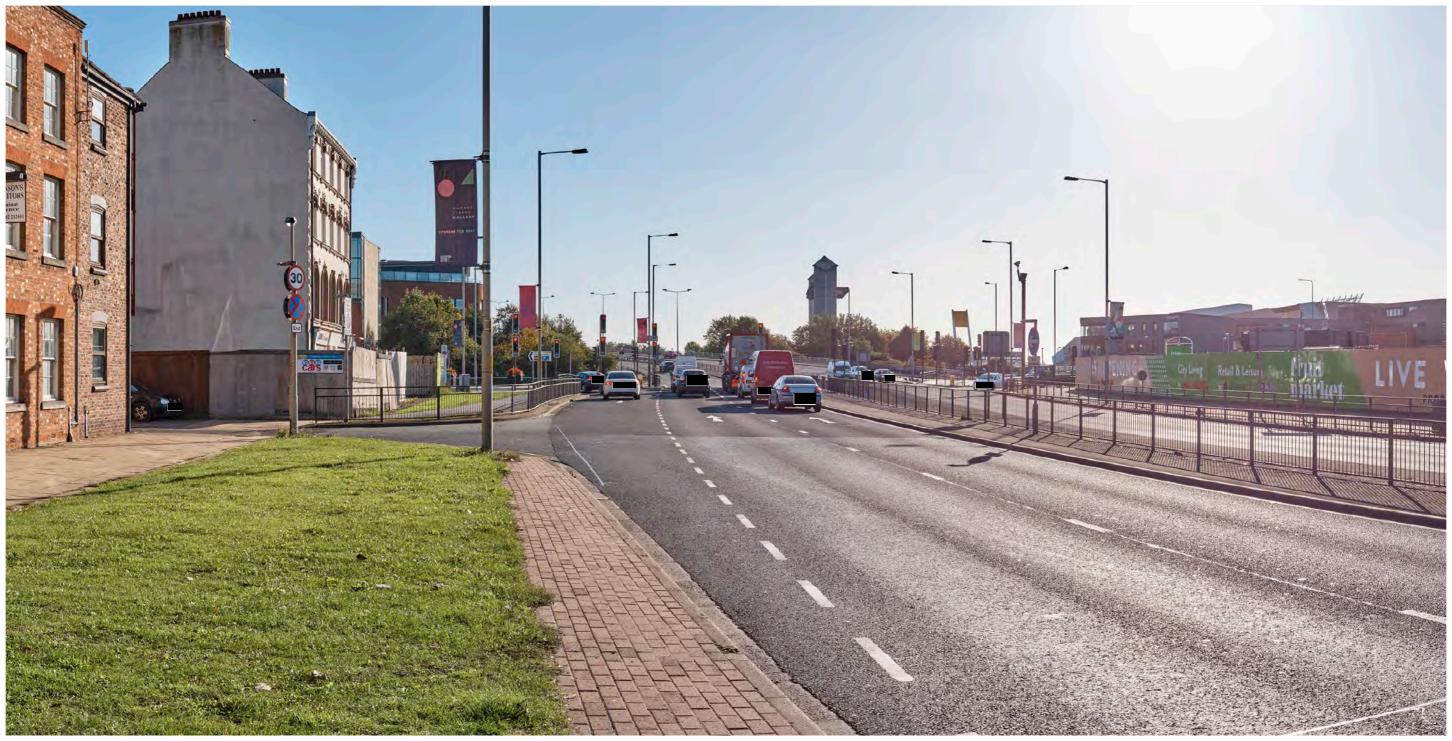

| Мо             | ott MacDonald<br>Swec                                         |                             | highways<br>england |                  |        |  |  |  |
|----------------|---------------------------------------------------------------|-----------------------------|---------------------|------------------|--------|--|--|--|
| Drawing Status | Shared                                                        |                             | •                   | Suitability S4   |        |  |  |  |
| Project Title  | A63 CASTLE STREE                                              | ET IMPROVEMENT              | S, HULL             |                  |        |  |  |  |
| Drawing Title  | Figure 9.6 Represen<br>Viewpoint One:<br>Existing View Winter | •                           |                     |                  |        |  |  |  |
| Scale N/A      | Design SH                                                     | Drawn JR                    | Checked CE          | Approved AW      |        |  |  |  |
| Original Size  | Date 02/07/18                                                 | Date 06/07/18               | Date 15/07/18       | Date 19/07/      | 18     |  |  |  |
| Drawing Numbe  | r HE PIN I Originator I V                                     | olume I Location I Type I I | Role I Number       | Project Ref. No. | 514508 |  |  |  |
|                | 514508 - MMSJV - E                                            | ELS - SO -DR -              | L - 000019-2        | Revision         | P03    |  |  |  |