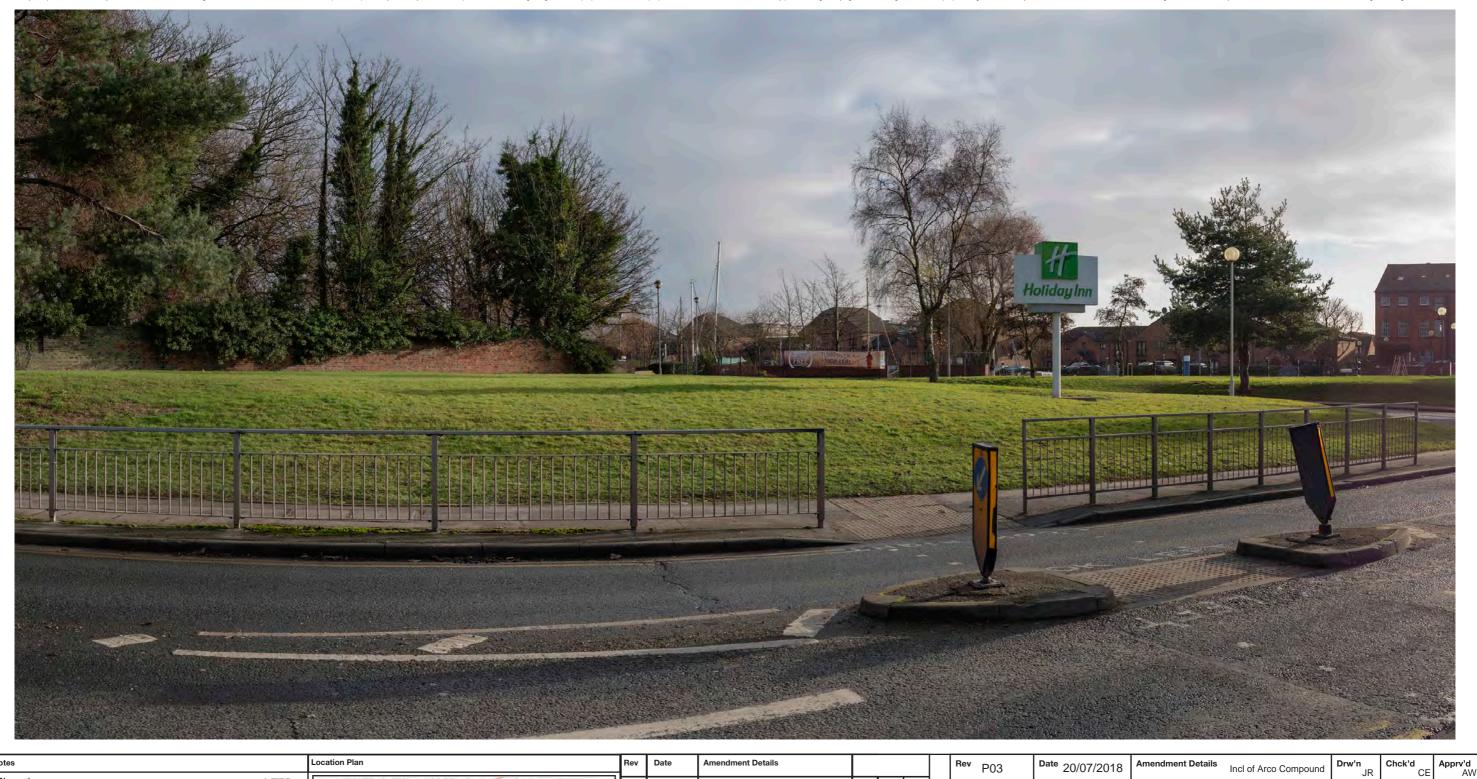

| Мо             | ott MacDonald<br>Swec                                         |                             | highways<br>england |                  |        |  |  |  |
|----------------|---------------------------------------------------------------|-----------------------------|---------------------|------------------|--------|--|--|--|
| Drawing Status | Shared                                                        |                             | •                   | Suitability S4   |        |  |  |  |
| Project Title  | A63 CASTLE STREE                                              | ET IMPROVEMENT              | S, HULL             |                  |        |  |  |  |
| Drawing Title  | Figure 9.6 Represen<br>Viewpoint One:<br>Existing View Winter | •                           |                     |                  |        |  |  |  |
| Scale N/A      | Design SH                                                     | Drawn JR                    | Checked CE          | Approved AW      |        |  |  |  |
| Original Size  | Date 02/07/18                                                 | Date 06/07/18               | Date 15/07/18       | Date 19/07/      | 18     |  |  |  |
| Drawing Numbe  | r HE PIN I Originator I V                                     | olume I Location I Type I I | Role I Number       | Project Ref. No. | 514508 |  |  |  |
|                | 514508 - MMSJV - E                                            | ELS - SO -DR -              | L - 000019-2        | Revision         | P03    |  |  |  |