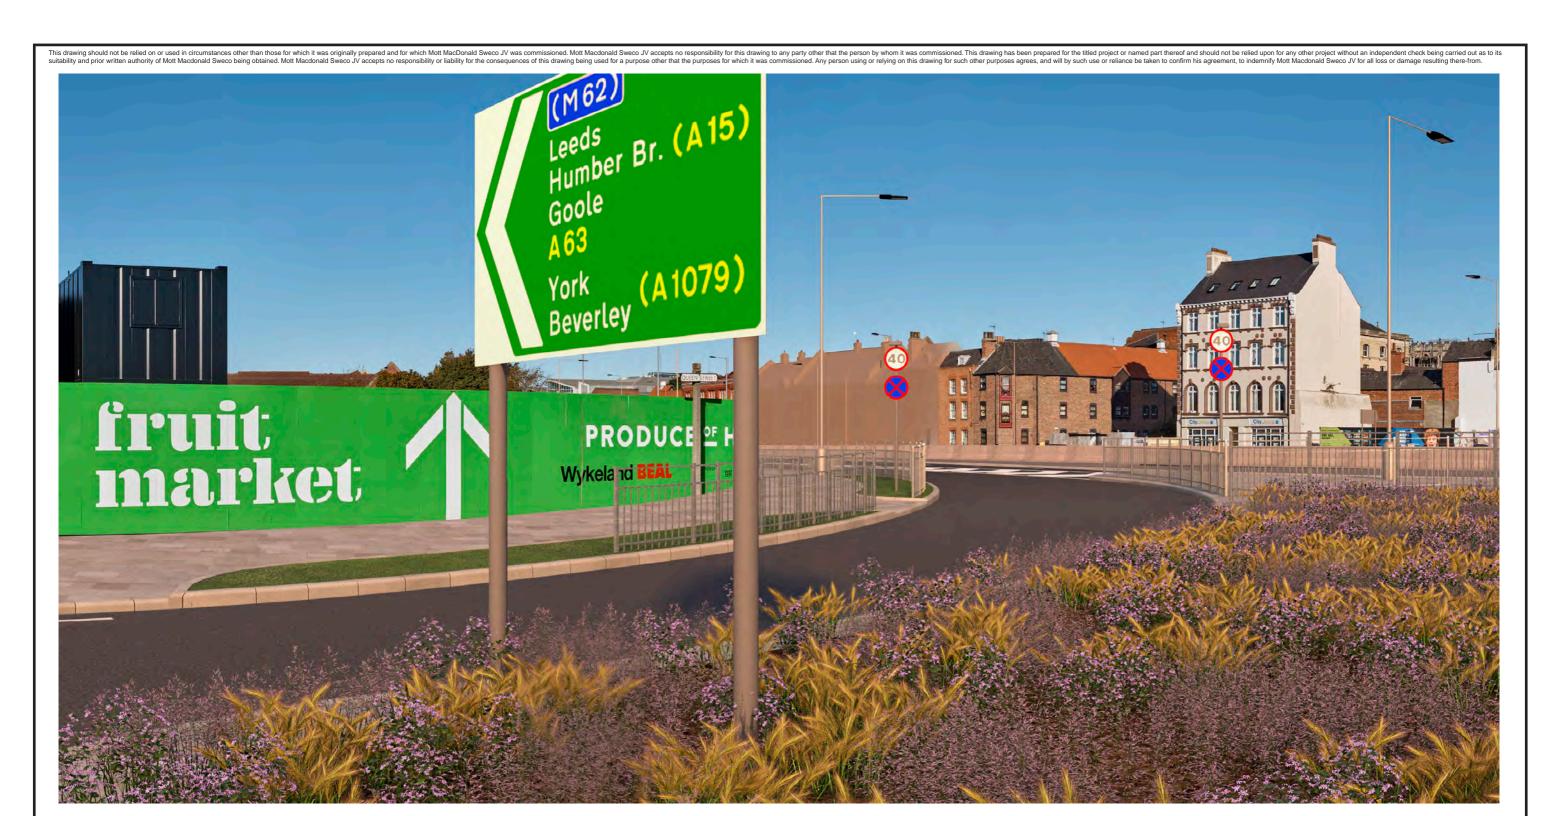

| Мо             | ott MacDonald<br>Swec                                         |                             | highways<br>england |                  |        |  |  |  |
|----------------|---------------------------------------------------------------|-----------------------------|---------------------|------------------|--------|--|--|--|
| Drawing Status | Shared                                                        |                             | •                   | Suitability S4   |        |  |  |  |
| Project Title  | A63 CASTLE STREE                                              | ET IMPROVEMENT              | S, HULL             |                  |        |  |  |  |
| Drawing Title  | Figure 9.6 Represen<br>Viewpoint One:<br>Existing View Winter | •                           |                     |                  |        |  |  |  |
| Scale N/A      | Design SH                                                     | Drawn JR                    | Checked CE          | Approved AW      |        |  |  |  |
| Original Size  | Date 02/07/18                                                 | Date 06/07/18               | Date 15/07/18       | Date 19/07/      | 18     |  |  |  |
| Drawing Numbe  | r HE PIN I Originator I V                                     | olume I Location I Type I I | Role I Number       | Project Ref. No. | 514508 |  |  |  |
|                | 514508 - MMSJV - E                                            | ELS - SO -DR -              | L - 000019-2        | Revision         | P03    |  |  |  |