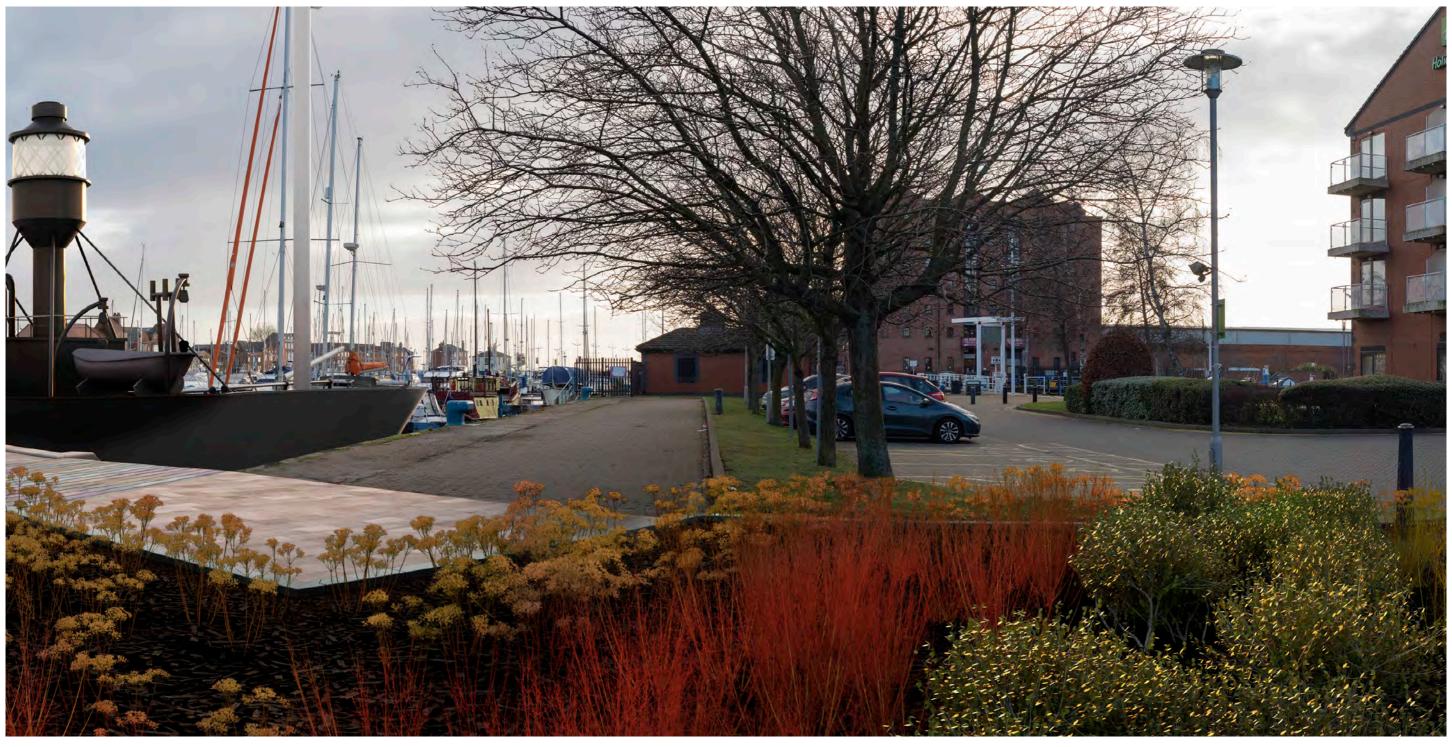

| ev | P03  | Date 20/07/2018 | Ame |
|----|------|-----------------|-----|
|    | Mott | MacDonald       |     |

Incl of Arco Compound Drw'n JR Chck'd CE Apprv'd AW

highways england

| Drawing Status                                     | Drawing Status Shared |                                           |          |                   |           |          | Suitability | S4       |        |
|----------------------------------------------------|-----------------------|-------------------------------------------|----------|-------------------|-----------|----------|-------------|----------|--------|
| Project Title A63 CASTLE STREET IMPROVEMENTS, HULL |                       |                                           |          | LL                |           |          |             |          |        |
| Drawing Title                                      | Viewpo                | 9.6 Represer<br>oint One:<br>g View Winte |          | •                 |           |          |             |          |        |
| Scale N/A                                          | Desi                  | gn SH                                     | Drawn    | JR                | Checke    | d CE     | Approved    | AW       |        |
| Original Size                                      | Date                  | 02/07/18                                  | Date     | 06/07/18          | Date      | 15/07/18 | Date        | 19/07/18 | }      |
| Drawing Numbe                                      | r HE PIN              | I Originator I                            | Volume I | Location I Type I | Role I Nu | mber     | Project Re  | f. No.   | 514508 |
|                                                    | 51450                 | 8 - MMSJV -                               | ELS -    | SO - DR -         | L - 0     | 00019-1  | Revision    |          | P03    |

| Мо             | ott MacDonald<br>Swec                                         |                             | highways<br>england |                  |        |  |  |  |
|----------------|---------------------------------------------------------------|-----------------------------|---------------------|------------------|--------|--|--|--|
| Drawing Status | Shared                                                        |                             | •                   | Suitability S4   |        |  |  |  |
| Project Title  | A63 CASTLE STREE                                              | ET IMPROVEMENT              | S, HULL             |                  |        |  |  |  |
| Drawing Title  | Figure 9.6 Represen<br>Viewpoint One:<br>Existing View Winter | •                           |                     |                  |        |  |  |  |
| Scale N/A      | Design SH                                                     | Drawn JR                    | Checked CE          | Approved AW      |        |  |  |  |
| Original Size  | Date 02/07/18                                                 | Date 06/07/18               | Date 15/07/18       | Date 19/07/      | 18     |  |  |  |
| Drawing Numbe  | r HE PIN I Originator I V                                     | olume I Location I Type I I | Role I Number       | Project Ref. No. | 514508 |  |  |  |
|                | 514508 - MMSJV - E                                            | ELS - SO -DR -              | L - 000019-2        | Revision         | P03    |  |  |  |