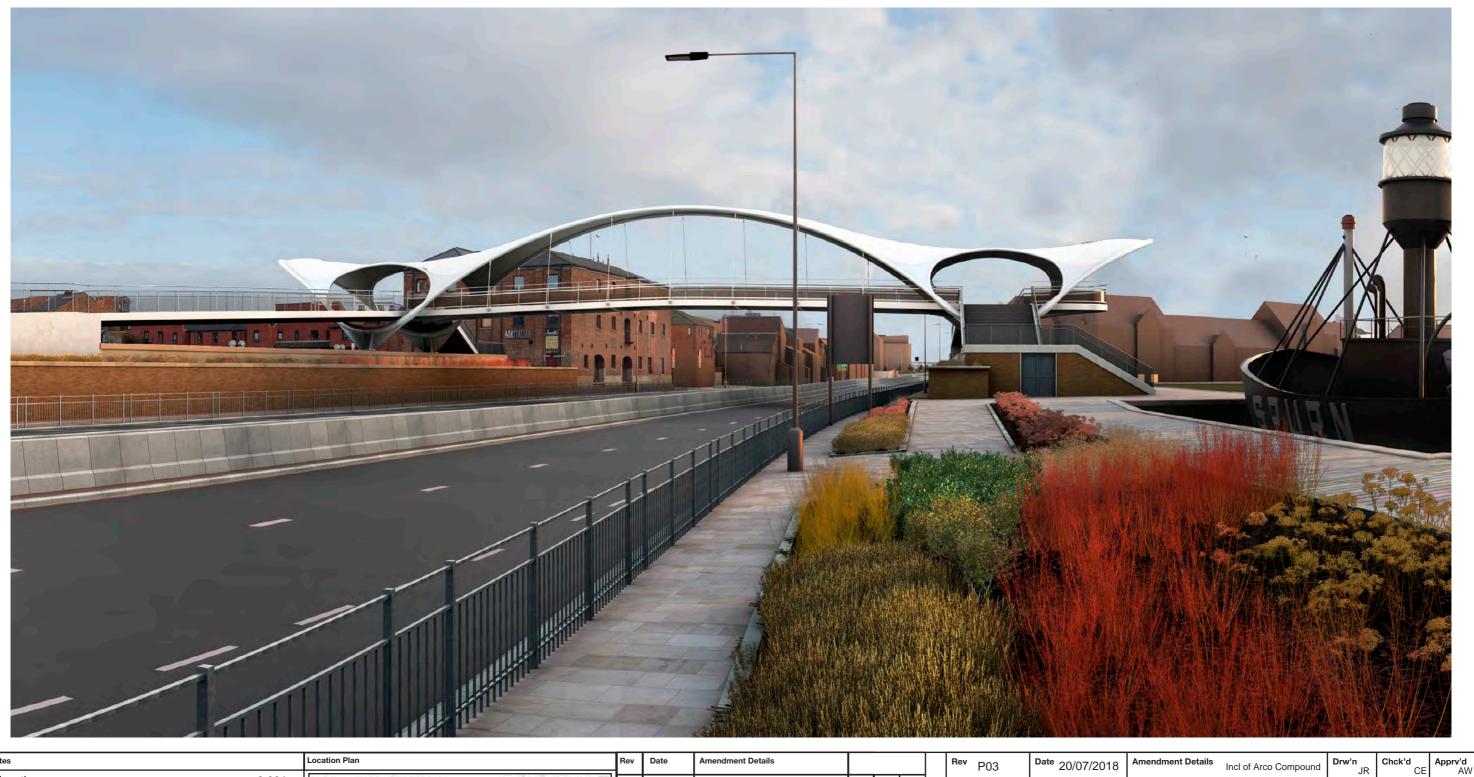

| Мо             | ott MacDonald<br>Swec                                         |                             | highways<br>england |                  |        |  |  |  |
|----------------|---------------------------------------------------------------|-----------------------------|---------------------|------------------|--------|--|--|--|
| Drawing Status | Shared                                                        |                             | •                   | Suitability S4   |        |  |  |  |
| Project Title  | A63 CASTLE STREE                                              | ET IMPROVEMENT              | S, HULL             |                  |        |  |  |  |
| Drawing Title  | Figure 9.6 Represen<br>Viewpoint One:<br>Existing View Winter | •                           |                     |                  |        |  |  |  |
| Scale N/A      | Design SH                                                     | Drawn JR                    | Checked CE          | Approved AW      |        |  |  |  |
| Original Size  | Date 02/07/18                                                 | Date 06/07/18               | Date 15/07/18       | Date 19/07/      | 18     |  |  |  |
| Drawing Numbe  | r HE PIN I Originator I V                                     | olume I Location I Type I I | Role I Number       | Project Ref. No. | 514508 |  |  |  |
|                | 514508 - MMSJV - E                                            | ELS - SO -DR -              | L - 000019-2        | Revision         | P03    |  |  |  |