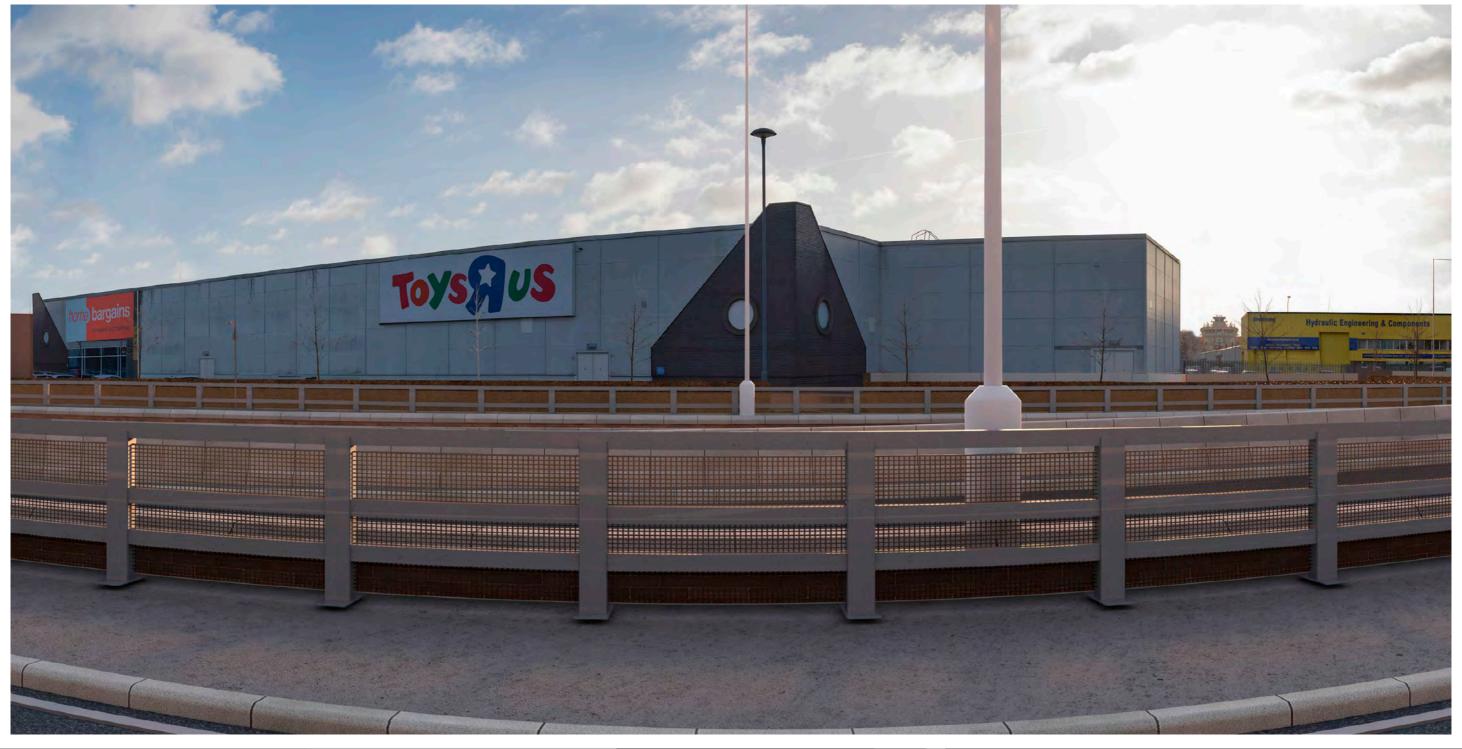

| Мо             | ott MacDonald<br>Swec                                         |                             | highways<br>england |                  |        |  |  |  |
|----------------|---------------------------------------------------------------|-----------------------------|---------------------|------------------|--------|--|--|--|
| Drawing Status | Shared                                                        |                             | •                   | Suitability S4   |        |  |  |  |
| Project Title  | A63 CASTLE STREE                                              | ET IMPROVEMENT              | S, HULL             |                  |        |  |  |  |
| Drawing Title  | Figure 9.6 Represen<br>Viewpoint One:<br>Existing View Winter | •                           |                     |                  |        |  |  |  |
| Scale N/A      | Design SH                                                     | Drawn JR                    | Checked CE          | Approved AW      |        |  |  |  |
| Original Size  | Date 02/07/18                                                 | Date 06/07/18               | Date 15/07/18       | Date 19/07/      | 18     |  |  |  |
| Drawing Numbe  | r HE PIN I Originator I V                                     | olume I Location I Type I I | Role I Number       | Project Ref. No. | 514508 |  |  |  |
|                | 514508 - MMSJV - E                                            | ELS - SO -DR -              | L - 000019-2        | Revision         | P03    |  |  |  |