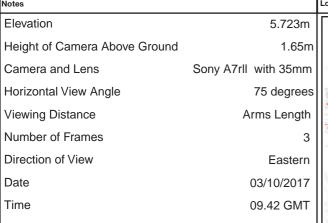

| Rev P03                                           | Date 20/07/2018                                             | Amendment Details         | Incl of Arco Compound | <b>Drw'n</b><br>JR | Chck'd<br>CE | Apprv'd<br>AW |  |
|---------------------------------------------------|-------------------------------------------------------------|---------------------------|-----------------------|--------------------|--------------|---------------|--|
| Mot                                               | t MacDonald<br>Swecd                                        |                           | Client                | nighway<br>ngland  | ys           |               |  |
| Drawing Status S                                  | hared                                                       |                           |                       | Suitability (      | S4           |               |  |
| roject Title A63 CASTLE STREET IMPROVEMENTS, HULL |                                                             |                           |                       |                    |              |               |  |
| V                                                 | igure 9.6 Represent<br>iewpoint Two:<br>xisting View Winter | •                         |                       |                    |              |               |  |
| Scale N/A                                         | Design SH                                                   | <sup>Drawn</sup> JR       | Checked CE            | Approved           | AW           |               |  |
| Original Size                                     | Date 02/07/18                                               | Date 06/07/18             | Date 15/07/18         | Date               | 19/07/18     |               |  |
| Drawing Number                                    | HE PIN I Originator I Vo                                    | olume I Location I Type I | Role I Number         | Project Ref.       | No. 5        | 14508         |  |
|                                                   | 514508 - MMSJV - E                                          | LS - SO -DR -             | L - 000019-20         | Revision           | Р            | 03            |  |