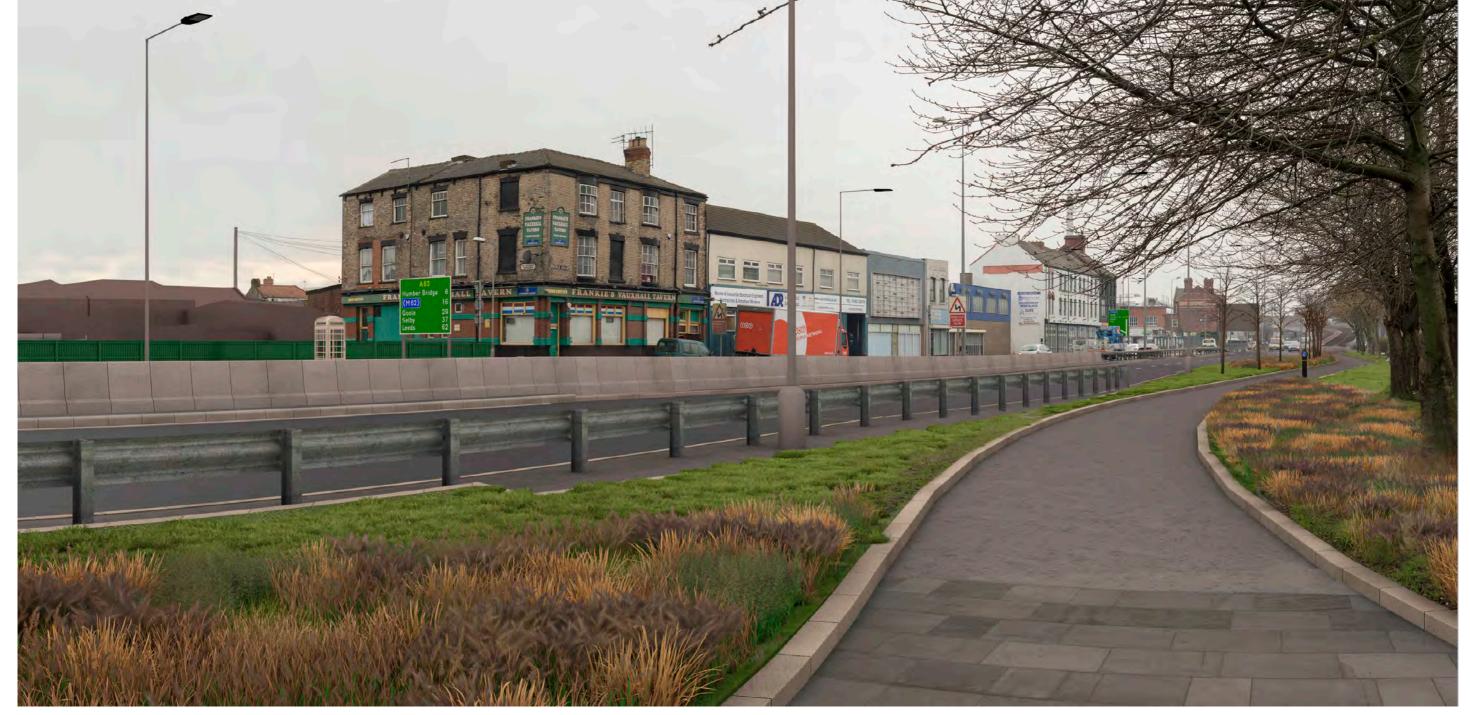

Date 20/07/2018

Rev P03

Suitability S4

highways england

|   | - 1                                                               | 1                                                                                                     |                     |                     |                     | I -          |     |  |  |
|---|-------------------------------------------------------------------|-------------------------------------------------------------------------------------------------------|---------------------|---------------------|---------------------|--------------|-----|--|--|
|   | 4                                                                 | Project Title                                                                                         | A63 CASTLE STREE    | T IMPROVEMENT       | S, HULL             |              |     |  |  |
|   | Drawing Title Figure 9.6 Representative Viewpoints Viewpoint One: |                                                                                                       |                     |                     |                     |              |     |  |  |
|   | _                                                                 |                                                                                                       | Proposed View Prefe | rred Option A: Wint | er of Year One (she | eet 1 of 3)  |     |  |  |
|   | 4                                                                 | Scale N/A                                                                                             | Design SH           | Drawn JR            | Checked CE          | Approved AW  |     |  |  |
| _ | 4                                                                 | Original Size                                                                                         | Date 02/07/18       | Date 06/07/18       | Date 15/07/18       | Date 19/07/1 | 8   |  |  |
|   | 4                                                                 | Drawing Number HE PIN I Originator I Volume I Location I Type I Role I Number Project Ref. No. 514508 |                     |                     |                     |              |     |  |  |
|   |                                                                   |                                                                                                       | 514508 - MMSJV - E  | ELS - SO - DR -     | L - 000019-7        | Revision     | P03 |  |  |