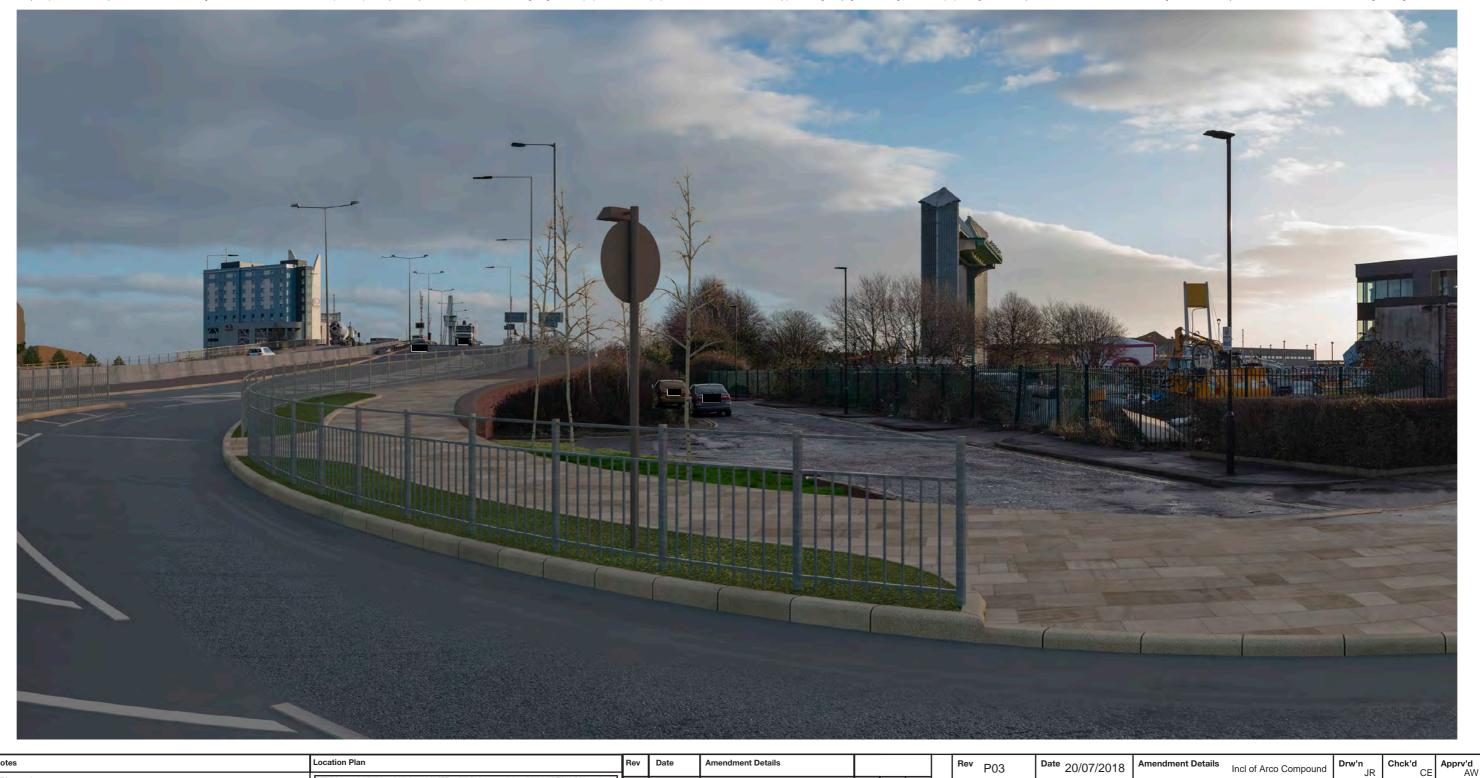

Date 20/07/2018

Rev P03

Suitability S4

highways england

|   | - 1                                                               | 1                                                                                                     |                     |                     |                     | I -          |     |  |  |
|---|-------------------------------------------------------------------|-------------------------------------------------------------------------------------------------------|---------------------|---------------------|---------------------|--------------|-----|--|--|
|   | 4                                                                 | Project Title                                                                                         | A63 CASTLE STREE    | T IMPROVEMENT       | S, HULL             |              |     |  |  |
|   | Drawing Title Figure 9.6 Representative Viewpoints Viewpoint One: |                                                                                                       |                     |                     |                     |              |     |  |  |
|   | _                                                                 |                                                                                                       | Proposed View Prefe | rred Option A: Wint | er of Year One (she | eet 1 of 3)  |     |  |  |
|   | 4                                                                 | Scale N/A                                                                                             | Design SH           | Drawn JR            | Checked CE          | Approved AW  |     |  |  |
| _ | 4                                                                 | Original Size                                                                                         | Date 02/07/18       | Date 06/07/18       | Date 15/07/18       | Date 19/07/1 | 8   |  |  |
|   | 4                                                                 | Drawing Number HE PIN I Originator I Volume I Location I Type I Role I Number Project Ref. No. 514508 |                     |                     |                     |              |     |  |  |
|   |                                                                   |                                                                                                       | 514508 - MMSJV - E  | ELS - SO - DR -     | L - 000019-7        | Revision     | P03 |  |  |