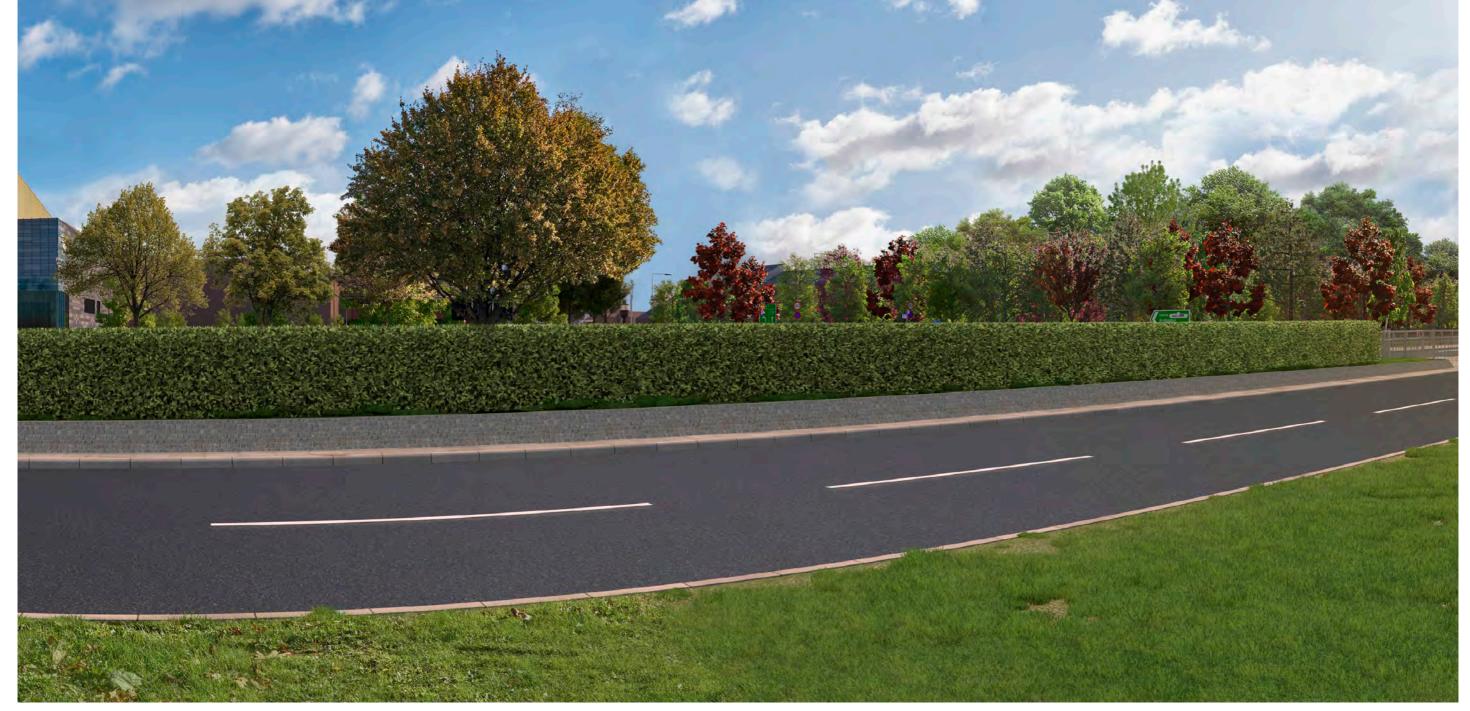

Date 20/07/2018

|          | Vie                                                                                                   | Viewpoint One:    |                |               |               |     |  |  |  |
|----------|-------------------------------------------------------------------------------------------------------|-------------------|----------------|---------------|---------------|-----|--|--|--|
| ┨        | Proposed View Alternative Option B: Summer of Year Fifteen (sheet 1 of 3)                             |                   |                |               |               |     |  |  |  |
| $\dashv$ | Scale N/A                                                                                             | Design SH         | Drawn JR       | Checked CE    | Approved AW   |     |  |  |  |
| $\dashv$ | Original Size                                                                                         | Date 02/07/18     | Date 06/07/18  | Date 15/07/18 | Date 19/07/18 | 3   |  |  |  |
| 4        | Drawing Number HE PIN I Originator I Volume I Location I Type I Role I Number Project Ref. No. 514508 |                   |                |               |               |     |  |  |  |
|          | 5                                                                                                     | 14508 - MMSJV - E | ELS - SO -DR - | L - 000019-16 | Revision      | P03 |  |  |  |