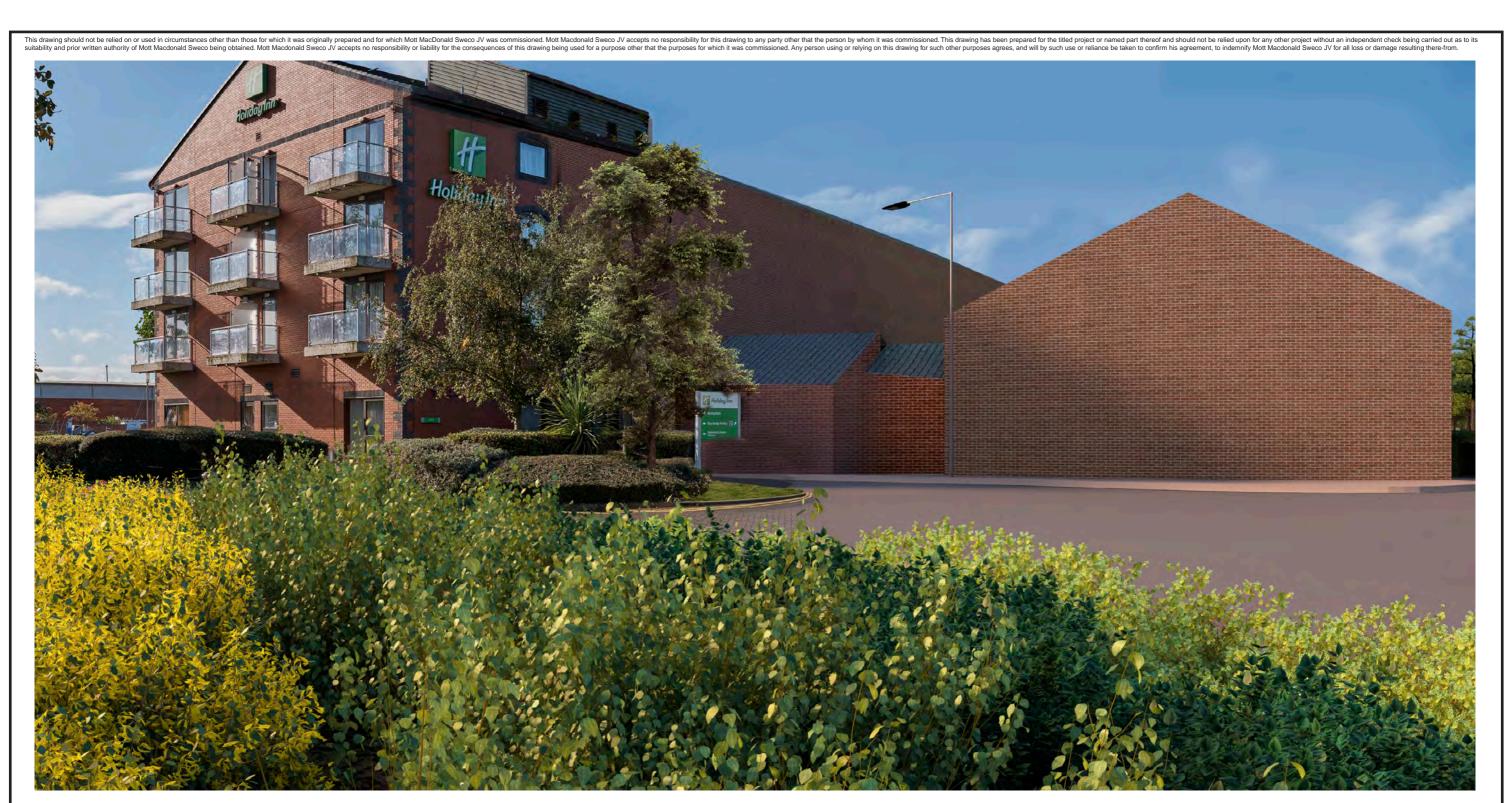

| ev | P03  | Date 20/07/2018 | Ame |
|----|------|-----------------|-----|
|    | Mott | MacDonald       |     |

Incl of Arco Compound Drw'n JR Chck'd CE Apprv'd AW

highways england

| Drawing Status                                     | Drawing Status Shared |                                           |          |                   |           |          | Suitability | S4       |        |
|----------------------------------------------------|-----------------------|-------------------------------------------|----------|-------------------|-----------|----------|-------------|----------|--------|
| Project Title A63 CASTLE STREET IMPROVEMENTS, HULL |                       |                                           |          | LL                |           |          |             |          |        |
| Drawing Title                                      | Viewpo                | 9.6 Represer<br>oint One:<br>g View Winte |          | •                 |           |          |             |          |        |
| Scale N/A                                          | Desi                  | gn SH                                     | Drawn    | JR                | Checke    | d CE     | Approved    | AW       |        |
| Original Size                                      | Date                  | 02/07/18                                  | Date     | 06/07/18          | Date      | 15/07/18 | Date        | 19/07/18 | }      |
| Drawing Numbe                                      | r HE PIN              | I Originator I                            | Volume I | Location I Type I | Role I Nu | mber     | Project Re  | f. No.   | 514508 |
|                                                    | 51450                 | 8 - MMSJV -                               | ELS -    | SO - DR -         | L - 0     | 00019-1  | Revision    |          | P03    |