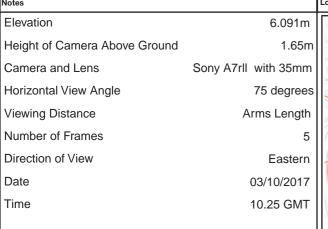

| ev | P03  | Date 20/07/2018 | Ame |
|----|------|-----------------|-----|
|    | Mott | MacDonald       |     |

Incl of Arco Compound Drw'n JR Chck'd CE Apprv'd AW

highways england

| Drawing Status                                     | Drawing Status Shared |                                           |          |                   |           |          | Suitability | S4       |        |
|----------------------------------------------------|-----------------------|-------------------------------------------|----------|-------------------|-----------|----------|-------------|----------|--------|
| Project Title A63 CASTLE STREET IMPROVEMENTS, HULL |                       |                                           |          | LL                |           |          |             |          |        |
| Drawing Title                                      | Viewpo                | 9.6 Represer<br>oint One:<br>g View Winte |          | •                 |           |          |             |          |        |
| Scale N/A                                          | Desi                  | gn SH                                     | Drawn    | JR                | Checke    | d CE     | Approved    | AW       |        |
| Original Size                                      | Date                  | 02/07/18                                  | Date     | 06/07/18          | Date      | 15/07/18 | Date        | 19/07/18 | }      |
| Drawing Numbe                                      | r HE PIN              | I Originator I                            | Volume I | Location I Type I | Role I Nu | mber     | Project Re  | f. No.   | 514508 |
|                                                    | 51450                 | 8 - MMSJV -                               | ELS -    | SO - DR -         | L - 0     | 00019-1  | Revision    |          | P03    |