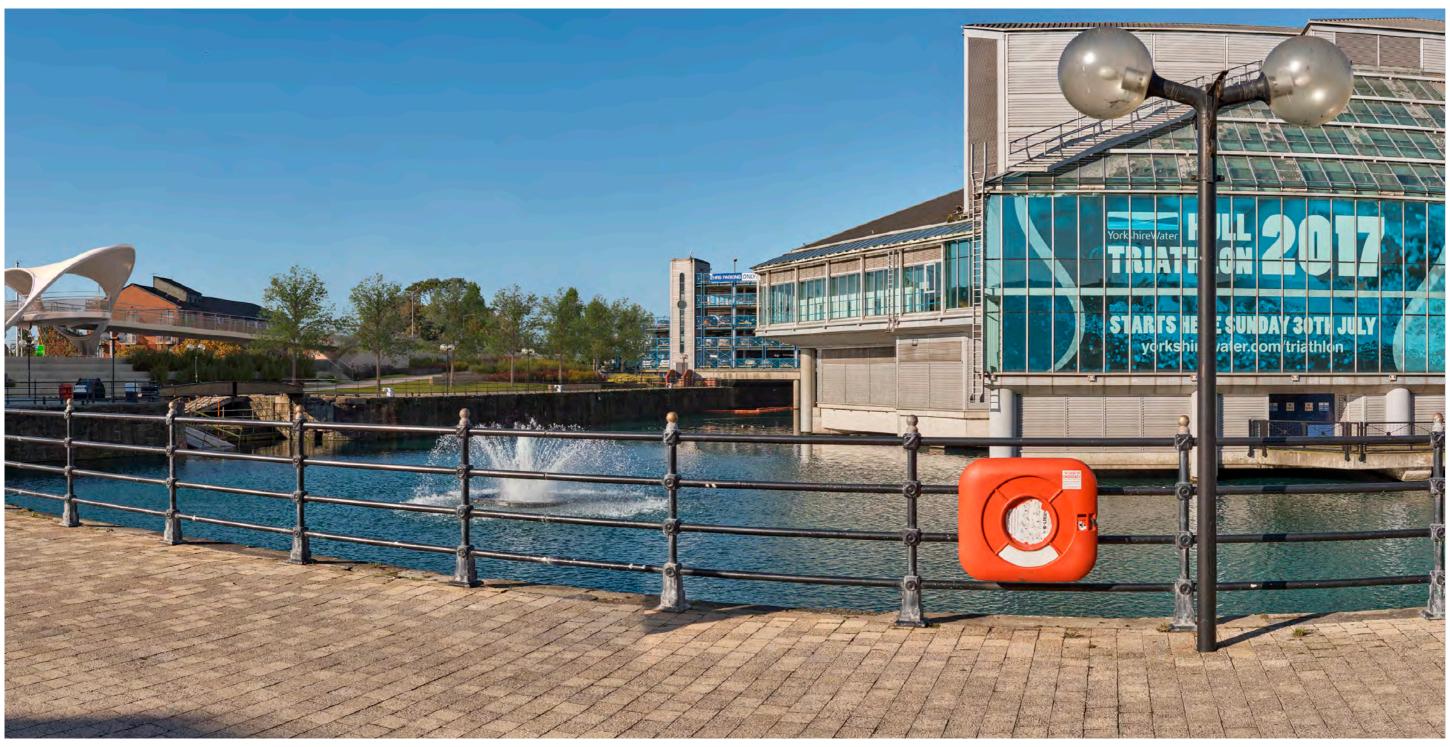

| Мо             | ott MacDonald<br>Swec                                         |                             | highways<br>england |                  |        |  |  |  |
|----------------|---------------------------------------------------------------|-----------------------------|---------------------|------------------|--------|--|--|--|
| Drawing Status | Shared                                                        |                             | •                   | Suitability S4   |        |  |  |  |
| Project Title  | A63 CASTLE STREE                                              | ET IMPROVEMENT              | S, HULL             |                  |        |  |  |  |
| Drawing Title  | Figure 9.6 Represen<br>Viewpoint One:<br>Existing View Winter | •                           |                     |                  |        |  |  |  |
| Scale N/A      | Design SH                                                     | Drawn JR                    | Checked CE          | Approved AW      |        |  |  |  |
| Original Size  | Date 02/07/18                                                 | Date 06/07/18               | Date 15/07/18       | Date 19/07/      | 18     |  |  |  |
| Drawing Numbe  | r HE PIN I Originator I V                                     | olume I Location I Type I I | Role I Number       | Project Ref. No. | 514508 |  |  |  |
|                | 514508 - MMSJV - E                                            | ELS - SO -DR -              | L - 000019-2        | Revision         | P03    |  |  |  |