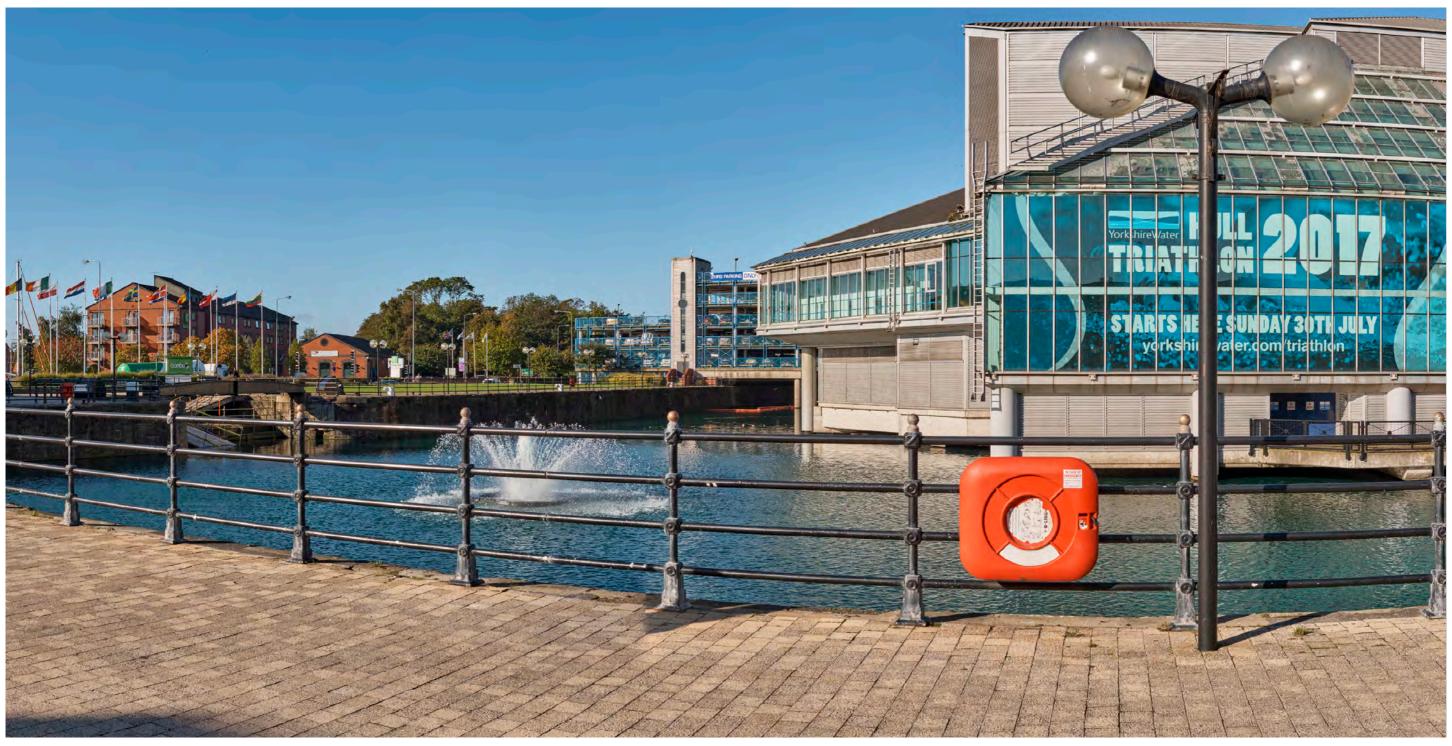

| Мо             | ott MacDonald<br>Swec                                         |                             | highways<br>england |                  |        |  |  |  |
|----------------|---------------------------------------------------------------|-----------------------------|---------------------|------------------|--------|--|--|--|
| Drawing Status | Shared                                                        |                             | •                   | Suitability S4   |        |  |  |  |
| Project Title  | A63 CASTLE STREE                                              | ET IMPROVEMENT              | S, HULL             |                  |        |  |  |  |
| Drawing Title  | Figure 9.6 Represen<br>Viewpoint One:<br>Existing View Winter | •                           |                     |                  |        |  |  |  |
| Scale N/A      | Design SH                                                     | Drawn JR                    | Checked CE          | Approved AW      |        |  |  |  |
| Original Size  | Date 02/07/18                                                 | Date 06/07/18               | Date 15/07/18       | Date 19/07/      | 18     |  |  |  |
| Drawing Numbe  | r HE PIN I Originator I V                                     | olume I Location I Type I I | Role I Number       | Project Ref. No. | 514508 |  |  |  |
|                | 514508 - MMSJV - E                                            | ELS - SO -DR -              | L - 000019-2        | Revision         | P03    |  |  |  |