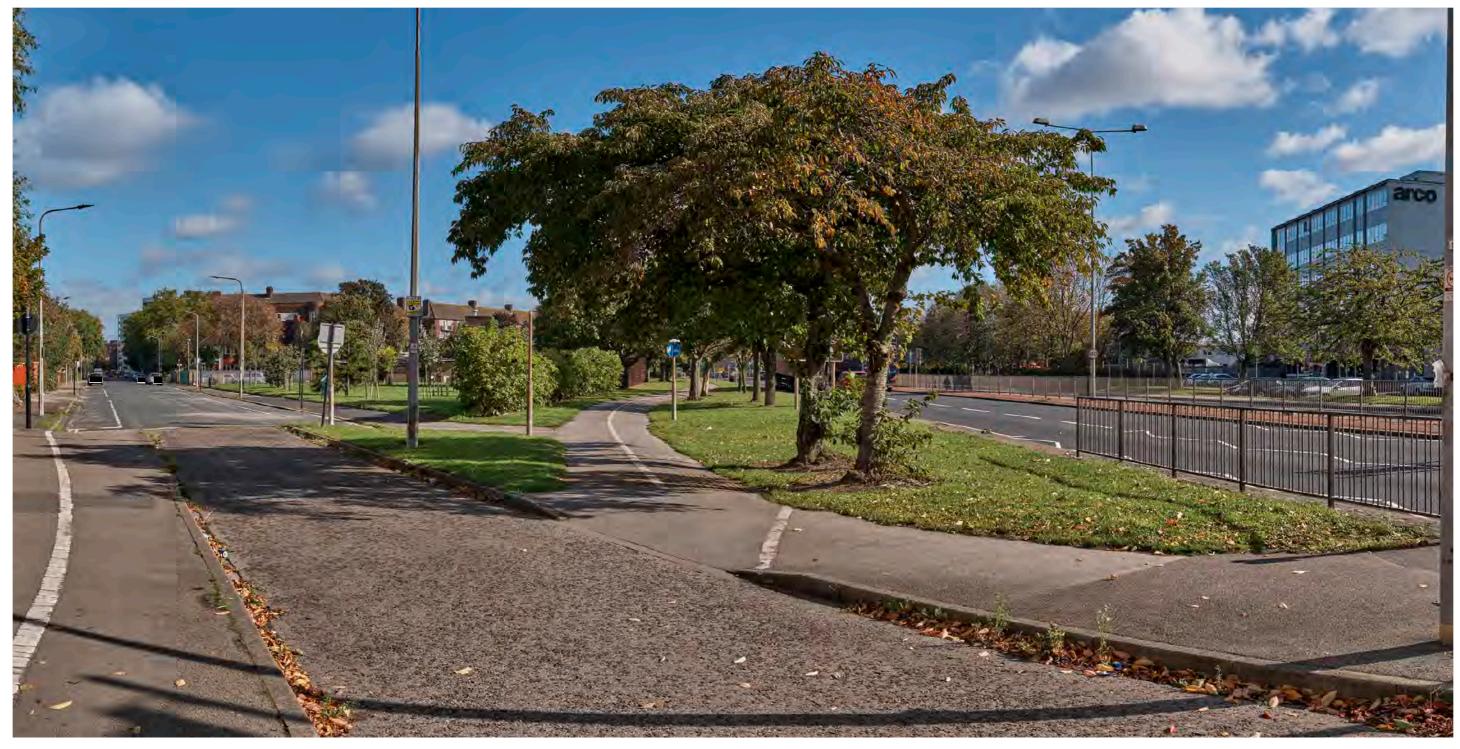

| Мо             | ott MacDonald<br>Swec                                         |                             | highways<br>england |                  |        |  |  |  |
|----------------|---------------------------------------------------------------|-----------------------------|---------------------|------------------|--------|--|--|--|
| Drawing Status | Shared                                                        |                             | •                   | Suitability S4   |        |  |  |  |
| Project Title  | A63 CASTLE STREE                                              | ET IMPROVEMENT              | S, HULL             |                  |        |  |  |  |
| Drawing Title  | Figure 9.6 Represen<br>Viewpoint One:<br>Existing View Winter | •                           |                     |                  |        |  |  |  |
| Scale N/A      | Design SH                                                     | Drawn JR                    | Checked CE          | Approved AW      |        |  |  |  |
| Original Size  | Date 02/07/18                                                 | Date 06/07/18               | Date 15/07/18       | Date 19/07/      | 18     |  |  |  |
| Drawing Numbe  | r HE PIN I Originator I V                                     | olume I Location I Type I I | Role I Number       | Project Ref. No. | 514508 |  |  |  |
|                | 514508 - MMSJV - E                                            | ELS - SO -DR -              | L - 000019-2        | Revision         | P03    |  |  |  |