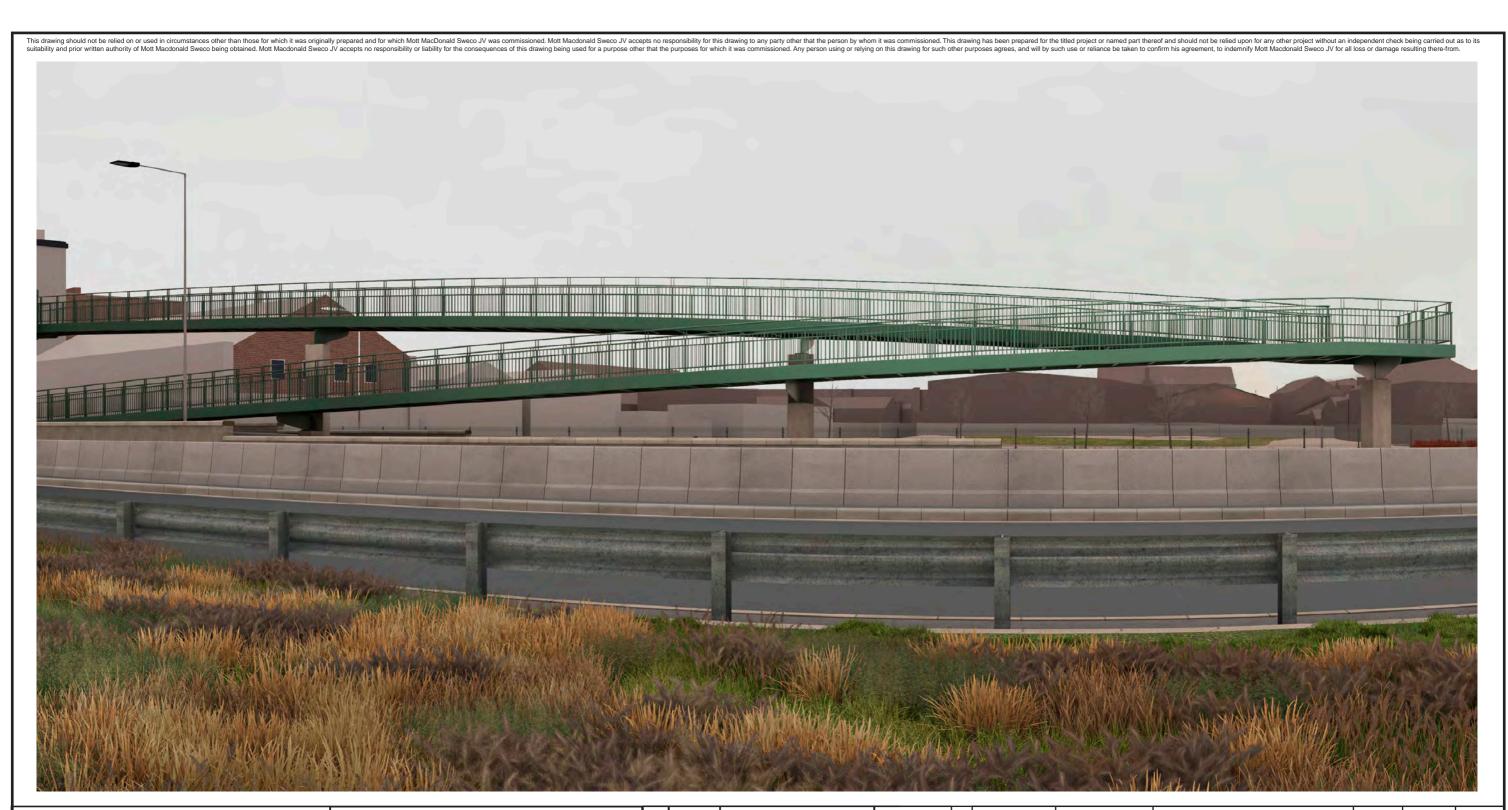

| Мо             | ott MacDonald<br>Swec                                         |                             | highways<br>england |                  |        |  |  |  |
|----------------|---------------------------------------------------------------|-----------------------------|---------------------|------------------|--------|--|--|--|
| Drawing Status | Shared                                                        |                             | •                   | Suitability S4   |        |  |  |  |
| Project Title  | A63 CASTLE STREE                                              | ET IMPROVEMENT              | S, HULL             |                  |        |  |  |  |
| Drawing Title  | Figure 9.6 Represen<br>Viewpoint One:<br>Existing View Winter | •                           |                     |                  |        |  |  |  |
| Scale N/A      | Design SH                                                     | Drawn JR                    | Checked CE          | Approved AW      |        |  |  |  |
| Original Size  | Date 02/07/18                                                 | Date 06/07/18               | Date 15/07/18       | Date 19/07/      | 18     |  |  |  |
| Drawing Numbe  | r HE PIN I Originator I V                                     | olume I Location I Type I I | Role I Number       | Project Ref. No. | 514508 |  |  |  |
|                | 514508 - MMSJV - E                                            | ELS - SO -DR -              | L - 000019-2        | Revision         | P03    |  |  |  |