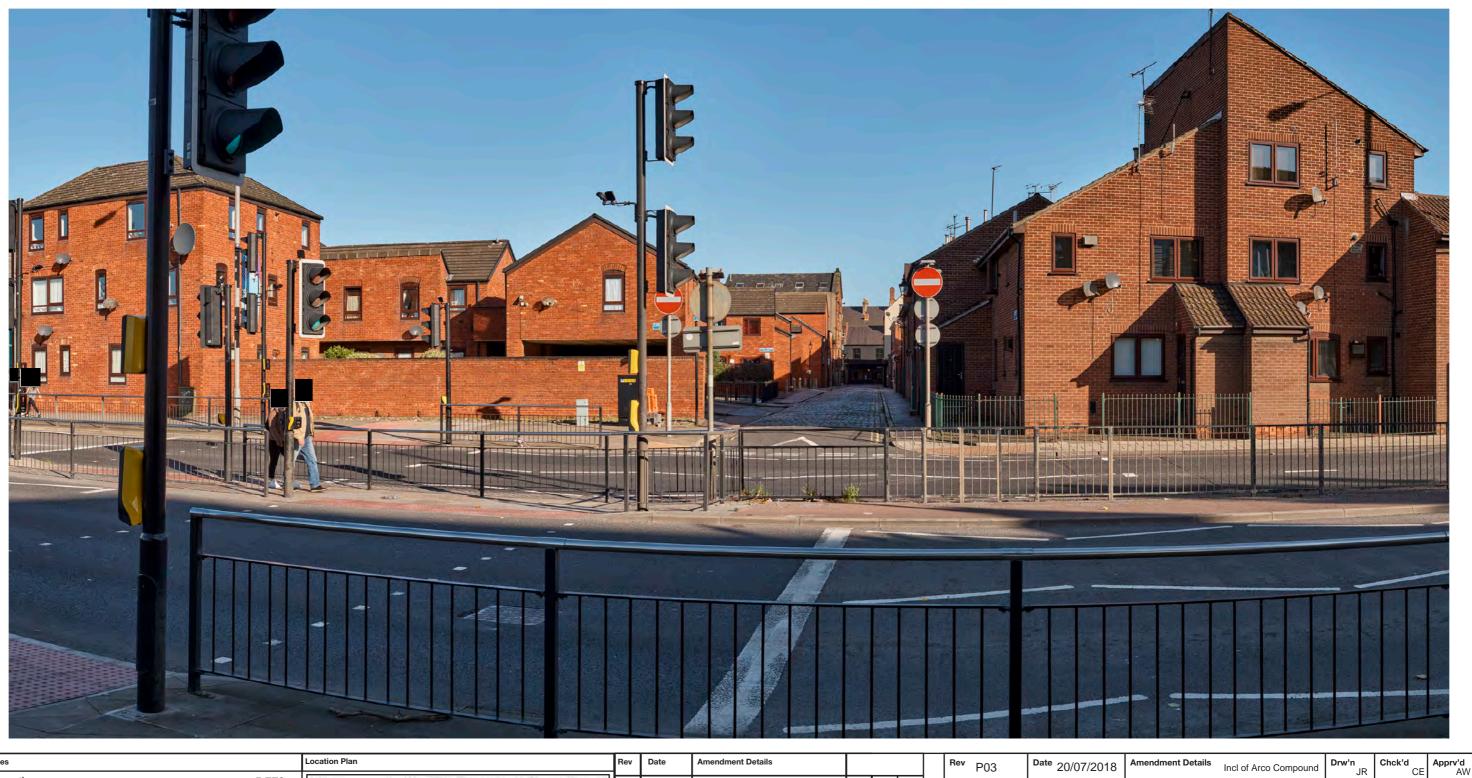

| ev | P03  | Date 20/07/2018 | Ame |
|----|------|-----------------|-----|
|    | Mott | MacDonald       |     |

Incl of Arco Compound Drw'n JR Chck'd CE Apprv'd AW

highways england

| Drawing Status                                     | Drawing Status Shared |                                           |          |                   |           |          | Suitability | S4       |        |
|----------------------------------------------------|-----------------------|-------------------------------------------|----------|-------------------|-----------|----------|-------------|----------|--------|
| Project Title A63 CASTLE STREET IMPROVEMENTS, HULL |                       |                                           |          | LL                |           |          |             |          |        |
| Drawing Title                                      | Viewpo                | 9.6 Represer<br>oint One:<br>g View Winte |          | •                 |           |          |             |          |        |
| Scale N/A                                          | Desi                  | gn SH                                     | Drawn    | JR                | Checke    | d CE     | Approved    | AW       |        |
| Original Size                                      | Date                  | 02/07/18                                  | Date     | 06/07/18          | Date      | 15/07/18 | Date        | 19/07/18 | }      |
| Drawing Numbe                                      | r HE PIN              | I Originator I                            | Volume I | Location I Type I | Role I Nu | mber     | Project Re  | f. No.   | 514508 |
|                                                    | 51450                 | 8 - MMSJV -                               | ELS -    | SO - DR -         | L - 0     | 00019-1  | Revision    |          | P03    |