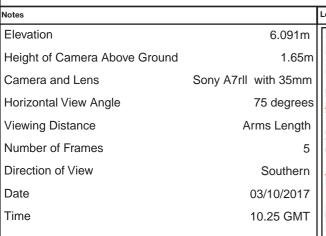

| Мо             | ott MacDonald<br>Swec                                         |                             | highways<br>england |                  |        |  |  |  |
|----------------|---------------------------------------------------------------|-----------------------------|---------------------|------------------|--------|--|--|--|
| Drawing Status | Shared                                                        |                             | •                   | Suitability S4   |        |  |  |  |
| Project Title  | A63 CASTLE STREE                                              | ET IMPROVEMENT              | S, HULL             |                  |        |  |  |  |
| Drawing Title  | Figure 9.6 Represen<br>Viewpoint One:<br>Existing View Winter | •                           |                     |                  |        |  |  |  |
| Scale N/A      | Design SH                                                     | Drawn JR                    | Checked CE          | Approved AW      |        |  |  |  |
| Original Size  | Date 02/07/18                                                 | Date 06/07/18               | Date 15/07/18       | Date 19/07/      | 18     |  |  |  |
| Drawing Numbe  | r HE PIN I Originator I V                                     | olume I Location I Type I I | Role I Number       | Project Ref. No. | 514508 |  |  |  |
|                | 514508 - MMSJV - E                                            | ELS - SO -DR -              | L - 000019-2        | Revision         | P03    |  |  |  |