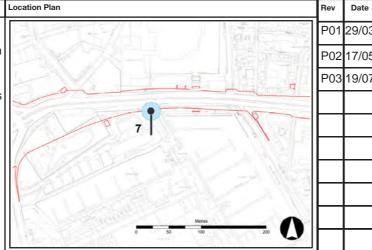

| Location Plan                             |          |
|-------------------------------------------|----------|
|                                           | W. 650-1 |
|                                           |          |
|                                           |          |
|                                           | 5        |
| 1                                         |          |
|                                           |          |
| N. I. |          |
| Methes                                    |          |
| 0 0 0                                     | _ 0      |