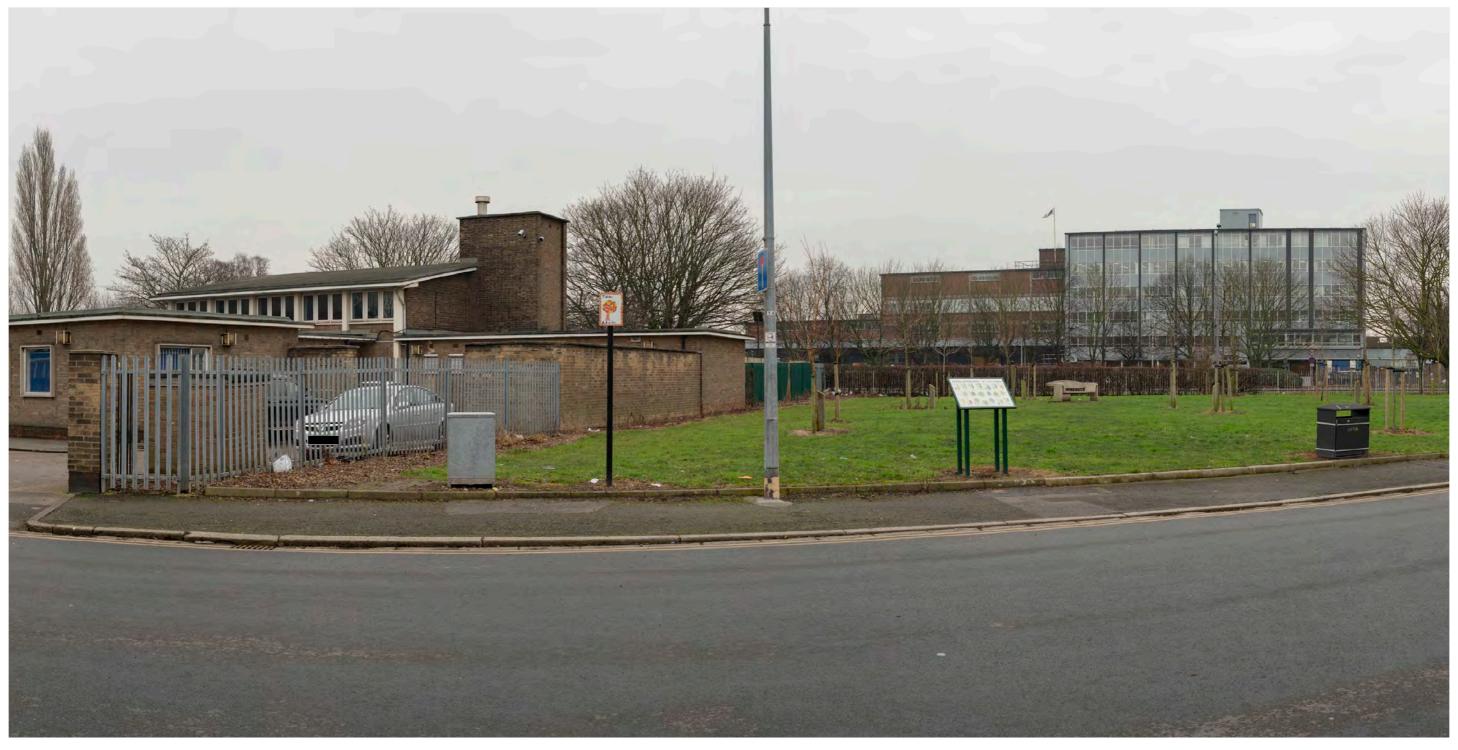

| Мо             | ott MacDonald<br>Swec                                         |                             | highways<br>england |                  |        |  |  |  |
|----------------|---------------------------------------------------------------|-----------------------------|---------------------|------------------|--------|--|--|--|
| Drawing Status | Shared                                                        |                             | •                   | Suitability S4   |        |  |  |  |
| Project Title  | A63 CASTLE STREE                                              | ET IMPROVEMENT              | S, HULL             |                  |        |  |  |  |
| Drawing Title  | Figure 9.6 Represen<br>Viewpoint One:<br>Existing View Winter | •                           |                     |                  |        |  |  |  |
| Scale N/A      | Design SH                                                     | Drawn JR                    | Checked CE          | Approved AW      |        |  |  |  |
| Original Size  | Date 02/07/18                                                 | Date 06/07/18               | Date 15/07/18       | Date 19/07/      | 18     |  |  |  |
| Drawing Numbe  | r HE PIN I Originator I V                                     | olume I Location I Type I I | Role I Number       | Project Ref. No. | 514508 |  |  |  |
|                | 514508 - MMSJV - E                                            | ELS - SO -DR -              | L - 000019-2        | Revision         | P03    |  |  |  |