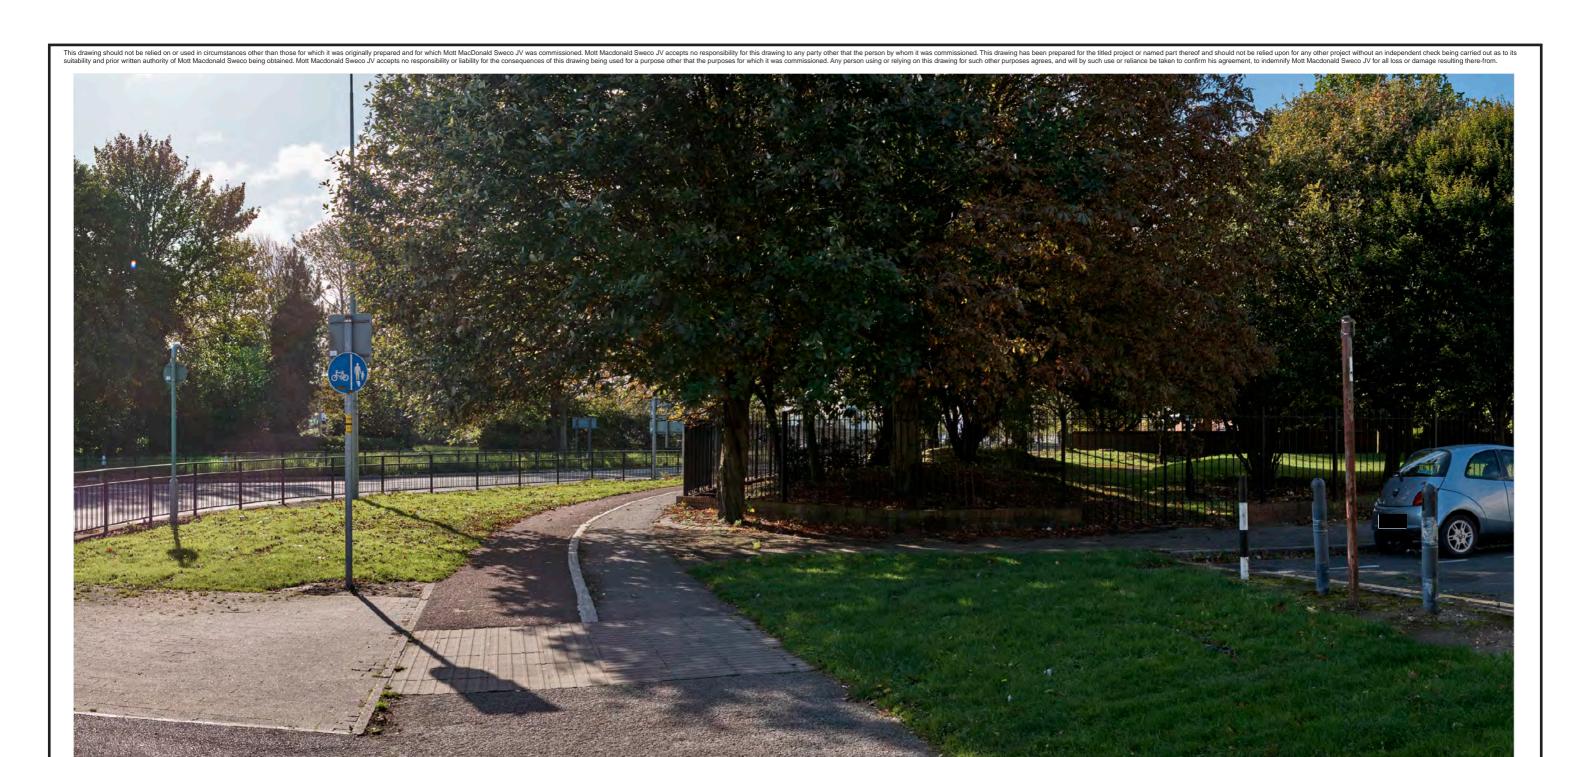

| Мо             | ott MacDonald<br>Swec                                         |                             | highways<br>england |                  |        |  |  |  |
|----------------|---------------------------------------------------------------|-----------------------------|---------------------|------------------|--------|--|--|--|
| Drawing Status | Shared                                                        |                             | •                   | Suitability S4   |        |  |  |  |
| Project Title  | A63 CASTLE STREE                                              | ET IMPROVEMENT              | S, HULL             |                  |        |  |  |  |
| Drawing Title  | Figure 9.6 Represen<br>Viewpoint One:<br>Existing View Winter | •                           |                     |                  |        |  |  |  |
| Scale N/A      | Design SH                                                     | Drawn JR                    | Checked CE          | Approved AW      |        |  |  |  |
| Original Size  | Date 02/07/18                                                 | Date 06/07/18               | Date 15/07/18       | Date 19/07/      | 18     |  |  |  |
| Drawing Numbe  | r HE PIN I Originator I V                                     | olume I Location I Type I I | Role I Number       | Project Ref. No. | 514508 |  |  |  |
|                | 514508 - MMSJV - E                                            | ELS - SO -DR -              | L - 000019-2        | Revision         | P03    |  |  |  |