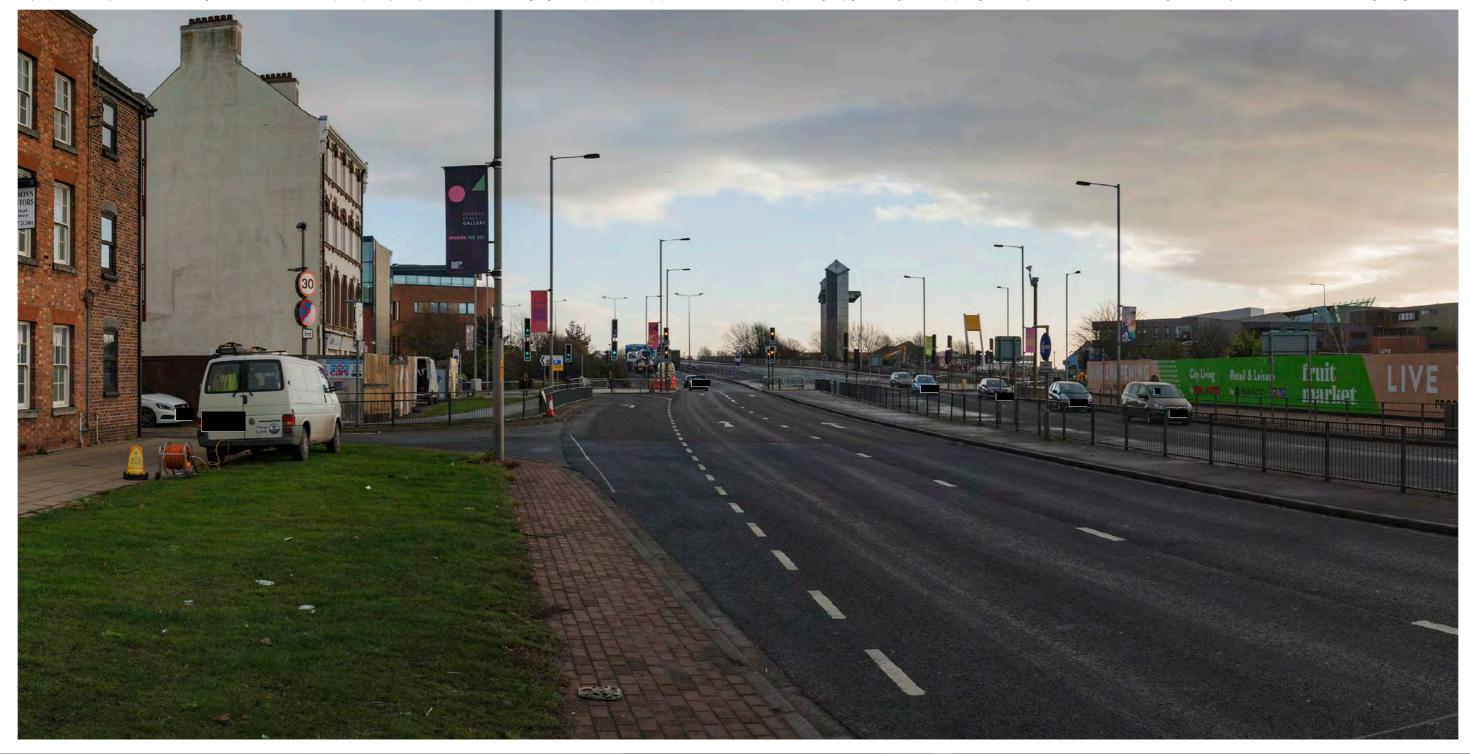

| Мо             | ott MacDonald<br>Swec                                         |                             | highways<br>england |                  |        |  |  |  |
|----------------|---------------------------------------------------------------|-----------------------------|---------------------|------------------|--------|--|--|--|
| Drawing Status | Shared                                                        |                             | •                   | Suitability S4   |        |  |  |  |
| Project Title  | A63 CASTLE STREE                                              | ET IMPROVEMENT              | S, HULL             |                  |        |  |  |  |
| Drawing Title  | Figure 9.6 Represen<br>Viewpoint One:<br>Existing View Winter | •                           |                     |                  |        |  |  |  |
| Scale N/A      | Design SH                                                     | Drawn JR                    | Checked CE          | Approved AW      |        |  |  |  |
| Original Size  | Date 02/07/18                                                 | Date 06/07/18               | Date 15/07/18       | Date 19/07/      | 18     |  |  |  |
| Drawing Numbe  | r HE PIN I Originator I V                                     | olume I Location I Type I I | Role I Number       | Project Ref. No. | 514508 |  |  |  |
|                | 514508 - MMSJV - E                                            | ELS - SO -DR -              | L - 000019-2        | Revision         | P03    |  |  |  |