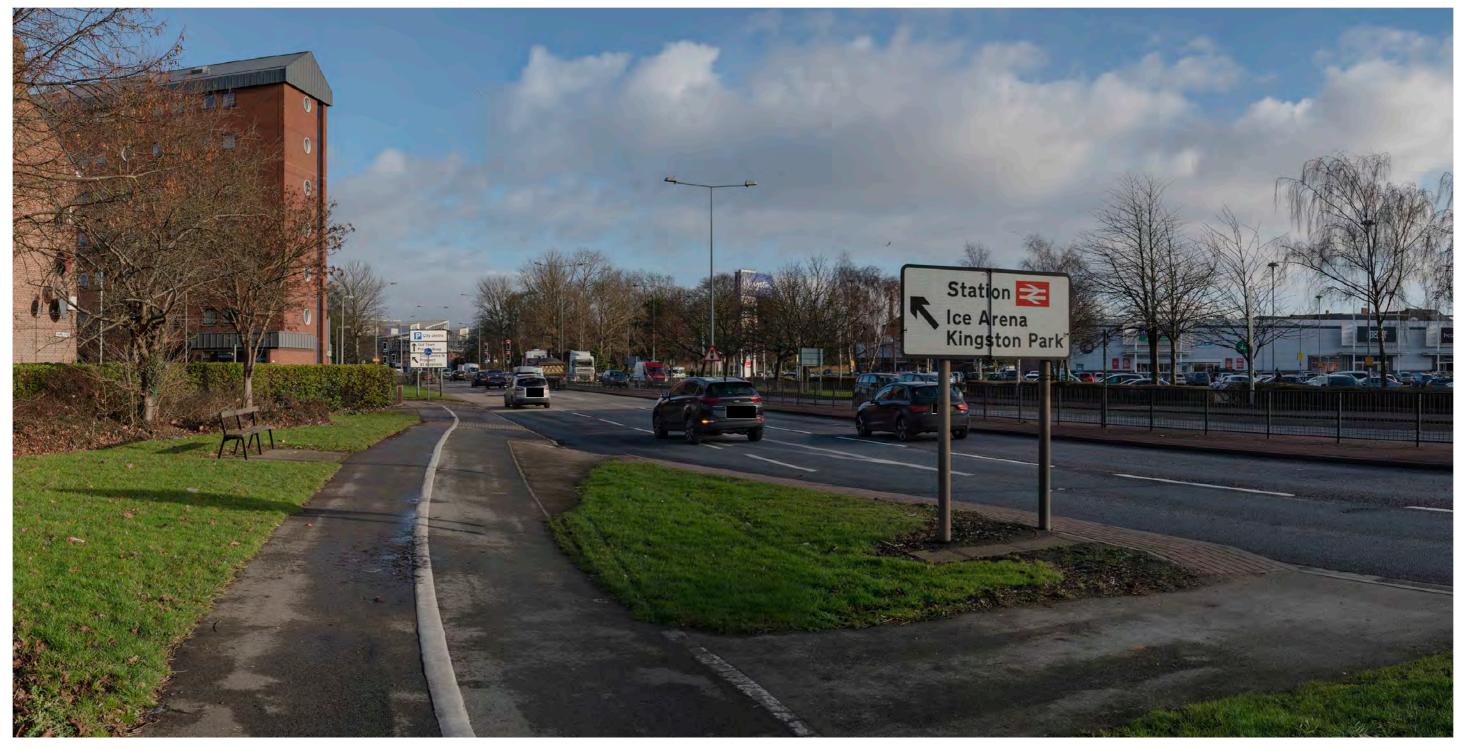

| Мо             | ott MacDonald<br>Swec                                         |                             | highways<br>england |                  |        |  |  |  |
|----------------|---------------------------------------------------------------|-----------------------------|---------------------|------------------|--------|--|--|--|
| Drawing Status | Shared                                                        |                             | •                   | Suitability S4   |        |  |  |  |
| Project Title  | A63 CASTLE STREE                                              | ET IMPROVEMENT              | S, HULL             |                  |        |  |  |  |
| Drawing Title  | Figure 9.6 Represen<br>Viewpoint One:<br>Existing View Winter | •                           |                     |                  |        |  |  |  |
| Scale N/A      | Design SH                                                     | Drawn JR                    | Checked CE          | Approved AW      |        |  |  |  |
| Original Size  | Date 02/07/18                                                 | Date 06/07/18               | Date 15/07/18       | Date 19/07/      | 18     |  |  |  |
| Drawing Numbe  | r HE PIN I Originator I V                                     | olume I Location I Type I I | Role I Number       | Project Ref. No. | 514508 |  |  |  |
|                | 514508 - MMSJV - E                                            | ELS - SO -DR -              | L - 000019-2        | Revision         | P03    |  |  |  |