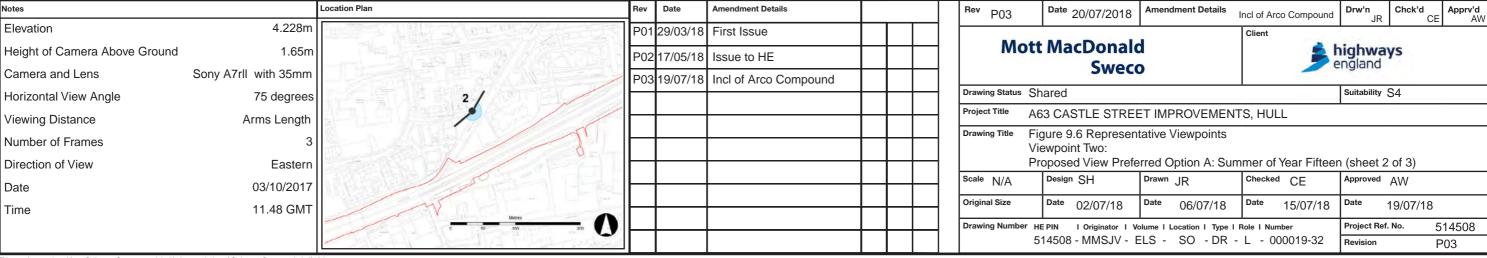

| Rev P03        | Date 20/07/2018                                                                                                                           | Amendment Details | Incl of Arco Compound | <b>Drw'n</b><br>JR      | Chck'd<br>CE | Apprv'd<br>AW |  |  |  |  |
|----------------|-------------------------------------------------------------------------------------------------------------------------------------------|-------------------|-----------------------|-------------------------|--------------|---------------|--|--|--|--|
| Мо             | ott MacDonal<br>Swec                                                                                                                      |                   | Client                | <b>highways</b> england |              |               |  |  |  |  |
| Drawing Status | Shared                                                                                                                                    |                   | Suitability (         | S4                      |              |               |  |  |  |  |
| Project Title  | Project Title A63 CASTLE STREET IMPROVEMENTS, HULL                                                                                        |                   |                       |                         |              |               |  |  |  |  |
| Drawing Title  | Drawing Title Figure 9.6 Representative Viewpoints Viewpoint Two: Proposed View Preferred Option A: Summer of Year Fifteen (sheet 1 of 3) |                   |                       |                         |              |               |  |  |  |  |
| Scale N/A      | Design SH                                                                                                                                 | Drawn JR          | Checked CE            | Approved                | AW           |               |  |  |  |  |
| Original Size  | Date 02/07/18                                                                                                                             | Date 06/07/18     | Date 15/07/18         | Date -                  | 19/07/18     |               |  |  |  |  |
| Drawing Numbe  | r HE PIN   Originator   \                                                                                                                 | Role I Number     | Project Ref.          | . No. 5                 | 14508        |               |  |  |  |  |
|                | 514508 - MMSJV -                                                                                                                          | Revision          | F                     | 03                      |              |               |  |  |  |  |