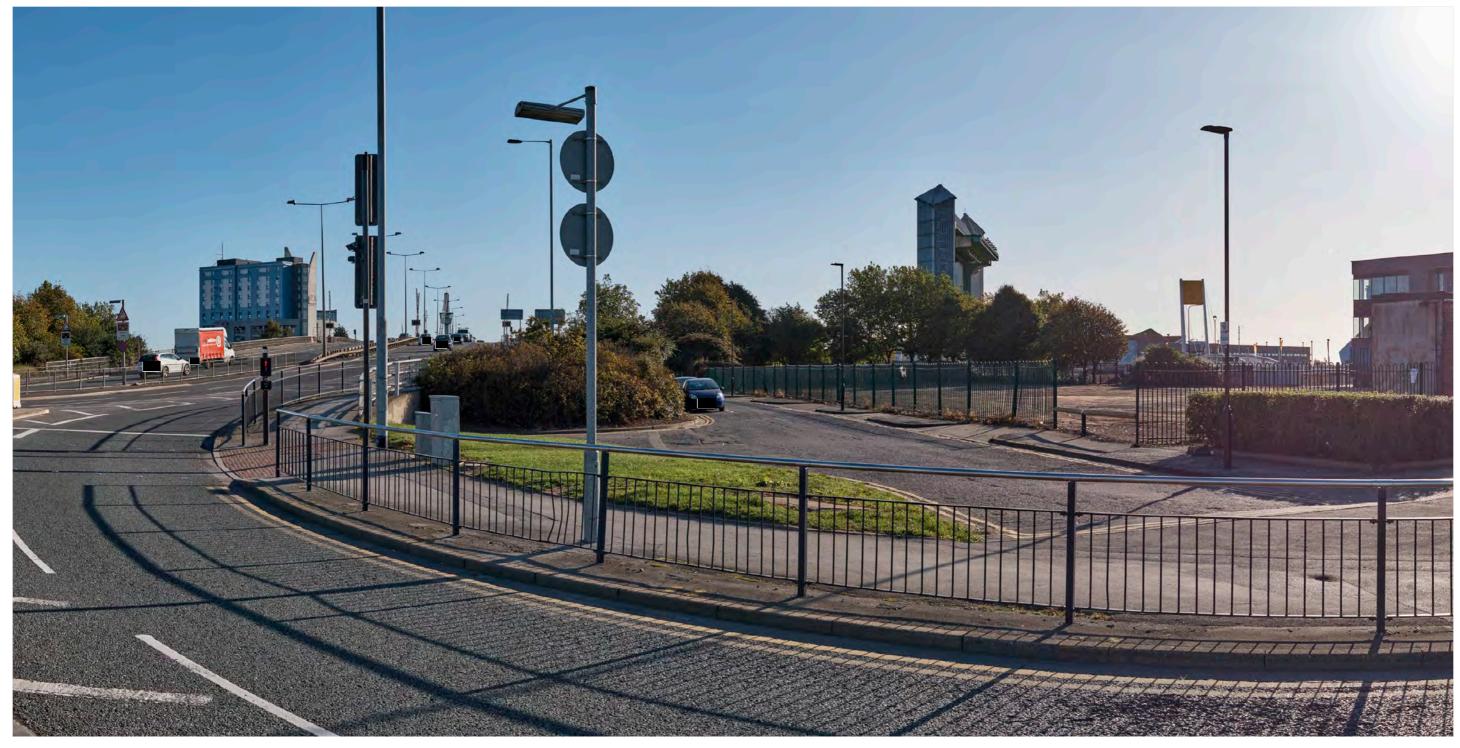

| Мо             | ott MacDonald<br>Swec                                         |                             | highways<br>england |                  |        |  |  |  |
|----------------|---------------------------------------------------------------|-----------------------------|---------------------|------------------|--------|--|--|--|
| Drawing Status | Shared                                                        |                             | •                   | Suitability S4   |        |  |  |  |
| Project Title  | A63 CASTLE STREE                                              | ET IMPROVEMENT              | S, HULL             |                  |        |  |  |  |
| Drawing Title  | Figure 9.6 Represen<br>Viewpoint One:<br>Existing View Winter | •                           |                     |                  |        |  |  |  |
| Scale N/A      | Design SH                                                     | Drawn JR                    | Checked CE          | Approved AW      |        |  |  |  |
| Original Size  | Date 02/07/18                                                 | Date 06/07/18               | Date 15/07/18       | Date 19/07/      | 18     |  |  |  |
| Drawing Numbe  | r HE PIN I Originator I V                                     | olume I Location I Type I I | Role I Number       | Project Ref. No. | 514508 |  |  |  |
|                | 514508 - MMSJV - E                                            | ELS - SO -DR -              | L - 000019-2        | Revision         | P03    |  |  |  |