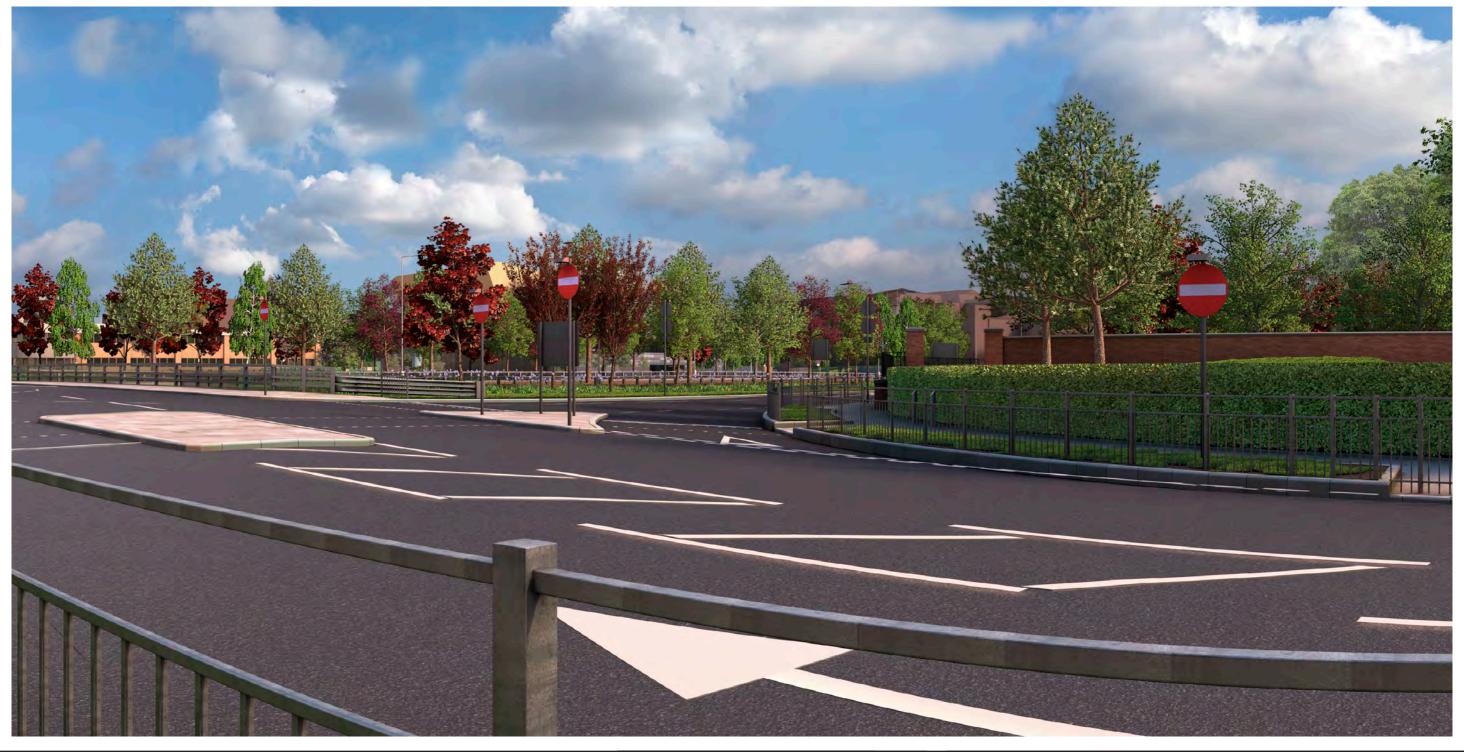

Date 20/07/2018

Rev P03

Suitability S4

highways england

|   | - 1                                                               | 1                                                                                                     |                     |                     |                     | I -          |     |  |  |
|---|-------------------------------------------------------------------|-------------------------------------------------------------------------------------------------------|---------------------|---------------------|---------------------|--------------|-----|--|--|
|   | 4                                                                 | Project Title                                                                                         | A63 CASTLE STREE    | T IMPROVEMENT       | S, HULL             |              |     |  |  |
|   | Drawing Title Figure 9.6 Representative Viewpoints Viewpoint One: |                                                                                                       |                     |                     |                     |              |     |  |  |
|   | _                                                                 |                                                                                                       | Proposed View Prefe | rred Option A: Wint | er of Year One (she | eet 1 of 3)  |     |  |  |
|   | 4                                                                 | Scale N/A                                                                                             | Design SH           | Drawn JR            | Checked CE          | Approved AW  |     |  |  |
| _ | 4                                                                 | Original Size                                                                                         | Date 02/07/18       | Date 06/07/18       | Date 15/07/18       | Date 19/07/1 | 8   |  |  |
|   | 4                                                                 | Drawing Number HE PIN I Originator I Volume I Location I Type I Role I Number Project Ref. No. 514508 |                     |                     |                     |              |     |  |  |
|   |                                                                   |                                                                                                       | 514508 - MMSJV - E  | ELS - SO - DR -     | L - 000019-7        | Revision     | P03 |  |  |