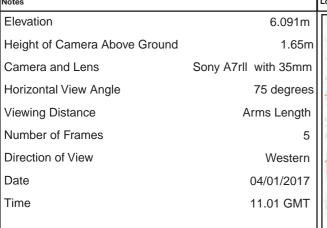

| Мо             | ott MacDonald<br>Swec                                         |                             | highways<br>england |                  |        |  |  |  |
|----------------|---------------------------------------------------------------|-----------------------------|---------------------|------------------|--------|--|--|--|
| Drawing Status | Shared                                                        |                             | •                   | Suitability S4   |        |  |  |  |
| Project Title  | A63 CASTLE STREE                                              | ET IMPROVEMENT              | S, HULL             |                  |        |  |  |  |
| Drawing Title  | Figure 9.6 Represen<br>Viewpoint One:<br>Existing View Winter | •                           |                     |                  |        |  |  |  |
| Scale N/A      | Design SH                                                     | Drawn JR                    | Checked CE          | Approved AW      |        |  |  |  |
| Original Size  | Date 02/07/18                                                 | Date 06/07/18               | Date 15/07/18       | Date 19/07/      | 18     |  |  |  |
| Drawing Numbe  | r HE PIN I Originator I V                                     | olume I Location I Type I I | Role I Number       | Project Ref. No. | 514508 |  |  |  |
|                | 514508 - MMSJV - E                                            | ELS - SO -DR -              | L - 000019-2        | Revision         | P03    |  |  |  |