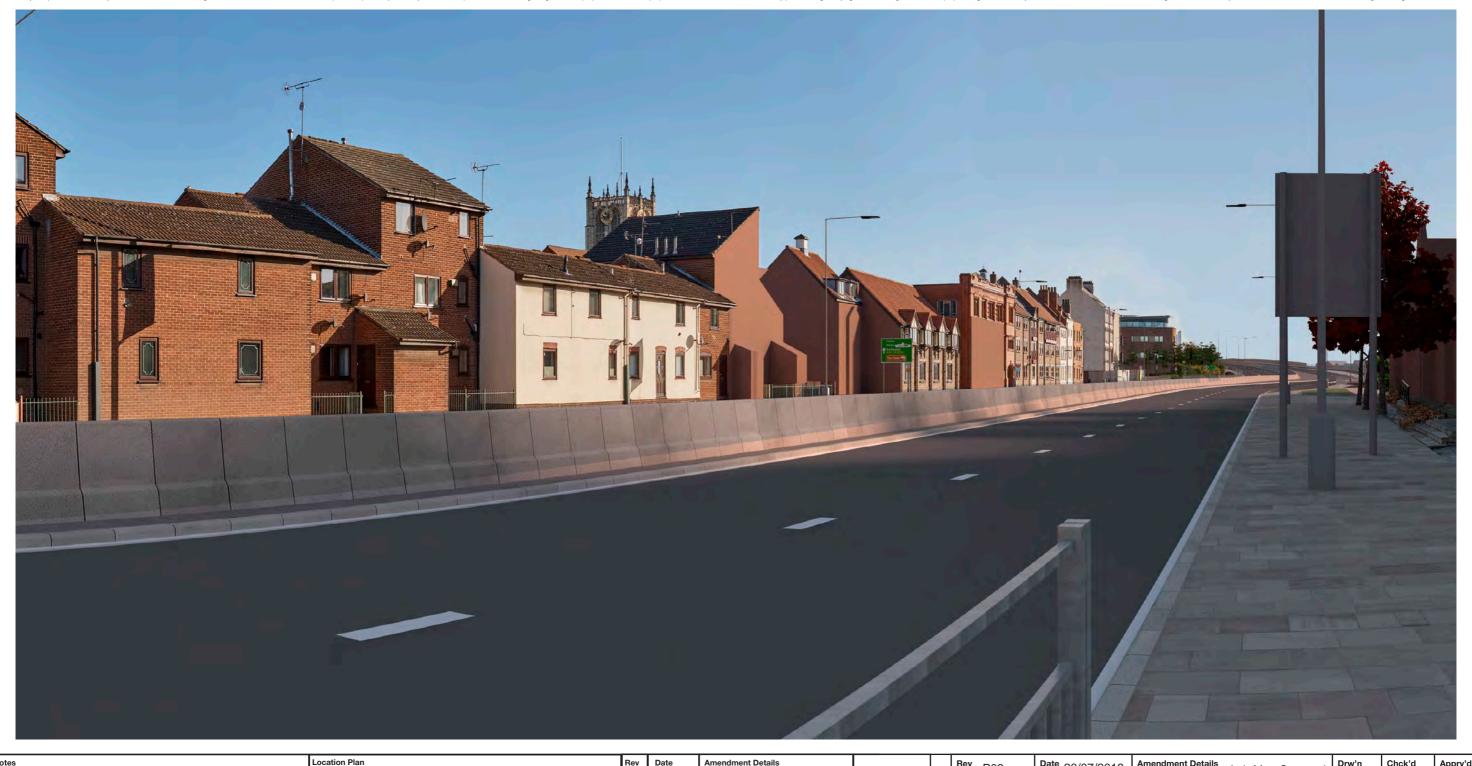

Date 20/07/2018

Rev P03

Suitability S4

highways england

|   | - 1                                                               | 1                                                                                                     |                     |                     |                     | I -          |     |  |  |
|---|-------------------------------------------------------------------|-------------------------------------------------------------------------------------------------------|---------------------|---------------------|---------------------|--------------|-----|--|--|
|   | 4                                                                 | Project Title                                                                                         | A63 CASTLE STREE    | T IMPROVEMENT       | S, HULL             |              |     |  |  |
|   | Drawing Title Figure 9.6 Representative Viewpoints Viewpoint One: |                                                                                                       |                     |                     |                     |              |     |  |  |
|   | _                                                                 |                                                                                                       | Proposed View Prefe | rred Option A: Wint | er of Year One (she | eet 1 of 3)  |     |  |  |
|   | 4                                                                 | Scale N/A                                                                                             | Design SH           | Drawn JR            | Checked CE          | Approved AW  |     |  |  |
| _ | 4                                                                 | Original Size                                                                                         | Date 02/07/18       | Date 06/07/18       | Date 15/07/18       | Date 19/07/1 | 8   |  |  |
|   | 4                                                                 | Drawing Number HE PIN I Originator I Volume I Location I Type I Role I Number Project Ref. No. 514508 |                     |                     |                     |              |     |  |  |
|   |                                                                   |                                                                                                       | 514508 - MMSJV - E  | ELS - SO - DR -     | L - 000019-7        | Revision     | P03 |  |  |