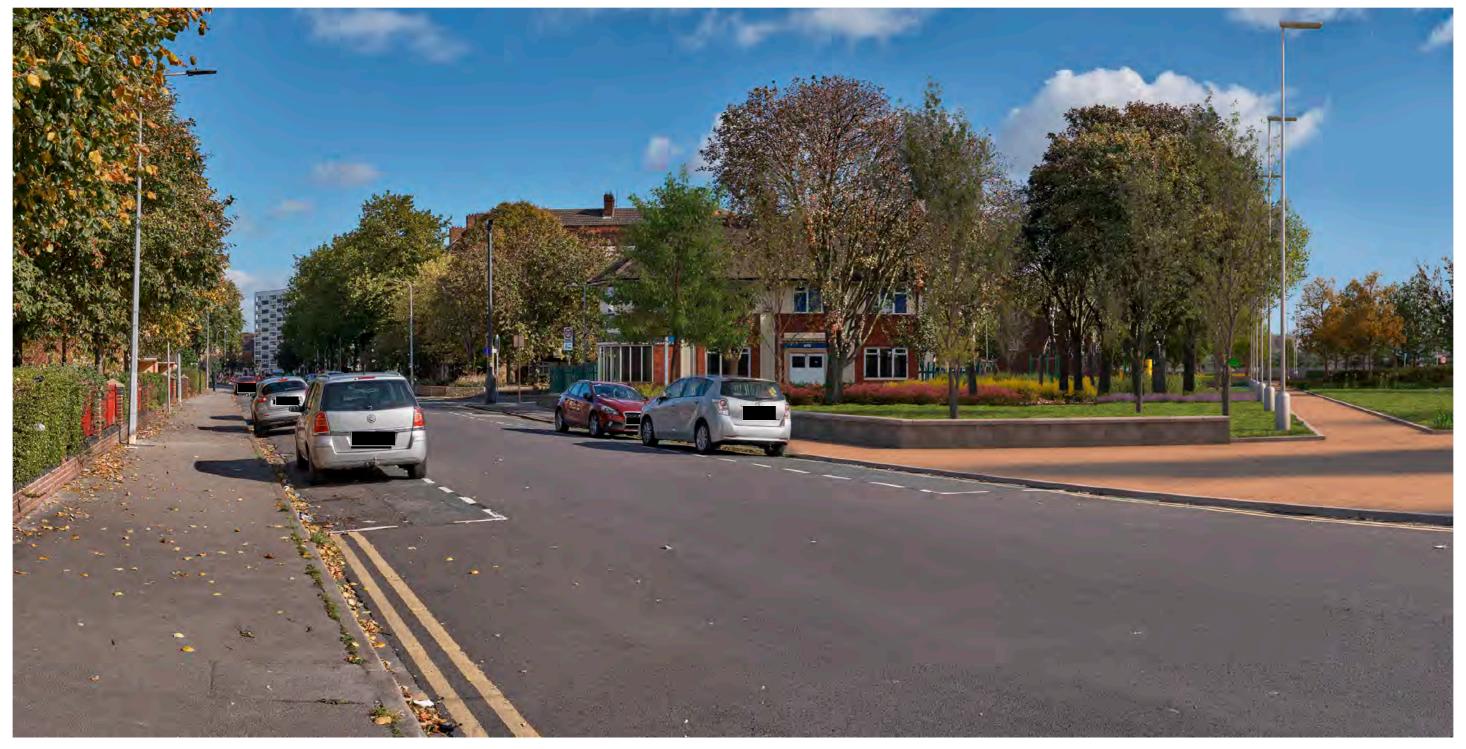

Rev P03

Date 20/07/2018

| Мо             | tt                                                 | MacDonald<br>Sweco |                             | highways<br>england |                         |  |  |  |
|----------------|----------------------------------------------------|--------------------|-----------------------------|---------------------|-------------------------|--|--|--|
| Drawing Status | Sh                                                 | ared               |                             |                     | Suitability S4          |  |  |  |
| Project Title  | A63 CASTLE STREET IMPROVEMENTS, HULL               |                    |                             |                     |                         |  |  |  |
| Drawing Title  | Viewpoint Two: Existing View Winter (sheet 1 of 3) |                    |                             |                     |                         |  |  |  |
| Scale N/A      |                                                    | Design SH          | Drawn JR                    | Checked CE          | Approved AW             |  |  |  |
| Original Size  |                                                    | Date 02/07/18      | Date 06/07/18               | Date 15/07/18       | Date 19/07/18           |  |  |  |
| Drawing Number |                                                    |                    | olume I Location I Type I F |                     | Project Ref. No. 514508 |  |  |  |
|                | 51                                                 | 14508 - MMSJV - E  | LS - SO -DR -               | L - 000019-19       | Revision P03            |  |  |  |

| Rev P03                                           | Date 20/07/2018                                             | Amendment Details         | Incl of Arco Compound | <b>Drw'n</b><br>JR | Chck'd<br>CE | Apprv'd<br>AW |  |
|---------------------------------------------------|-------------------------------------------------------------|---------------------------|-----------------------|--------------------|--------------|---------------|--|
| Mot                                               | t MacDonald<br>Swecd                                        |                           | Client                | nighway<br>ngland  | ys           |               |  |
| Drawing Status S                                  | hared                                                       |                           |                       | Suitability (      | S4           |               |  |
| roject Title A63 CASTLE STREET IMPROVEMENTS, HULL |                                                             |                           |                       |                    |              |               |  |
| V                                                 | igure 9.6 Represent<br>iewpoint Two:<br>xisting View Winter | •                         |                       |                    |              |               |  |
| Scale N/A                                         | Design SH                                                   | <sup>Drawn</sup> JR       | Checked CE            | Approved           | AW           |               |  |
| Original Size                                     | Date 02/07/18                                               | Date 06/07/18             | Date 15/07/18         | Date               | 19/07/18     |               |  |
| Drawing Number                                    | HE PIN I Originator I Vo                                    | olume I Location I Type I | Role I Number         | Project Ref.       | No. 5        | 14508         |  |
|                                                   | 514508 - MMSJV - E                                          | LS - SO -DR -             | L - 000019-20         | Revision           | Р            | 03            |  |