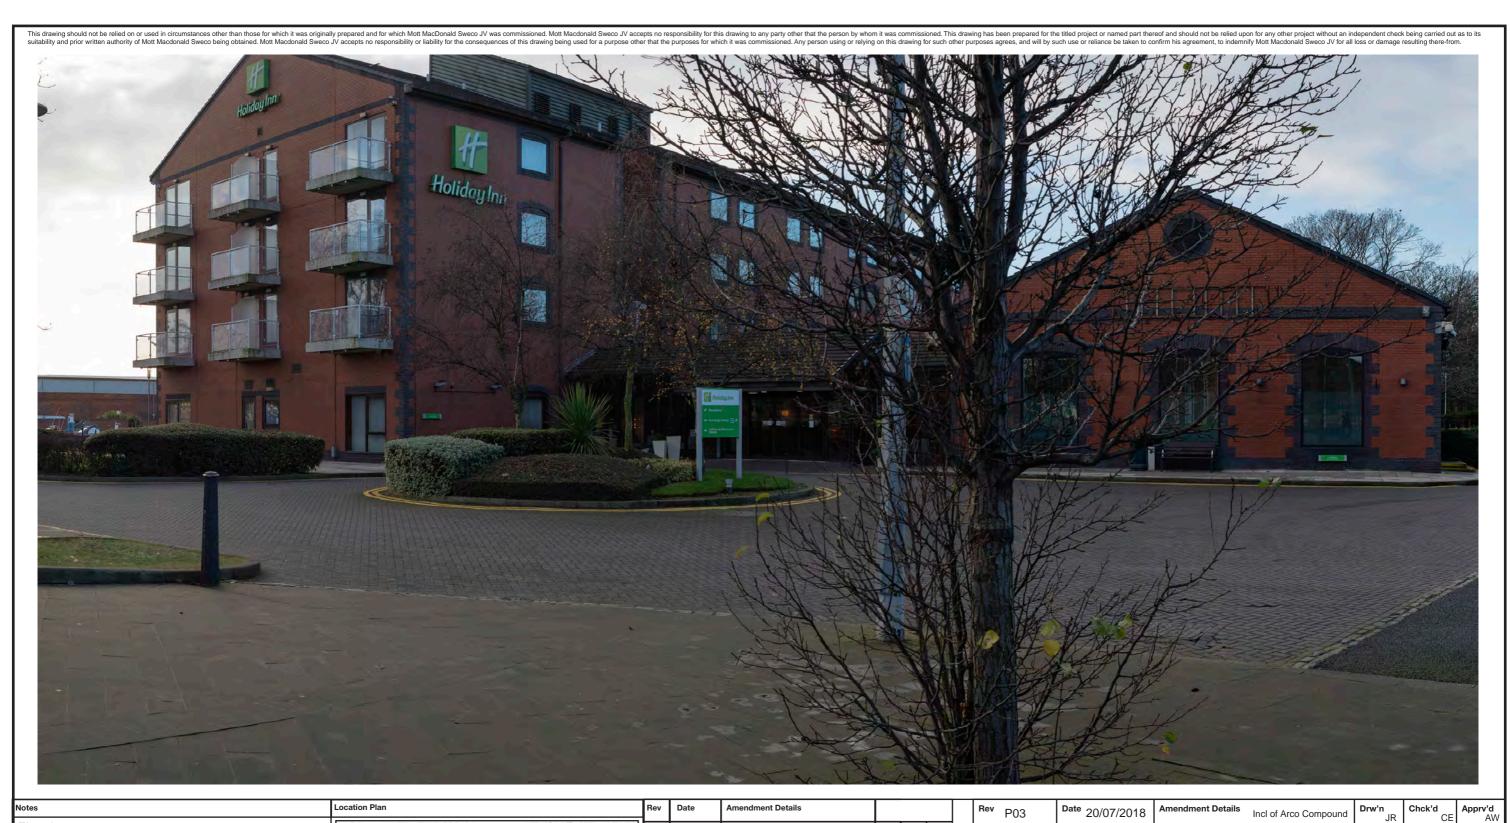

| Мо             | ott MacDonald<br>Swec                                         |                             | highways<br>england |                  |        |  |  |  |
|----------------|---------------------------------------------------------------|-----------------------------|---------------------|------------------|--------|--|--|--|
| Drawing Status | Shared                                                        |                             | •                   | Suitability S4   |        |  |  |  |
| Project Title  | A63 CASTLE STREE                                              | ET IMPROVEMENT              | S, HULL             |                  |        |  |  |  |
| Drawing Title  | Figure 9.6 Represen<br>Viewpoint One:<br>Existing View Winter | •                           |                     |                  |        |  |  |  |
| Scale N/A      | Design SH                                                     | Drawn JR                    | Checked CE          | Approved AW      |        |  |  |  |
| Original Size  | Date 02/07/18                                                 | Date 06/07/18               | Date 15/07/18       | Date 19/07/      | 18     |  |  |  |
| Drawing Numbe  | r HE PIN I Originator I V                                     | olume I Location I Type I I | Role I Number       | Project Ref. No. | 514508 |  |  |  |
|                | 514508 - MMSJV - E                                            | ELS - SO -DR -              | L - 000019-2        | Revision         | P03    |  |  |  |