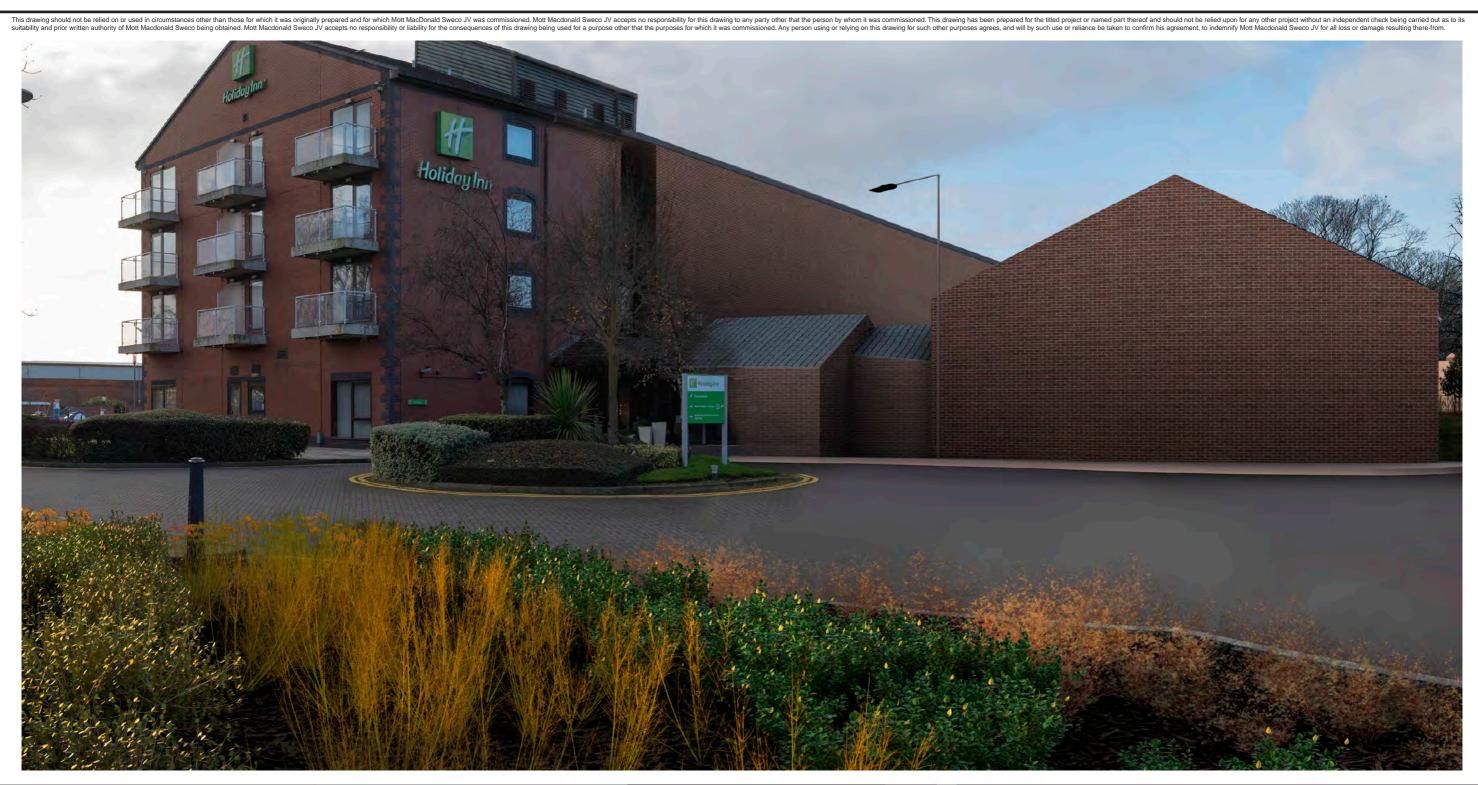

Date 20/07/2018

Rev P03

Suitability S4

highways england

|   | - 1                                                               | 1                                                                                                     |                     |                     |                     | I -          |     |  |  |
|---|-------------------------------------------------------------------|-------------------------------------------------------------------------------------------------------|---------------------|---------------------|---------------------|--------------|-----|--|--|
|   | 4                                                                 | Project Title                                                                                         | A63 CASTLE STREE    | T IMPROVEMENT       | S, HULL             |              |     |  |  |
|   | Drawing Title Figure 9.6 Representative Viewpoints Viewpoint One: |                                                                                                       |                     |                     |                     |              |     |  |  |
|   | _                                                                 |                                                                                                       | Proposed View Prefe | rred Option A: Wint | er of Year One (she | eet 1 of 3)  |     |  |  |
|   | 4                                                                 | Scale N/A                                                                                             | Design SH           | Drawn JR            | Checked CE          | Approved AW  |     |  |  |
| _ | 4                                                                 | Original Size                                                                                         | Date 02/07/18       | Date 06/07/18       | Date 15/07/18       | Date 19/07/1 | 8   |  |  |
|   | 4                                                                 | Drawing Number HE PIN I Originator I Volume I Location I Type I Role I Number Project Ref. No. 514508 |                     |                     |                     |              |     |  |  |
|   |                                                                   |                                                                                                       | 514508 - MMSJV - E  | ELS - SO - DR -     | L - 000019-7        | Revision     | P03 |  |  |