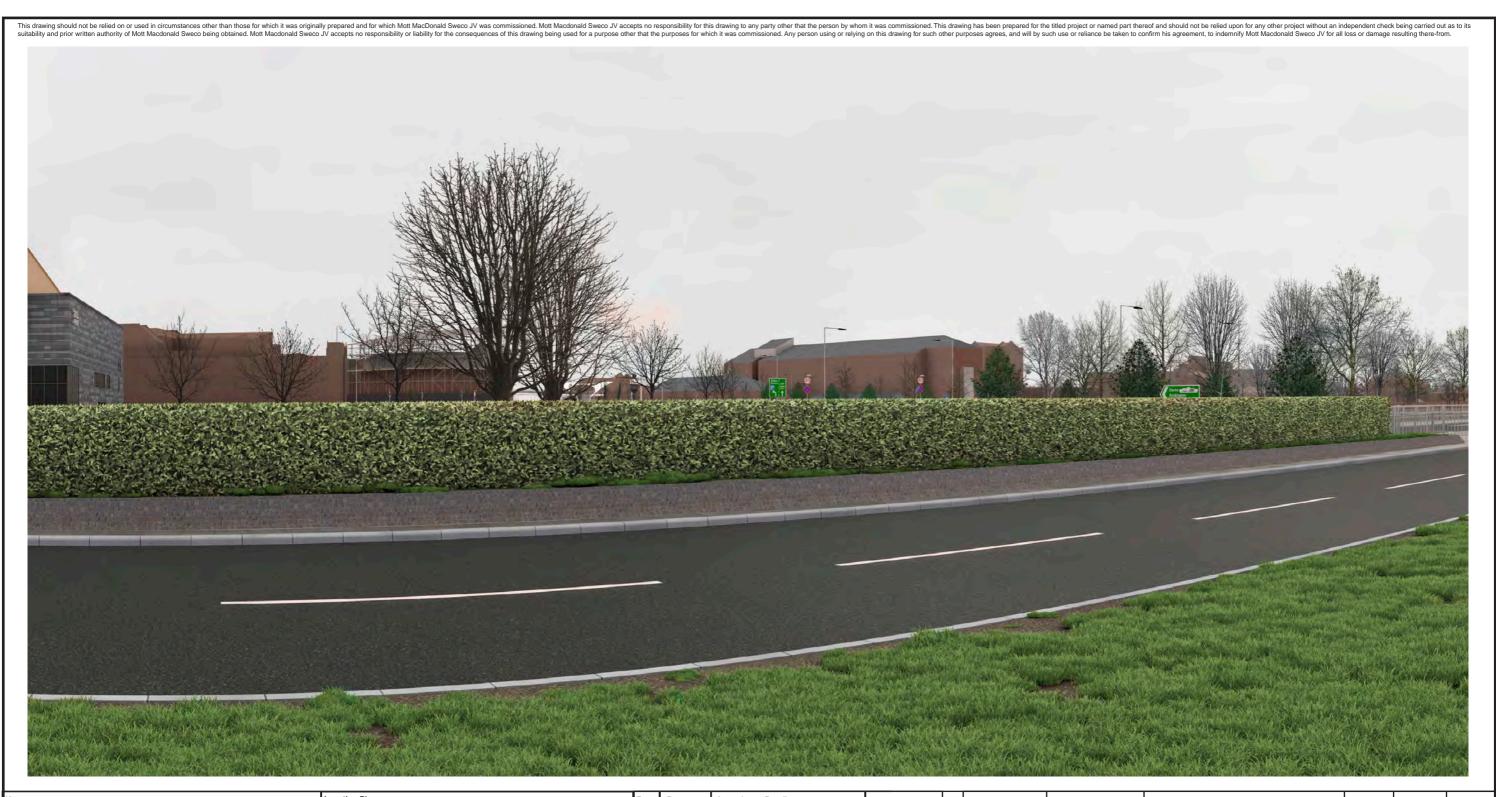

Date 20/07/2018

Rev P03

Suitability S4

highways england

|   | - 1                                                               | 1                                                                                                     |                     |                     |                     | I -          |     |  |  |
|---|-------------------------------------------------------------------|-------------------------------------------------------------------------------------------------------|---------------------|---------------------|---------------------|--------------|-----|--|--|
|   | 4                                                                 | Project Title                                                                                         | A63 CASTLE STREE    | T IMPROVEMENT       | S, HULL             |              |     |  |  |
|   | Drawing Title Figure 9.6 Representative Viewpoints Viewpoint One: |                                                                                                       |                     |                     |                     |              |     |  |  |
|   | _                                                                 |                                                                                                       | Proposed View Prefe | rred Option A: Wint | er of Year One (she | eet 1 of 3)  |     |  |  |
|   | 4                                                                 | Scale N/A                                                                                             | Design SH           | Drawn JR            | Checked CE          | Approved AW  |     |  |  |
| _ | 4                                                                 | Original Size                                                                                         | Date 02/07/18       | Date 06/07/18       | Date 15/07/18       | Date 19/07/1 | 8   |  |  |
|   | 4                                                                 | Drawing Number HE PIN I Originator I Volume I Location I Type I Role I Number Project Ref. No. 514508 |                     |                     |                     |              |     |  |  |
|   |                                                                   |                                                                                                       | 514508 - MMSJV - E  | ELS - SO - DR -     | L - 000019-7        | Revision     | P03 |  |  |