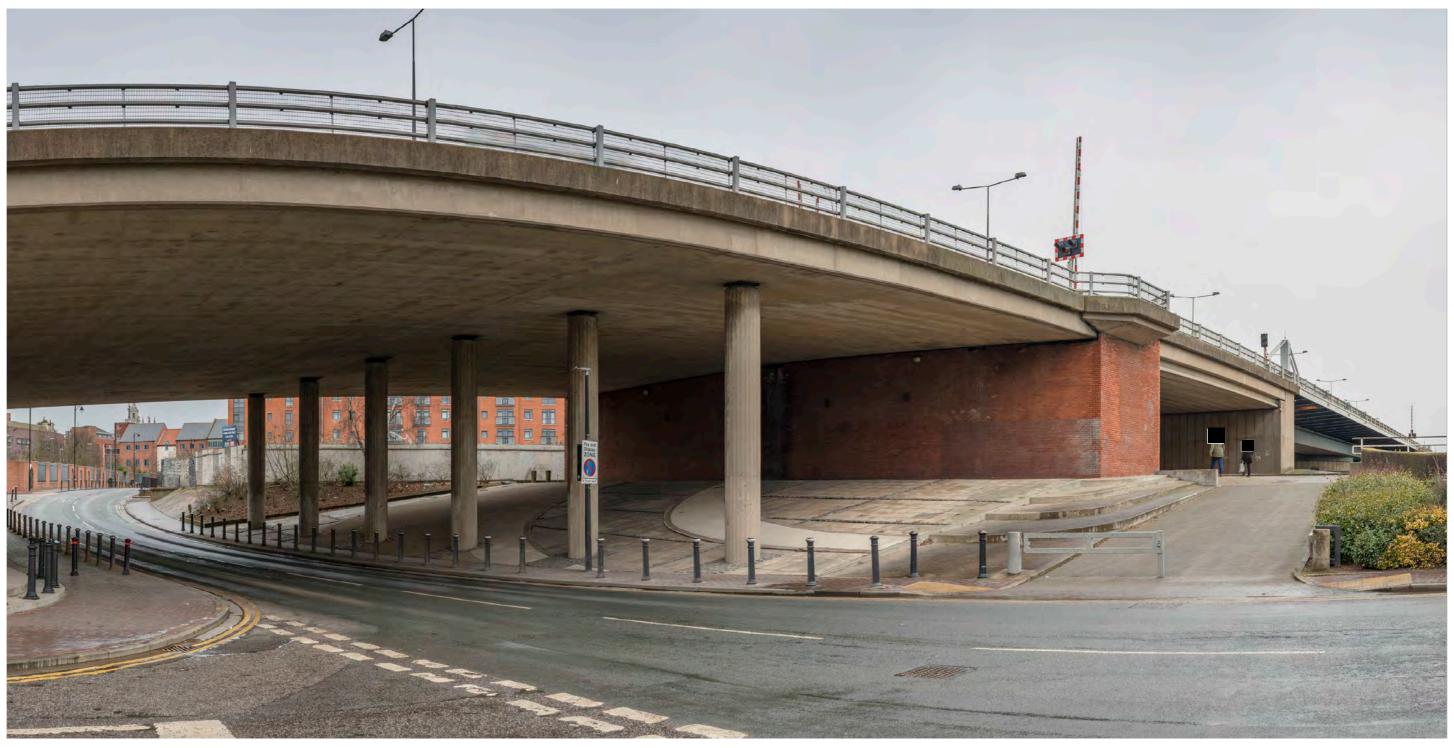

| Мо             | ott MacDonald<br>Swec                                         |                             | highways<br>england |                  |        |  |  |  |
|----------------|---------------------------------------------------------------|-----------------------------|---------------------|------------------|--------|--|--|--|
| Drawing Status | Shared                                                        |                             | •                   | Suitability S4   |        |  |  |  |
| Project Title  | A63 CASTLE STREE                                              | ET IMPROVEMENT              | S, HULL             |                  |        |  |  |  |
| Drawing Title  | Figure 9.6 Represen<br>Viewpoint One:<br>Existing View Winter | •                           |                     |                  |        |  |  |  |
| Scale N/A      | Design SH                                                     | Drawn JR                    | Checked CE          | Approved AW      |        |  |  |  |
| Original Size  | Date 02/07/18                                                 | Date 06/07/18               | Date 15/07/18       | Date 19/07/      | 18     |  |  |  |
| Drawing Numbe  | r HE PIN I Originator I V                                     | olume I Location I Type I I | Role I Number       | Project Ref. No. | 514508 |  |  |  |
|                | 514508 - MMSJV - E                                            | ELS - SO -DR -              | L - 000019-2        | Revision         | P03    |  |  |  |