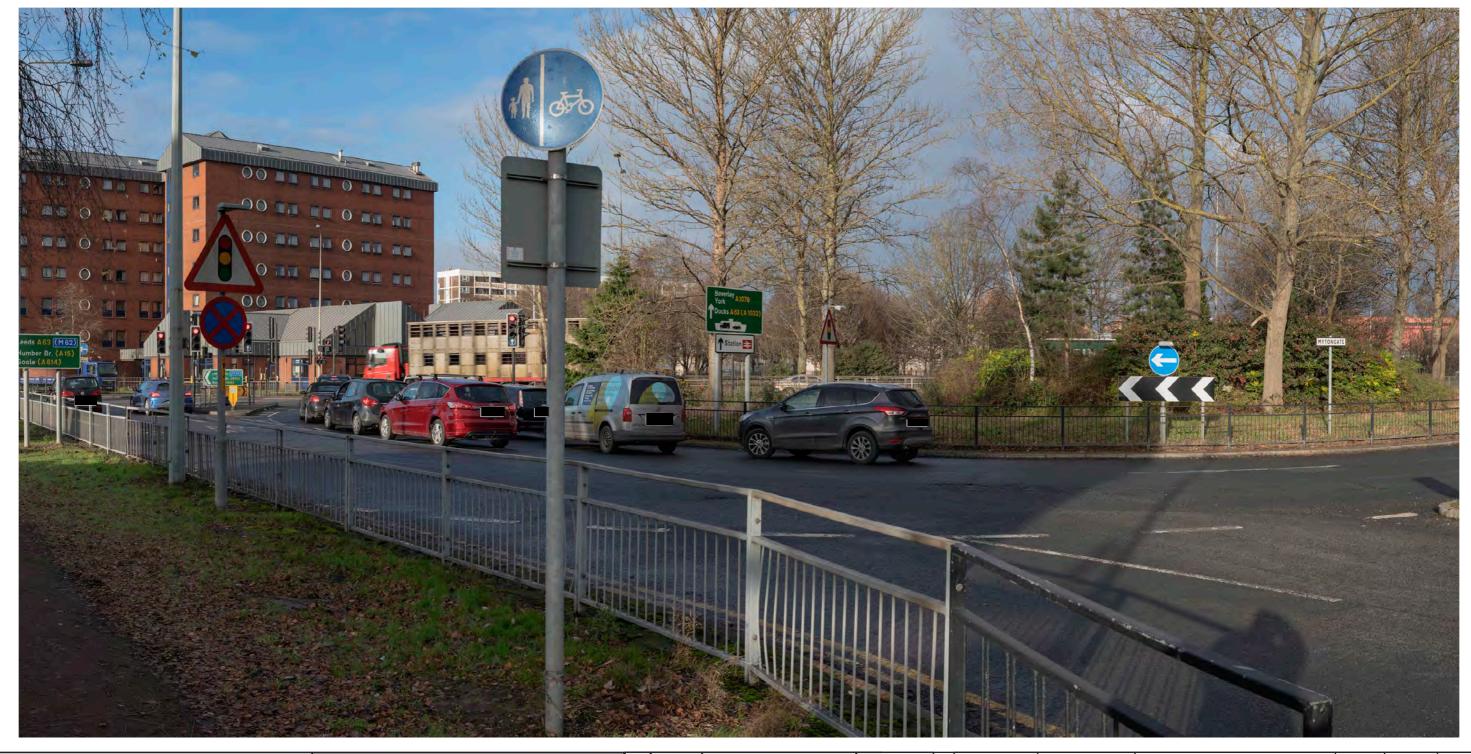

| ev | P03  | Date 20/07/2018 | Ame |
|----|------|-----------------|-----|
|    | Mott | MacDonald       |     |

Incl of Arco Compound Drw'n JR Chck'd CE Apprv'd AW

highways england

| Drawing Status                                     | Drawing Status Shared |                                           |          |                   |           |          | Suitability | S4       |        |
|----------------------------------------------------|-----------------------|-------------------------------------------|----------|-------------------|-----------|----------|-------------|----------|--------|
| Project Title A63 CASTLE STREET IMPROVEMENTS, HULL |                       |                                           |          | LL                |           |          |             |          |        |
| Drawing Title                                      | Viewpo                | 9.6 Represer<br>oint One:<br>g View Winte |          | •                 |           |          |             |          |        |
| Scale N/A                                          | Desi                  | gn SH                                     | Drawn    | JR                | Checke    | d CE     | Approved    | AW       |        |
| Original Size                                      | Date                  | 02/07/18                                  | Date     | 06/07/18          | Date      | 15/07/18 | Date        | 19/07/18 | }      |
| Drawing Numbe                                      | r HE PIN              | I Originator I                            | Volume I | Location I Type I | Role I Nu | mber     | Project Re  | f. No.   | 514508 |
|                                                    | 51450                 | 8 - MMSJV -                               | ELS -    | SO - DR -         | L - 0     | 00019-1  | Revision    |          | P03    |