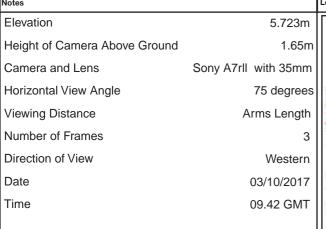

| Mott MacDonald<br>Sweco |                                                     |             | <b>hi</b> en | ghways<br>gland |
|-------------------------|-----------------------------------------------------|-------------|--------------|-----------------|
| Drawing Status          | Shared                                              |             | s            | uitability S4   |
| Project Title           | A63 CASTLE STREET IMPROVEMENT                       | S, HULL     | •            | ,               |
| Drawing Title           | Figure 9.6 Representative Viewpoints Viewpoint One: | otor of Voo | r Ono (sho   | ot 1 of 3)      |

Date 20/07/2018

| ┨             |               | Proposed View Alternative Option B: Winter of Year One (sheet 1 of 3)                          |        |          |       |          |         |          |          |          |  |
|---------------|---------------|------------------------------------------------------------------------------------------------|--------|----------|-------|----------|---------|----------|----------|----------|--|
| $\frac{1}{2}$ |               | Scale N/A                                                                                      | Design | SH       | Drawn | JR       | Checked | CE       | Approved | AW       |  |
| $\frac{1}{2}$ | Original Size |                                                                                                | Date   | 02/07/18 | Date  | 06/07/18 | Date    | 15/07/18 | Date     | 19/07/18 |  |
| 4             |               | Drawing Number HE PIN I Originator I Volume I Location I Type I Role I Number Project Ref. No. |        |          |       |          |         | f. No.   | 514508   |          |  |
| ١             |               | 514508 - MMSJV - ELS - SO - DR - L - 000019-10                                                 |        |          |       |          |         | Revision |          | P03      |  |