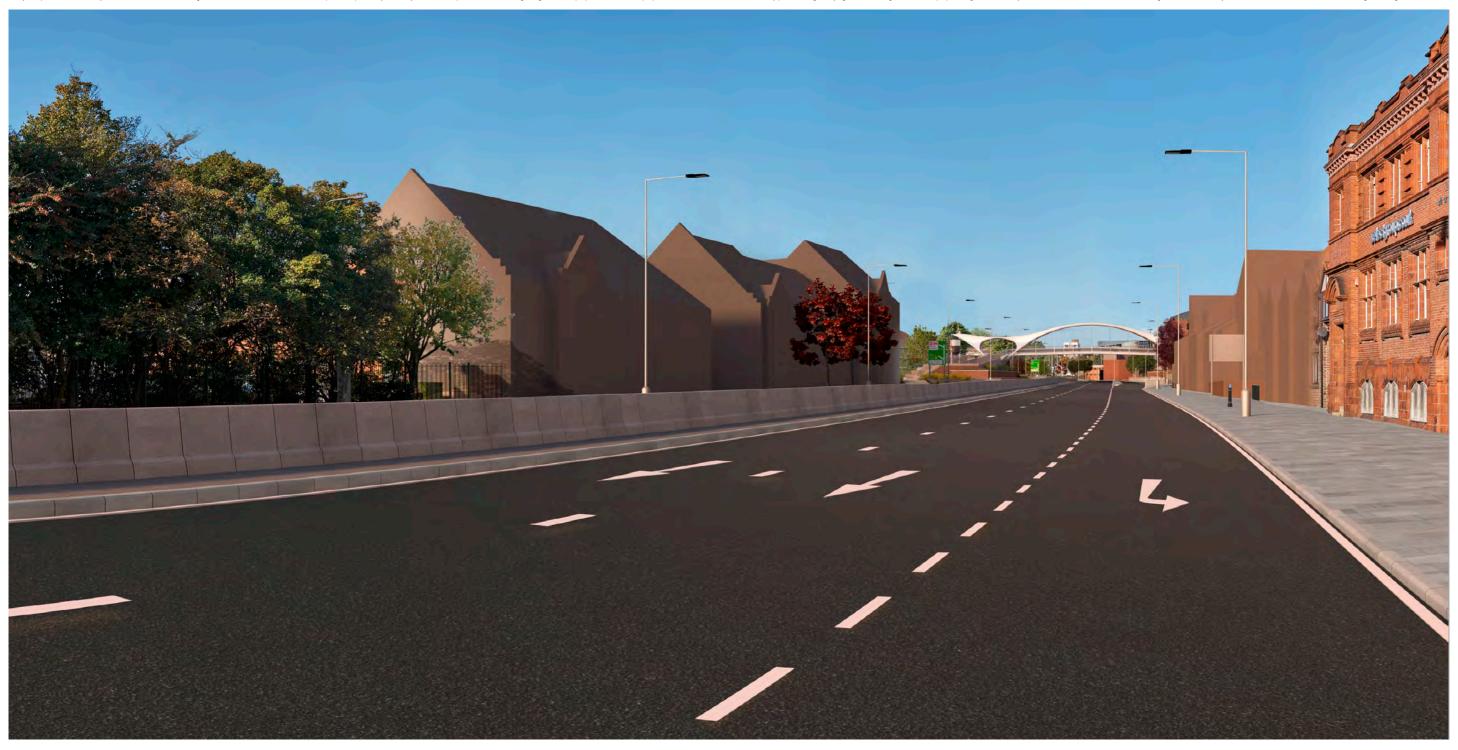

Date 20/07/2018

Rev P03

Suitability S4

highways england

|   | - 1                                                               | 1                                                                                                     |                     |                     |                     | I -          |     |  |  |
|---|-------------------------------------------------------------------|-------------------------------------------------------------------------------------------------------|---------------------|---------------------|---------------------|--------------|-----|--|--|
|   | 4                                                                 | Project Title                                                                                         | A63 CASTLE STREE    | T IMPROVEMENT       | S, HULL             |              |     |  |  |
|   | Drawing Title Figure 9.6 Representative Viewpoints Viewpoint One: |                                                                                                       |                     |                     |                     |              |     |  |  |
|   | _                                                                 |                                                                                                       | Proposed View Prefe | rred Option A: Wint | er of Year One (she | eet 1 of 3)  |     |  |  |
|   | 4                                                                 | Scale N/A                                                                                             | Design SH           | Drawn JR            | Checked CE          | Approved AW  |     |  |  |
| _ | 4                                                                 | Original Size                                                                                         | Date 02/07/18       | Date 06/07/18       | Date 15/07/18       | Date 19/07/1 | 8   |  |  |
|   | 4                                                                 | Drawing Number HE PIN I Originator I Volume I Location I Type I Role I Number Project Ref. No. 514508 |                     |                     |                     |              |     |  |  |
|   |                                                                   |                                                                                                       | 514508 - MMSJV - E  | ELS - SO - DR -     | L - 000019-7        | Revision     | P03 |  |  |