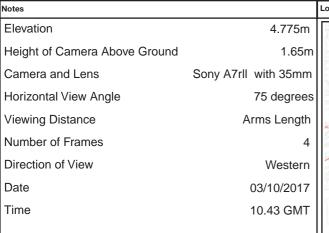

| ev | P03  | Date 20/07/2018 | Ame |
|----|------|-----------------|-----|
|    | Mott | MacDonald       |     |

Incl of Arco Compound Drw'n JR Chck'd CE Apprv'd AW

highways england

| Drawing Status                                     | Drawing Status Shared |                                           |          |                   |           |          | Suitability | S4       |        |
|----------------------------------------------------|-----------------------|-------------------------------------------|----------|-------------------|-----------|----------|-------------|----------|--------|
| Project Title A63 CASTLE STREET IMPROVEMENTS, HULL |                       |                                           |          | LL                |           |          |             |          |        |
| Drawing Title                                      | Viewpo                | 9.6 Represer<br>oint One:<br>g View Winte |          | •                 |           |          |             |          |        |
| Scale N/A                                          | Desi                  | gn SH                                     | Drawn    | JR                | Checke    | d CE     | Approved    | AW       |        |
| Original Size                                      | Date                  | 02/07/18                                  | Date     | 06/07/18          | Date      | 15/07/18 | Date        | 19/07/18 | }      |
| Drawing Numbe                                      | r HE PIN              | I Originator I                            | Volume I | Location I Type I | Role I Nu | mber     | Project Re  | f. No.   | 514508 |
|                                                    | 51450                 | 8 - MMSJV -                               | ELS -    | SO - DR -         | L - 0     | 00019-1  | Revision    |          | P03    |