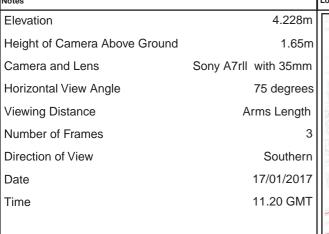

| ev | P03  | Date 20/07/2018 | Ame |
|----|------|-----------------|-----|
|    | Mott | MacDonald       |     |

Incl of Arco Compound Drw'n JR Chck'd CE Apprv'd AW

highways england

| Drawing Status                                     | Drawing Status Shared |                                           |          |                   |           |          | Suitability | S4       |        |
|----------------------------------------------------|-----------------------|-------------------------------------------|----------|-------------------|-----------|----------|-------------|----------|--------|
| Project Title A63 CASTLE STREET IMPROVEMENTS, HULL |                       |                                           |          | LL                |           |          |             |          |        |
| Drawing Title                                      | Viewpo                | 9.6 Represer<br>oint One:<br>g View Winte |          | •                 |           |          |             |          |        |
| Scale N/A                                          | Desi                  | gn SH                                     | Drawn    | JR                | Checke    | d CE     | Approved    | AW       |        |
| Original Size                                      | Date                  | 02/07/18                                  | Date     | 06/07/18          | Date      | 15/07/18 | Date        | 19/07/18 | }      |
| Drawing Numbe                                      | r HE PIN              | I Originator I                            | Volume I | Location I Type I | Role I Nu | mber     | Project Re  | f. No.   | 514508 |
|                                                    | 51450                 | 8 - MMSJV -                               | ELS -    | SO - DR -         | L - 0     | 00019-1  | Revision    |          | P03    |