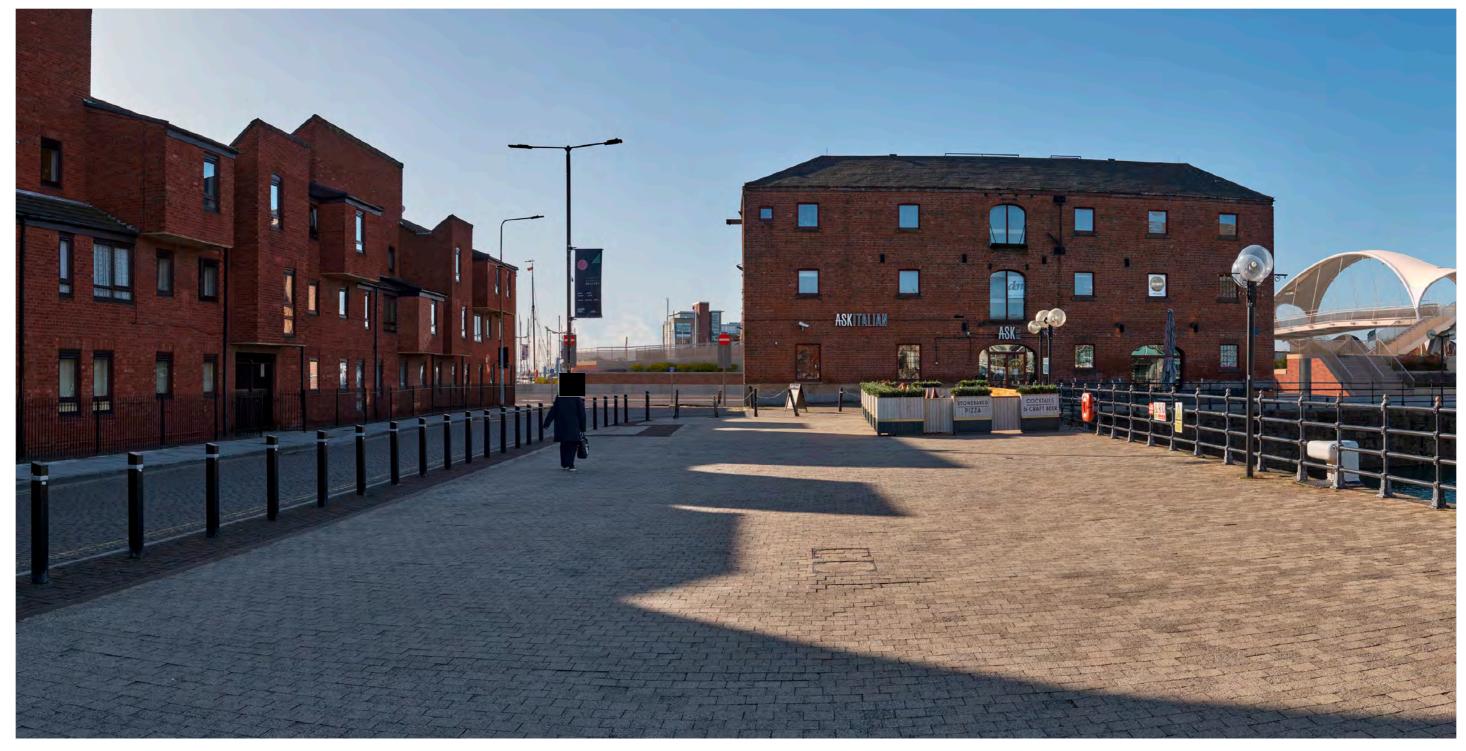

| ev | P03  | Date 20/07/2018 | Ame |
|----|------|-----------------|-----|
|    | Mott | MacDonald       |     |

Incl of Arco Compound Drw'n JR Chck'd CE Apprv'd AW

highways england

| Drawing Status                                     | Drawing Status Shared |                                           |          |                   |           |          | Suitability | S4       |        |
|----------------------------------------------------|-----------------------|-------------------------------------------|----------|-------------------|-----------|----------|-------------|----------|--------|
| Project Title A63 CASTLE STREET IMPROVEMENTS, HULL |                       |                                           |          | LL                |           |          |             |          |        |
| Drawing Title                                      | Viewpo                | 9.6 Represer<br>oint One:<br>g View Winte |          | •                 |           |          |             |          |        |
| Scale N/A                                          | Desi                  | gn SH                                     | Drawn    | JR                | Checke    | d CE     | Approved    | AW       |        |
| Original Size                                      | Date                  | 02/07/18                                  | Date     | 06/07/18          | Date      | 15/07/18 | Date        | 19/07/18 | }      |
| Drawing Numbe                                      | r HE PIN              | I Originator I                            | Volume I | Location I Type I | Role I Nu | mber     | Project Re  | f. No.   | 514508 |
|                                                    | 51450                 | 8 - MMSJV -                               | ELS -    | SO - DR -         | L - 0     | 00019-1  | Revision    |          | P03    |