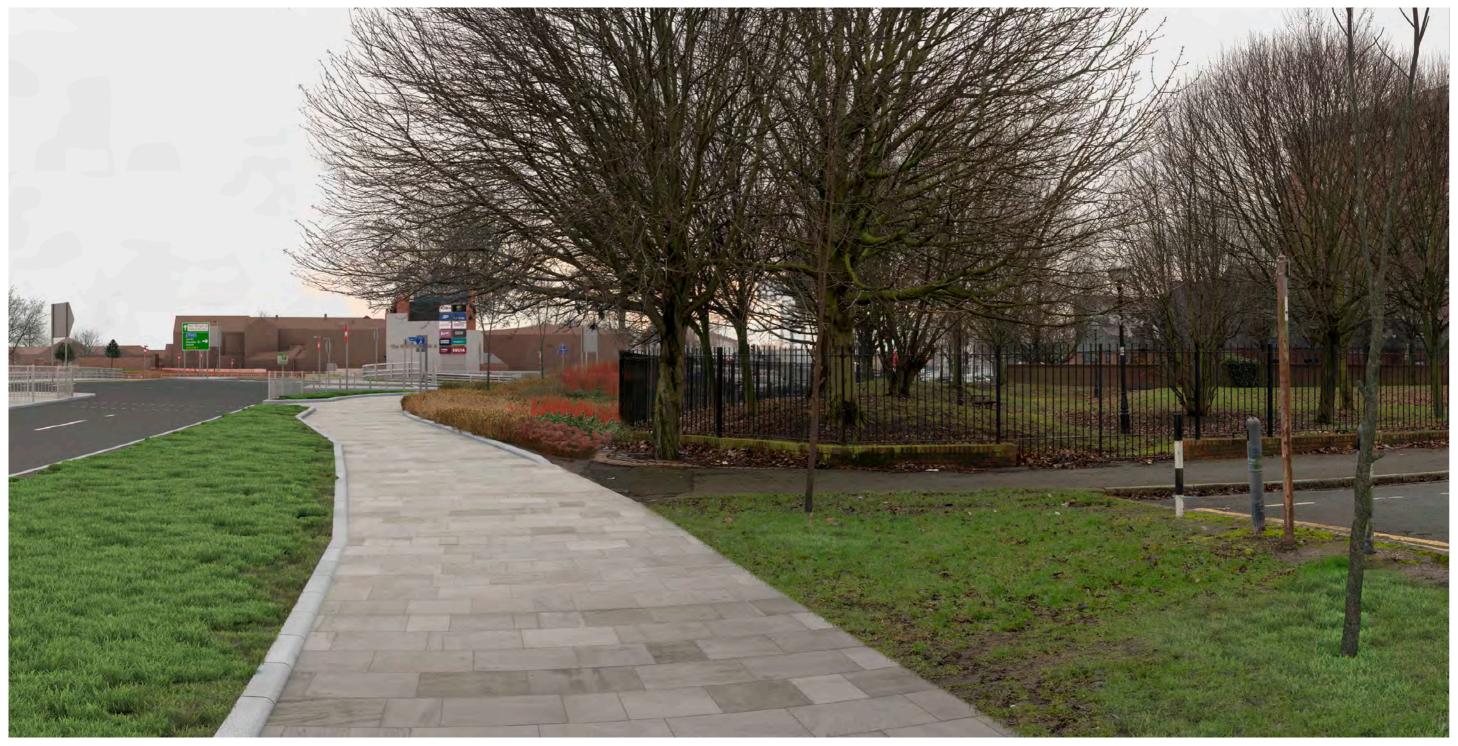

| Мо             | ott MacDonald<br>Swec                                         |                             | highways<br>england |                  |        |  |  |  |
|----------------|---------------------------------------------------------------|-----------------------------|---------------------|------------------|--------|--|--|--|
| Drawing Status | Shared                                                        |                             | •                   | Suitability S4   |        |  |  |  |
| Project Title  | A63 CASTLE STREE                                              | ET IMPROVEMENT              | S, HULL             |                  |        |  |  |  |
| Drawing Title  | Figure 9.6 Represen<br>Viewpoint One:<br>Existing View Winter | •                           |                     |                  |        |  |  |  |
| Scale N/A      | Design SH                                                     | Drawn JR                    | Checked CE          | Approved AW      |        |  |  |  |
| Original Size  | Date 02/07/18                                                 | Date 06/07/18               | Date 15/07/18       | Date 19/07/      | 18     |  |  |  |
| Drawing Numbe  | r HE PIN I Originator I V                                     | olume I Location I Type I I | Role I Number       | Project Ref. No. | 514508 |  |  |  |
|                | 514508 - MMSJV - E                                            | ELS - SO -DR -              | L - 000019-2        | Revision         | P03    |  |  |  |