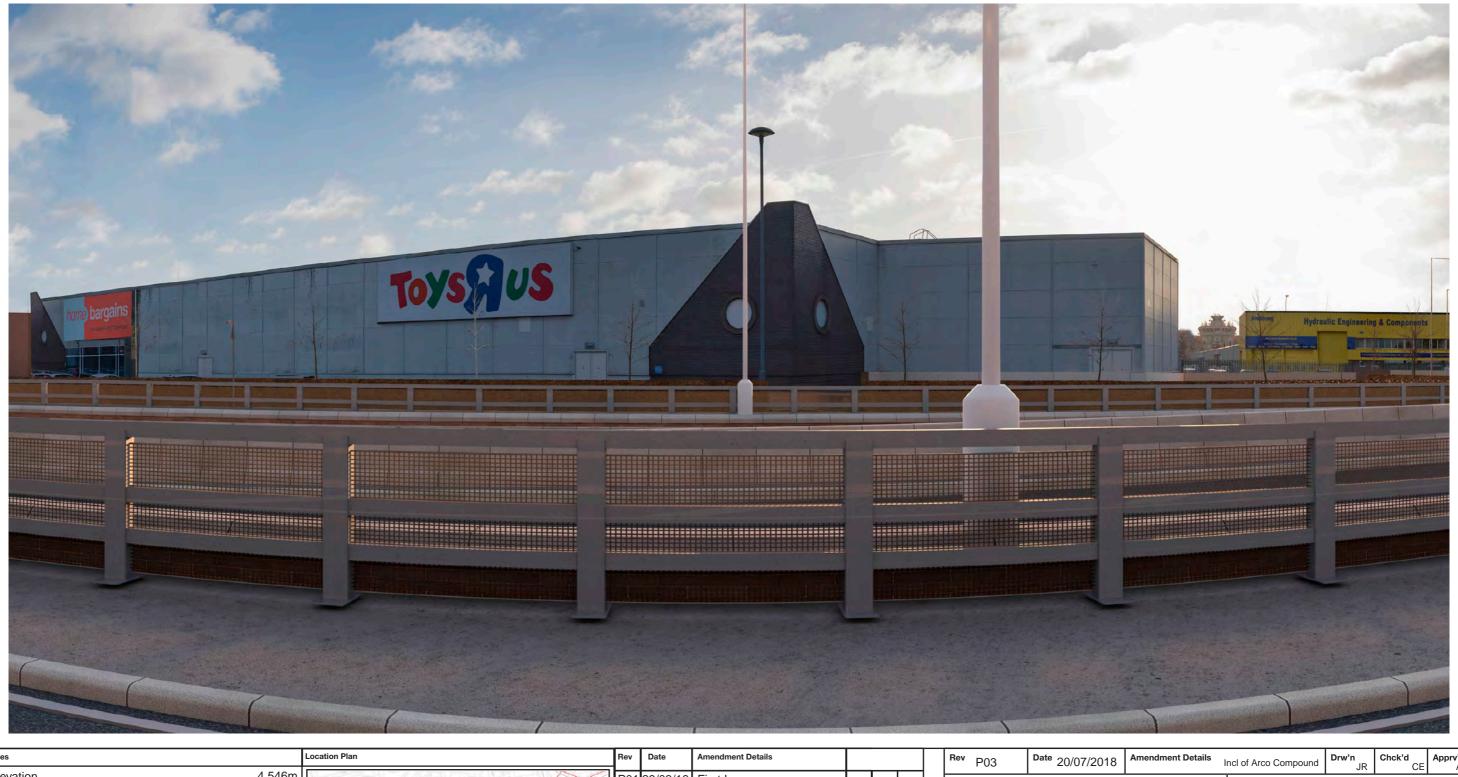

| Мо             | ott MacDonald<br>Swec                                         |                             | highways<br>england |                  |        |  |  |  |
|----------------|---------------------------------------------------------------|-----------------------------|---------------------|------------------|--------|--|--|--|
| Drawing Status | Shared                                                        |                             | •                   | Suitability S4   |        |  |  |  |
| Project Title  | A63 CASTLE STREE                                              | ET IMPROVEMENT              | S, HULL             |                  |        |  |  |  |
| Drawing Title  | Figure 9.6 Represen<br>Viewpoint One:<br>Existing View Winter | •                           |                     |                  |        |  |  |  |
| Scale N/A      | Design SH                                                     | Drawn JR                    | Checked CE          | Approved AW      |        |  |  |  |
| Original Size  | Date 02/07/18                                                 | Date 06/07/18               | Date 15/07/18       | Date 19/07/      | 18     |  |  |  |
| Drawing Numbe  | r HE PIN I Originator I V                                     | olume I Location I Type I I | Role I Number       | Project Ref. No. | 514508 |  |  |  |
|                | 514508 - MMSJV - E                                            | ELS - SO -DR -              | L - 000019-2        | Revision         | P03    |  |  |  |