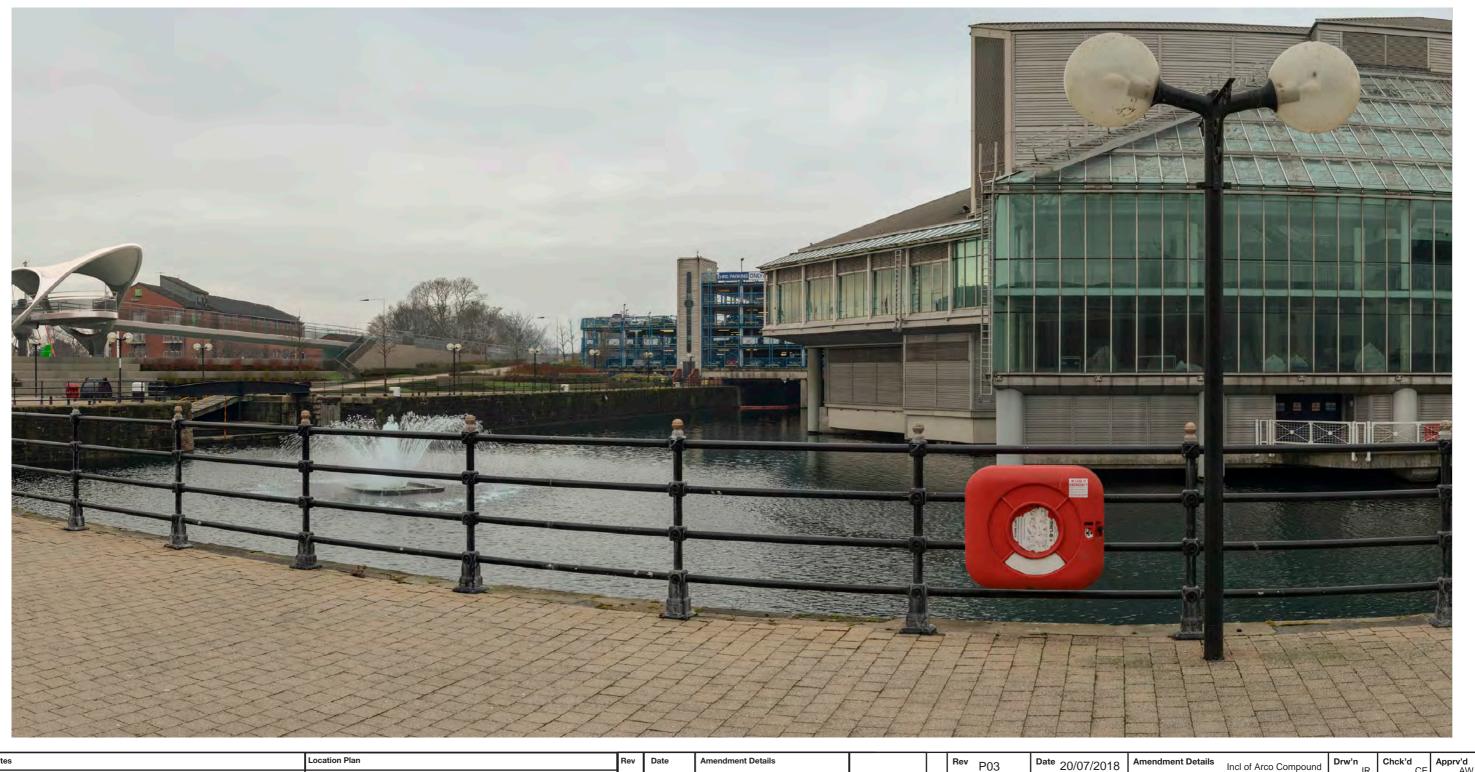

| ev | P03  | Date 20/07/2018 | Ame |
|----|------|-----------------|-----|
|    | Mott | MacDonald       |     |

Incl of Arco Compound Drw'n JR Chck'd CE Apprv'd AW

highways england

| Drawing Status                                     | Drawing Status Shared |                                           |          |                   |           |          | Suitability | S4       |        |
|----------------------------------------------------|-----------------------|-------------------------------------------|----------|-------------------|-----------|----------|-------------|----------|--------|
| Project Title A63 CASTLE STREET IMPROVEMENTS, HULL |                       |                                           |          | LL                |           |          |             |          |        |
| Drawing Title                                      | Viewpo                | 9.6 Represer<br>oint One:<br>g View Winte |          | •                 |           |          |             |          |        |
| Scale N/A                                          | Desi                  | gn SH                                     | Drawn    | JR                | Checke    | d CE     | Approved    | AW       |        |
| Original Size                                      | Date                  | 02/07/18                                  | Date     | 06/07/18          | Date      | 15/07/18 | Date        | 19/07/18 | }      |
| Drawing Numbe                                      | r HE PIN              | I Originator I                            | Volume I | Location I Type I | Role I Nu | mber     | Project Re  | f. No.   | 514508 |
|                                                    | 51450                 | 8 - MMSJV -                               | ELS -    | SO - DR -         | L - 0     | 00019-1  | Revision    |          | P03    |