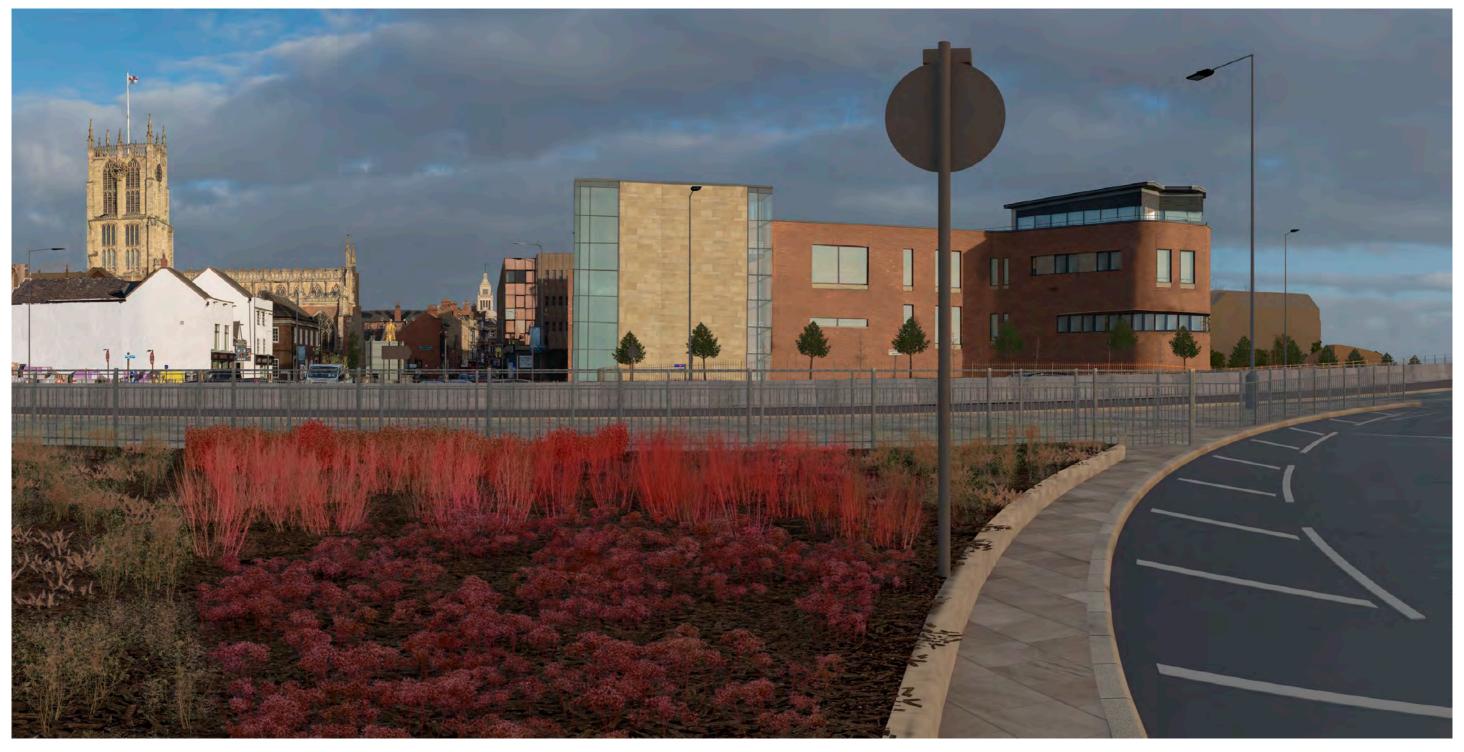

| ev | P03  | Date 20/07/2018 | Ame |
|----|------|-----------------|-----|
|    | Mott | MacDonald       |     |

Incl of Arco Compound Drw'n JR Chck'd CE Apprv'd AW

highways england

| Drawing Status                                     | Drawing Status Shared |                                           |          |                   |           |          | Suitability | S4       |        |
|----------------------------------------------------|-----------------------|-------------------------------------------|----------|-------------------|-----------|----------|-------------|----------|--------|
| Project Title A63 CASTLE STREET IMPROVEMENTS, HULL |                       |                                           |          | LL                |           |          |             |          |        |
| Drawing Title                                      | Viewpo                | 9.6 Represer<br>oint One:<br>g View Winte |          | •                 |           |          |             |          |        |
| Scale N/A                                          | Desi                  | gn SH                                     | Drawn    | JR                | Checke    | d CE     | Approved    | AW       |        |
| Original Size                                      | Date                  | 02/07/18                                  | Date     | 06/07/18          | Date      | 15/07/18 | Date        | 19/07/18 | }      |
| Drawing Numbe                                      | r HE PIN              | I Originator I                            | Volume I | Location I Type I | Role I Nu | mber     | Project Re  | f. No.   | 514508 |
|                                                    | 51450                 | 8 - MMSJV -                               | ELS -    | SO - DR -         | L - 0     | 00019-1  | Revision    |          | P03    |