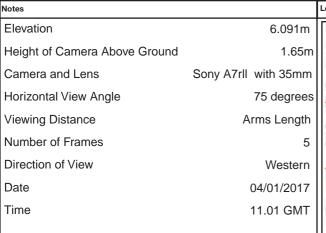

| Мо             | ott MacDonald<br>Swec                                         |                             | highways<br>england |                  |        |  |  |  |
|----------------|---------------------------------------------------------------|-----------------------------|---------------------|------------------|--------|--|--|--|
| Drawing Status | Shared                                                        |                             | •                   | Suitability S4   |        |  |  |  |
| Project Title  | A63 CASTLE STREE                                              | ET IMPROVEMENT              | S, HULL             |                  |        |  |  |  |
| Drawing Title  | Figure 9.6 Represen<br>Viewpoint One:<br>Existing View Winter | •                           |                     |                  |        |  |  |  |
| Scale N/A      | Design SH                                                     | Drawn JR                    | Checked CE          | Approved AW      |        |  |  |  |
| Original Size  | Date 02/07/18                                                 | Date 06/07/18               | Date 15/07/18       | Date 19/07/      | 18     |  |  |  |
| Drawing Numbe  | r HE PIN I Originator I V                                     | olume I Location I Type I I | Role I Number       | Project Ref. No. | 514508 |  |  |  |
|                | 514508 - MMSJV - E                                            | ELS - SO -DR -              | L - 000019-2        | Revision         | P03    |  |  |  |