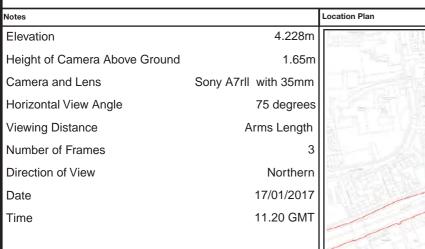

| Мо             | ott MacDonald<br>Swec                                         |                             | highways<br>england |                  |        |  |  |  |
|----------------|---------------------------------------------------------------|-----------------------------|---------------------|------------------|--------|--|--|--|
| Drawing Status | Shared                                                        |                             | •                   | Suitability S4   |        |  |  |  |
| Project Title  | A63 CASTLE STREE                                              | ET IMPROVEMENT              | S, HULL             |                  |        |  |  |  |
| Drawing Title  | Figure 9.6 Represen<br>Viewpoint One:<br>Existing View Winter | •                           |                     |                  |        |  |  |  |
| Scale N/A      | Design SH                                                     | Drawn JR                    | Checked CE          | Approved AW      |        |  |  |  |
| Original Size  | Date 02/07/18                                                 | Date 06/07/18               | Date 15/07/18       | Date 19/07/      | 18     |  |  |  |
| Drawing Numbe  | r HE PIN I Originator I V                                     | olume I Location I Type I I | Role I Number       | Project Ref. No. | 514508 |  |  |  |
|                | 514508 - MMSJV - E                                            | ELS - SO -DR -              | L - 000019-2        | Revision         | P03    |  |  |  |