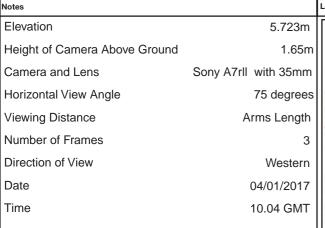

| Мо             | ott MacDonald<br>Swec                                         |                             | highways<br>england |                  |        |  |  |  |
|----------------|---------------------------------------------------------------|-----------------------------|---------------------|------------------|--------|--|--|--|
| Drawing Status | Shared                                                        |                             | •                   | Suitability S4   |        |  |  |  |
| Project Title  | A63 CASTLE STREE                                              | ET IMPROVEMENT              | S, HULL             |                  |        |  |  |  |
| Drawing Title  | Figure 9.6 Represen<br>Viewpoint One:<br>Existing View Winter | •                           |                     |                  |        |  |  |  |
| Scale N/A      | Design SH                                                     | Drawn JR                    | Checked CE          | Approved AW      |        |  |  |  |
| Original Size  | Date 02/07/18                                                 | Date 06/07/18               | Date 15/07/18       | Date 19/07/      | 18     |  |  |  |
| Drawing Numbe  | r HE PIN I Originator I V                                     | olume I Location I Type I I | Role I Number       | Project Ref. No. | 514508 |  |  |  |
|                | 514508 - MMSJV - E                                            | ELS - SO -DR -              | L - 000019-2        | Revision         | P03    |  |  |  |