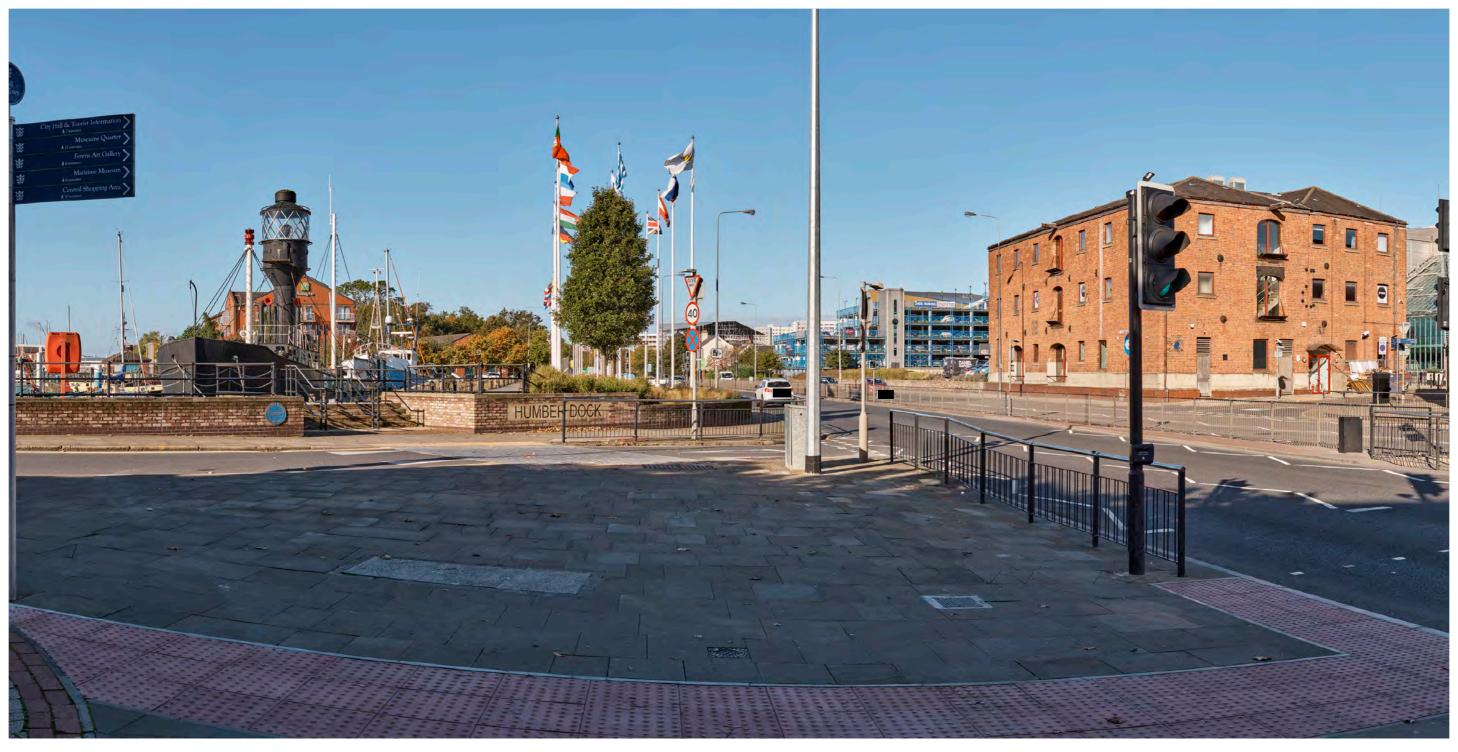

| Мо             | ott MacDonald<br>Swec                                         |                             | highways<br>england |                  |        |  |  |  |
|----------------|---------------------------------------------------------------|-----------------------------|---------------------|------------------|--------|--|--|--|
| Drawing Status | Shared                                                        |                             | •                   | Suitability S4   |        |  |  |  |
| Project Title  | A63 CASTLE STREE                                              | ET IMPROVEMENT              | S, HULL             |                  |        |  |  |  |
| Drawing Title  | Figure 9.6 Represen<br>Viewpoint One:<br>Existing View Winter | •                           |                     |                  |        |  |  |  |
| Scale N/A      | Design SH                                                     | Drawn JR                    | Checked CE          | Approved AW      |        |  |  |  |
| Original Size  | Date 02/07/18                                                 | Date 06/07/18               | Date 15/07/18       | Date 19/07/      | 18     |  |  |  |
| Drawing Numbe  | r HE PIN I Originator I V                                     | olume I Location I Type I I | Role I Number       | Project Ref. No. | 514508 |  |  |  |
|                | 514508 - MMSJV - E                                            | ELS - SO -DR -              | L - 000019-2        | Revision         | P03    |  |  |  |