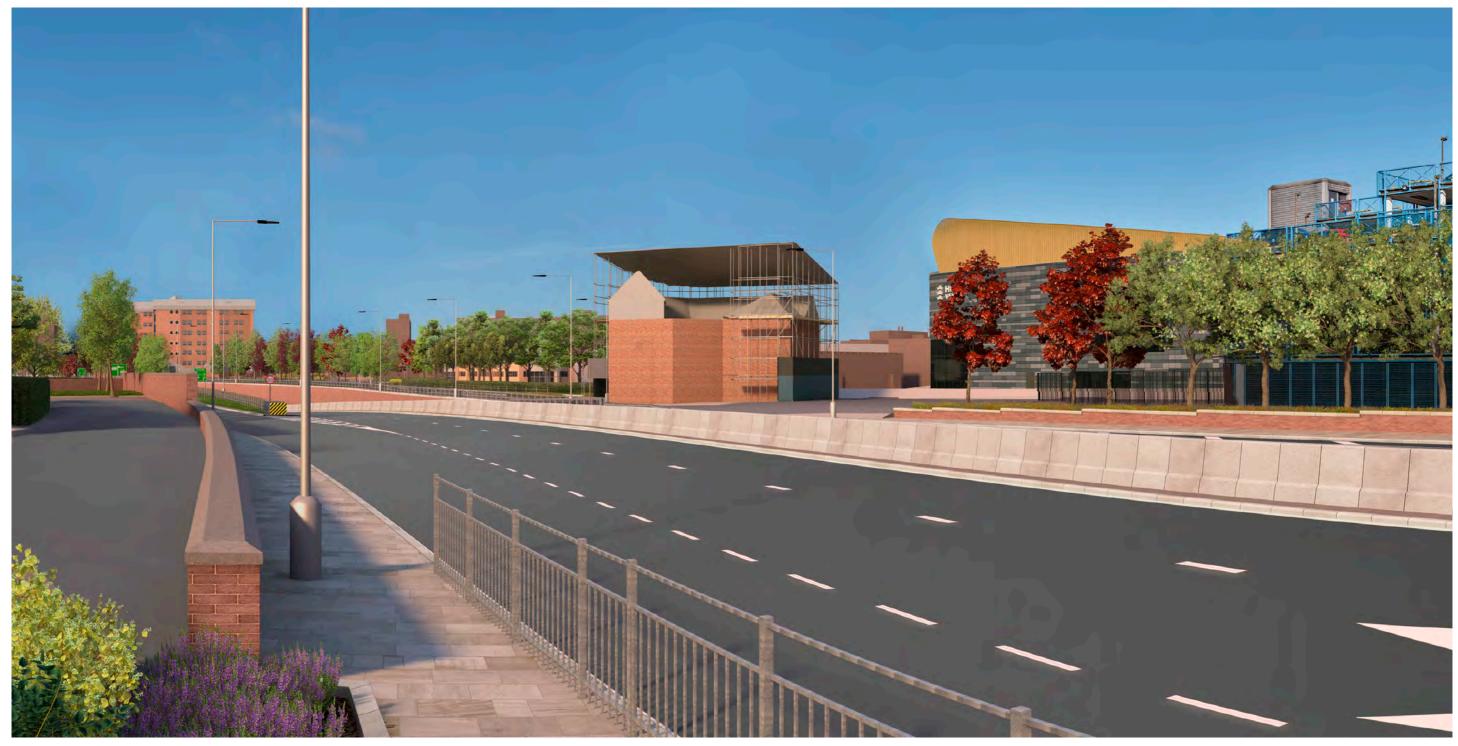

| Мо             | ott MacDonald<br>Swec                                         |                             | highways<br>england |                  |        |  |  |  |
|----------------|---------------------------------------------------------------|-----------------------------|---------------------|------------------|--------|--|--|--|
| Drawing Status | Shared                                                        |                             | •                   | Suitability S4   |        |  |  |  |
| Project Title  | A63 CASTLE STREE                                              | ET IMPROVEMENT              | S, HULL             |                  |        |  |  |  |
| Drawing Title  | Figure 9.6 Represen<br>Viewpoint One:<br>Existing View Winter | •                           |                     |                  |        |  |  |  |
| Scale N/A      | Design SH                                                     | Drawn JR                    | Checked CE          | Approved AW      |        |  |  |  |
| Original Size  | Date 02/07/18                                                 | Date 06/07/18               | Date 15/07/18       | Date 19/07/      | 18     |  |  |  |
| Drawing Numbe  | r HE PIN I Originator I V                                     | olume I Location I Type I I | Role I Number       | Project Ref. No. | 514508 |  |  |  |
|                | 514508 - MMSJV - E                                            | ELS - SO -DR -              | L - 000019-2        | Revision         | P03    |  |  |  |