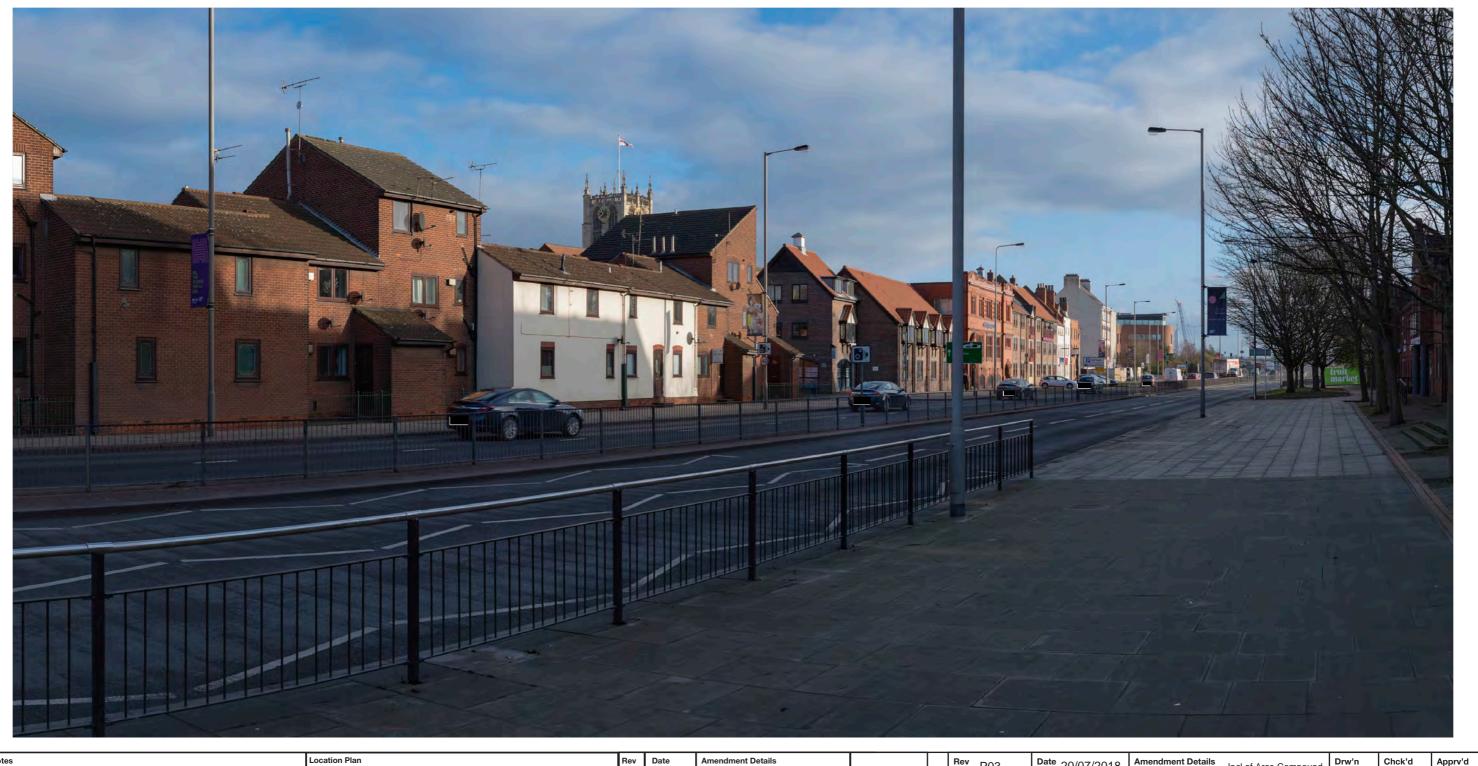

| Мо             | ott MacDonald<br>Swec                                         |                             | highways<br>england |                  |        |  |  |  |
|----------------|---------------------------------------------------------------|-----------------------------|---------------------|------------------|--------|--|--|--|
| Drawing Status | Shared                                                        |                             | •                   | Suitability S4   |        |  |  |  |
| Project Title  | A63 CASTLE STREE                                              | ET IMPROVEMENT              | S, HULL             |                  |        |  |  |  |
| Drawing Title  | Figure 9.6 Represen<br>Viewpoint One:<br>Existing View Winter | •                           |                     |                  |        |  |  |  |
| Scale N/A      | Design SH                                                     | Drawn JR                    | Checked CE          | Approved AW      |        |  |  |  |
| Original Size  | Date 02/07/18                                                 | Date 06/07/18               | Date 15/07/18       | Date 19/07/      | 18     |  |  |  |
| Drawing Numbe  | r HE PIN I Originator I V                                     | olume I Location I Type I I | Role I Number       | Project Ref. No. | 514508 |  |  |  |
|                | 514508 - MMSJV - E                                            | ELS - SO -DR -              | L - 000019-2        | Revision         | P03    |  |  |  |