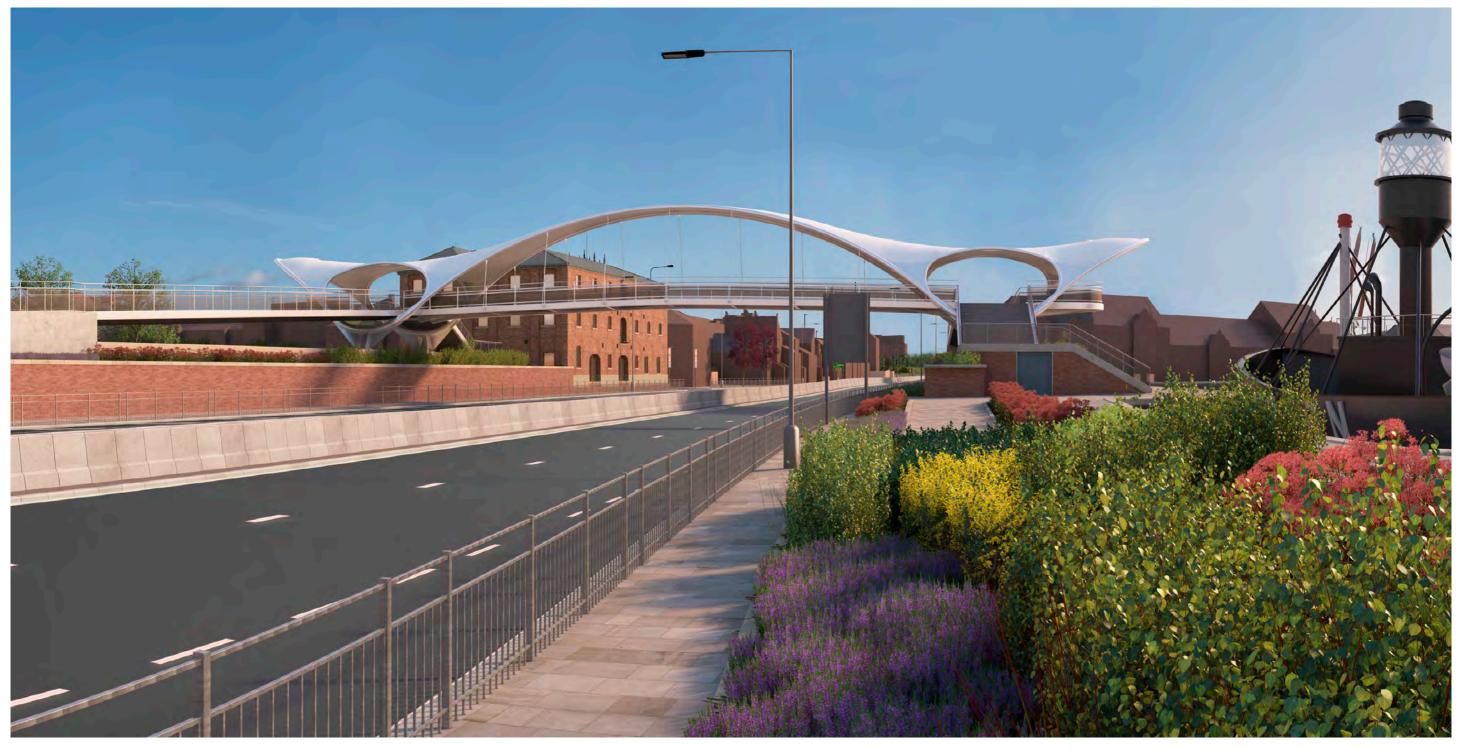

Date 20/07/2018

Rev P03

Suitability S4

highways england

|   | - 1                                                               | 1                                                                                                     |                     |                     |                     | I -          |     |  |  |
|---|-------------------------------------------------------------------|-------------------------------------------------------------------------------------------------------|---------------------|---------------------|---------------------|--------------|-----|--|--|
|   | 4                                                                 | Project Title                                                                                         | A63 CASTLE STREE    | T IMPROVEMENT       | S, HULL             |              |     |  |  |
|   | Drawing Title Figure 9.6 Representative Viewpoints Viewpoint One: |                                                                                                       |                     |                     |                     |              |     |  |  |
|   | _                                                                 |                                                                                                       | Proposed View Prefe | rred Option A: Wint | er of Year One (she | eet 1 of 3)  |     |  |  |
|   | 4                                                                 | Scale N/A                                                                                             | Design SH           | Drawn JR            | Checked CE          | Approved AW  |     |  |  |
| _ | 4                                                                 | Original Size                                                                                         | Date 02/07/18       | Date 06/07/18       | Date 15/07/18       | Date 19/07/1 | 8   |  |  |
|   | 4                                                                 | Drawing Number HE PIN I Originator I Volume I Location I Type I Role I Number Project Ref. No. 514508 |                     |                     |                     |              |     |  |  |
|   |                                                                   |                                                                                                       | 514508 - MMSJV - E  | ELS - SO - DR -     | L - 000019-7        | Revision     | P03 |  |  |