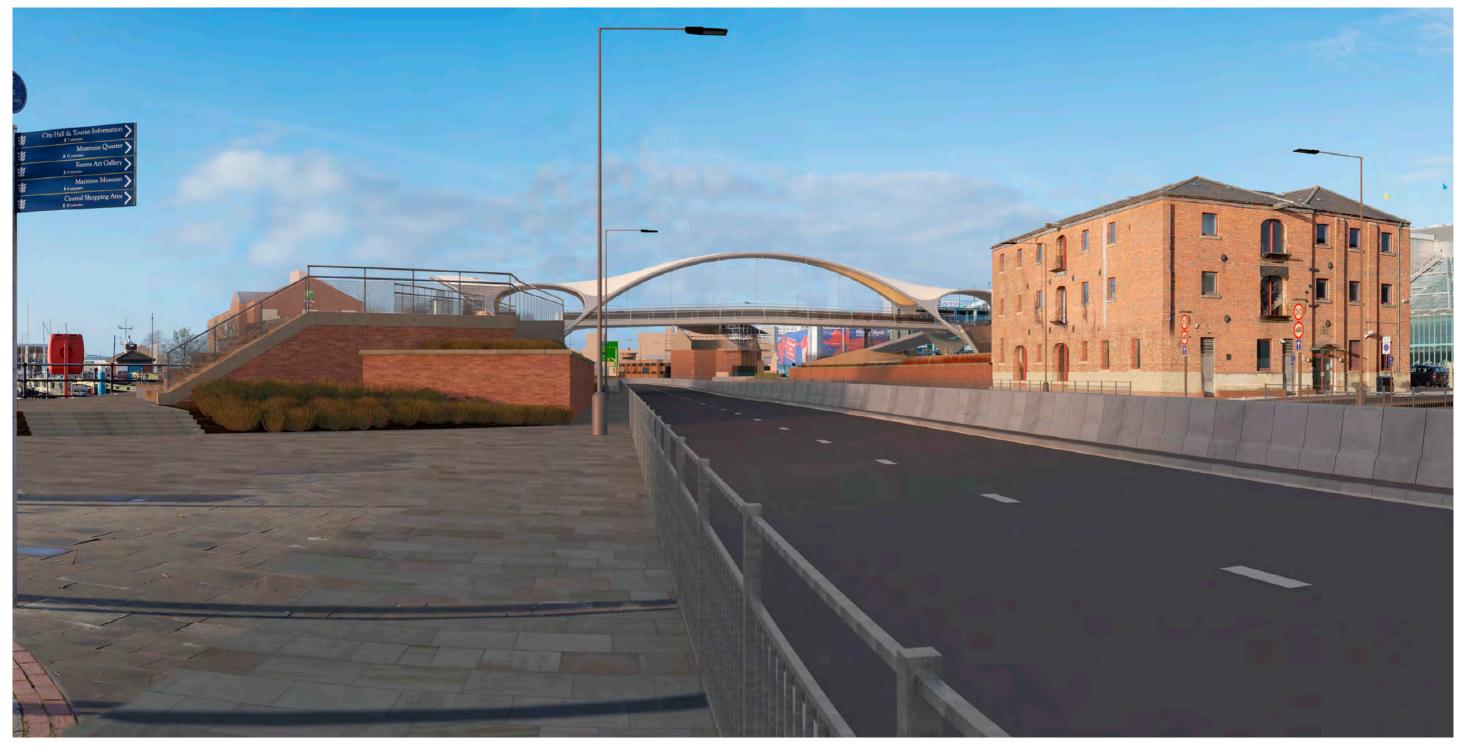

**Mott MacDonald highways** england Sweco Drawing Status Shared Suitability S4 A63 CASTLE STREET IMPROVEMENTS, HULL Figure 9.6 Representative Viewpoints Viewpoint Two: Proposed View Preferred Option A: Winter of Year One (sheet 1 of 3 Scale N/A Checked CE Drawn JR Approved AW Original Size 06/07/18 19/07/18 02/07/18 15/07/18 Drawing Number HE PIN I Originator I Volume I Location I Type I Role I Number Project Ref. No. 514508 514508 - MMSJV - ELS - SO - DR - L - 000019-25 P03