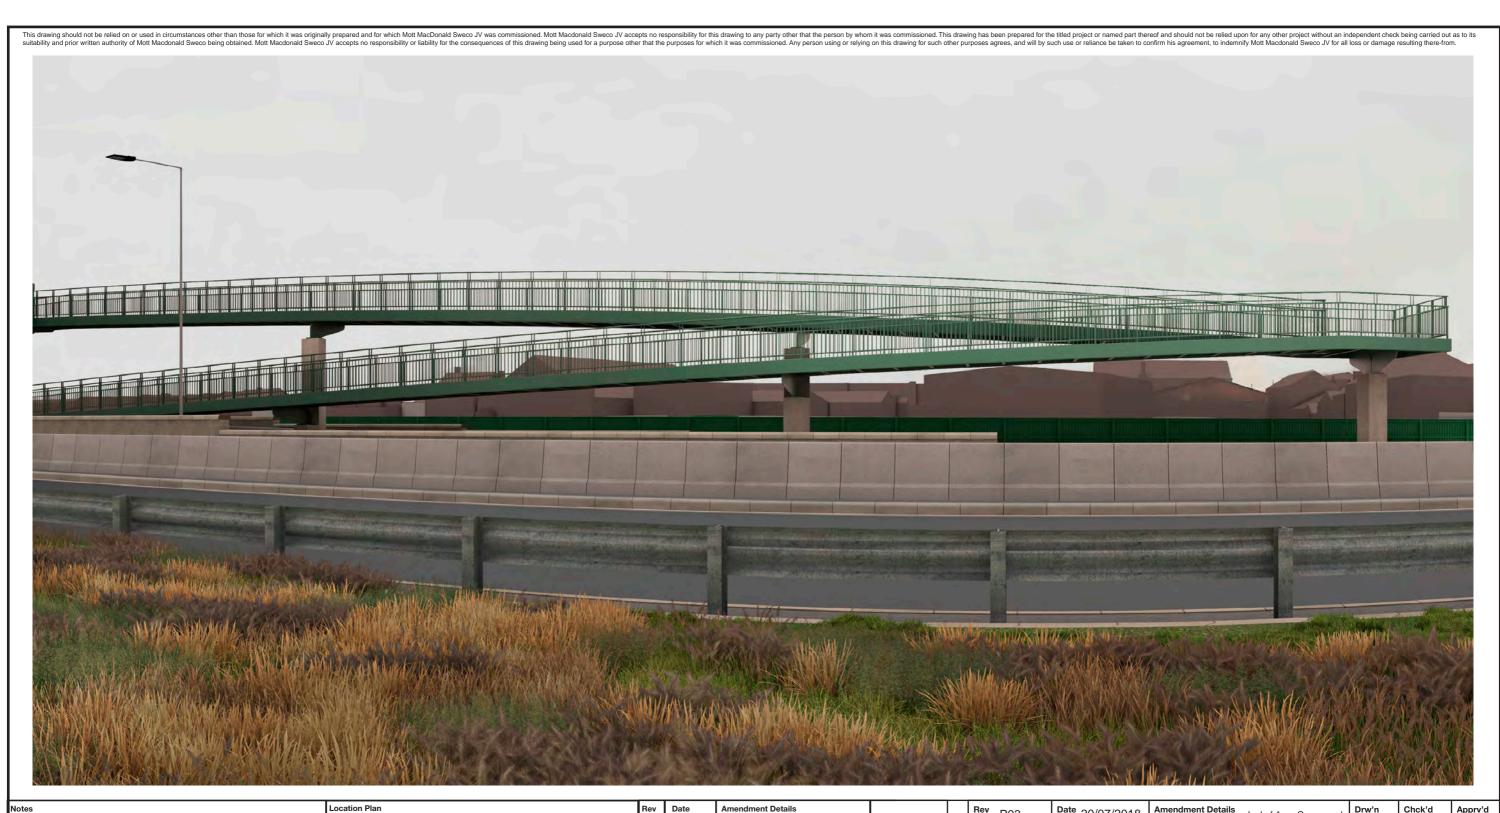

Date 20/07/2018

Rev P03

Suitability S4

highways england

|   | - 1                                                               | 1                                                                                                     |                     |                     |                     | I -          |     |  |  |
|---|-------------------------------------------------------------------|-------------------------------------------------------------------------------------------------------|---------------------|---------------------|---------------------|--------------|-----|--|--|
|   | 4                                                                 | Project Title                                                                                         | A63 CASTLE STREE    | T IMPROVEMENT       | S, HULL             |              |     |  |  |
|   | Drawing Title Figure 9.6 Representative Viewpoints Viewpoint One: |                                                                                                       |                     |                     |                     |              |     |  |  |
|   | _                                                                 |                                                                                                       | Proposed View Prefe | rred Option A: Wint | er of Year One (she | eet 1 of 3)  |     |  |  |
|   | 4                                                                 | Scale N/A                                                                                             | Design SH           | Drawn JR            | Checked CE          | Approved AW  |     |  |  |
| _ | 4                                                                 | Original Size                                                                                         | Date 02/07/18       | Date 06/07/18       | Date 15/07/18       | Date 19/07/1 | 8   |  |  |
|   | 4                                                                 | Drawing Number HE PIN I Originator I Volume I Location I Type I Role I Number Project Ref. No. 514508 |                     |                     |                     |              |     |  |  |
|   |                                                                   |                                                                                                       | 514508 - MMSJV - E  | ELS - SO - DR -     | L - 000019-7        | Revision     | P03 |  |  |