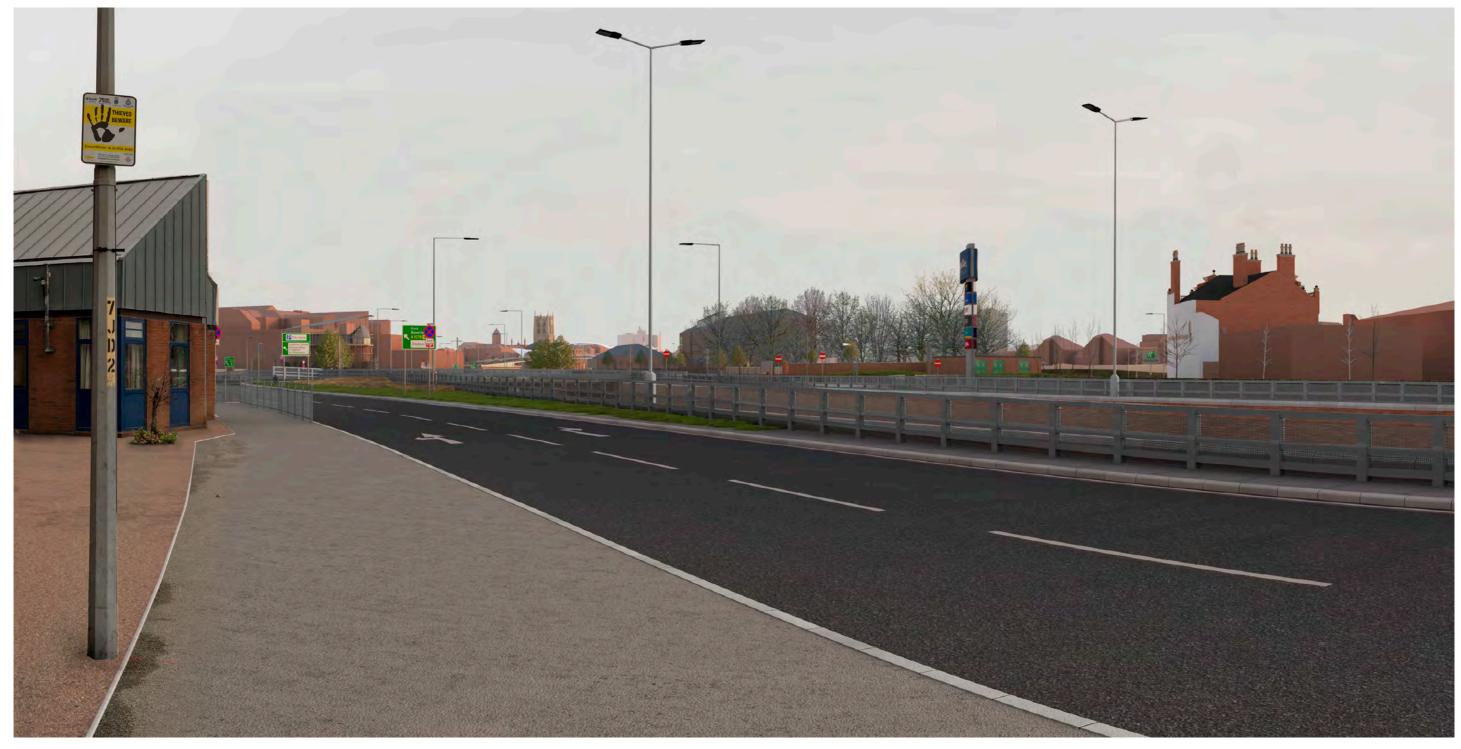

|     | Date 02/07/18                                           | Date 06/07/18     | Date 15/07/18         | Date               | 19/07/18     |               |  |  |
| ĺ                                              | Drawing Number HE PIN   I Originator   Volume   Location   Type   Role   Number |     |                                                         |                   |                       |                    | . No. 5      | 14508         |  |  |
| 514508 - MMSJV - ELS - SO - DR - L - 000019-60 |                                                                                 |     |                                                         |                   | Revision              | F                  | 203          |               |  |  |





| Mott MacDonald<br>Sweco                    |                                                                                                          |          |       | highways<br>england |           |             |             |         |        |
|--------------------------------------------|----------------------------------------------------------------------------------------------------------|----------|-------|---------------------|-----------|-------------|-------------|---------|--------|
| Drawing Status                             | Shared                                                                                                   |          |       |                     |           |             | Suitability | / S4    |        |
| Project Title A63 CASTLE STREET