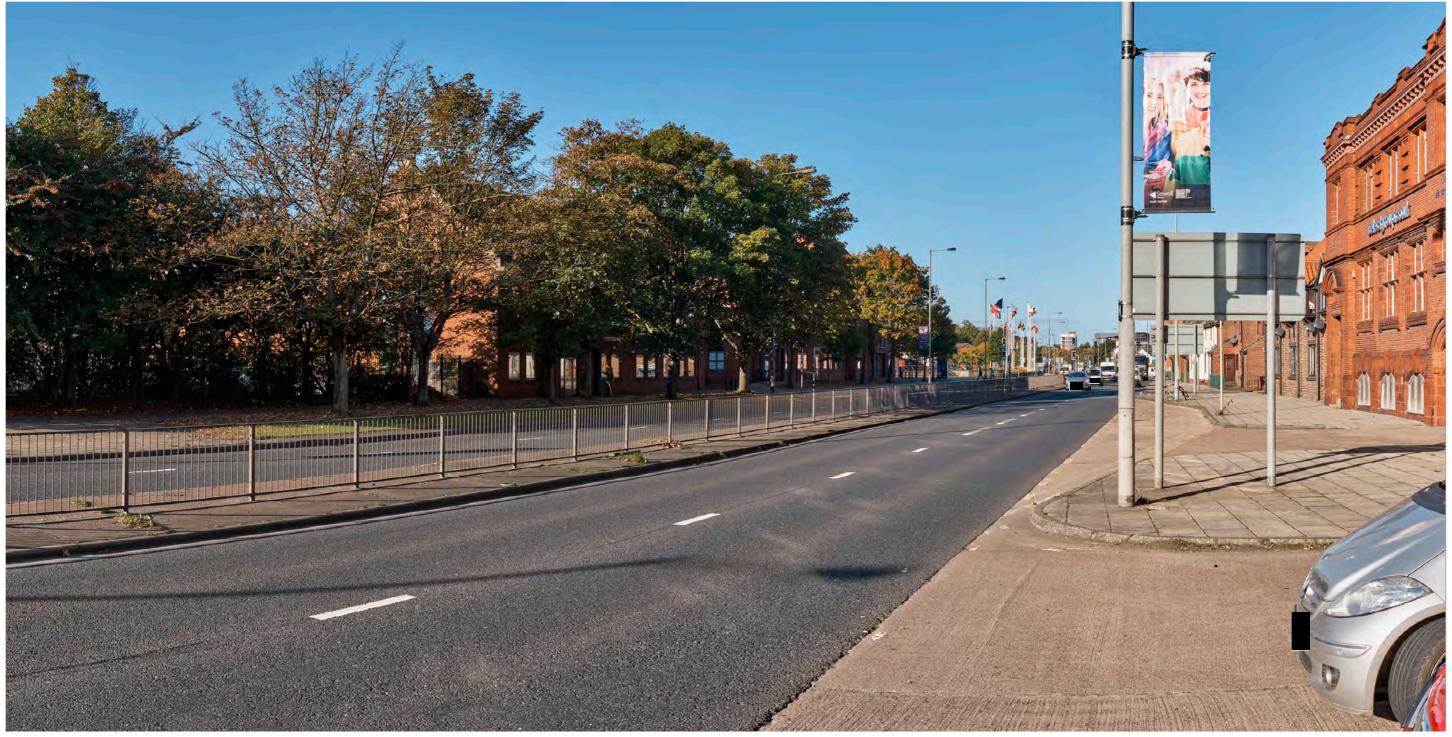

| ev | P03  | Date 20/07/2018 | Ame |
|----|------|-----------------|-----|
|    | Mott | MacDonald       |     |

Incl of Arco Compound Drw'n JR Chck'd CE Apprv'd AW

highways england

| Drawing Status                                     | Drawing Status Shared |                                           |          |                   |           |          | Suitability | S4       |        |
|----------------------------------------------------|-----------------------|-------------------------------------------|----------|-------------------|-----------|----------|-------------|----------|--------|
| Project Title A63 CASTLE STREET IMPROVEMENTS, HULL |                       |                                           |          | LL                |           |          |             |          |        |
| Drawing Title                                      | Viewpo                | 9.6 Represer<br>oint One:<br>g View Winte |          | •                 |           |          |             |          |        |
| Scale N/A                                          | Desi                  | gn SH                                     | Drawn    | JR                | Checke    | d CE     | Approved    | AW       |        |
| Original Size                                      | Date                  | 02/07/18                                  | Date     | 06/07/18          | Date      | 15/07/18 | Date        | 19/07/18 | }      |
| Drawing Numbe                                      | r HE PIN              | I Originator I                            | Volume I | Location I Type I | Role I Nu | mber     | Project Re  | f. No.   | 514508 |
|                                                    | 51450                 | 8 - MMSJV -                               | ELS -    | SO - DR -         | L - 0     | 00019-1  | Revision    |          | P03    |