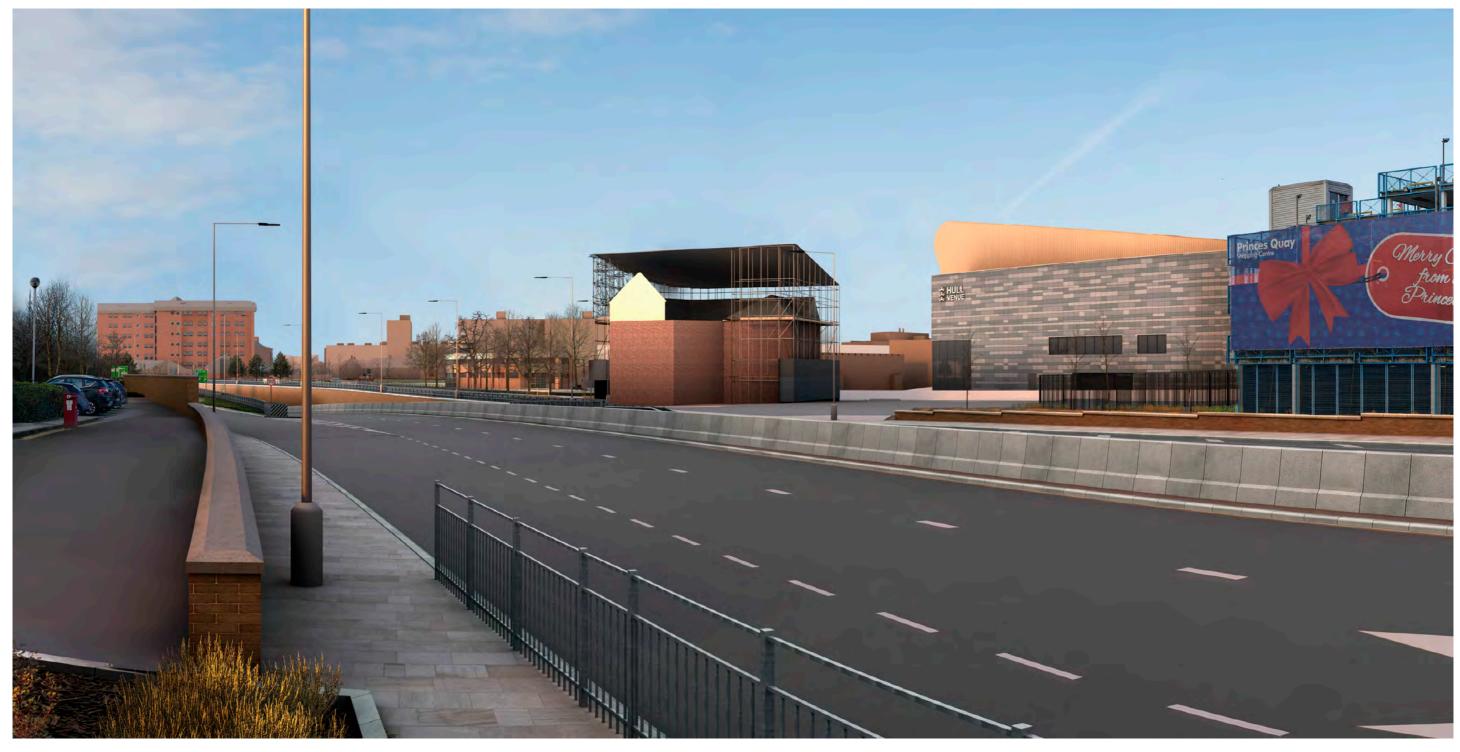

| ev | P03  | Date 20/07/2018 | Ame |
|----|------|-----------------|-----|
|    | Mott | MacDonald       |     |

Incl of Arco Compound Drw'n JR Chck'd CE Apprv'd AW

highways england

| Drawing Status                                     | Drawing Status Shared |                                           |          |                   |           |          | Suitability | S4       |        |
|----------------------------------------------------|-----------------------|-------------------------------------------|----------|-------------------|-----------|----------|-------------|----------|--------|
| Project Title A63 CASTLE STREET IMPROVEMENTS, HULL |                       |                                           |          | LL                |           |          |             |          |        |
| Drawing Title                                      | Viewpo                | 9.6 Represer<br>oint One:<br>g View Winte |          | •                 |           |          |             |          |        |
| Scale N/A                                          | Desi                  | gn SH                                     | Drawn    | JR                | Checke    | d CE     | Approved    | AW       |        |
| Original Size                                      | Date                  | 02/07/18                                  | Date     | 06/07/18          | Date      | 15/07/18 | Date        | 19/07/18 | }      |
| Drawing Numbe                                      | r HE PIN              | I Originator I                            | Volume I | Location I Type I | Role I Nu | mber     | Project Re  | f. No.   | 514508 |
|                                                    | 51450                 | 8 - MMSJV -                               | ELS -    | SO - DR -         | L - 0     | 00019-1  | Revision    |          | P03    |