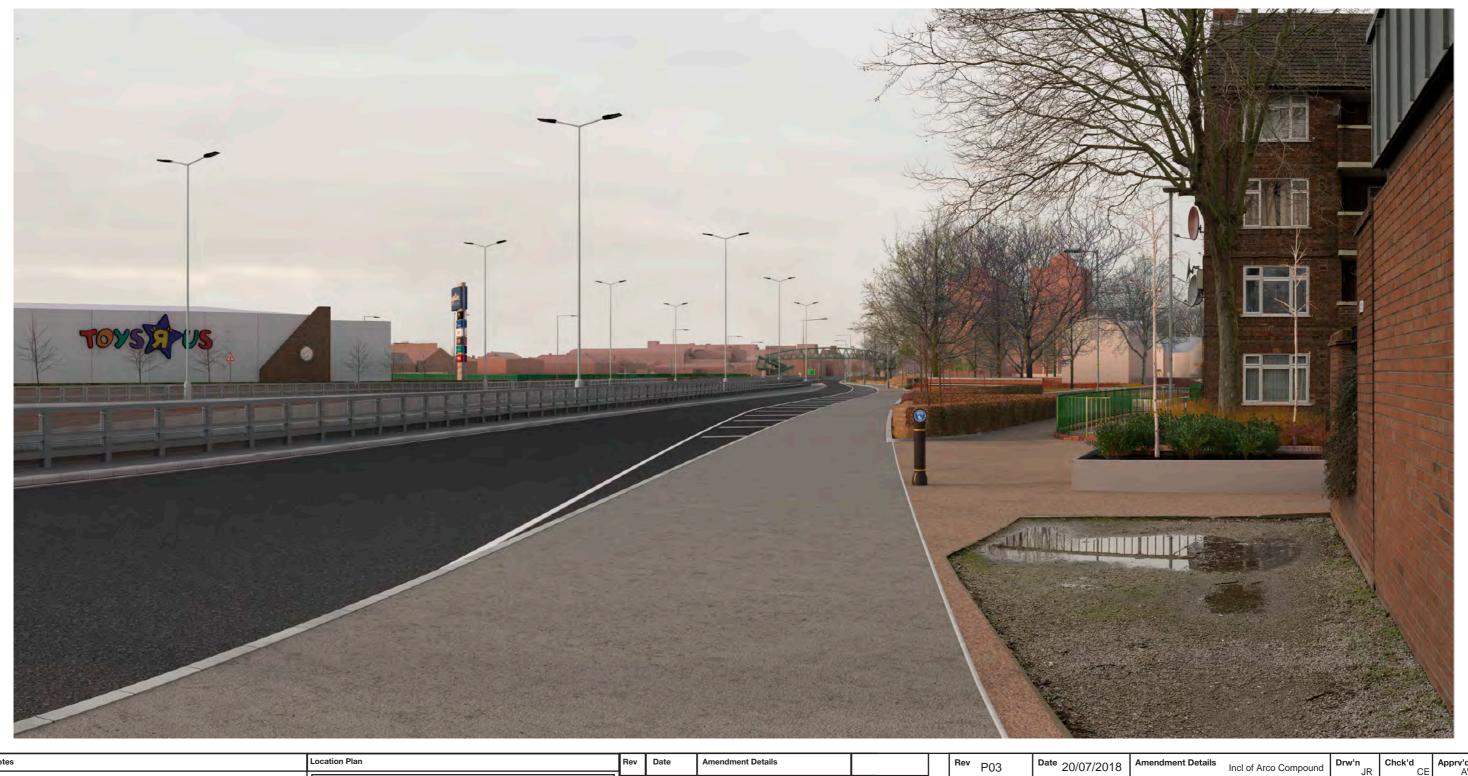

Date 20/07/2018

Rev P03

Suitability S4

highways england

|   | - 1                                                               | 1                                                                                                     |                     |                     |                     | I -          |     |  |  |
|---|-------------------------------------------------------------------|-------------------------------------------------------------------------------------------------------|---------------------|---------------------|---------------------|--------------|-----|--|--|
|   | 4                                                                 | Project Title                                                                                         | A63 CASTLE STREE    | T IMPROVEMENT       | S, HULL             |              |     |  |  |
|   | Drawing Title Figure 9.6 Representative Viewpoints Viewpoint One: |                                                                                                       |                     |                     |                     |              |     |  |  |
|   | _                                                                 |                                                                                                       | Proposed View Prefe | rred Option A: Wint | er of Year One (she | eet 1 of 3)  |     |  |  |
|   | 4                                                                 | Scale N/A                                                                                             | Design SH           | Drawn JR            | Checked CE          | Approved AW  |     |  |  |
| _ | 4                                                                 | Original Size                                                                                         | Date 02/07/18       | Date 06/07/18       | Date 15/07/18       | Date 19/07/1 | 8   |  |  |
|   | 4                                                                 | Drawing Number HE PIN I Originator I Volume I Location I Type I Role I Number Project Ref. No. 514508 |                     |                     |                     |              |     |  |  |
|   |                                                                   |                                                                                                       | 514508 - MMSJV - E  | ELS - SO - DR -     | L - 000019-7        | Revision     | P03 |  |  |