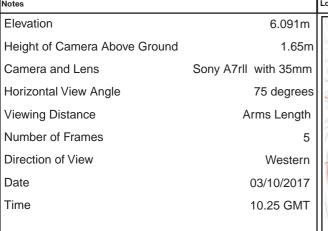

| Мо             | ott MacDonald<br>Swec                                         |                             | highways<br>england |                  |        |  |  |  |
|----------------|---------------------------------------------------------------|-----------------------------|---------------------|------------------|--------|--|--|--|
| Drawing Status | Shared                                                        |                             | •                   | Suitability S4   |        |  |  |  |
| Project Title  | A63 CASTLE STREE                                              | ET IMPROVEMENT              | S, HULL             |                  |        |  |  |  |
| Drawing Title  | Figure 9.6 Represen<br>Viewpoint One:<br>Existing View Winter | •                           |                     |                  |        |  |  |  |
| Scale N/A      | Design SH                                                     | Drawn JR                    | Checked CE          | Approved AW      |        |  |  |  |
| Original Size  | Date 02/07/18                                                 | Date 06/07/18               | Date 15/07/18       | Date 19/07/      | 18     |  |  |  |
| Drawing Numbe  | r HE PIN I Originator I V                                     | olume I Location I Type I I | Role I Number       | Project Ref. No. | 514508 |  |  |  |
|                | 514508 - MMSJV - E                                            | ELS - SO -DR -              | L - 000019-2        | Revision         | P03    |  |  |  |