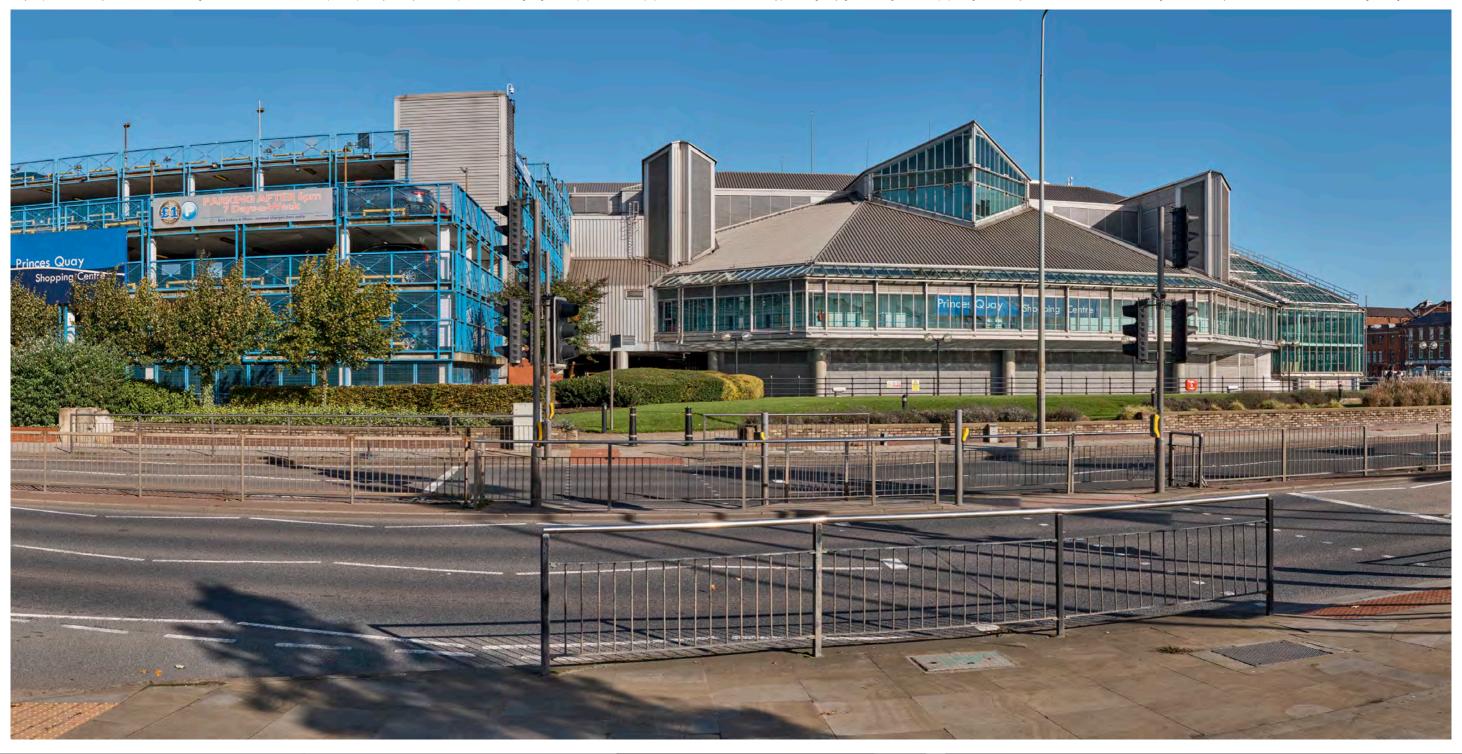

| Мо             | ott MacDonald<br>Swec                                         |                             | highways<br>england |                  |        |  |  |  |
|----------------|---------------------------------------------------------------|-----------------------------|---------------------|------------------|--------|--|--|--|
| Drawing Status | Shared                                                        |                             | •                   | Suitability S4   |        |  |  |  |
| Project Title  | A63 CASTLE STREE                                              | ET IMPROVEMENT              | S, HULL             |                  |        |  |  |  |
| Drawing Title  | Figure 9.6 Represen<br>Viewpoint One:<br>Existing View Winter | •                           |                     |                  |        |  |  |  |
| Scale N/A      | Design SH                                                     | Drawn JR                    | Checked CE          | Approved AW      |        |  |  |  |
| Original Size  | Date 02/07/18                                                 | Date 06/07/18               | Date 15/07/18       | Date 19/07/      | 18     |  |  |  |
| Drawing Numbe  | r HE PIN I Originator I V                                     | olume I Location I Type I I | Role I Number       | Project Ref. No. | 514508 |  |  |  |
|                | 514508 - MMSJV - E                                            | ELS - SO -DR -              | L - 000019-2        | Revision         | P03    |  |  |  |