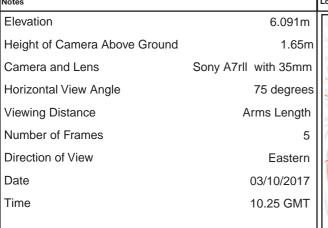

| ev | P03  | Date 20/07/2018 | Ame |
|----|------|-----------------|-----|
|    | Mott | MacDonald       |     |

Incl of Arco Compound Drw'n JR Chck'd CE Apprv'd AW

highways england

| Drawing Status                                     | Drawing Status Shared |                                           |          |                   |           |          | Suitability | S4       |        |
|----------------------------------------------------|-----------------------|-------------------------------------------|----------|-------------------|-----------|----------|-------------|----------|--------|
| Project Title A63 CASTLE STREET IMPROVEMENTS, HULL |                       |                                           |          | LL                |           |          |             |          |        |
| Drawing Title                                      | Viewpo                | 9.6 Represer<br>oint One:<br>g View Winte |          | •                 |           |          |             |          |        |
| Scale N/A                                          | Desi                  | gn SH                                     | Drawn    | JR                | Checke    | d CE     | Approved    | AW       |        |
| Original Size                                      | Date                  | 02/07/18                                  | Date     | 06/07/18          | Date      | 15/07/18 | Date        | 19/07/18 | }      |
| Drawing Numbe                                      | r HE PIN              | I Originator I                            | Volume I | Location I Type I | Role I Nu | mber     | Project Re  | f. No.   | 514508 |
|                                                    | 51450                 | 8 - MMSJV -                               | ELS -    | SO - DR -         | L - 0     | 00019-1  | Revision    |          | P03    |