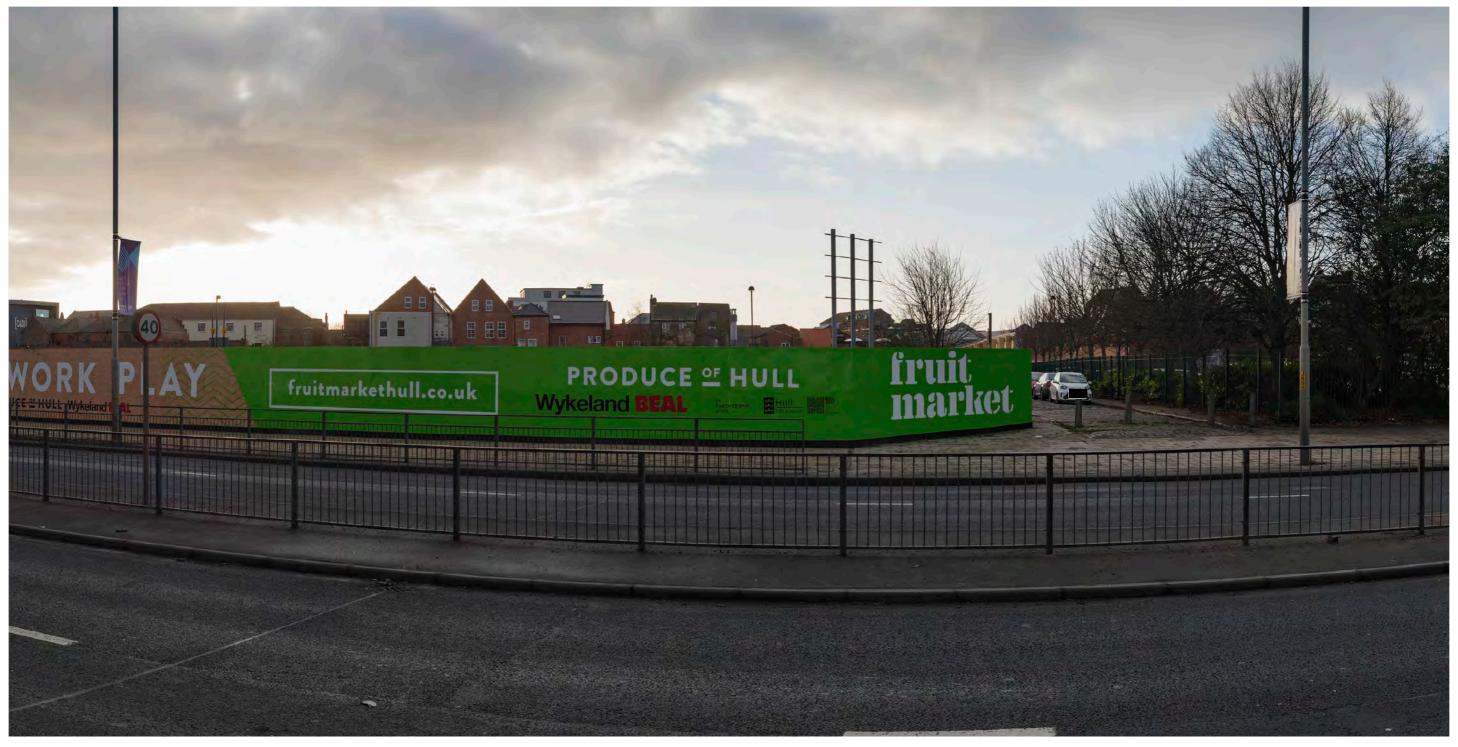

| ev | P03  | Date 20/07/2018 | Ame |
|----|------|-----------------|-----|
|    | Mott | MacDonald       |     |

Incl of Arco Compound Drw'n JR Chck'd CE Apprv'd AW

highways england

| Drawing Status                                     | Drawing Status Shared |                                           |          |                   |           |          | Suitability | S4       |        |
|----------------------------------------------------|-----------------------|-------------------------------------------|----------|-------------------|-----------|----------|-------------|----------|--------|
| Project Title A63 CASTLE STREET IMPROVEMENTS, HULL |                       |                                           |          | LL                |           |          |             |          |        |
| Drawing Title                                      | Viewpo                | 9.6 Represer<br>oint One:<br>g View Winte |          | •                 |           |          |             |          |        |
| Scale N/A                                          | Desi                  | gn SH                                     | Drawn    | JR                | Checke    | d CE     | Approved    | AW       |        |
| Original Size                                      | Date                  | 02/07/18                                  | Date     | 06/07/18          | Date      | 15/07/18 | Date        | 19/07/18 | }      |
| Drawing Numbe                                      | r HE PIN              | I Originator I                            | Volume I | Location I Type I | Role I Nu | mber     | Project Re  | f. No.   | 514508 |
|                                                    | 51450                 | 8 - MMSJV -                               | ELS -    | SO - DR -         | L - 0     | 00019-1  | Revision    |          | P03    |