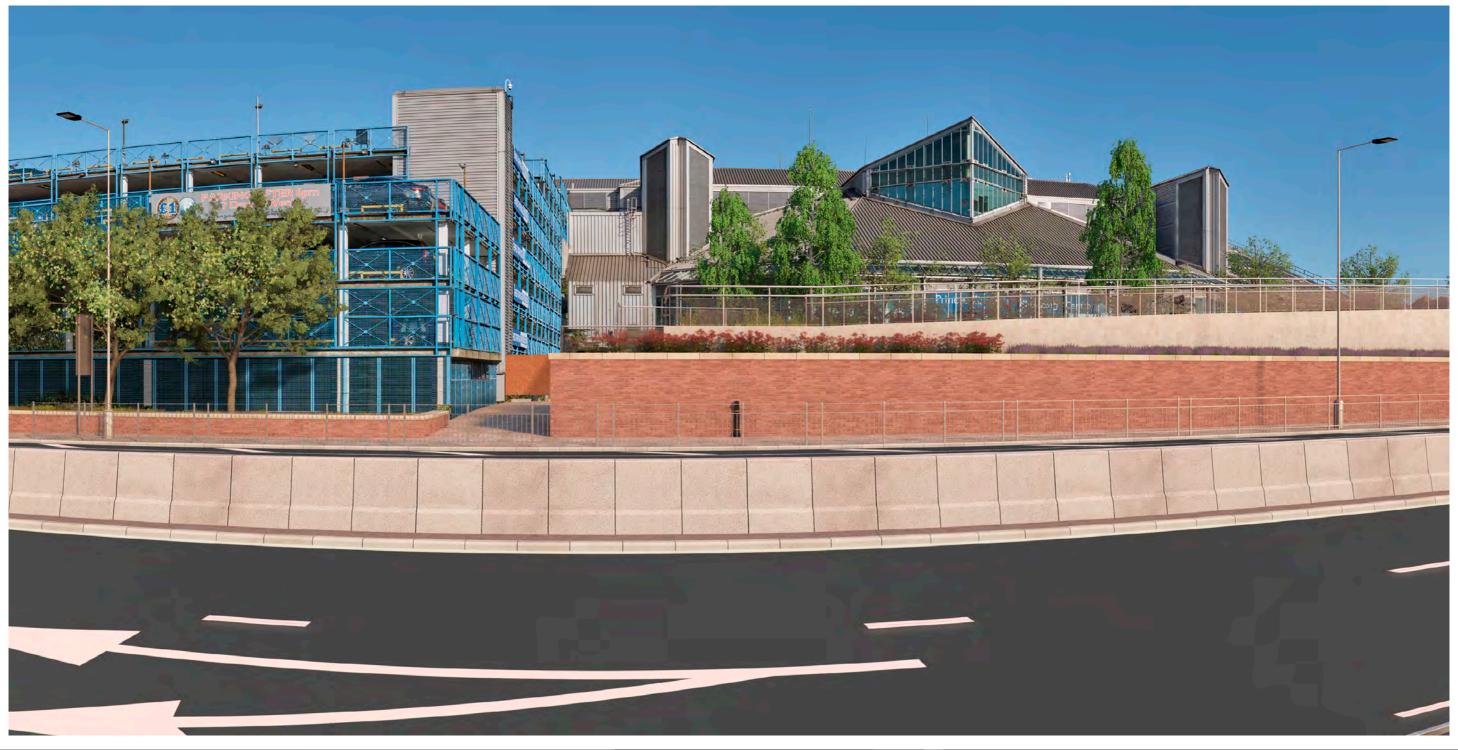

| Мо             | ott MacDonald<br>Swec                                         |                             | highways<br>england |                  |        |  |  |  |
|----------------|---------------------------------------------------------------|-----------------------------|---------------------|------------------|--------|--|--|--|
| Drawing Status | Shared                                                        |                             | •                   | Suitability S4   |        |  |  |  |
| Project Title  | A63 CASTLE STREE                                              | ET IMPROVEMENT              | S, HULL             |                  |        |  |  |  |
| Drawing Title  | Figure 9.6 Represen<br>Viewpoint One:<br>Existing View Winter | •                           |                     |                  |        |  |  |  |
| Scale N/A      | Design SH                                                     | Drawn JR                    | Checked CE          | Approved AW      |        |  |  |  |
| Original Size  | Date 02/07/18                                                 | Date 06/07/18               | Date 15/07/18       | Date 19/07/      | 18     |  |  |  |
| Drawing Numbe  | r HE PIN I Originator I V                                     | olume I Location I Type I I | Role I Number       | Project Ref. No. | 514508 |  |  |  |
|                | 514508 - MMSJV - E                                            | ELS - SO -DR -              | L - 000019-2        | Revision         | P03    |  |  |  |