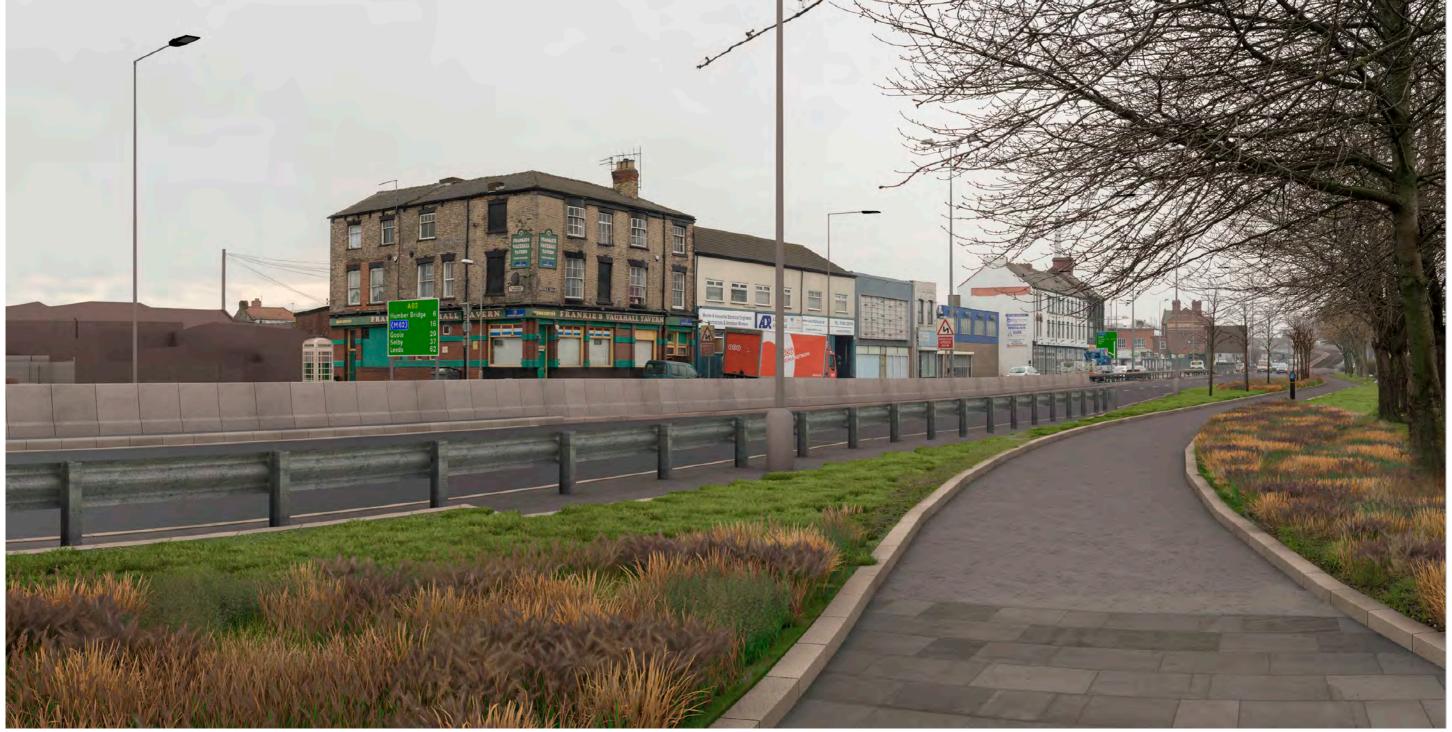

| Mott MacDonald<br>Sweco |                                                     |             | <b>hi</b> en | ghways<br>gland |
|-------------------------|-----------------------------------------------------|-------------|--------------|-----------------|
| Drawing Status          | Shared                                              |             | s            | uitability S4   |
| Project Title           | A63 CASTLE STREET IMPROVEMENT                       | S, HULL     | •            | ,               |
| Drawing Title           | Figure 9.6 Representative Viewpoints Viewpoint One: | otor of Voo | r Ono (sho   | ot 1 of 3)      |