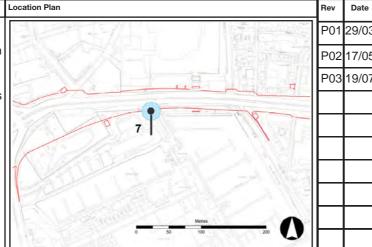

| Date 15/07/18      | Date 19/07/18              |
| Drawing Numbe  | r HE PIN I Originator I \                                      | /olume I Location I Type I I | Role I Number      | Project Ref. No. 514508    |
|                | 514508 - MMSJV -                                               | ELS - SO - DR -              | L - 000019-136     | Revision DO3               |

Incl of Arco Compound

Date 20/07/2018 Amendment Details

This drawing should not be relied on or used in circumstances other than those for which it was originally prepared and for which Mott MacDonald Sweco JV was commissiones suitability and prior written authority of Mott Macdonald Sweco being obtained. Mott Macdonald Sweco JV accepts no responsibility or liability for the consequences of this draw





| P01 | 29/03/18 | First Issue           |  |  |
|-----|----------|-----------------------|--|--|
| P02 | 17/05/18 | Issue to HE           |  |  |
| P03 | 19/07/18 | Incl of Arco Compound |  |  |
|     |          |                       |  |  |
|     |          |                       |  |  |
|     |          |                       |  |  |
|     |          |                       |  |  |
|     |          |                       |  |  |
|     |          |                       |  |  |
|     |          |                       |  |  |

Rev P03

Amendment Details

|                |                                                                |                            |                    |                     | -      |
|----------------|-----------------------------------------------