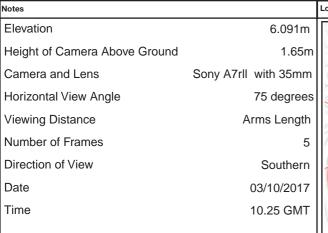

| Мо             | ott MacDonald<br>Swec                                         |                             | highways<br>england |                  |        |  |  |  |
|----------------|---------------------------------------------------------------|-----------------------------|---------------------|------------------|--------|--|--|--|
| Drawing Status | Shared                                                        |                             | •                   | Suitability S4   |        |  |  |  |
| Project Title  | A63 CASTLE STREE                                              | ET IMPROVEMENT              | S, HULL             |                  |        |  |  |  |
| Drawing Title  | Figure 9.6 Represen<br>Viewpoint One:<br>Existing View Winter | •                           |                     |                  |        |  |  |  |
| Scale N/A      | Design SH                                                     | Drawn JR                    | Checked CE          | Approved AW      |        |  |  |  |
| Original Size  | Date 02/07/18                                                 | Date 06/07/18               | Date 15/07/18       | Date 19/07/      | 18     |  |  |  |
| Drawing Numbe  | r HE PIN I Originator I V                                     | olume I Location I Type I I | Role I Number       | Project Ref. No. | 514508 |  |  |  |
|                | 514508 - MMSJV - E                                            | ELS - SO -DR -              | L - 000019-2        | Revision         | P03    |  |  |  |