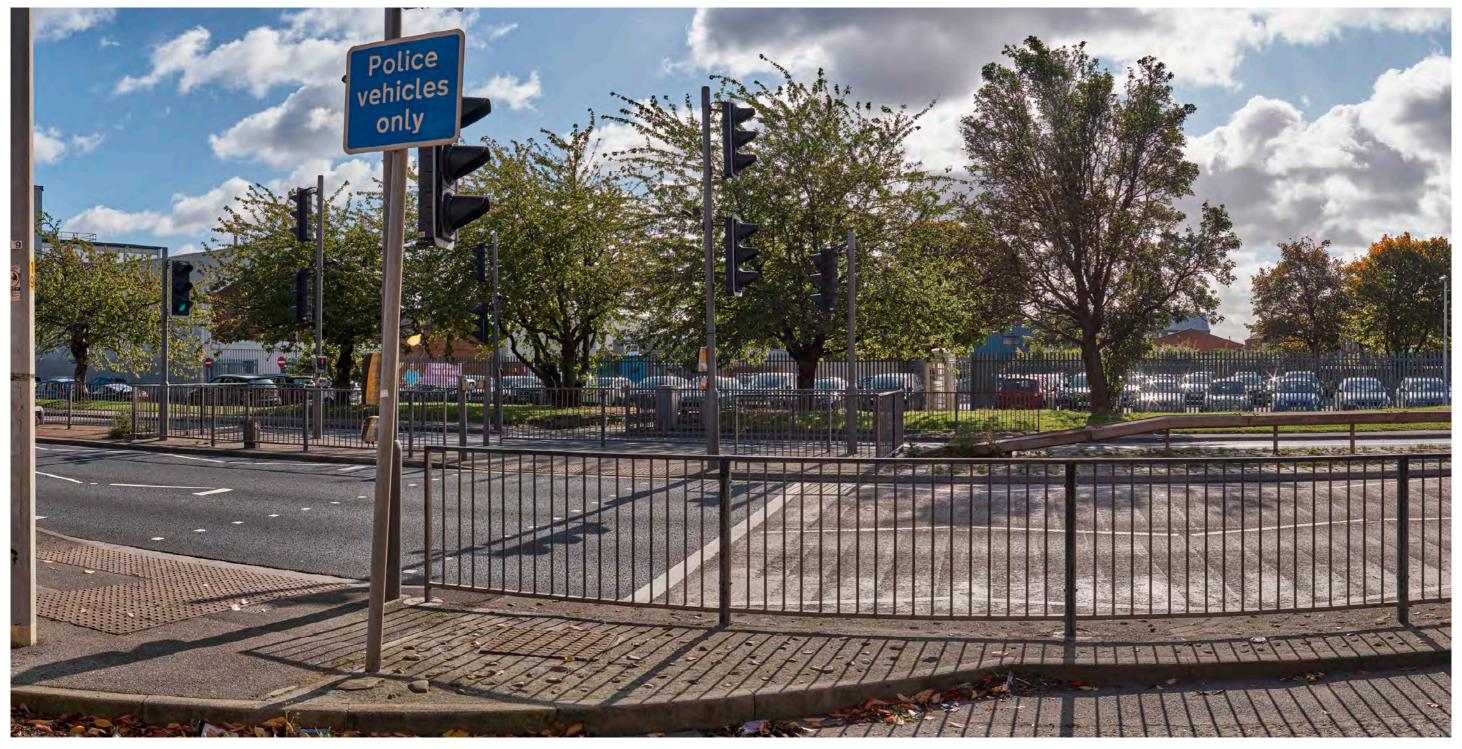

| ev | P03  | Date 20/07/2018 | Ame |
|----|------|-----------------|-----|
|    | Mott | MacDonald       |     |

Incl of Arco Compound Drw'n JR Chck'd CE Apprv'd AW

highways england

| Drawing Status                                     | Drawing Status Shared |                                           |          |                   |           |          | Suitability | S4       |        |
|----------------------------------------------------|-----------------------|-------------------------------------------|----------|-------------------|-----------|----------|-------------|----------|--------|
| Project Title A63 CASTLE STREET IMPROVEMENTS, HULL |                       |                                           |          | LL                |           |          |             |          |        |
| Drawing Title                                      | Viewpo                | 9.6 Represer<br>oint One:<br>g View Winte |          | •                 |           |          |             |          |        |
| Scale N/A                                          | Desi                  | gn SH                                     | Drawn    | JR                | Checke    | d CE     | Approved    | AW       |        |
| Original Size                                      | Date                  | 02/07/18                                  | Date     | 06/07/18          | Date      | 15/07/18 | Date        | 19/07/18 | }      |
| Drawing Numbe                                      | r HE PIN              | I Originator I                            | Volume I | Location I Type I | Role I Nu | mber     | Project Re  | f. No.   | 514508 |
|                                                    | 51450                 | 8 - MMSJV -                               | ELS -    | SO - DR -         | L - 0     | 00019-1  | Revision    |          | P03    |