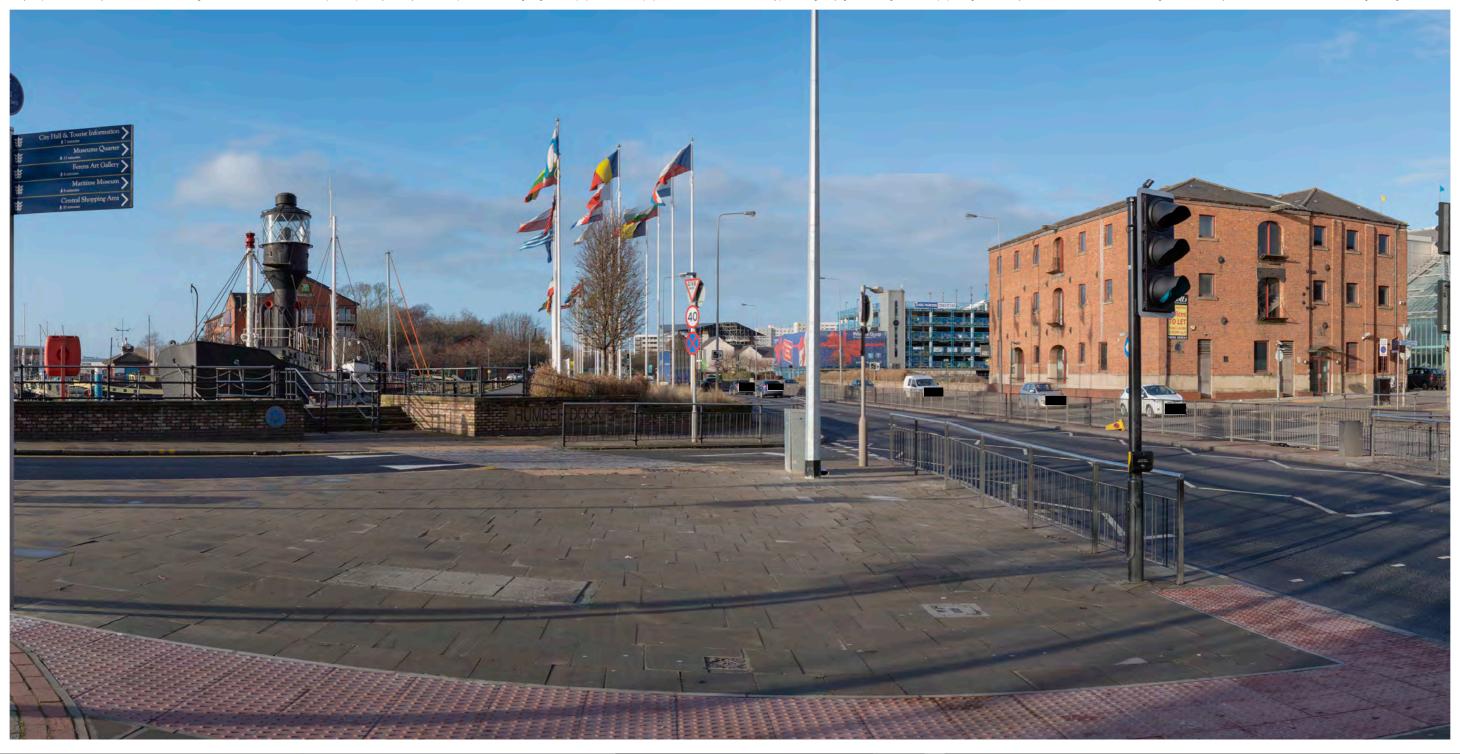

| ev | P03  | Date 20/07/2018 | Ame |
|----|------|-----------------|-----|
|    | Mott | MacDonald       |     |

Incl of Arco Compound Drw'n JR Chck'd CE Apprv'd AW

highways england

| Drawing Status                                     | Drawing Status Shared |                                           |          |                   |           |          | Suitability | S4       |        |
|----------------------------------------------------|-----------------------|-------------------------------------------|----------|-------------------|-----------|----------|-------------|----------|--------|
| Project Title A63 CASTLE STREET IMPROVEMENTS, HULL |                       |                                           |          | LL                |           |          |             |          |        |
| Drawing Title                                      | Viewpo                | 9.6 Represer<br>oint One:<br>g View Winte |          | •                 |           |          |             |          |        |
| Scale N/A                                          | Desi                  | gn SH                                     | Drawn    | JR                | Checke    | d CE     | Approved    | AW       |        |
| Original Size                                      | Date                  | 02/07/18                                  | Date     | 06/07/18          | Date      | 15/07/18 | Date        | 19/07/18 | }      |
| Drawing Numbe                                      | r HE PIN              | I Originator I                            | Volume I | Location I Type I | Role I Nu | mber     | Project Re  | f. No.   | 514508 |
|                                                    | 51450                 | 8 - MMSJV -                               | ELS -    | SO - DR -         | L - 0     | 00019-1  | Revision    |          | P03    |

| Мо             | ott MacDonald<br>Swec                                         |                             | highways<br>england |                  |        |  |  |  |
|----------------|---------------------------------------------------------------|-----------------------------|---------------------|------------------|--------|--|--|--|
| Drawing Status | Shared                                                        |                             | •                   | Suitability S4   |        |  |  |  |
| Project Title  | A63 CASTLE STREE                                              | ET IMPROVEMENT              | S, HULL             |                  |        |  |  |  |
| Drawing Title  | Figure 9.6 Represen<br>Viewpoint One:<br>Existing View Winter | •                           |                     |                  |        |  |  |  |
| Scale N/A      | Design SH                                                     | Drawn JR                    | Checked CE          | Approved AW      |        |  |  |  |
| Original Size  | Date 02/07/18                                                 | Date 06/07/18               | Date 15/07/18       | Date 19/07/      | 18     |  |  |  |
| Drawing Numbe  | r HE PIN I Originator I V                                     | olume I Location I Type I I | Role I Number       | Project Ref. No. | 514508 |  |  |  |
|                | 514508 - MMSJV - E                                            | ELS - SO -DR -              | L - 000019-2        | Revision         | P03    |  |  |  |