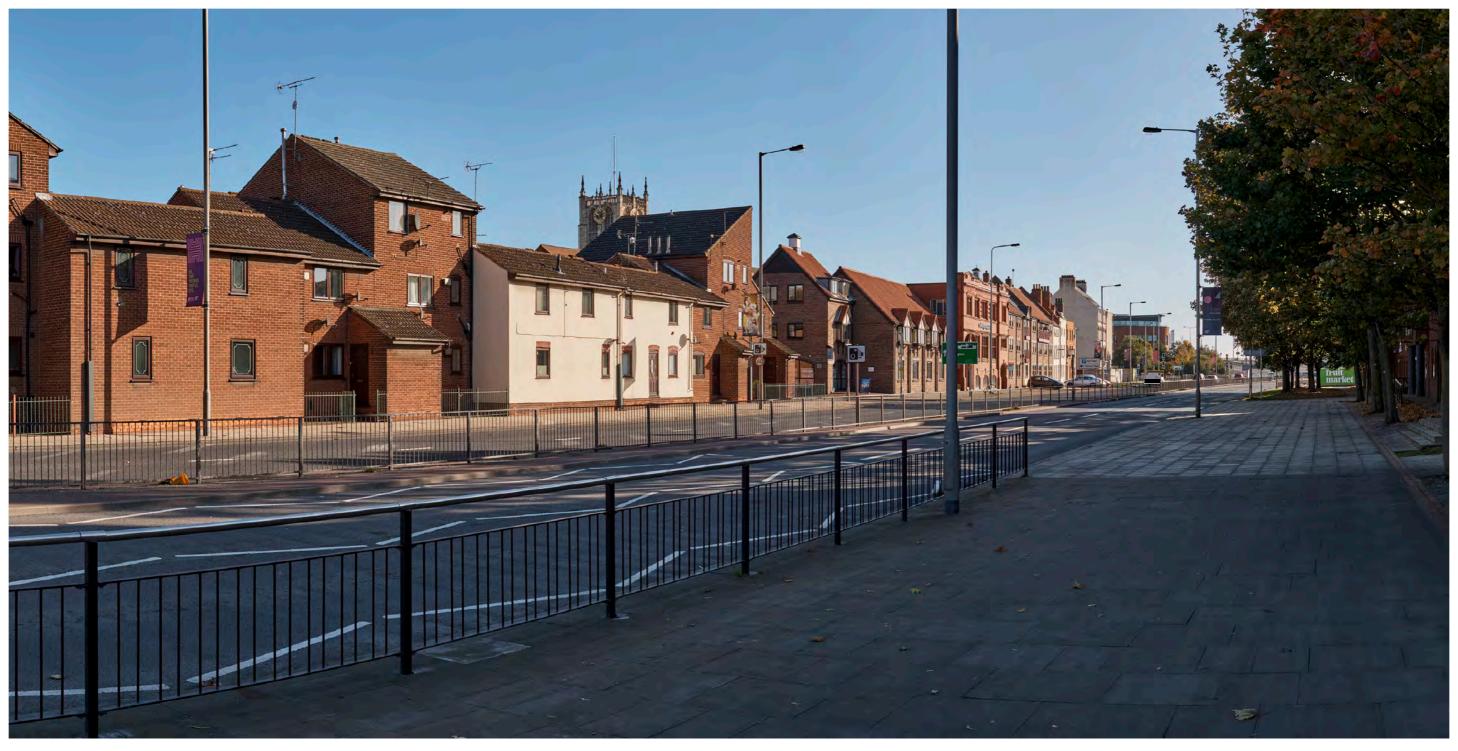

| Мо             | ott MacDonald<br>Swec                                         |                             | highways<br>england |                  |        |  |  |  |
|----------------|---------------------------------------------------------------|-----------------------------|---------------------|------------------|--------|--|--|--|
| Drawing Status | Shared                                                        |                             | •                   | Suitability S4   |        |  |  |  |
| Project Title  | A63 CASTLE STREE                                              | ET IMPROVEMENT              | S, HULL             |                  |        |  |  |  |
| Drawing Title  | Figure 9.6 Represen<br>Viewpoint One:<br>Existing View Winter | •                           |                     |                  |        |  |  |  |
| Scale N/A      | Design SH                                                     | Drawn JR                    | Checked CE          | Approved AW      |        |  |  |  |
| Original Size  | Date 02/07/18                                                 | Date 06/07/18               | Date 15/07/18       | Date 19/07/      | 18     |  |  |  |
| Drawing Numbe  | r HE PIN I Originator I V                                     | olume I Location I Type I I | Role I Number       | Project Ref. No. | 514508 |  |  |  |
|                | 514508 - MMSJV - E                                            | ELS - SO -DR -              | L - 000019-2        | Revision         | P03    |  |  |  |