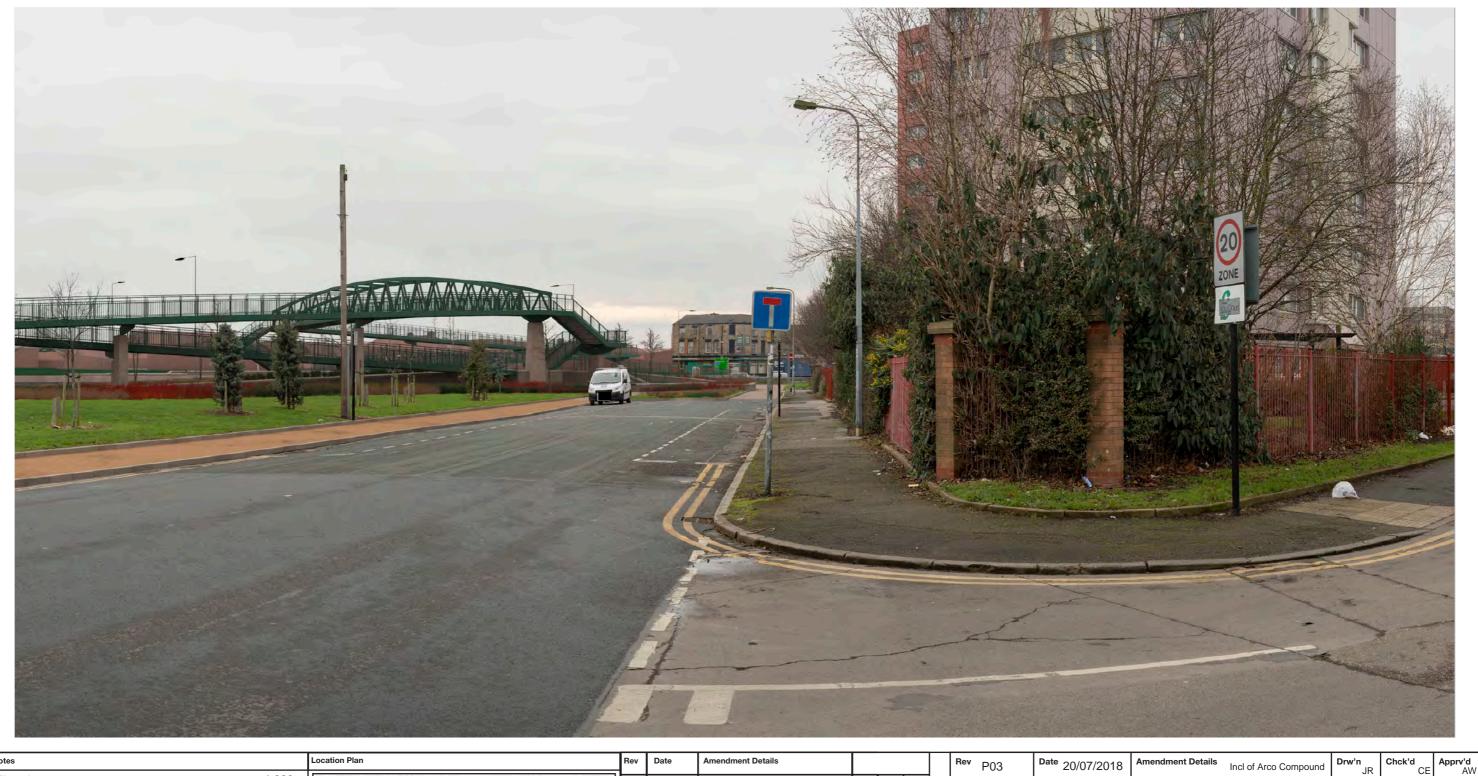

| Rev P03        |                                                             | Date 20/07/2018                                         | Amendment Details         | Incl of Arco Compound | <b>Drw'n</b><br>JR | Chck'd<br>CE | Apprv'd<br>AW |  |  |
|----------------|-------------------------------------------------------------|---------------------------------------------------------|---------------------------|-----------------------|--------------------|--------------|---------------|--|--|
| Мо             | tt                                                          | MacDonald<br>Sweco                                      |                           | Client                | nighwa<br>england  | ys           |               |  |  |
| Drawing Status | Sh                                                          | ared                                                    |                           | Suitability           | S4                 |              |               |  |  |
| Project Title  | A6                                                          | 3 CASTLE STREE                                          | T IMPROVEMEN              | TS, HULL              |                    |              |               |  |  |
| Drawing Title  | Vie                                                         | jure 9.6 Represent<br>ewpoint Two:<br>isting View Summe | •                         |                       |                    |              |               |  |  |
| Scale N/A      |                                                             | Design SH                                               | <sup>Drawn</sup> JR       | Checked CE            | Approved           | AW           |               |  |  |
| Original Size  |                                                             | Date 02/07/18                                           | Date 06/07/18             | Date 15/07/18         | Date               | 19/07/18     |               |  |  |
| Drawing Number | r HE                                                        | PIN I Originator I Vo                                   | olume I Location I Type I | Role I Number         | Project Ref.       | . No. 5      | 14508         |  |  |
|                | 514508 - MMSJV - ELS - SO - DR - L - 000019-22 Revision D03 |                                                         |                           |                       |                    |              |               |  |  |