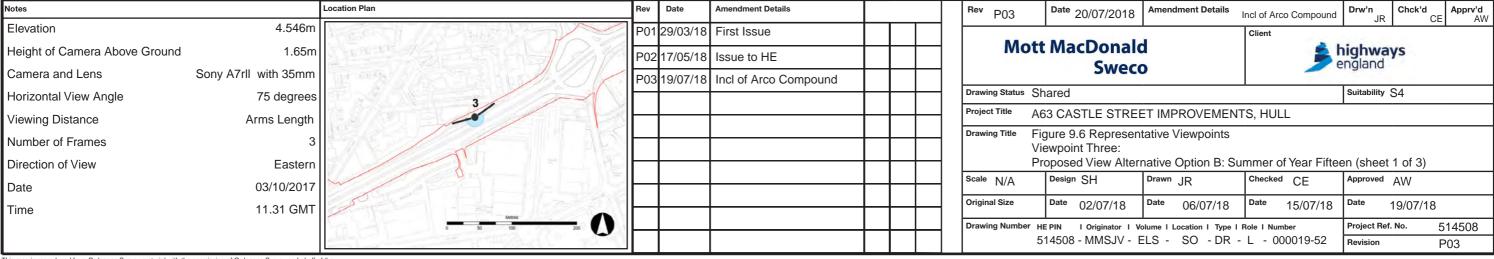

Date 20/07/2018

|          | Vie                                                                                                   | Viewpoint One:    |                |               |               |     |  |  |  |
|----------|-------------------------------------------------------------------------------------------------------|-------------------|----------------|---------------|---------------|-----|--|--|--|
| ┨        | Proposed View Alternative Option B: Summer of Year Fifteen (sheet 1 of 3)                             |                   |                |               |               |     |  |  |  |
| $\dashv$ | Scale N/A                                                                                             | Design SH         | Drawn JR       | Checked CE    | Approved AW   |     |  |  |  |
| $\dashv$ | Original Size                                                                                         | Date 02/07/18     | Date 06/07/18  | Date 15/07/18 | Date 19/07/18 | 3   |  |  |  |
| 4        | Drawing Number HE PIN I Originator I Volume I Location I Type I Role I Number Project Ref. No. 514508 |                   |                |               |               |     |  |  |  |
|          | 5                                                                                                     | 14508 - MMSJV - E | ELS - SO -DR - | L - 000019-16 | Revision      | P03 |  |  |  |