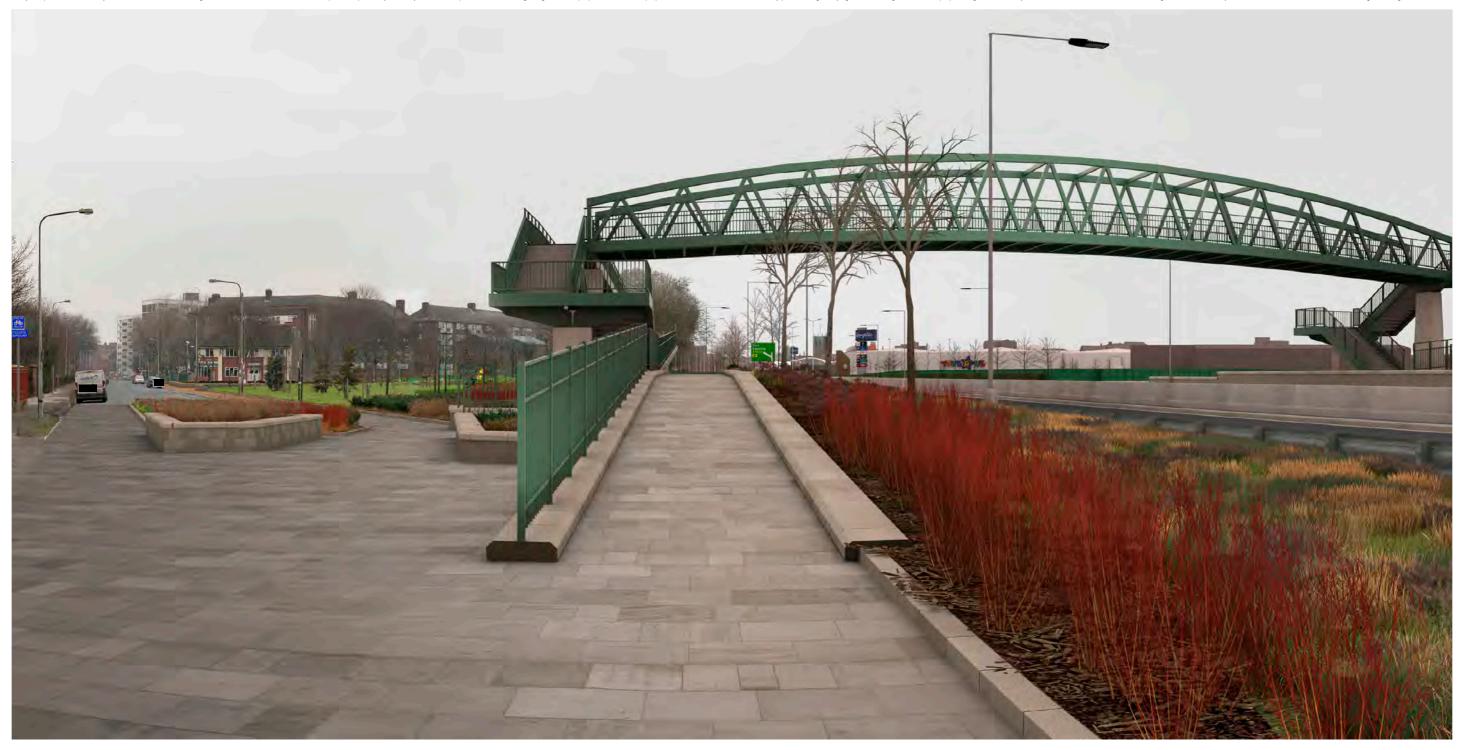

| Мо             | ott MacDonald<br>Swec                                         |                             | highways<br>england |                  |        |  |  |  |
|----------------|---------------------------------------------------------------|-----------------------------|---------------------|------------------|--------|--|--|--|
| Drawing Status | Shared                                                        |                             | •                   | Suitability S4   |        |  |  |  |
| Project Title  | A63 CASTLE STREE                                              | ET IMPROVEMENT              | S, HULL             |                  |        |  |  |  |
| Drawing Title  | Figure 9.6 Represen<br>Viewpoint One:<br>Existing View Winter | •                           |                     |                  |        |  |  |  |
| Scale N/A      | Design SH                                                     | Drawn JR                    | Checked CE          | Approved AW      |        |  |  |  |
| Original Size  | Date 02/07/18                                                 | Date 06/07/18               | Date 15/07/18       | Date 19/07/      | 18     |  |  |  |
| Drawing Numbe  | r HE PIN I Originator I V                                     | olume I Location I Type I I | Role I Number       | Project Ref. No. | 514508 |  |  |  |
|                | 514508 - MMSJV - E                                            | ELS - SO -DR -              | L - 000019-2        | Revision         | P03    |  |  |  |