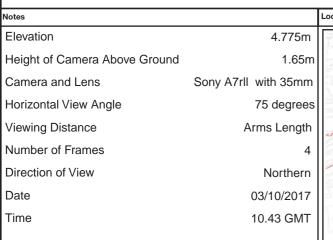

| Rev P03                                           | Date 20/07/2018                                             | Amendment Details         | Incl of Arco Compound | <b>Drw'n</b><br>JR | Chck'd<br>CE | Apprv'd<br>AW |  |
|---------------------------------------------------|-------------------------------------------------------------|---------------------------|-----------------------|--------------------|--------------|---------------|--|
| Mot                                               | t MacDonald<br>Swecd                                        |                           | Client                | nighway<br>ngland  | ys           |               |  |
| Drawing Status S                                  | hared                                                       |                           |                       | Suitability (      | S4           |               |  |
| roject Title A63 CASTLE STREET IMPROVEMENTS, HULL |                                                             |                           |                       |                    |              |               |  |
| V                                                 | igure 9.6 Represent<br>iewpoint Two:<br>xisting View Winter | •                         |                       |                    |              |               |  |
| Scale N/A                                         | Design SH                                                   | <sup>Drawn</sup> JR       | Checked CE            | Approved           | AW           |               |  |
| Original Size                                     | Date 02/07/18                                               | Date 06/07/18             | Date 15/07/18         | Date               | 19/07/18     |               |  |
| Drawing Number                                    | HE PIN I Originator I Vo                                    | olume I Location I Type I | Role I Number         | Project Ref.       | No. 5        | 14508         |  |
|                                                   | 514508 - MMSJV - E                                          | LS - SO -DR -             | L - 000019-20         | Revision           | Р            | 03            |  |