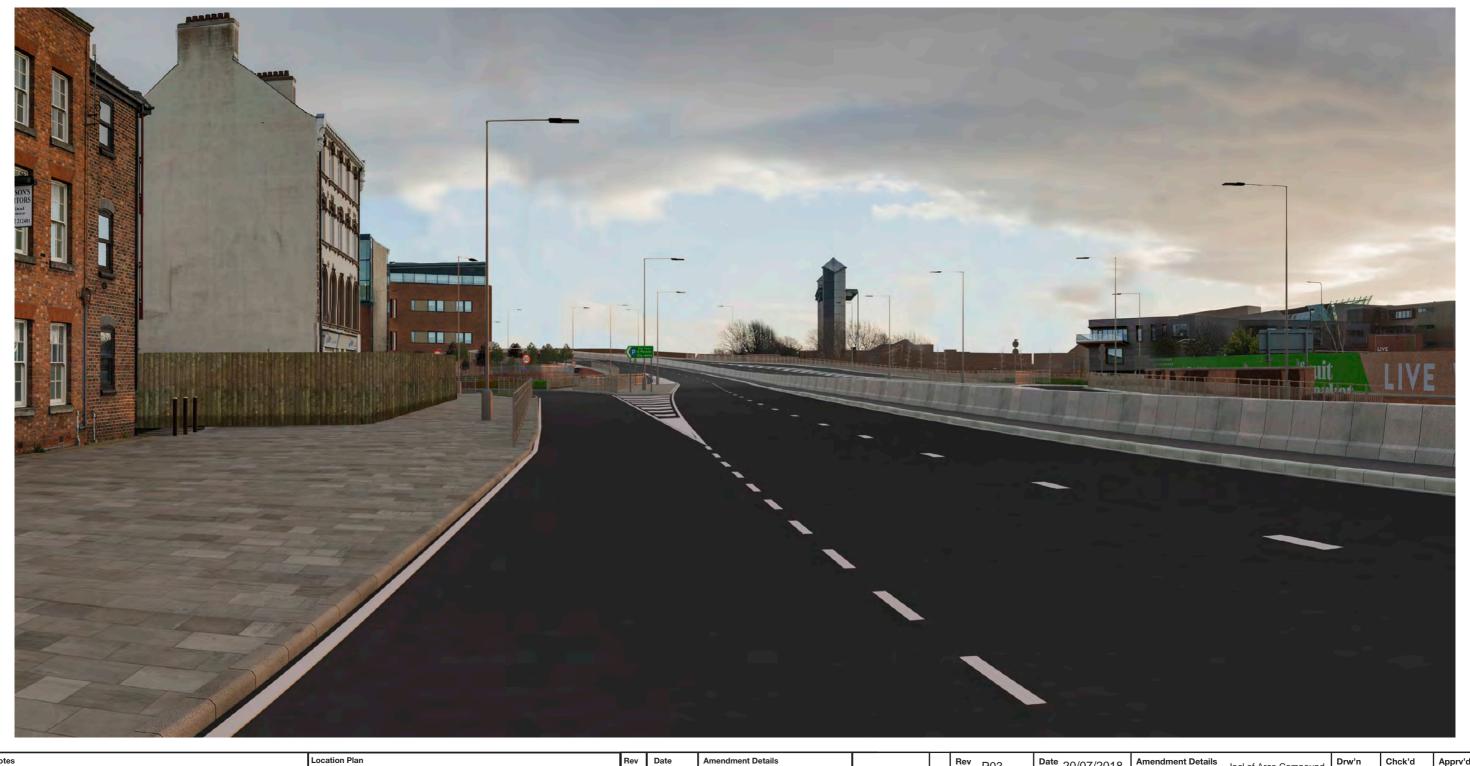

Date 20/07/2018

Rev P03

Suitability S4

highways england

|   | - 1                                                               | 1                                                                                                     |                     |                     |                     | I -          |     |  |  |
|---|-------------------------------------------------------------------|-------------------------------------------------------------------------------------------------------|---------------------|---------------------|---------------------|--------------|-----|--|--|
|   | 4                                                                 | Project Title                                                                                         | A63 CASTLE STREE    | T IMPROVEMENT       | S, HULL             |              |     |  |  |
|   | Drawing Title Figure 9.6 Representative Viewpoints Viewpoint One: |                                                                                                       |                     |                     |                     |              |     |  |  |
|   | _                                                                 |                                                                                                       | Proposed View Prefe | rred Option A: Wint | er of Year One (she | eet 1 of 3)  |     |  |  |
|   | 4                                                                 | Scale N/A                                                                                             | Design SH           | Drawn JR            | Checked CE          | Approved AW  |     |  |  |
| _ | 4                                                                 | Original Size                                                                                         | Date 02/07/18       | Date 06/07/18       | Date 15/07/18       | Date 19/07/1 | 8   |  |  |
|   | 4                                                                 | Drawing Number HE PIN I Originator I Volume I Location I Type I Role I Number Project Ref. No. 514508 |                     |                     |                     |              |     |  |  |
|   |                                                                   |                                                                                                       | 514508 - MMSJV - E  | ELS - SO - DR -     | L - 000019-7        | Revision     | P03 |  |  |