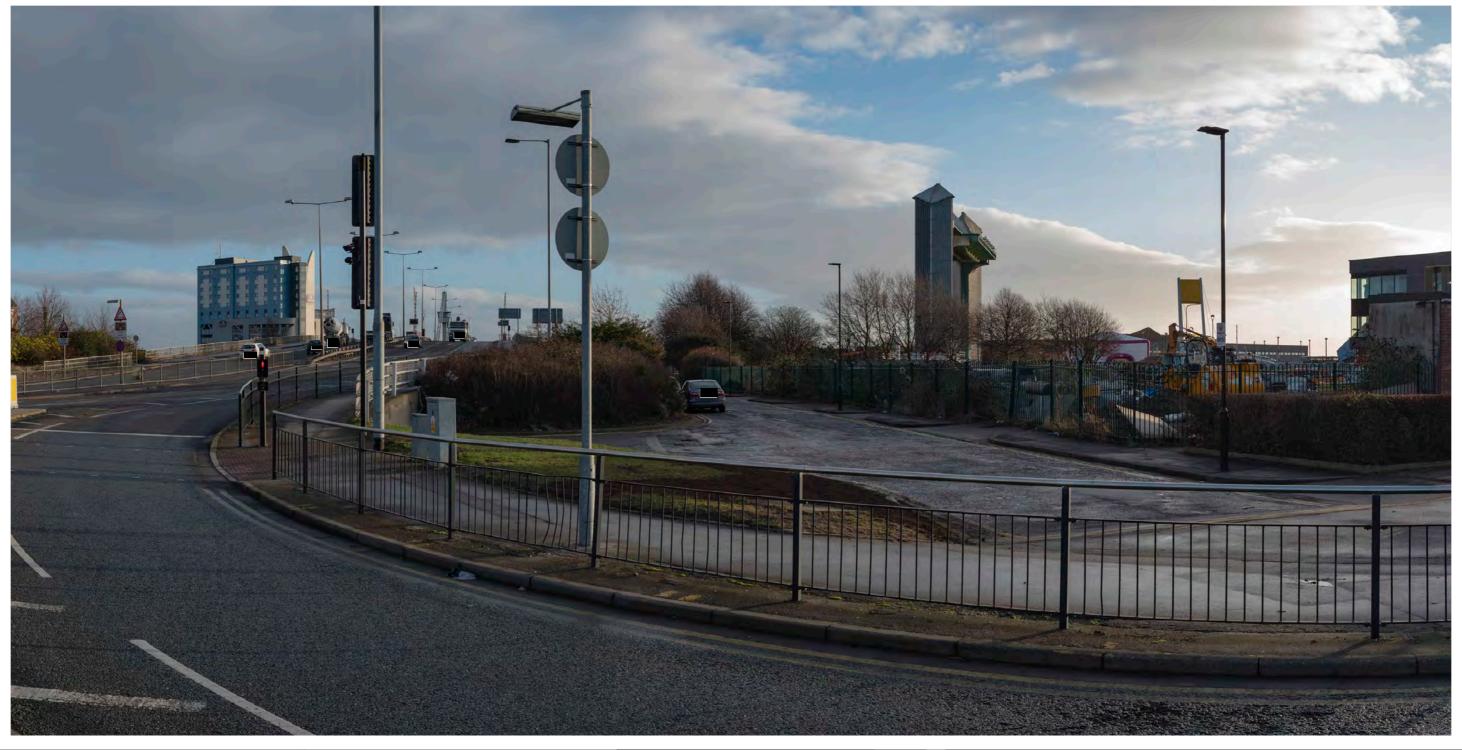

| Мо             | ott MacDonald<br>Swec                                         |                             | highways<br>england |                  |        |  |  |  |
|----------------|---------------------------------------------------------------|-----------------------------|---------------------|------------------|--------|--|--|--|
| Drawing Status | Shared                                                        |                             | •                   | Suitability S4   |        |  |  |  |
| Project Title  | A63 CASTLE STREE                                              | ET IMPROVEMENT              | S, HULL             |                  |        |  |  |  |
| Drawing Title  | Figure 9.6 Represen<br>Viewpoint One:<br>Existing View Winter | •                           |                     |                  |        |  |  |  |
| Scale N/A      | Design SH                                                     | Drawn JR                    | Checked CE          | Approved AW      |        |  |  |  |
| Original Size  | Date 02/07/18                                                 | Date 06/07/18               | Date 15/07/18       | Date 19/07/      | 18     |  |  |  |
| Drawing Numbe  | r HE PIN I Originator I V                                     | olume I Location I Type I I | Role I Number       | Project Ref. No. | 514508 |  |  |  |
|                | 514508 - MMSJV - E                                            | ELS - SO -DR -              | L - 000019-2        | Revision         | P03    |  |  |  |