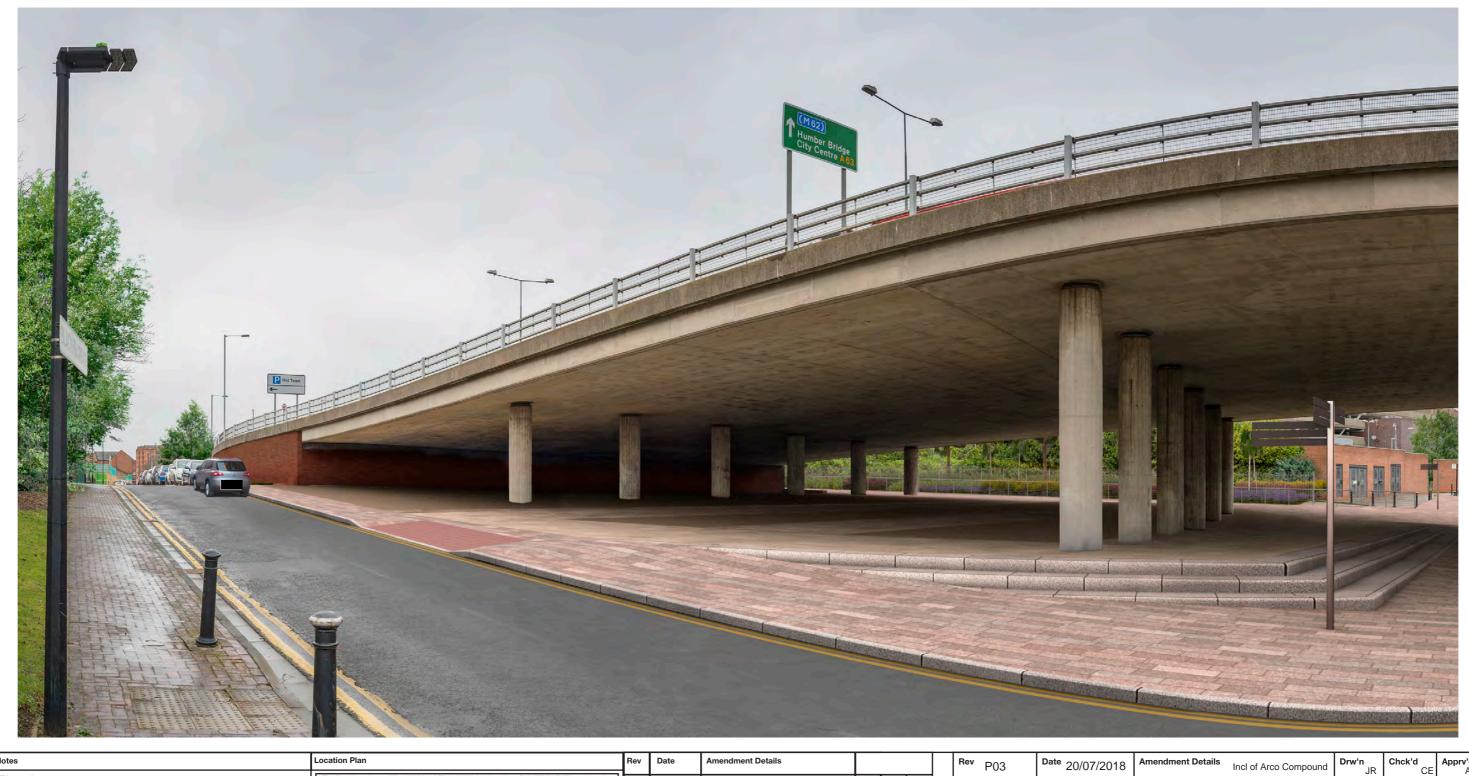

| ev | P03  | Date 20/07/2018 | Ame |
|----|------|-----------------|-----|
|    | Mott | MacDonald       |     |

Incl of Arco Compound Drw'n JR Chck'd CE Apprv'd AW

highways england

| Drawing Status                                     | Drawing Status Shared |                                           |          |                   |           |          | Suitability | S4       |        |
|----------------------------------------------------|-----------------------|-------------------------------------------|----------|-------------------|-----------|----------|-------------|----------|--------|
| Project Title A63 CASTLE STREET IMPROVEMENTS, HULL |                       |                                           |          | LL                |           |          |             |          |        |
| Drawing Title                                      | Viewpo                | 9.6 Represer<br>oint One:<br>g View Winte |          | •                 |           |          |             |          |        |
| Scale N/A                                          | Desi                  | gn SH                                     | Drawn    | JR                | Checke    | d CE     | Approved    | AW       |        |
| Original Size                                      | Date                  | 02/07/18                                  | Date     | 06/07/18          | Date      | 15/07/18 | Date        | 19/07/18 | }      |
| Drawing Numbe                                      | r HE PIN              | I Originator I                            | Volume I | Location I Type I | Role I Nu | mber     | Project Re  | f. No.   | 514508 |
|                                                    | 51450                 | 8 - MMSJV -                               | ELS -    | SO - DR -         | L - 0     | 00019-1  | Revision    |          | P03    |