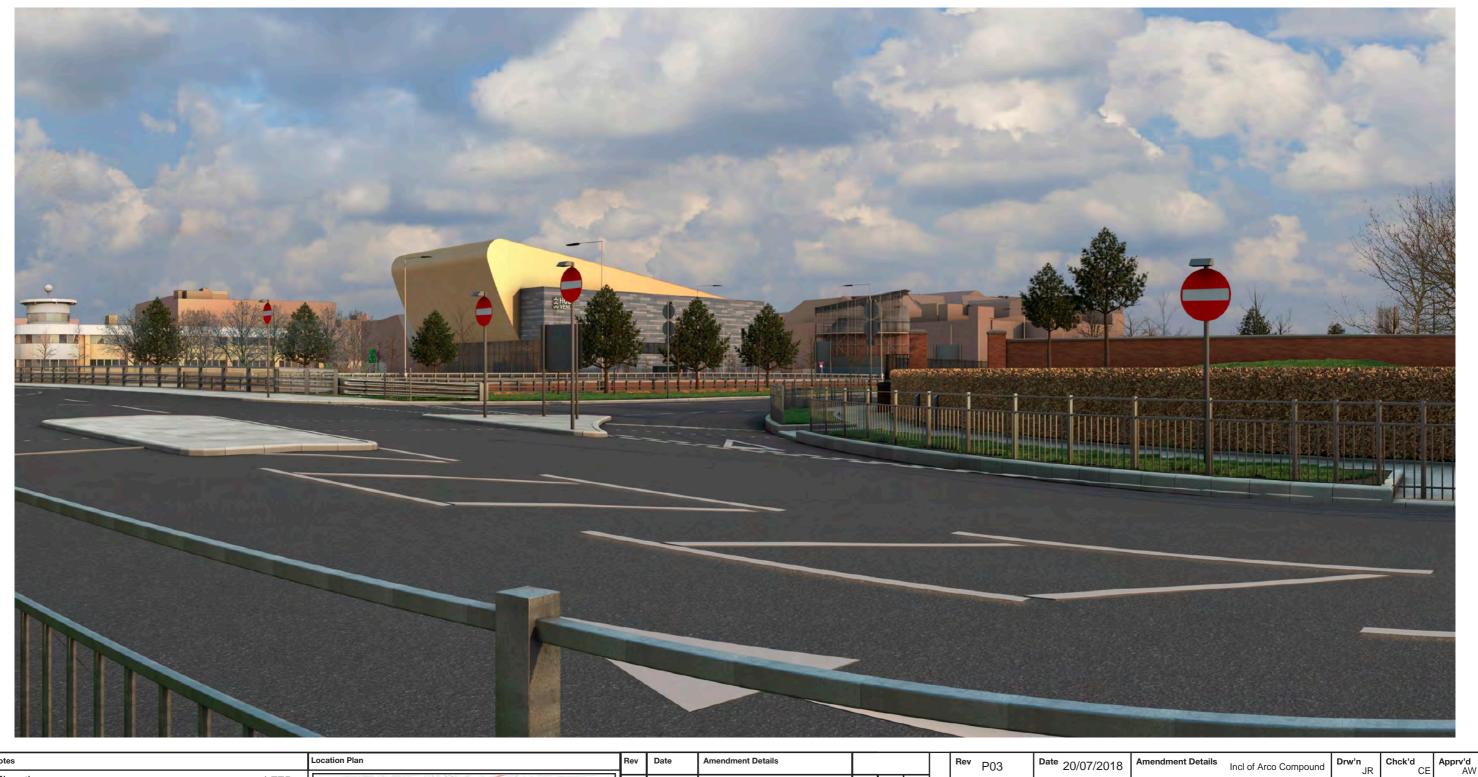

| ev | P03  | Date 20/07/2018 | Ame |
|----|------|-----------------|-----|
|    | Mott | MacDonald       |     |

Incl of Arco Compound Drw'n JR Chck'd CE Apprv'd AW

highways england

| Drawing Status                                     | Drawing Status Shared |                                           |          |                   |           |          | Suitability | S4       |        |
|----------------------------------------------------|-----------------------|-------------------------------------------|----------|-------------------|-----------|----------|-------------|----------|--------|
| Project Title A63 CASTLE STREET IMPROVEMENTS, HULL |                       |                                           |          | LL                |           |          |             |          |        |
| Drawing Title                                      | Viewpo                | 9.6 Represer<br>oint One:<br>g View Winte |          | •                 |           |          |             |          |        |
| Scale N/A                                          | Desi                  | gn SH                                     | Drawn    | JR                | Checke    | d CE     | Approved    | AW       |        |
| Original Size                                      | Date                  | 02/07/18                                  | Date     | 06/07/18          | Date      | 15/07/18 | Date        | 19/07/18 | }      |
| Drawing Numbe                                      | r HE PIN              | I Originator I                            | Volume I | Location I Type I | Role I Nu | mber     | Project Re  | f. No.   | 514508 |
|                                                    | 51450                 | 8 - MMSJV -                               | ELS -    | SO - DR -         | L - 0     | 00019-1  | Revision    |          | P03    |