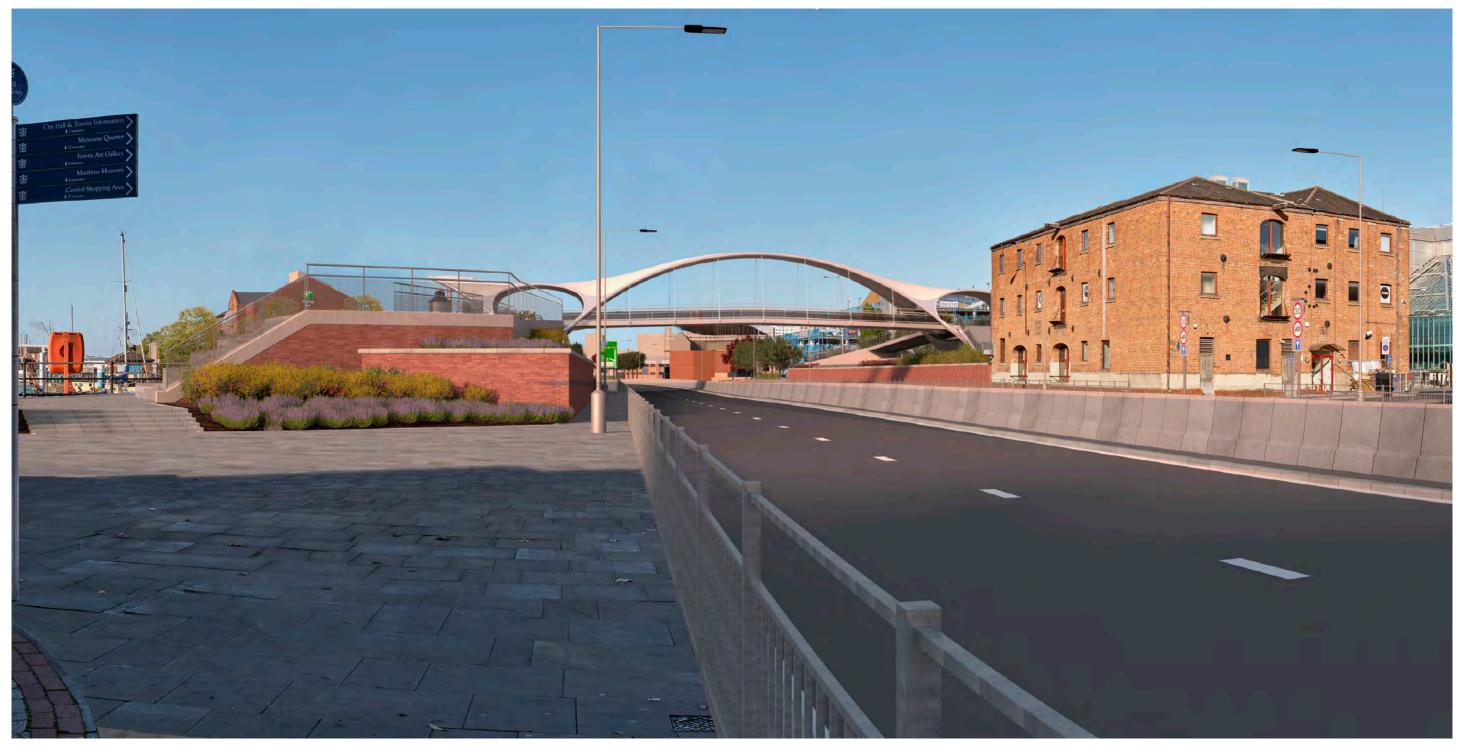

| Мо             | ott MacDonald<br>Swec                                         |                             | highways<br>england |                  |        |  |  |  |
|----------------|---------------------------------------------------------------|-----------------------------|---------------------|------------------|--------|--|--|--|
| Drawing Status | Shared                                                        |                             | •                   | Suitability S4   |        |  |  |  |
| Project Title  | A63 CASTLE STREE                                              | ET IMPROVEMENT              | S, HULL             |                  |        |  |  |  |
| Drawing Title  | Figure 9.6 Represen<br>Viewpoint One:<br>Existing View Winter | •                           |                     |                  |        |  |  |  |
| Scale N/A      | Design SH                                                     | Drawn JR                    | Checked CE          | Approved AW      |        |  |  |  |
| Original Size  | Date 02/07/18                                                 | Date 06/07/18               | Date 15/07/18       | Date 19/07/      | 18     |  |  |  |
| Drawing Numbe  | r HE PIN I Originator I V                                     | olume I Location I Type I I | Role I Number       | Project Ref. No. | 514508 |  |  |  |
|                | 514508 - MMSJV - E                                            | ELS - SO -DR -              | L - 000019-2        | Revision         | P03    |  |  |  |