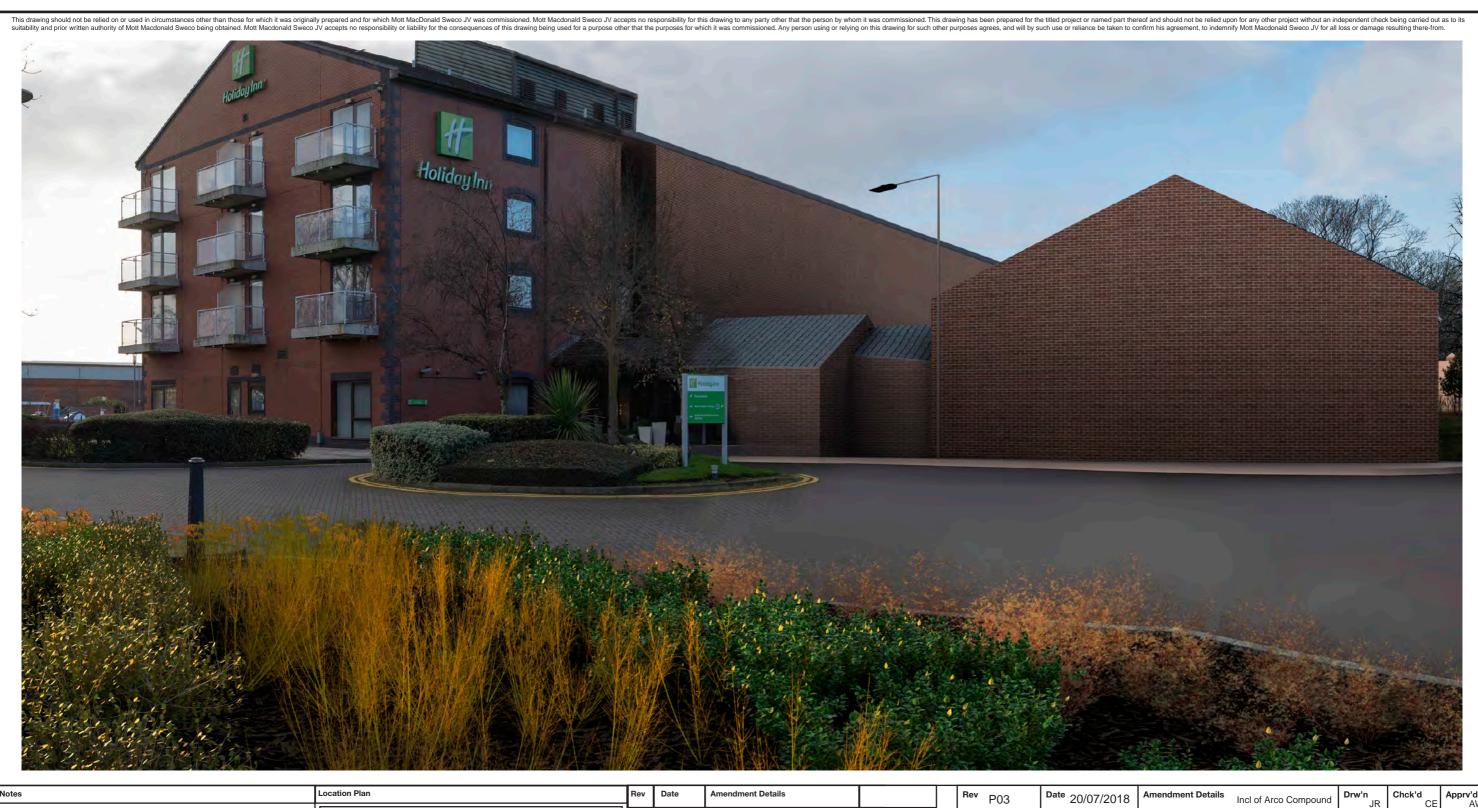

Date 20/07/2018

Rev P03

Suitability S4

highways england

|   | - 1                                                               | 1                                                                                                     |                     |                     |                     | I -          |     |  |  |
|---|-------------------------------------------------------------------|-------------------------------------------------------------------------------------------------------|---------------------|---------------------|---------------------|--------------|-----|--|--|
|   | 4                                                                 | Project Title                                                                                         | A63 CASTLE STREE    | T IMPROVEMENT       | S, HULL             |              |     |  |  |
|   | Drawing Title Figure 9.6 Representative Viewpoints Viewpoint One: |                                                                                                       |                     |                     |                     |              |     |  |  |
|   | _                                                                 |                                                                                                       | Proposed View Prefe | rred Option A: Wint | er of Year One (she | eet 1 of 3)  |     |  |  |
|   | 4                                                                 | Scale N/A                                                                                             | Design SH           | Drawn JR            | Checked CE          | Approved AW  |     |  |  |
| _ | 4                                                                 | Original Size                                                                                         | Date 02/07/18       | Date 06/07/18       | Date 15/07/18       | Date 19/07/1 | 8   |  |  |
|   | 4                                                                 | Drawing Number HE PIN I Originator I Volume I Location I Type I Role I Number Project Ref. No. 514508 |                     |                     |                     |              |     |  |  |
|   |                                                                   |                                                                                                       | 514508 - MMSJV - E  | ELS - SO - DR -     | L - 000019-7        | Revision     | P03 |  |  |

| Mott MacDonald<br>Sweco |                                                     |             | <b>hi</b> en | ghways<br>gland |
|-------------------------|-----------------------------------------------------|-------------|--------------|-----------------|
| Drawing Status          | Shared                                              |             | s            | uitability S4   |
| Project Title           | A63 CASTLE STREET IMPROVEMENT                       | S, HULL     | •            | ,               |
| Drawing Title           | Figure 9.6 Representative Viewpoints Viewpoint One: | otor of Voo | r Ono (sho   | ot 1 of 3)      |