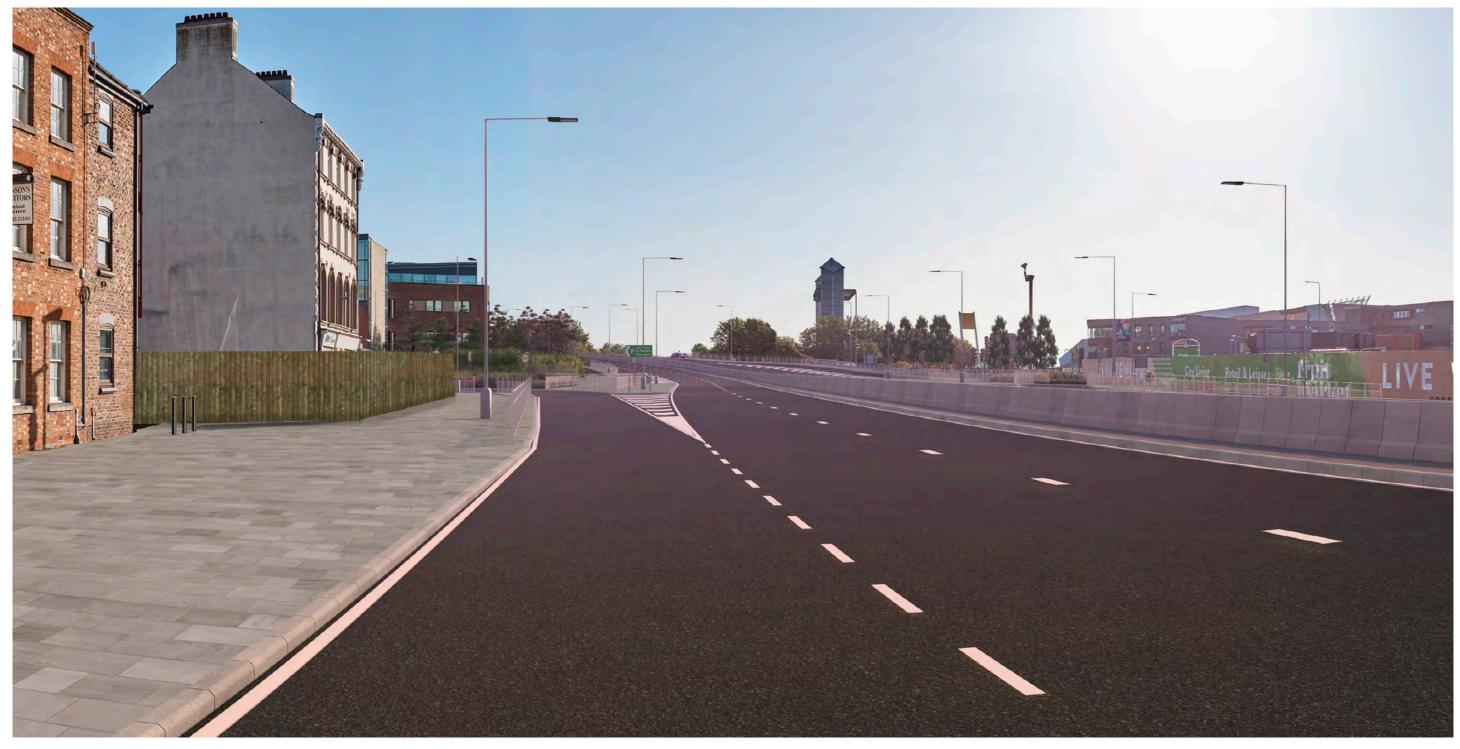

| Мо             | ott MacDonald<br>Swec                                         |                             | highways<br>england |                  |        |  |  |  |
|----------------|---------------------------------------------------------------|-----------------------------|---------------------|------------------|--------|--|--|--|
| Drawing Status | Shared                                                        |                             | •                   | Suitability S4   |        |  |  |  |
| Project Title  | A63 CASTLE STREE                                              | ET IMPROVEMENT              | S, HULL             |                  |        |  |  |  |
| Drawing Title  | Figure 9.6 Represen<br>Viewpoint One:<br>Existing View Winter | •                           |                     |                  |        |  |  |  |
| Scale N/A      | Design SH                                                     | Drawn JR                    | Checked CE          | Approved AW      |        |  |  |  |
| Original Size  | Date 02/07/18                                                 | Date 06/07/18               | Date 15/07/18       | Date 19/07/      | 18     |  |  |  |
| Drawing Numbe  | r HE PIN I Originator I V                                     | olume I Location I Type I I | Role I Number       | Project Ref. No. | 514508 |  |  |  |
|                | 514508 - MMSJV - E                                            | ELS - SO -DR -              | L - 000019-2        | Revision         | P03    |  |  |  |