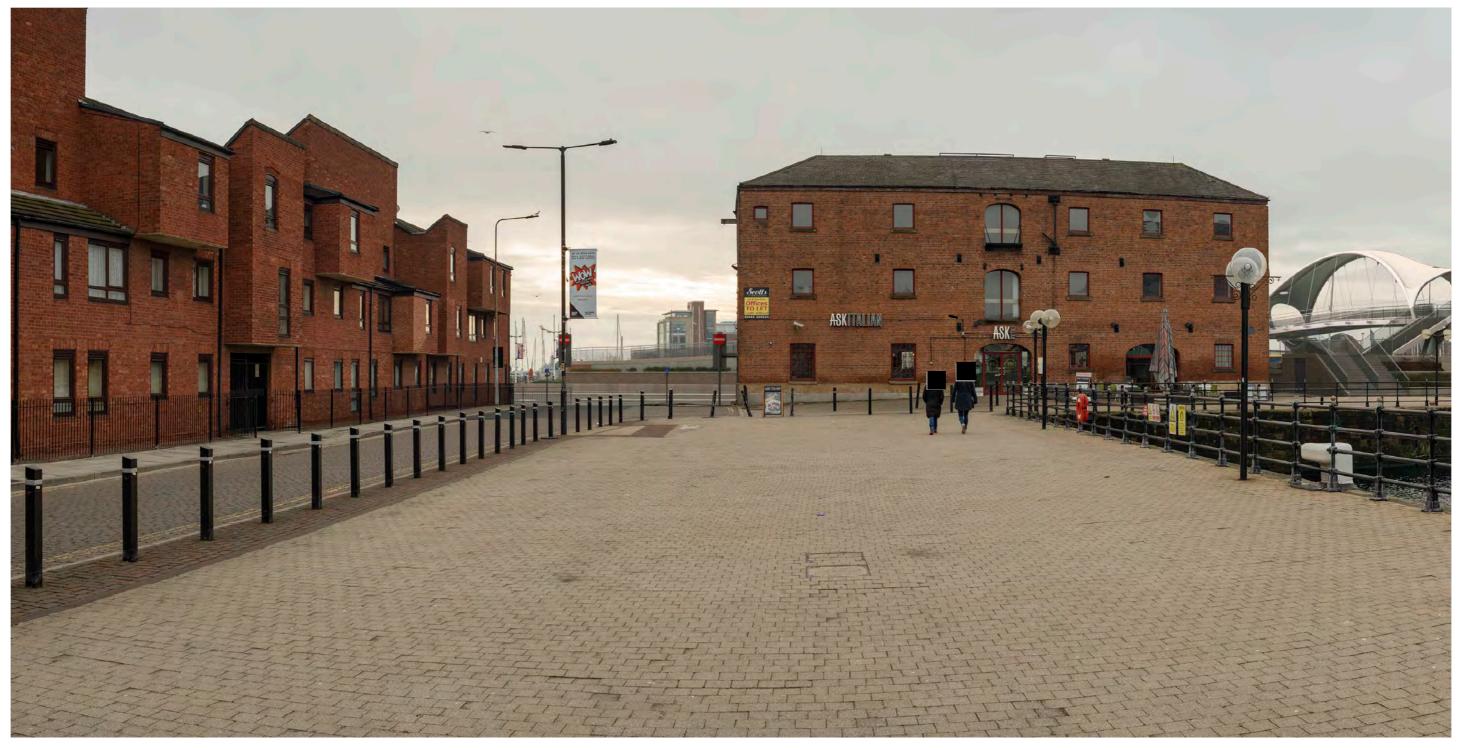

| ev | P03  | Date 20/07/2018 | Ame |
|----|------|-----------------|-----|
|    | Mott | MacDonald       |     |

Incl of Arco Compound Drw'n JR Chck'd CE Apprv'd AW

highways england

| Drawing Status                                     | Drawing Status Shared |                                           |          |                   |           |          | Suitability | S4       |        |
|----------------------------------------------------|-----------------------|-------------------------------------------|----------|-------------------|-----------|----------|-------------|----------|--------|
| Project Title A63 CASTLE STREET IMPROVEMENTS, HULL |                       |                                           |          | LL                |           |          |             |          |        |
| Drawing Title                                      | Viewpo                | 9.6 Represer<br>oint One:<br>g View Winte |          | •                 |           |          |             |          |        |
| Scale N/A                                          | Desi                  | gn SH                                     | Drawn    | JR                | Checke    | d CE     | Approved    | AW       |        |
| Original Size                                      | Date                  | 02/07/18                                  | Date     | 06/07/18          | Date      | 15/07/18 | Date        | 19/07/18 | }      |
| Drawing Numbe                                      | r HE PIN              | I Originator I                            | Volume I | Location I Type I | Role I Nu | mber     | Project Re  | f. No.   | 514508 |
|                                                    | 51450                 | 8 - MMSJV -                               | ELS -    | SO - DR -         | L - 0     | 00019-1  | Revision    |          | P03    |