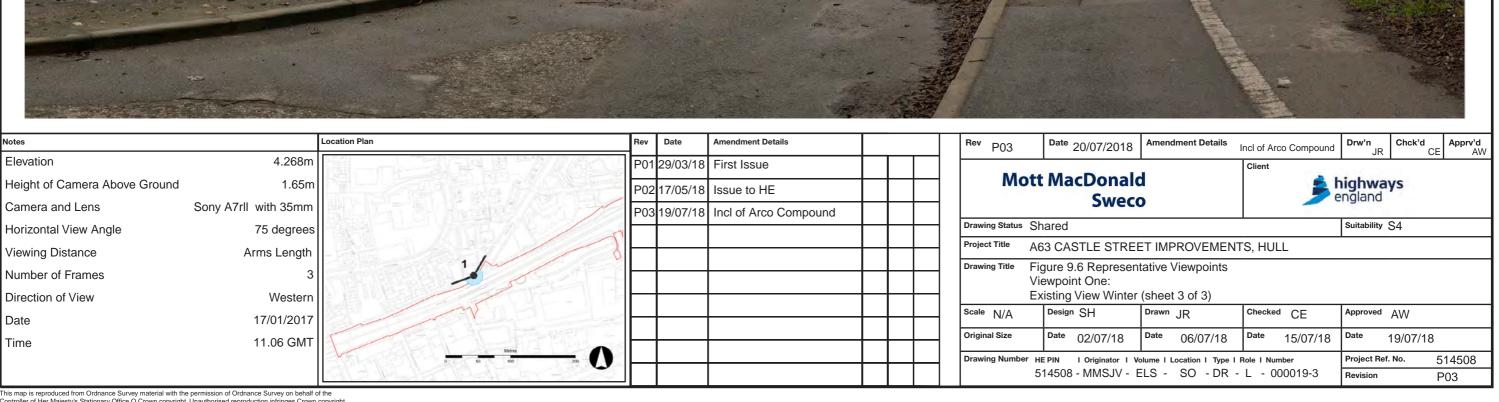

| ev | P03  | Date 20/07/2018 | Ame |
|----|------|-----------------|-----|
|    | Mott | MacDonald       |     |

Incl of Arco Compound Drw'n JR Chck'd CE Apprv'd AW

highways england

| Drawing Status                                     | Drawing Status Shared |                                           |          |                   |           |          | Suitability | S4       |        |
|----------------------------------------------------|-----------------------|-------------------------------------------|----------|-------------------|-----------|----------|-------------|----------|--------|
| Project Title A63 CASTLE STREET IMPROVEMENTS, HULL |                       |                                           |          | LL                |           |          |             |          |        |
| Drawing Title                                      | Viewpo                | 9.6 Represer<br>oint One:<br>g View Winte |          | •                 |           |          |             |          |        |
| Scale N/A                                          | Desi                  | gn SH                                     | Drawn    | JR                | Checke    | d CE     | Approved    | AW       |        |
| Original Size                                      | Date                  | 02/07/18                                  | Date     | 06/07/18          | Date      | 15/07/18 | Date        | 19/07/18 | }      |
| Drawing Numbe                                      | r HE PIN              | I Originator I                            | Volume I | Location I Type I | Role I Nu | mber     | Project Re  | f. No.   | 514508 |
|                                                    | 51450                 | 8 - MMSJV -                               | ELS -    | SO - DR -         | L - 0     | 00019-1  | Revision    |          | P03    |