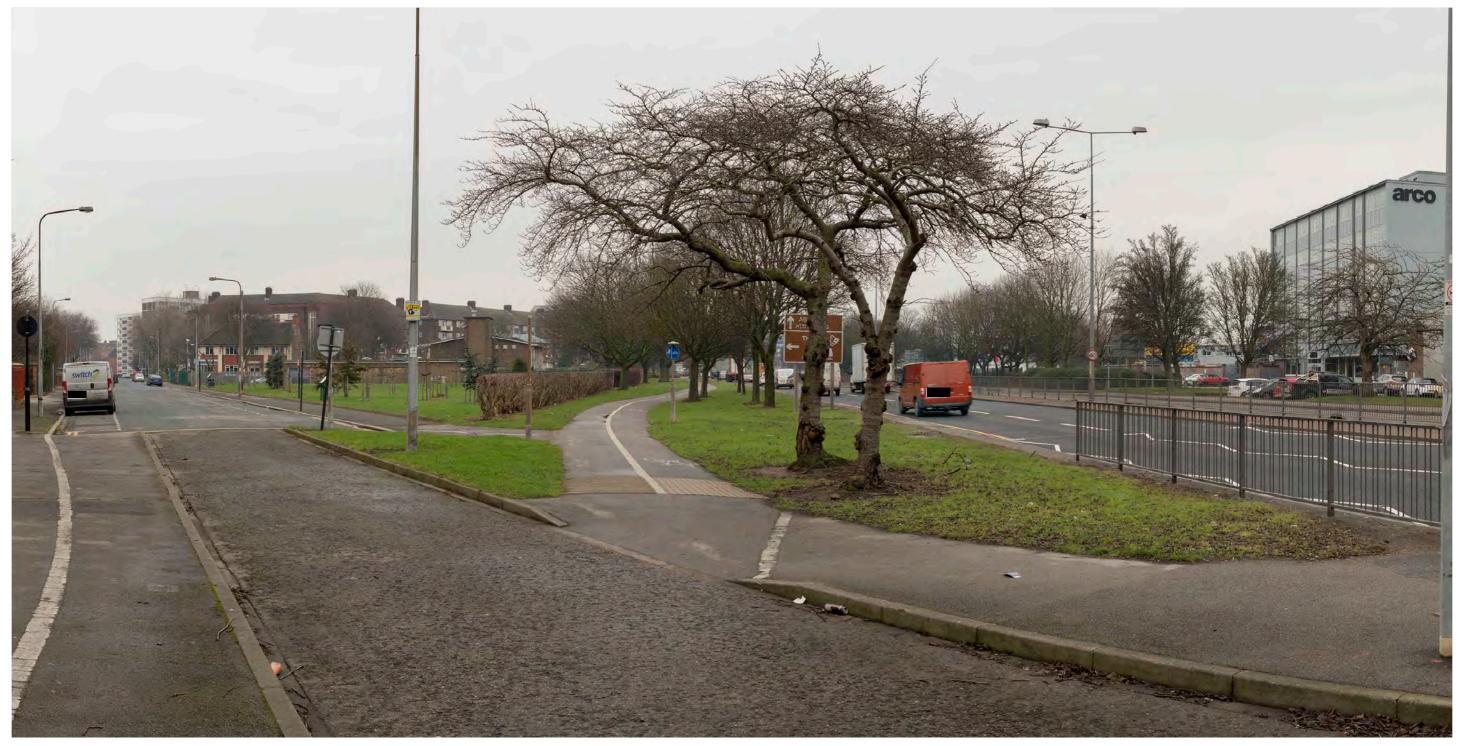

| ev | P03  | Date 20/07/2018 | Ame |
|----|------|-----------------|-----|
|    | Mott | MacDonald       |     |

Incl of Arco Compound Drw'n JR Chck'd CE Apprv'd AW

highways england

| Drawing Status                                     | Drawing Status Shared |                                           |          |                   |           |          | Suitability | S4       |        |
|----------------------------------------------------|-----------------------|-------------------------------------------|----------|-------------------|-----------|----------|-------------|----------|--------|
| Project Title A63 CASTLE STREET IMPROVEMENTS, HULL |                       |                                           |          | LL                |           |          |             |          |        |
| Drawing Title                                      | Viewpo                | 9.6 Represer<br>oint One:<br>g View Winte |          | •                 |           |          |             |          |        |
| Scale N/A                                          | Desi                  | gn SH                                     | Drawn    | JR                | Checke    | d CE     | Approved    | AW       |        |
| Original Size                                      | Date                  | 02/07/18                                  | Date     | 06/07/18          | Date      | 15/07/18 | Date        | 19/07/18 | }      |
| Drawing Numbe                                      | r HE PIN              | I Originator I                            | Volume I | Location I Type I | Role I Nu | mber     | Project Re  | f. No.   | 514508 |
|                                                    | 51450                 | 8 - MMSJV -                               | ELS -    | SO - DR -         | L - 0     | 00019-1  | Revision    |          | P03    |