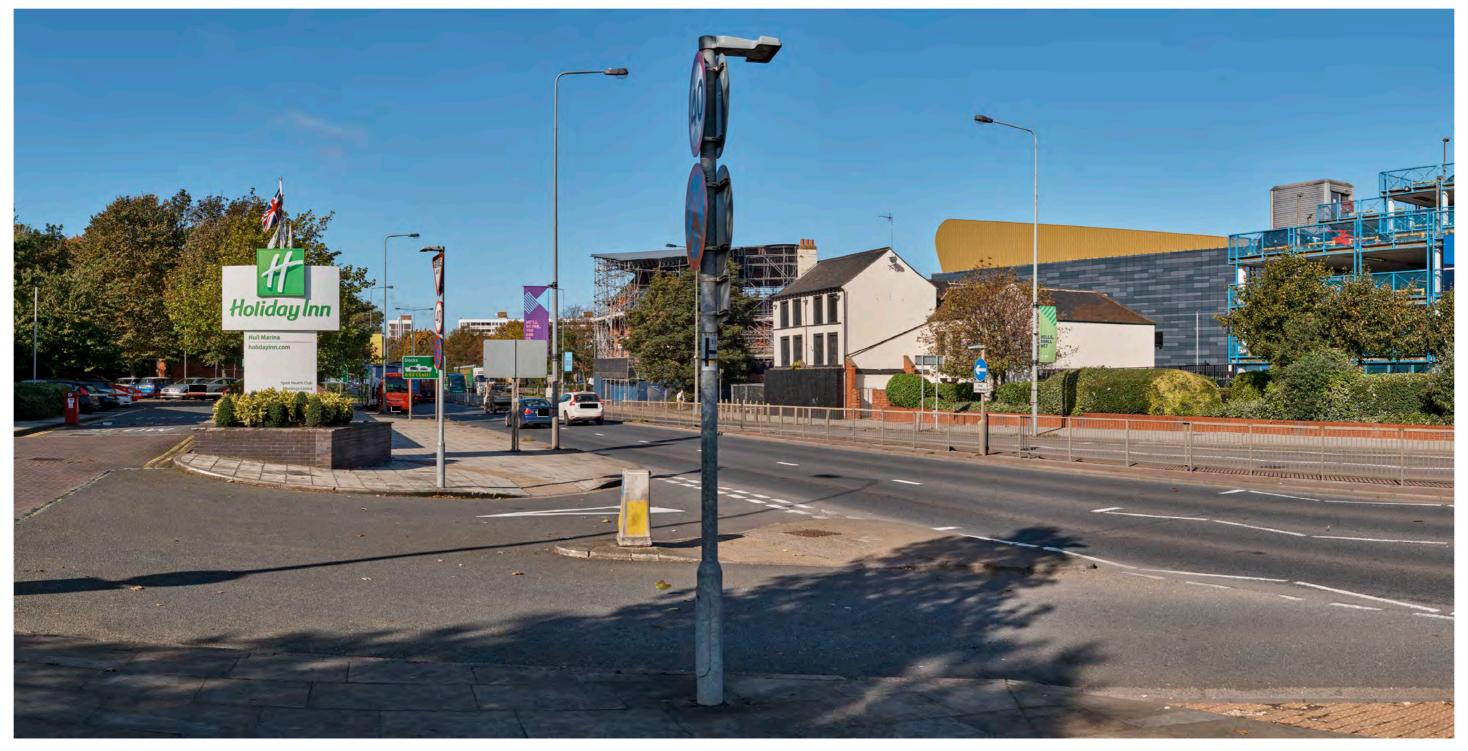

| ev | P03  | Date 20/07/2018 | Ame |
|----|------|-----------------|-----|
|    | Mott | MacDonald       |     |

Incl of Arco Compound Drw'n JR Chck'd CE Apprv'd AW

highways england

| Drawing Status                                     | Drawing Status Shared |                                           |          |                   |           |          | Suitability | S4       |        |
|----------------------------------------------------|-----------------------|-------------------------------------------|----------|-------------------|-----------|----------|-------------|----------|--------|
| Project Title A63 CASTLE STREET IMPROVEMENTS, HULL |                       |                                           |          | LL                |           |          |             |          |        |
| Drawing Title                                      | Viewpo                | 9.6 Represer<br>oint One:<br>g View Winte |          | •                 |           |          |             |          |        |
| Scale N/A                                          | Desi                  | gn SH                                     | Drawn    | JR                | Checke    | d CE     | Approved    | AW       |        |
| Original Size                                      | Date                  | 02/07/18                                  | Date     | 06/07/18          | Date      | 15/07/18 | Date        | 19/07/18 | }      |
| Drawing Numbe                                      | r HE PIN              | I Originator I                            | Volume I | Location I Type I | Role I Nu | mber     | Project Re  | f. No.   | 514508 |
|                                                    | 51450                 | 8 - MMSJV -                               | ELS -    | SO - DR -         | L - 0     | 00019-1  | Revision    |          | P03    |