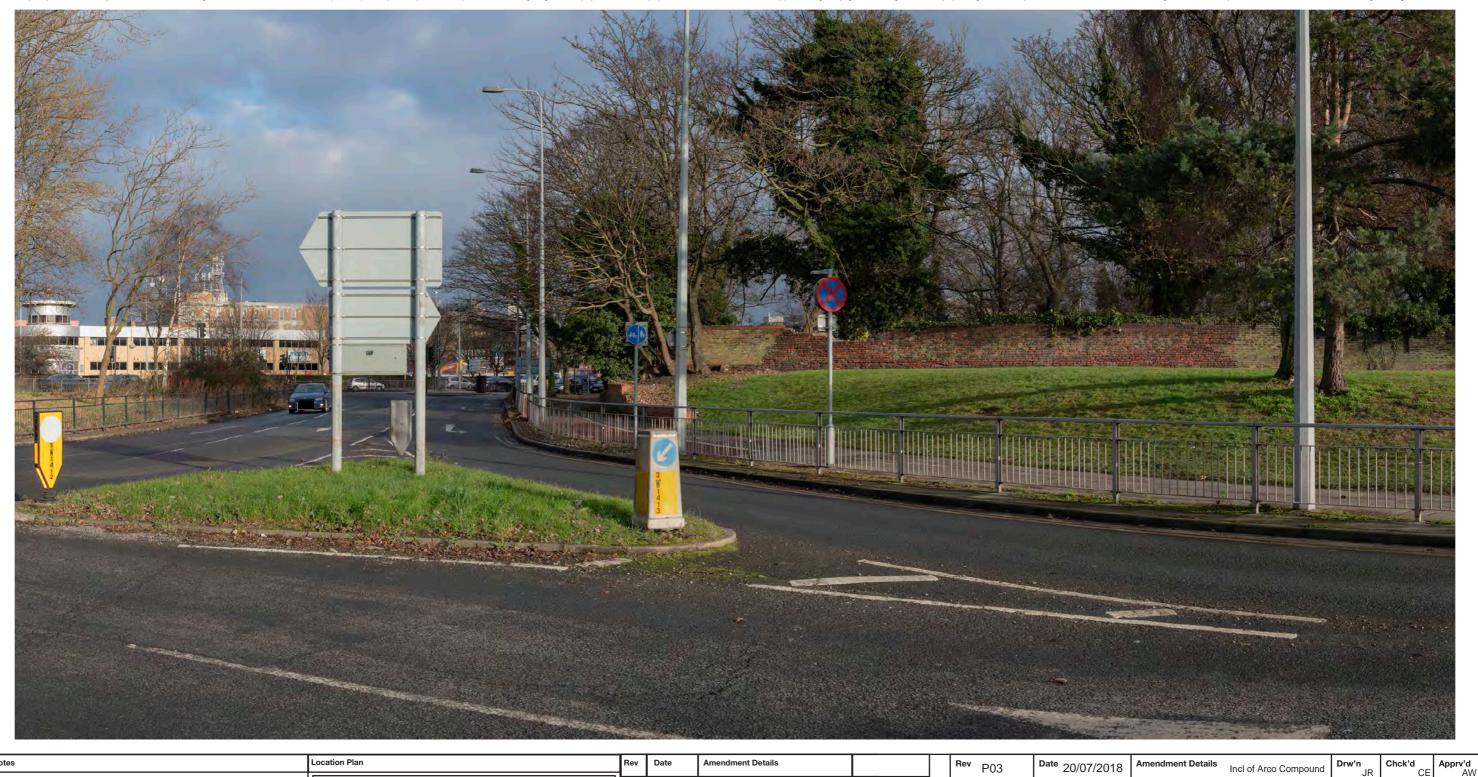

| ev | P03  | Date 20/07/2018 | Ame |
|----|------|-----------------|-----|
|    | Mott | MacDonald       |     |

Incl of Arco Compound Drw'n JR Chck'd CE Apprv'd AW

highways england

| Drawing Status                                     | Drawing Status Shared |                                           |          |                   |           |          | Suitability | S4       |        |
|----------------------------------------------------|-----------------------|-------------------------------------------|----------|-------------------|-----------|----------|-------------|----------|--------|
| Project Title A63 CASTLE STREET IMPROVEMENTS, HULL |                       |                                           |          | LL                |           |          |             |          |        |
| Drawing Title                                      | Viewpo                | 9.6 Represer<br>oint One:<br>g View Winte |          | •                 |           |          |             |          |        |
| Scale N/A                                          | Desi                  | gn SH                                     | Drawn    | JR                | Checke    | d CE     | Approved    | AW       |        |
| Original Size                                      | Date                  | 02/07/18                                  | Date     | 06/07/18          | Date      | 15/07/18 | Date        | 19/07/18 | }      |
| Drawing Numbe                                      | r HE PIN              | I Originator I                            | Volume I | Location I Type I | Role I Nu | mber     | Project Re  | f. No.   | 514508 |
|                                                    | 51450                 | 8 - MMSJV -                               | ELS -    | SO - DR -         | L - 0     | 00019-1  | Revision    |          | P03    |