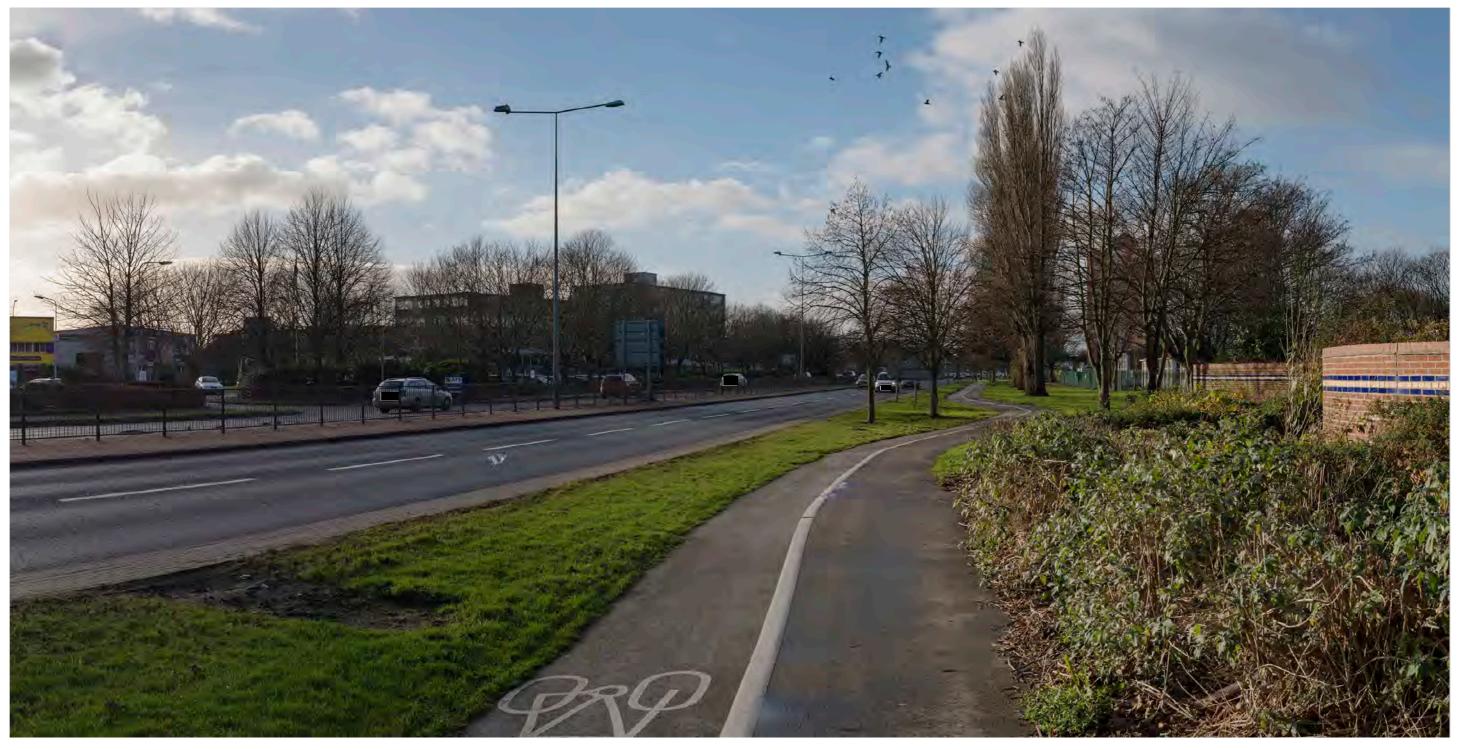

| Мо             | ott MacDonald<br>Swec                                         |                             | highways<br>england |                  |        |  |  |  |
|----------------|---------------------------------------------------------------|-----------------------------|---------------------|------------------|--------|--|--|--|
| Drawing Status | Shared                                                        |                             | •                   | Suitability S4   |        |  |  |  |
| Project Title  | A63 CASTLE STREE                                              | ET IMPROVEMENT              | S, HULL             |                  |        |  |  |  |
| Drawing Title  | Figure 9.6 Represen<br>Viewpoint One:<br>Existing View Winter | •                           |                     |                  |        |  |  |  |
| Scale N/A      | Design SH                                                     | Drawn JR                    | Checked CE          | Approved AW      |        |  |  |  |
| Original Size  | Date 02/07/18                                                 | Date 06/07/18               | Date 15/07/18       | Date 19/07/      | 18     |  |  |  |
| Drawing Numbe  | r HE PIN I Originator I V                                     | olume I Location I Type I I | Role I Number       | Project Ref. No. | 514508 |  |  |  |
|                | 514508 - MMSJV - E                                            | ELS - SO -DR -              | L - 000019-2        | Revision         | P03    |  |  |  |